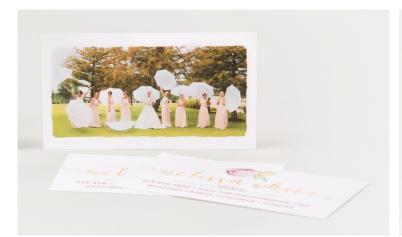

### Slim-Lines

Slim-Line Cards are an affordable and easy way to send customized greetings to family and friends. These traditional cards are printed on photographic paper and offered with a variety of templates for both holidays and announcements.

- · Sized at 4x8
- $\cdot$  E-Surface, Metallic, and True Black & White paper available
- $\cdot$  White envelopes included with order