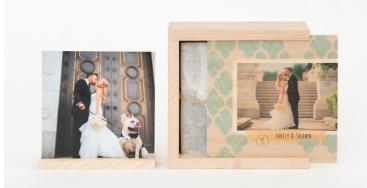

### Custom Proof Boxes

Store proofs and prints in a handcrafted Custom Proof Box.

- $\cdot$  Custom Image Glossy, Canvas, Metallic, or Satin finish
- Holds 50, 100, 200, 400, or 800 proofs depending on box selected
- $\cdot$  An image or DVD can be placed on the inside cover of 5x7 boxes