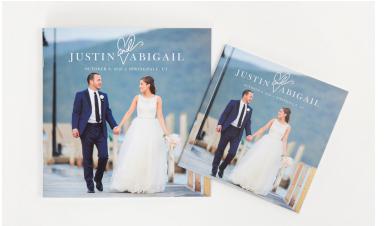

#### Miller's Signature Albums

Beautifully simple from start to finish, Miller's Signature Album offers a variety of sizes, choices and optional upgrades fit for any budget.

- $\cdot$  One-piece wraparound cover design
- $\cdot$  Thin or thick page options for photographic and press papers
- More than 40 covers options including Acrylic, Cameo, Custom Cover, Leather, Etched Leather, Linen, Metal and Wood.

# Miller's Signature Books

Made from premium quality materials with the finest press paper, the pages lay flat so your photos aren't distorted in the binding of the book.

- $\cdot$  Sizes range from 5x5 to 12x12
- Choose from a variety of cover options including Custom Image, Bonded Leather, Faux Leather and Linen
- $\cdot$  Available in Matte or Pearl press paper