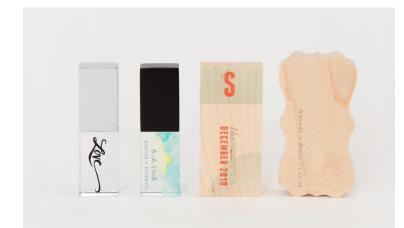

Keep your favorite digital photos on a personalized USB Drive.

- · Available in Wood (Classic or Luxe) or Acrylic
- · USBs offered in 8GB and 16GB
- $\cdot$  Imprint your image, logo or design on USB