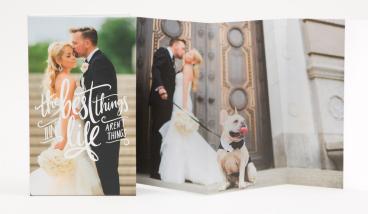

### Accordion Cards

Unique Accordion Cards stand out when sent as greeting cards or announcements to family and friends.

- $\cdot$  Three sizes available
- Classic Felt, Premium Bamboo, Premium Cotton, 100%
  Described Streamth Linear, and Paperlaneae stream streamthered
- Recycled, Smooth, Linen, and Pearl press paper available • White envelopes included in order