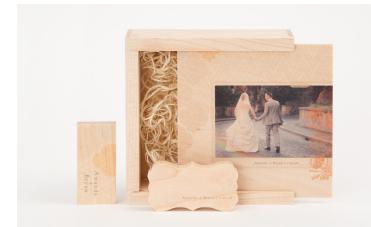

# Wood Print Box

Handcrafted from premium wood to store your special memories.

- $\cdot$  Offered in 4x6 and 5x7
- $\cdot$  Imprint your image, logo or design on lid of box

### Custom Proof Boxes

Store proofs and prints in a handcrafted Custom Proof Box.

- $\cdot$  Custom Image Glossy, Canvas, Metallic, or Satin finish
- Holds 50, 100, 200, 400, or 800 proofs depending on box selected
- $\cdot$  An image or DVD can be placed on the inside cover of 5x7 boxes

### Custom Wood USB Drive + Box

A chic way to store images from your session, the Custom Wood USB Drive and Box pair boutique style with practical functionality. • Highest-quality USB drive available in 8GB and

- 16GB memory options
- $\cdot$  Choose Classic or Luxe shape for drive
- $\cdot$  4.5x4.5 printable area on lid of box