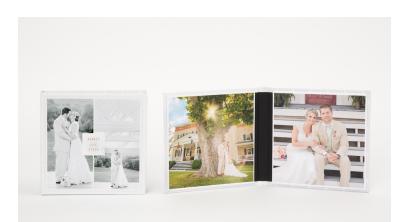

### Image Folios

A polished way to display favorite images from your sessions, Image Folios look great on a desktop, bookshelf or coffee table.

- $\cdot$  Sizes 5x5, 5x7, 8x8 and 8x10
- $\cdot$  Cover options include Custom Image Satin or Metallic
- (must match the interior finish)