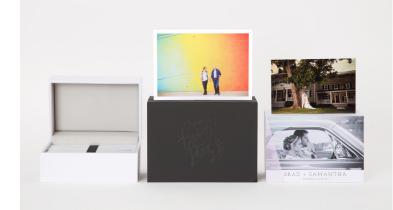

#### Slide Print Box

Preserve your cherished Prints in a stunning Slide Print Box.

- · Available in Black or White
- · Offered in 4x6 and 5x7
- $\cdot$  Imprint your image, logo or design on lid of box

#### **Boxed** Prints

Sized for Print + USB Boxes, enjoy a collection of Prints on your choice of premium paper with an optional white border.

- 4x6 or 5x7 in size
- · Offered in E-Surface, Metallic, Fuji Deep Matte, Classic Felt, Linen or Pearl