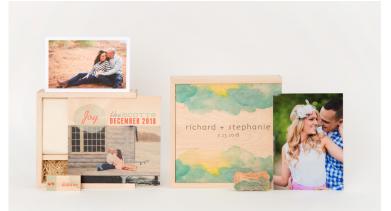

# Custom Wood Photo Box

A vintage way to display and store images from your latest session, the Custom Wood Photo Box looks great on a desktop, mantle or coffee table.

- · Sized at 4.5x4.5x1.625
- · Includes four wooden easels for display
- · Image printed directly onto the lid of box
- · Available with 50 loose 4x4 Prints or 10 mounted 4x4 Prints