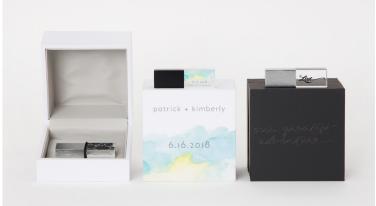

### Slide Print Box + USB

Get the best of both worlds and pair your Prints with a gorgeous Acrylic USB Drive in modern Slide Box.

- $\cdot$  Available for 4x6 and 5x7 Prints
- $\cdot$  Slide Box options in Black and White
- $\cdot$  Acrylic USB Drives offered in 8GB or 16GB

### Custom Wood USB Drive + Box

A chic way to store images from your session, the Custom Wood USB Drive and Box pair boutique style with practical functionality. • Highest-quality USB drive available in 8GB and

- 16GB memory options
- $\cdot$  Choose Classic or Luxe shape for drive
- $\cdot$  4.5x4.5 printable area on lid of box

# Wood Print Box + USB

Print Box + USB stores your Prints with a special compartment for a Custom Wood USB Drive.

- $\cdot$  Available for 4x6 and 5x7 Prints
- $\cdot$  Wood USB Drives offered in Classic or Luxe