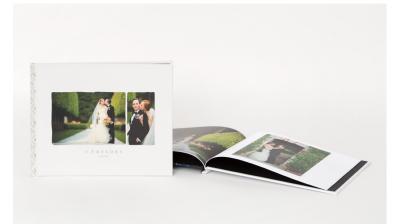

#### Miller's Signature Albums

Beautifully simple from start to finish, Miller's Signature Album offers a variety of sizes, choices and optional upgrades fit for any budget.

- $\cdot$  One-piece wraparound cover design
- $\cdot$  Thin or thick page options for photographic and press papers
- More than 40 covers options including Acrylic, Cameo, Custom Cover, Leather, Etched Leather, Linen, Metal and Wood.