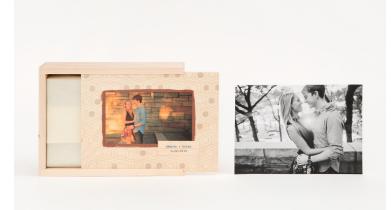

# Wood Print Box

Handcrafted from premium wood to store your special memories.

- $\cdot$  Offered in 4x6 and 5x7
- $\cdot$  Imprint your image, logo or design on lid of box