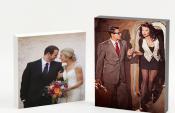

#### Miller's Signature Albums

Beautifully simple from start to finish, Miller's Signature Album offers a variety of sizes, choices and optional upgrades fit for any budget.

- $\cdot$  One-piece wraparound cover design
- $\cdot$  Thin or thick page options for photographic and press papers
- More than 40 covers options including Acrylic, Cameo, Custom Cover, Leather, Etched Leather, Linen, Metal and Wood.

# Miller's Signature Books

Made from premium quality materials with the finest press paper, the pages lay flat so your photos aren't distorted in the binding of the book.

- $\cdot$  Sizes range from 5x5 to 12x12
- Choose from a variety of cover options including Custom Image, Bonded Leather, Faux Leather and Linen
- $\cdot$  Available in Matte or Pearl press paper