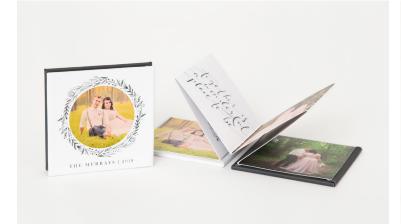

### Image Folios

A polished way to display favorite images from your sessions, Image Folios look great on a desktop, bookshelf or coffee table.

- $\cdot$  Sizes 5x5, 5x7, 8x8 and 8x10
- $\cdot$  Cover options include Custom Image Satin or Metallic
- (must match the interior finish)