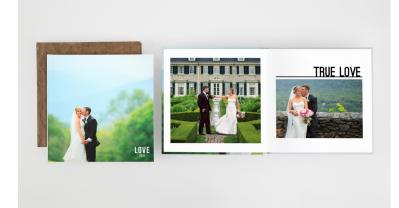

# Hard Cover Books

Hard Cover Press Books are made with magazine style press papers and a perfectly bound spine.

- · Sizes include 8x10, 10x8, 12.5x10
- $\cdot$  Matte, Semi-Gloss, and Linen press paper available
- $\cdot$  Custom Image, Eurohyde, and Art Cloth covers