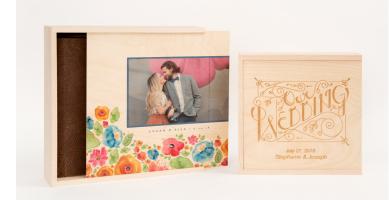

### Custom Wood Album Box

Fitted for the Miller's Signature Album, the Custom Wood Album Box features your image printed directly or etched onto the wooden surface for a truly unique photo keepsake.

- $\cdot$  Available for Miller's Signature Albums 8x8, 10x10 and 12x12
- $\cdot$  Printable area of lid 9x9, 11x11 and 13x13
- $\cdot$  The Custom Wood Album Box is made of pure maple wood