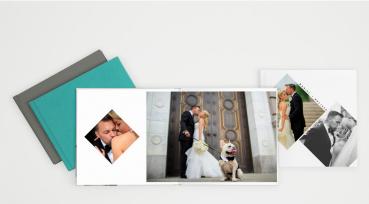

#### Miller's Signature Albums

Beautifully simple from start to finish, Miller's Signature Album offers a variety of sizes, choices and optional upgrades fit for any budget.

- $\cdot$  One-piece wraparound cover design
- $\cdot$  Thin or thick page options for photographic and press papers
- More than 40 covers options including Acrylic, Cameo, Custom Cover, Leather, Etched Leather, Linen, Metal and Wood.