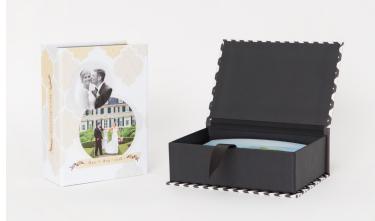

### Custom Proof Boxes

Store proofs and prints in a handcrafted Custom Proof Box.

- $\cdot$  Custom Image Glossy, Canvas, Metallic, or Satin finish
- Holds 50, 100, 200, 400, or 800 proofs depending on box selected
- $\cdot$  An image or DVD can be placed on the inside cover of 5x7 boxes