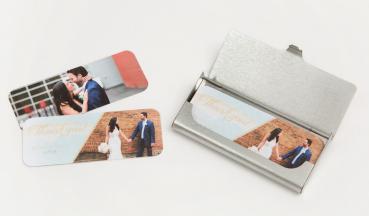

#### Rep Cards

A lot like business cards, only skinnier! Rep Cards are a perfect fit for contact cards and mini invites.

- · 1.375x3.5 in size
- · Classic Felt, Premium Bamboo, Premium Cotton, 100%
- Recycled, Smooth, Linen, and Pearl press papers available
- $\cdot$  Packaged in a silver tin