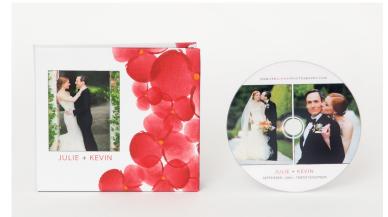

# Custom DVD Cases and Printed DVDs

Store your DVDs in style with a custom printed case that stands the test of time.

- · Custom Image Glossy, Canvas, Metallic, or Satin finish
- $\cdot$  Holds one or two DVDs depending on case selected
- $\cdot$  DVDs available with 4GB of memory
- $\cdot$  DVDs sold separately