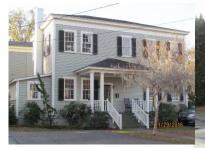

# 1214 King Street

### **PROPERTY OVERVIEW**

Historic building in downtown Beaufort SC that has been converted to an office building. Owners would consider sale with leaseback option of up to 3 years. Two additional outbuildings are also currently leased with solid tenants. Good parking onsite. Near multiple other offices, the core business district, residential and short term rentals. Current financial information available.

### **DETAILS**

SF:

total - 2994

PRICE:

\$600,000

FEATURES:

- 2 Story Main Building

- Private parking