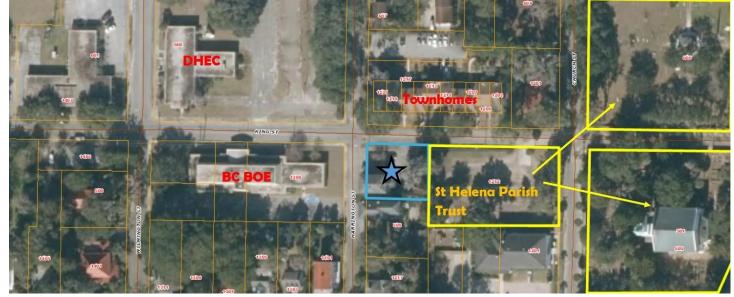

# 1214 King Street

## **FOR SALE**



Beaufort, SC 29902

Platinum Partners









1211 Boundary Street

Beaufort, SC 29902

### **PROPERTY OVERVIEW**

Historic building in downtown Beaufort SC that has been converted to an office building. Owners would consider sale with leaseback option of up to 3 years. Two additional outbuildings are also currently leased with solid tenants. Good parking onsite. Near multiple other offices, the core business district, residential and short term rentals. Current financial information available.

### **DETAILS**

SF:

total - 2994

PRICE:

\$600,000

FEATURES:

- 2 Story Main Building

- Private parking

- 2 additional buildings - leased

AREA DESCRIPTION: Downtown Beaufort

#### FOR MORE DETAILS CONTACT:

Michael Mark CCIM
MMark@CBCWorldwide.com

Coldwell Banker Commercial Platinum Partners

 Direct
 843-812-6023
 Main
 843-98