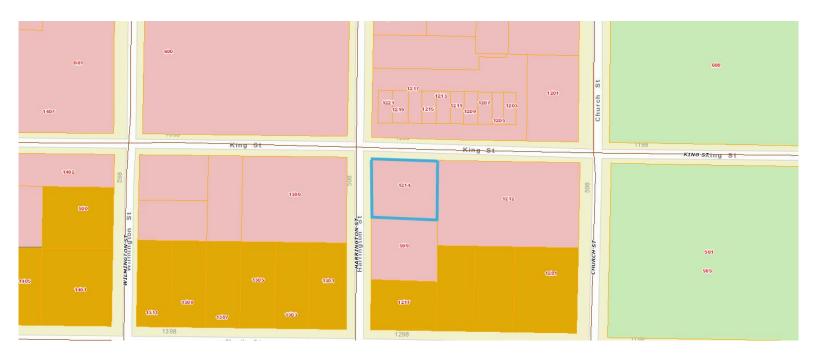

e building. Owners would consider sale with leaseback option of up to 3 years. Two additional outbuildings are also currently leased with solid tenants. Good parking onsite. Near multiple other offices, the core business district, residential and short term rentals. Current financial information available.

### **DETAILS**

SF:

total - 2994

PRICE:

\$600,000

FEATURES:

- 2 Story Main Building

- Private parking

- 2 additional buildings - leased

AREA DESCRIPTION: Downtown Beaufort

#### FOR MORE DETAILS CONTACT:

Michael Mark CCIM
MMark@CBCWorldwide.com

Coldwell Banker Commercial Platinum Partners

 Direct
 843-812-6023
 Main
 843-986-2444

 Fax
 843-986-2445
 Cell
 843-812-6023

**FOR SALE** 



**Platinum Partners** 

### Beaufort, SC 29902

## City of Beaufort – Office Commercial



### **OC Office Commercial District**

The OC Office Commercial zoning district is intended to develop and reserve land for business office, institutional, specified public, semi-public and residential purposes. The district is also intended to provide a transition between residential and more intense uses, including commercial uses. The regulations which apply within this district are designed to encourage the formation and continuance of a quiet, compatible and uncongested environment for office type business or professional firms intermingled with dwellings and certain public or semipublic uses; and to discourage any encroachment by unrestricted retail and/or wholesale business establishments, industrial concerns or other uses capable of adversely affecting the specialized commercial,