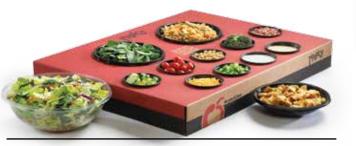

#### • CHOOSE YOUR **WINGS**:

TRADITIONAL (54 CAL/WING) BONELESS (55 CAL/WING)

5 WINGS +1 FLAVOR 10 WINGS +2 FLAVORS 5 WINGS +1 FLAVOR

15 WINGS +2 FLAVORS

10 WINGS +2 FLAVORS

15 WINGS +2 FLAVORS

20 WINGS +2 FLAVORS

### 2 CHOOSE YOUR WING RUN® FLAVOR(S):

#### **SPECIALTY** (ADDS CAL/WING: TRADITIONAL/BONELESS)

- Sweet Memphis Dry Rub (adds 25 Cal / 26 Cal)
- Lemon Pepper (adds 26 Cal / 28 Cal)
- Garlic Parmesan (adds 26 Cal / 27 Cal)
- Sweet BBQ (adds 5 Cal / 9 Cal)
- Spicy BBQ (adds 5 Cal / 9 Cal)
- Thai Sweet Chili (adds 8 Cal / 12 Cal)

#### **BUFFALO** (ADDS CAL/WING: TRADITIONAL/BONELESS)

Mild Buffalo (adds 3 Cal / 5 Cal) Hot Buffalo (adds 0 Cal / 0 Cal)

#### ADD A **DIPPING SAUCE** (CAL/3 OZ. SERVING)

- Mazzio's House-made Ranch (adds 420 Cal)
- Marinara (adds 35 Cal)
- Bleu Cheese (adds 480 Cal)
- Head Country® Bar B-Q Sauce (adds 130 Cal)