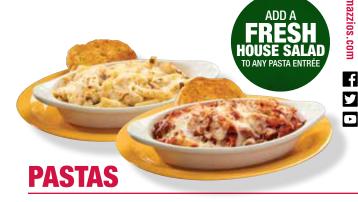

#### **MINI MEATBALL BAKE (1227 CAL)**

Penne pasta generously covered with Alfredo and marinara sauces, layered with tender mini meatballs, toasted herbs and a delicious combination of cheeses; baked to perfection.

#### **ITALIAN MEAT BAKE (907 CAL)**

Penne pasta, Italian sausage and pepperoni tossed with Mazzio's marinara sauce and topped with mozzarella cheese.

#### **SIX CHEESE BAKE** (1537 CAL)

Penne pasta smothered with creamy Alfredo sauce and topped with a delicious combination of cheeses.

#### **CHICKEN ALFREDO BAKE**

- · SINGLE SERVING (1277 CAL)
- FAMILY BAKE SERVES 5 (766 CAL/SERVING)

Penne pasta served with sliced grilled chicken and tossed with creamy Alfredo sauce. Topped with mozzarella cheese and baked to perfection.