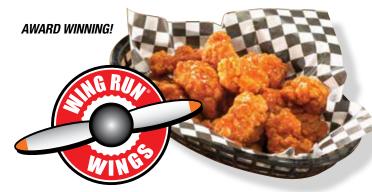

#### • CHOOSE YOUR **WINGS**:

TRADITIONAL (54 CAL/WING) BONELESS (55 CAL/WING)

5 WINGS +1 FLAVOR 10 WINGS +2 FLAVORS 5 WINGS +1 FLAVOR

15 WINGS +2 FLAVORS

10 WINGS +2 FLAVORS

15 WINGS +2 FLAVORS

20 WINGS +2 FLAVORS

### 2 CHOOSE YOUR WING RUN® FLAVOR(S):

#### **SPECIALTY** (ADDS CAL/WING: TRADITIONAL/BONELESS)

- Sweet Memphis Dry Rub (adds 25 Cal / 26 Cal)
- Lemon Pepper (adds 26 Cal / 28 Cal)
- Garlic Parmesan (adds 26 Cal / 27 Cal)
- Sweet BBQ (adds 5 Cal / 9 Cal)
- Spicy BBQ (adds 5 Cal / 9 Cal)
- Thai Sweet Chili (adds 8 Cal / 12 Cal)

#### **BUFFALO** (ADDS CAL/WING: TRADITIONAL/BONELESS)

Mild Buffalo (adds 3 Cal / 5 Cal) Hot Buffalo (adds 0 Cal / 0 Cal)