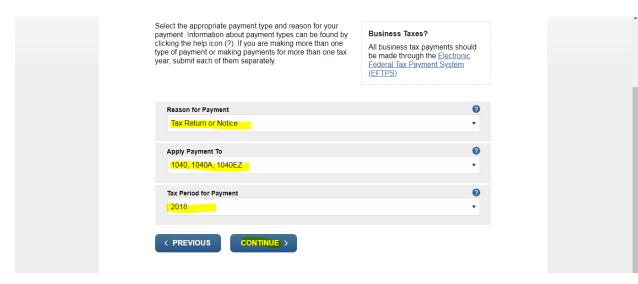

|     |
|                                                                      | Other outages may occur, and we'll let you know whether Direct Pay is available before you start your session. Thanks for your patience.                                                                                                                                                              |     |
|                                                                      | Please note that Direct Pay availability has no bearing on your due date, so plan ahead to ensure timely payment.                                                                                                                                                                                     | -   |

## Step 3: Enter all the details



## <u>Step 4 ;</u>

Please fill the below details and proceed to make payment

| Note: the Tax Year for Verificat        | ion you e  | nter here does not have to match the tax year for your payme                                                               | nt. |  |
|-----------------------------------------|------------|----------------------------------------------------------------------------------------------------------------------------|-----|--|
| Tax Year for Verification * 2017 -      | 0          | You chose 2017 as your tax year for verification. Enter<br>information from your 2017 1040 tax return in the fields below. |     |  |
| The information you enter mus<br>above. | t match ti | ne information from your tax return for the tax year you select