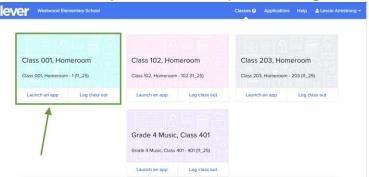

### Step 1: Login at https://clever.com/in/lausd?skip=1

using your Active Directory credentials

Step 2: Click 'Classes'

Step 3: Click on the class you'd like to print badges for

**Step 4:** Click "Download Class Set of Badges" and you should receive a PDF with all of your student badges