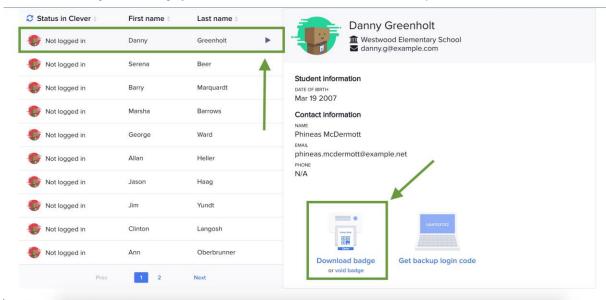

### **Troubleshooting Clever Badgeissues**

If you ever find yourself in a situation where a student's badge is lost, stolen, or compromised in any way, you have the ability to void or print new badges on an individual student basis following these simple steps.

Step 1: Login at https://clever.com/in/lausd?skip=1

Step 2: Click 'Classes'

**Step 3:** Click on the student's name on your class roster and you will be given the option to either re-print *an identical* badge or void it completely (Once voided, you may print a brand new QR code).