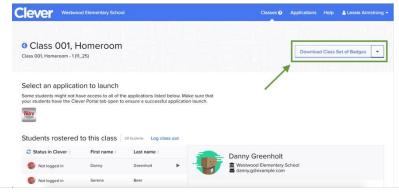

### Step 1: Login at https://clever.com/in/lausd?skip=1

using your Active Directory credentials

Step 2: Click 'Classes'

Step 3: Click on the class you'd like to print badges for

**Step 4:** Click "Download Class Set of Badges" and you should receive a PDF with all of your student badges