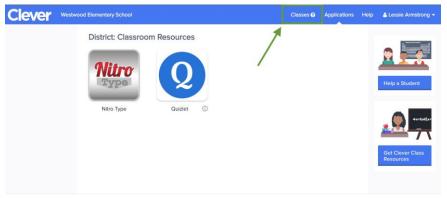

### Step 1: Login at https://clever.com/in/lausd?skip=1

using your Active Directory credentials

Step 2: Click 'Classes'

Step 3: Click on the class you'd like to print badges for

**Step 4:** Click "Download Class Set of Badges" and you should receive a PDF with all of your student badges