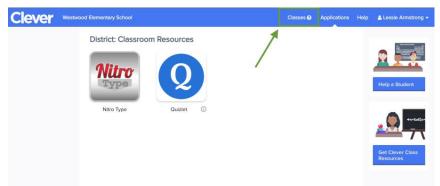

### Step 1: Login at https://clever.com/in/lausd?skip=1

using your Active Directory credentials

Step 2: Click 'Classes'

Step 3: Click on the class you'd like to print badges for

**Step 4:** Click "Download Class Set of Badges" and you should receive a PDF with all of your student badges