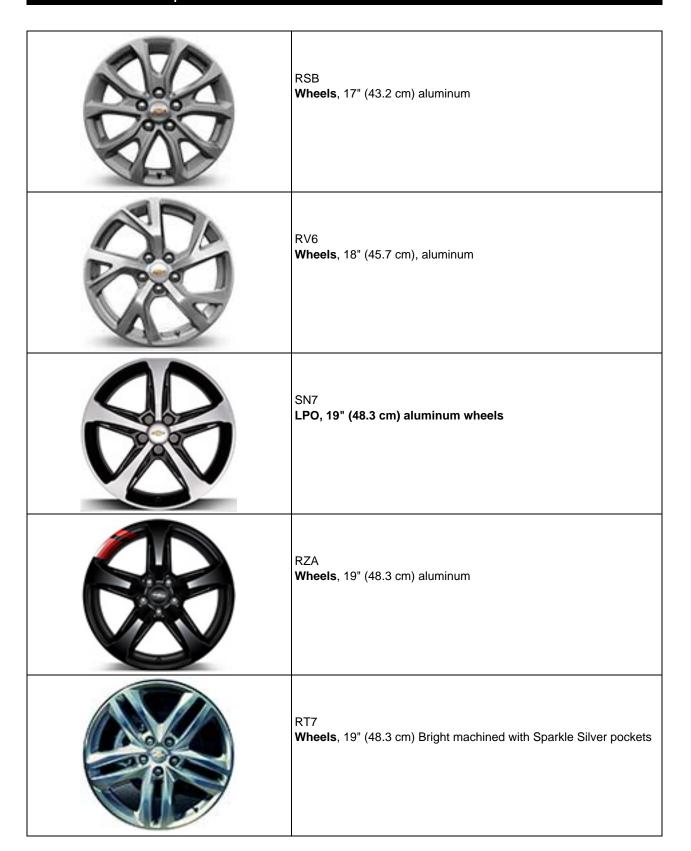

g)                 |                          |                  |                  | 4850 (2200)      |                         | 4850 (2200)             |
| Fuel capacity, approximate, FWD, U.S., gallon (liters)                    | 14.9 (56.4)              |                  | 14.9 (56.4)      |                  | 14.9 (56.4)             |                         |
| Fuel capacity, approximate, AWD, U.S., gallon (liters)                    |                          | 15.6 (59.0)      |                  | 15.6 (59.0)      |                         | 15.6 (59.0)             |
| Seating capacity (front/rear)                                             | 2/3                      | 2/3              | 2/3              | 2/3              | 2/3                     | 2/3                     |



Maximum trailer ratings are calculated assuming standard equipped vehicle, driver and required trailering equipment. The weight of optional equipment, passengers and cargo will reduce the maximum trailer weight your vehicle can tow. 10 to 15% of the trailer weight is the recommended trailer tongue load.

| Automatic Transmission Ratings with Ball Hitch |                           |                                        |              |                                        |                                  |                                        |  |
|------------------------------------------------|---------------------------|----------------------------------------|--------------|----------------------------------------|----------------------------------|---------------------------