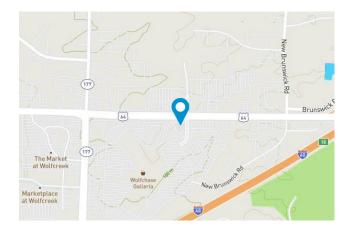

cel at the Wolfchase Galleria Mall, Memphis' largest indoor mall and entertainment center. With over 1,000,000 SF of rentable space, Wolfchase retailers include Macy's, Dillard's, H&M and Malco Cinema Grill, plus 120 of the most exciting stores in the Mid-South, including West Tennessee's first Cheesecake Factory. The trade area also includes IKEA, Home Depot, Academy Sports, Target, Bed Bath & Beyond, Costco, Old Navy, Lowe's, Walmart, Sam's Club, Target and Hobby Lobby to name a few.

#### PROPERTY HIGHLIGHTS

- Fully equipped 7,800 SF restaurant space
- 2.41 acre outparcel to Wolfchase Mall
- Immediately north of Interstate 40 @ Germantown Parkway
- Over 93,000 vehicles per day, the highest in the Memphis MSA
- 140+ dedicated parking spaces
- Asking Price \$3,400,000

### LOCATION MAP



# Freestanding Restaurant Space - Former Logan's Roadhouse

2710 North Germantown Parkway, Memphis, TN 38133

#### PROPERTY AERIAL



## **AERIAL OVERVIEW**

#### AREA DEMOGRAPHICS



#### **Population**

1-Mile: 2,823 3-Miles: 60,727 5-Miles: 153,554



#### **Daytime Employees**

1-Mile: 13,643 3-Miles: 32,940 5-Miles: 64,516



#### Average HH Income

1-Mile: \$81,030 3-Miles: \$89,199 5-Miles: \$89,315



#### Households

1-Mile: 1,258 3-Miles: 23,643 5-Miles: 59,440