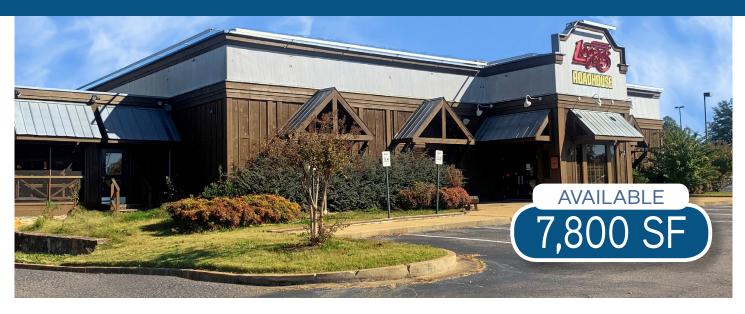

# Freestanding Restaurant Space - Former Logan's Roadhouse

2710 North Germantown Parkway, Memphis, TN 38133

Colliers is pleased to present the former Logan's Roadhouse located at 2710 North Germantown Parkway in Memphis, TN for sale. This 7,800 SF building is a fully equipped restaurant space constructed in 1997 with all kitchen equipment and fixtures in place. The space features a full bar area, all kitchen equipment, multiple vent-a-hoods, dishwashers, walk in coolers/freezers, outdoor patio area and abundant parking.

#### PROPERTY HIGHLIGHTS

- Fully equipped 7,800 SF restaurant space
- 2.41 acre outparcel to Wolfchase Mall
- Immediately north of Interstate 40 @ Germantown Parkway
- Over 93,000 vehicles per day, the highest in the Memphis MSA
- 140+ dedicated parking spaces
- Asking Price \$3,400,000