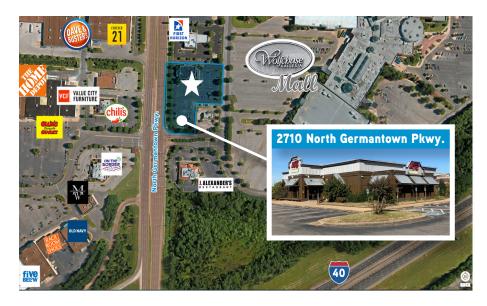

This high profile location is situated on 2.41 acres along Germantown Parkway in the midst of the well-established northeast submarket. The property is a freestanding outparcel at the Wolfchase Galleria Mall, Memphis' largest indoor mall and entertainment center. With over 1,000,000 SF of rentable space, Wolfchase retailers include Macy's, Dillard's, H&M and Malco Cinema Grill, plus 120 of the most exciting stores in the Mid-South, including West Tennessee's first Cheesecake Factory. The trade area also includes IKEA, Home Depot, Academy Sports, Target, Bed Bath & Beyond, Costco, Old Navy, Lowe's, Walmart, Sam's Club, Target and Hobby Lobby to name a few.

#### PROPERTY AERIAL