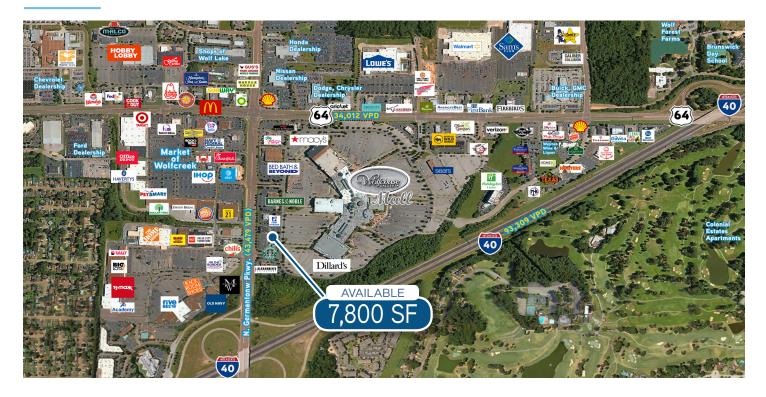

This high profile location is situated on 2.41 acres along Germantown Parkway in the midst of the well-established northeast submarket. The property is a freestanding outparcel at the Wolfchase Galleria Mall, Memphis' largest indoor mall and entertainment center. With over 1,000,000 SF of rentable space, Wolfchase retailers include Macy's, Dillard's, H&M and Malco Cinema Grill, plus 120 of the most exciting stores in the Mid-South, including West Tennessee's first Cheesecake Factory. The trade area also includes IKEA, Home Depot, Academy Sports, Target, Bed Bath & Beyond, Costco, Old Navy, Lowe's, Walmart, Sam's Club, Target and Hobby Lobby to name a few.

## **AERIAL OVERVIEW**