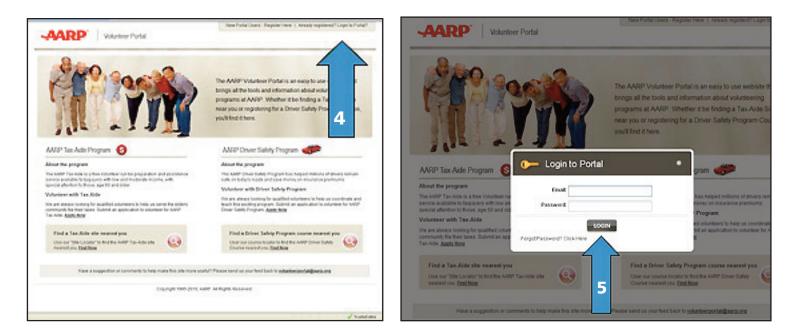

**3.** Fill in all required information on the given form, as denoted by the asterisk (\*). Once completed, click "Sign Up" and your new profile is created and ready for use.

4. Next, you'll be taken to the "Profile Created" screen confirming your new registration has been accepted. To login to the Portal click "Proceed to Login" now. If you're already registered in the Portal, as you enter the Volunteer homepage, click on the "Already Registered? Login to Portal" link to enter the Portal.

**5.** Once you click the "Proceed to Login" button, the screen will pop up which will allow you to enter your Login information, and then click "Login" to enter the Portal.

6. Now that you are in to the portal, you have all of the expanded functionalities the Volunteer Portal has to offer, just a click away. You can see the listing of all available systems and links on the menu at your left labeled "My Preferences." This menu is determined based on the "role designation" of the individual user as determined by VMIS data. What you will see may be different based on your title or required functionality.