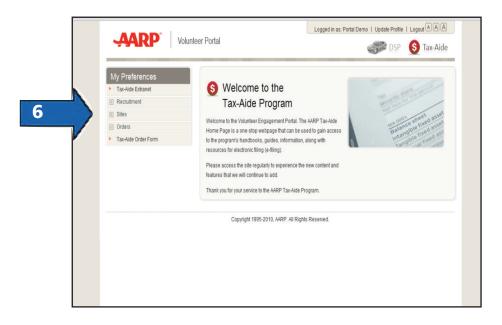

**5.** Once you click the "Proceed to Login" button, the screen will pop up which will allow you to enter your Login information, and then click "Login" to enter the Portal.

6. Now that you are in to the portal, you have all of the expanded functionalities the Volunteer Portal has to offer, just a click away. You can see the listing of all available systems and links on the menu at your left labeled "My Preferences." This menu is determined based on the "role designation" of the individual user as determined by VMIS data. What you will see may be different based on your title or required functionality.