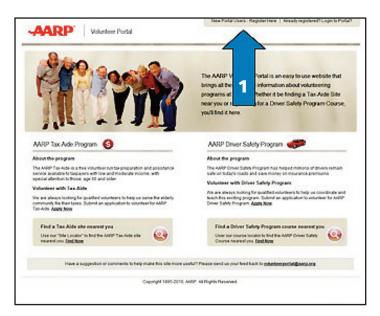

#### VOLUNTEER PORTAL QuickStart User Guide

**1.** Log on to the Volunteer portal at https://volunteers.aarp.org. If you're a New User and need to register your Profile, click on the "Register Now" link on the Portal homepage. For subsequent visits, you will use the "Registered Already?" link.

2. Once you click on "New Portal Users – Register Here," the following screen will pop up:

|                                                                   | AARP Volunteer                                                    |
|-------------------------------------------------------------------|-------------------------------------------------------------------|
|                                                                   | * indicates a required field                                      |
|                                                                   | First Name                                                        |
|                                                                   | "Last Name                                                        |
|                                                                   | "Imal Address:                                                    |
|                                                                   | *Panawort                                                         |
| m of 5 characters and should have at least one numeric character) |                                                                   |
|                                                                   |                                                                   |
| (94920(M)                                                         |                                                                   |
|                                                                   |                                                                   |
|                                                                   | * Volumber D:                                                     |
| Lagrents the AARP's Terms of Service and Privacy Policy.          | 6                                                                 |
|                                                                   |                                                                   |
| (miniation)                                                       | "Panwort<br>"Catim Persent<br>"Britida<br>"2g Cole<br>"Haatlor (P |