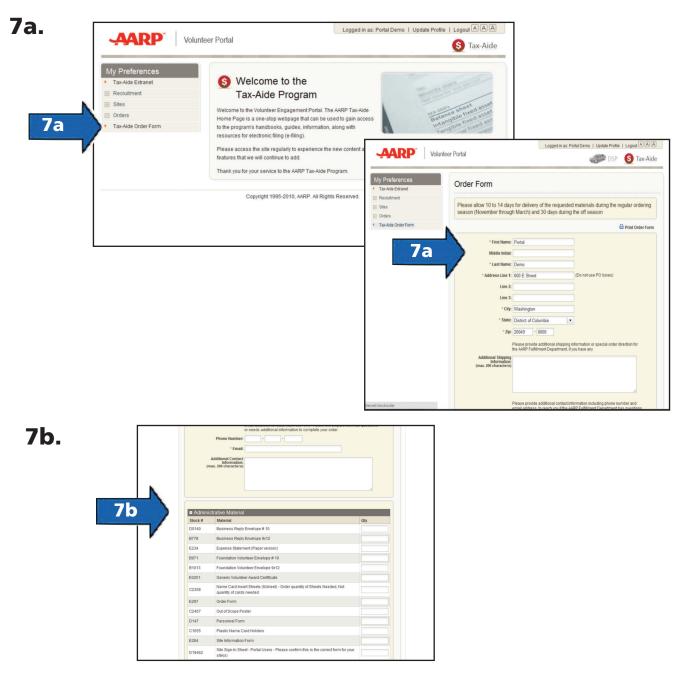

## AARP Tax-Aide Material Ordering System

- 7. Select your "order" option from the "My Preferences" toolbar:
  - **a**. Complete an Order Form to place the order for your requested AARP Tax-Aide materials.
  - **b**. Select from a range of materials to add to your order, including envelopes, posters, flyers, and brochures.
  - **c**. Select from a variety of material types available, including Administrative Material, Publicity, Recruitment, Handbooks, or Spanish translation.
  - d. Review your order and make any changes.