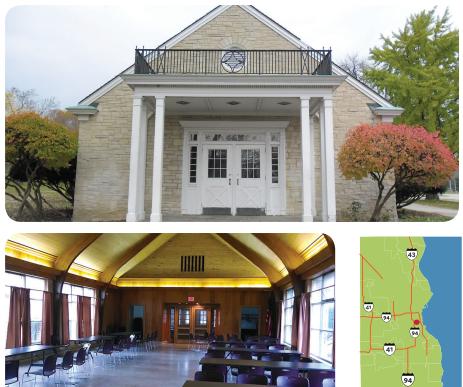

## 3000 S. Howell Ave. Milwaukee

Tours: (414) 482-4270

#### WHAT YOU GET

- Use of the room for 4 hours.
- Standard room set-up with tables and chairs.
- Access to kitchenette (range, refrigerator, microwave).

Humboldt Park Pavilion, surrounded by trees and near the lagoon, has wood paneling and a high cathedral wood ceiling. Humboldt Park features picnic areas, lighted tennis courts, a band shell, lake, a hardball diamond, playground and wading pool.