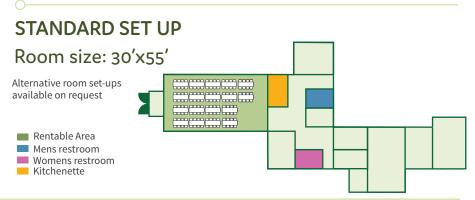

#### WHAT YOU GET

- Use of the room for 4 hours.
- Standard room set-up with tables and chairs.
- Access to kitchenette (range, refrigerator, microwave).

Humboldt Park Pavilion, surrounded by trees and near the lagoon, has wood paneling and a high cathedral wood ceiling. Humboldt Park features picnic areas, lighted tennis courts, a band shell, lake, a hardball diamond, playground and wading pool.