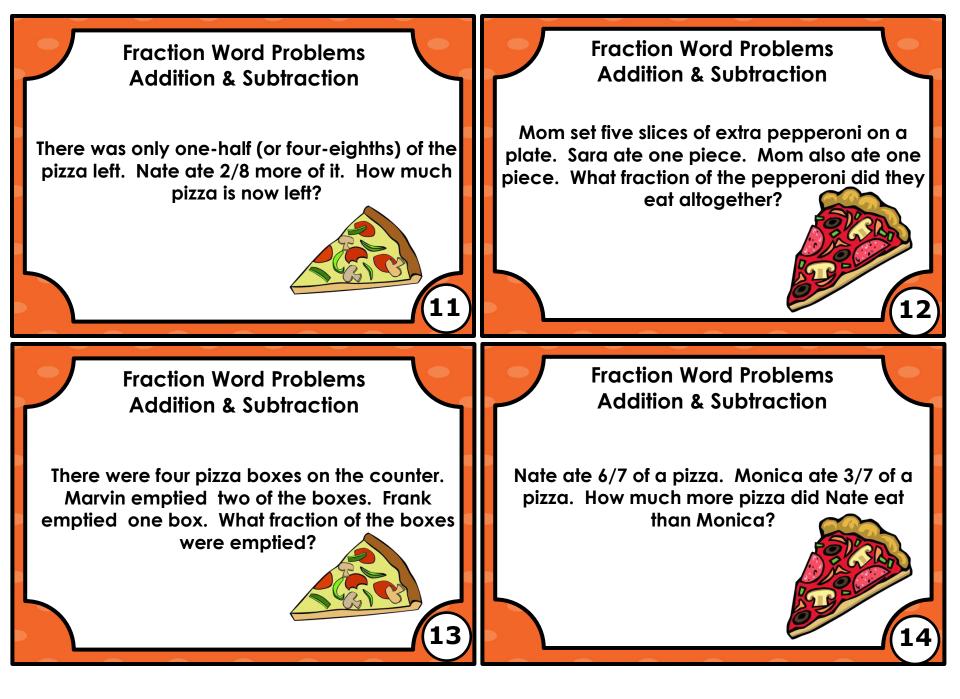

## **Scavenger Hunt Directions**

This scavenger hunt reviews addition and subtraction fraction word problems.

- 1. Print the task cards on card stock.
- 2. Make copies of the response form (one for each child).
- 3. Hide the scavenger hunt cards around your home or classroom.
- 4. Kids must search around to find the cards.
- 5. When a card is found, they can write the answer on their response form. The card stays in the hidden spot.
- 6. Kids can continue searching around until all the cards are answered.
- 7. Kids may work alone or with a partner or sibling.