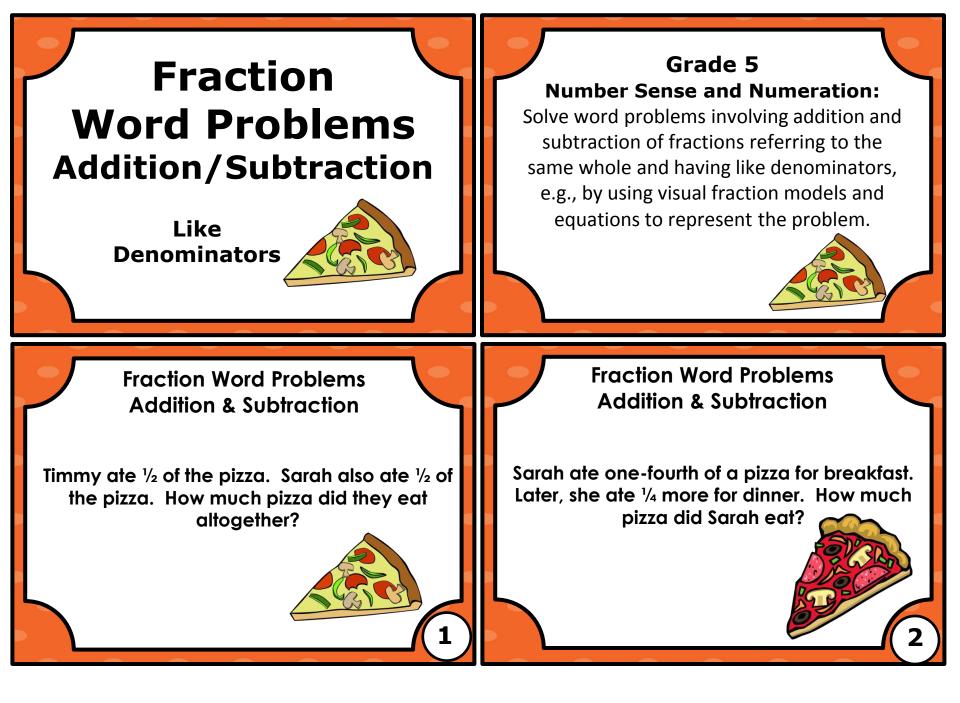

## Fraction Word Problems Addition and Subtraction

Tim ate one-fourth of a pizza for breakfast. Later, he ate 2/4 more for dinner How much pizza did Tim eat?

**Making Math FUN for your kids or students!** 

## **Scavenger Hunt Directions**

This scavenger hunt reviews addition and subtraction fraction word problems.

- 1. Print the task cards on card stock.
- 2. Make copies of the response form (one for each child).
- 3. Hide the scavenger hunt cards around your home or classroom.
- 4. Kids must search around to find the cards.
- 5. When a card is found, they can write the answer on their response form. The card stays in the hidden spot.
- 6. Kids can continue searching around until all the cards are answered.
- 7. Kids may work alone or with a partner or sibling.