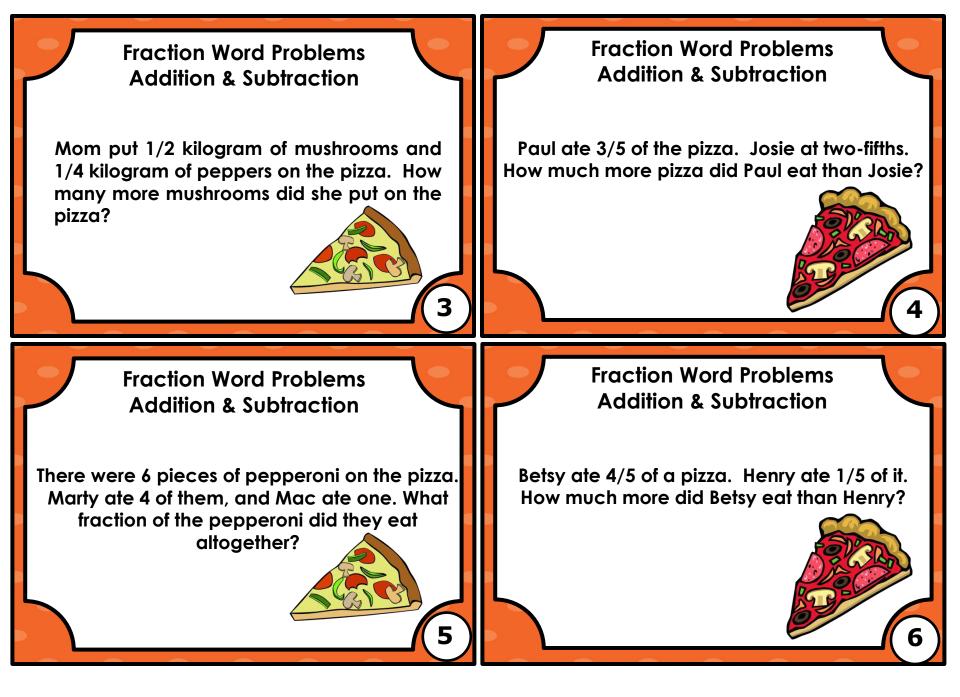

## **Scavenger Hunt Directions**

This scavenger hunt reviews addition and subtraction fraction word problems.

- 1. Print the task cards on card stock.
- 2. Make copies of the response form (one for each child).
- 3. Hide the scavenger hunt cards around your home or classroom.
- 4. Kids must search around to find the cards.
- 5. When a card is found, they can write the answer on their response form. The card stays in the hidden spot.
- 6. Kids can continue searching around until all the cards are answered.
- 7. Kids may work alone or with a partner or sibling.