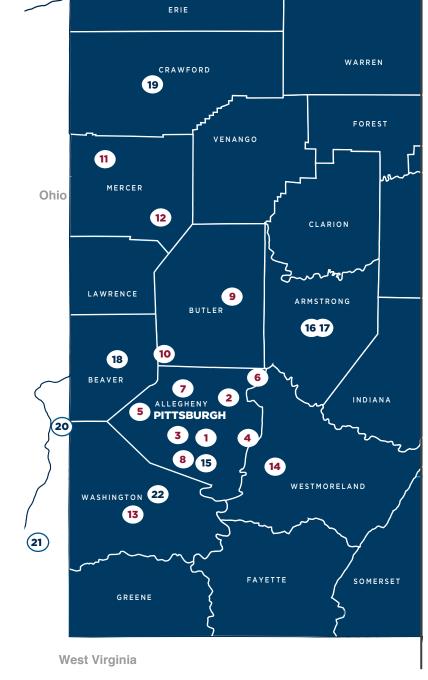

## **COMMUNITY DONOR CENTERS**

#### ALLEGHENY COUNTY

- Downtown Pittsburgh \* 1
- 2 Harmar/Fox Chapel Area \*
- 3 Green Tree \*
- Monroeville \* 4
- Moon Township \* 5
- Natrona Heights \* 6
- 7 North Hills \*
- 8 South Hills \* **BUTLER COUNTY**
- 9 Butler \*
- 10 Cranberry \*
  - MERCER COUNTY
- Greenville 11
- **Grove City** 12
  - WASHINGTON COUNTY
- Washington \* 13
  - WESTMORELAND COUNTY
- 14 Greensburg \*

## **FIXED MOBILE LOCATIONS**

ALLEGHENY COUNTY

- 15 St. Clair Hospital
- ARMSTRONG COUNTY 16

Armstrong County Memorial Hospital

- Kittanning 17
  - **BEAVER COUNTY**
- 18 Beaver
  - CRAWFORD COUNTY
- Crawford County 19

HANCOCK COUNTY (WV)

- 20 Weirton
  - OHIO COUNTY (WV)
- 21 Wheeling

WASHINGTON COUNTY

Peters Township

<sup>\*</sup> Accepts Apheresis and Whole Blood donations