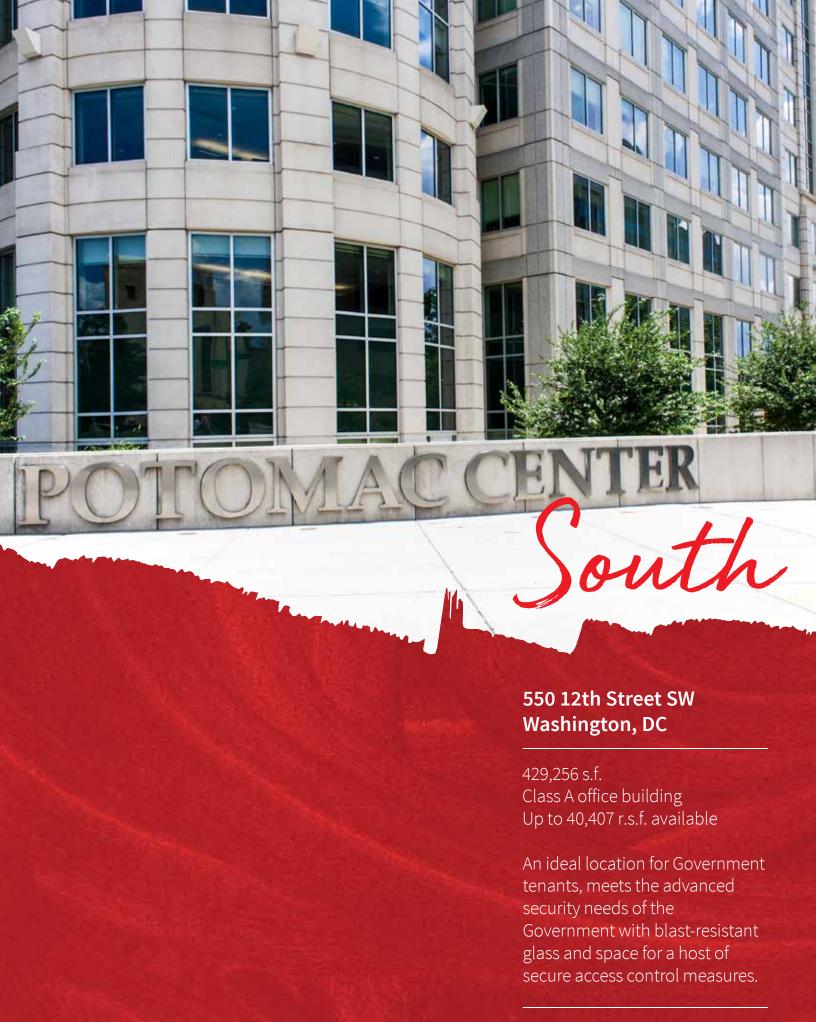

Potomac Center South, located in one of the Nation's most accessible transit corridors, is an ideal location for Government tenants. At just one and a half blocks from the L'Enfant Plaza Metro Station, Washington's principal commuter metro hub, Potomac Center South is proximate to a variety of major transportation and amenity centers including the L'Enfant Plaza shopping and restaurant center and The Wharf development. Potomac Center South

creates an exceptional work environment with flexible floor plates and abundant natural light. The building is LEED Gold O+M certified and designed to achieve a superior Energy Star designation by way of its energy-efficient systems. Additionally, the building meets, or exceeds, the advanced security requirements of the Government with blast-resistant glass and space for a host of secure access control measures.