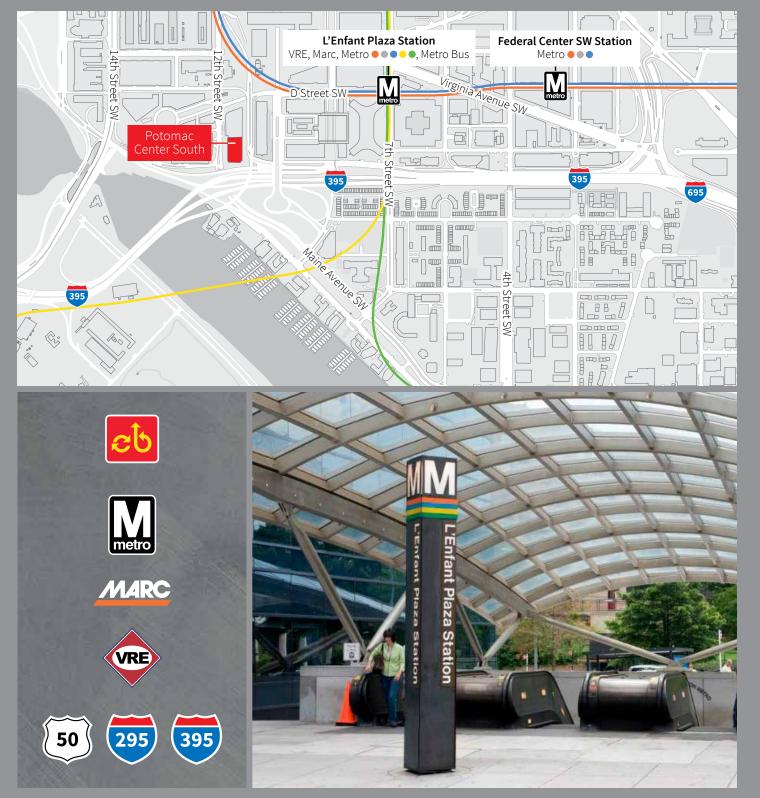

Potomac Center South, located in one of the Nation's most accessible transit corridors, is an ideal location for Government tenants. At just one and a half blocks from the L'Enfant Plaza Metro Station, Washington's principal commuter metro hub, Potomac Center South is proximate to a variety of major transportation and amenity centers including the L'Enfant Plaza shopping and restaurant center and The Wharf development. Potomac Center South

## Access

Tenants of 550 12th Street, SW at Potomac Center South will enjoy a host of options for a streamlined commute, including the availability of 2 levels of below-grade parking. While the L'Enfant Plaza transit hub, just one block away, provides quick access to VRE, MARC, Metro and Metrobus – tenants can also rent a bike at Capital Bikeshare or board

the Alexandria, VA and National Harbor bound water taxi at The Wharf. Potomac Center South boasts easy access to major thoroughfares immediately adjacent to the site (I-395, I-295 and Route 50) and Reagan International Airport is just minutes away.