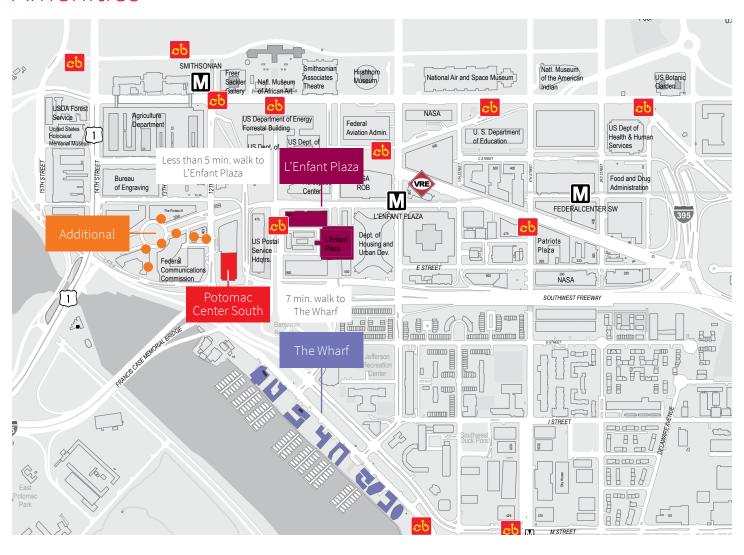

Potomac Center South, located in one of the Nation's most accessible transit corridors, is an ideal location for Government tenants. At just one and a half blocks from the L'Enfant Plaza Metro Station, Washington's principal commuter metro hub, Potomac Center South is proximate to a variety of major transportation and amenity centers including the L'Enfant Plaza shopping and restaurant center and The Wharf development. Potomac Center South

## Access

Tenants of 550 12th Street, SW at Potomac Center South will enjoy a host of options for a streamlined commute, including the availability of 2 levels of below-grade parking. While the L'Enfant Plaza transit hub, just one block away, provides quick access to VRE, MARC, Metro and Metrobus – tenants can also rent a bike at Capital Bikeshare or board

the Alexandria, VA and National Harbor bound water taxi at The Wharf. Potomac Center South boasts easy access to major thoroughfares immediately adjacent to the site (I-395, I-295 and Route 50) and Reagan International Airport is just minutes away.

### L'Enfant Plaza

Modern mixed-use development with direct metro access and over 40+ shops and restaurants including:

Moe's Southwest Grill

Amsterdam Falafel Shop

Subway

Au Bon Pain

Jamba Juice

Five Guys

#### The Wharf

Retail shops, boutiques, casual dining options, gourmet restaurants and seafood market, including:

Taylor Gourmet

Dolcezza Gelato

Signature restuarants by Fabio Trabocchi & Mike Isabella

Hank's on the Water & more to be announced

# Additional restaurants and amenities

Casual dining venues, convenience stores and a luxury hotel within a 2-minute walk:

Mandarin Oriental Hotel

CVS Pharmacy

Potbelly Sandwich Works

Starbucks Coffee

Flippin' Pizza