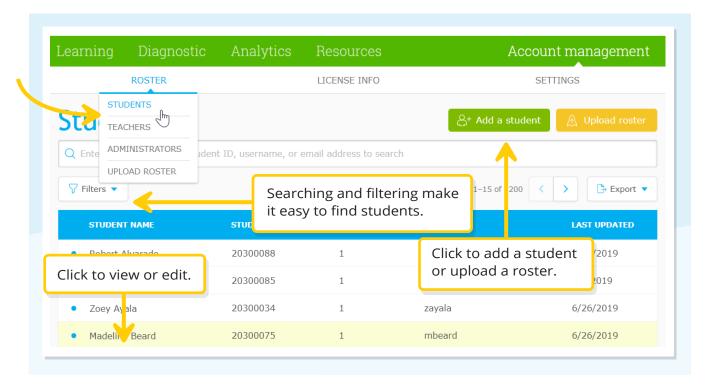

On Account management, click **License info**.

4 Verify the contact information for your site license.

On the Roster tab, select **Students** to see a list of all the student accounts on the master roster of the site license. Use this list to add, edit, or remove student accounts.

6 After selecting a student, click on the pencil icon to edit.

7

On the Roster tab, select **Teachers** to see a list of all the teacher accounts associated with your license. Use this list to add, edit, or delete teacher accounts.