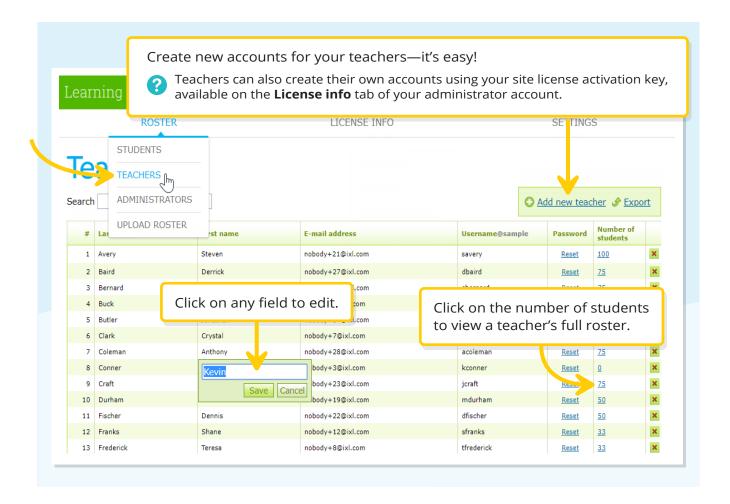

6 After selecting a student, click on the pencil icon to edit.

7

On the Roster tab, select **Teachers** to see a list of all the teacher accounts associated with your license. Use this list to add, edit, or delete teacher accounts.