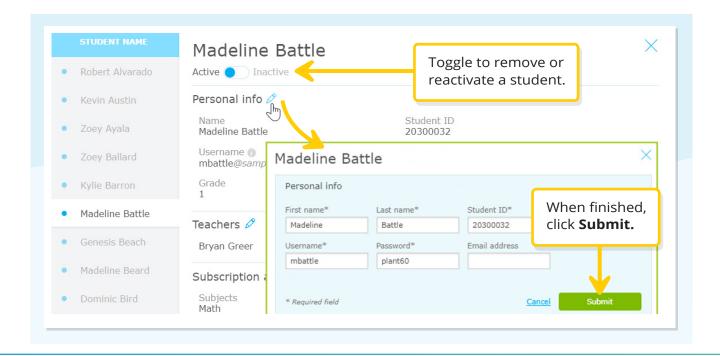

6 After selecting a student, click on the pencil icon to edit.

7

On the Roster tab, select **Teachers** to see a list of all the teacher accounts associated with your license. Use this list to add, edit, or delete teacher accounts.