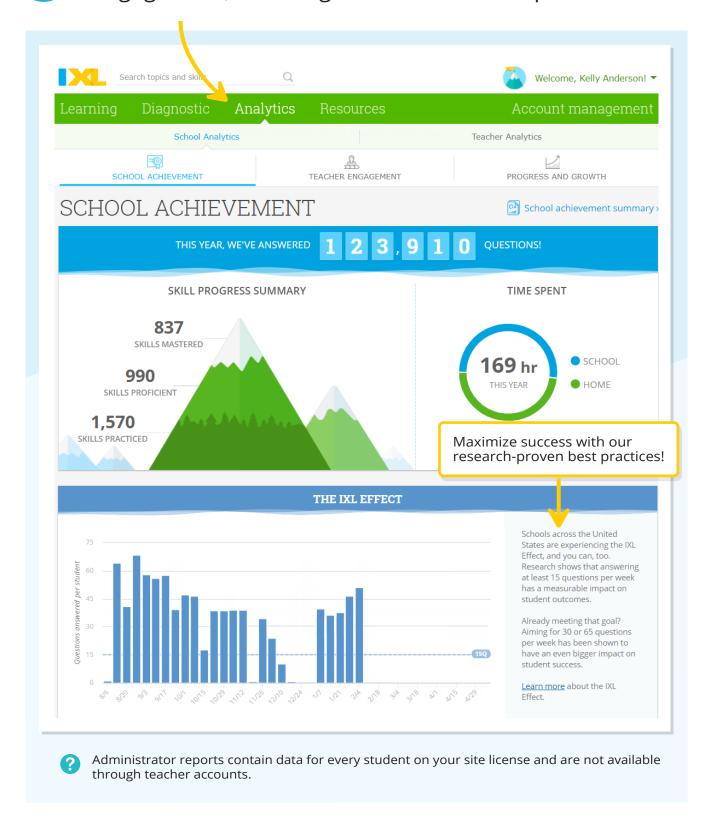

## **Congratulations!**

Your school is ready to use IXL! Encourage your students and teachers to sign in and explore their accounts.

8

Click **Analytics** to see your School Achievement, Teacher Engagement, and Progress and Growth reports.

9

For easy reference, you can also view the content on any of the other tabs, just like in your students' and teachers' accounts.