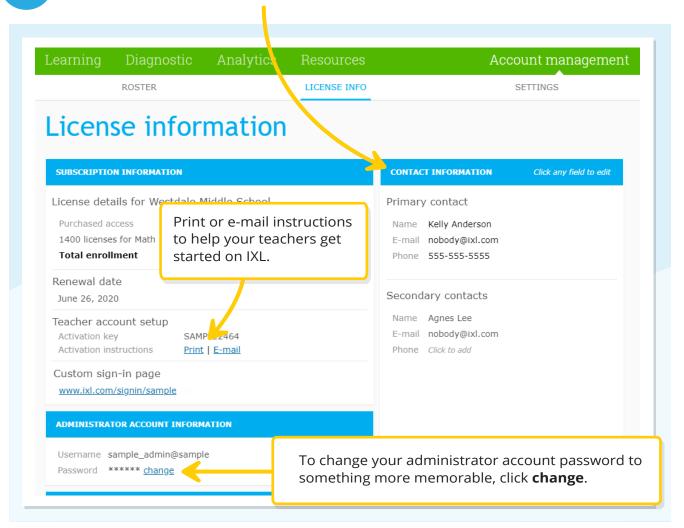

On Account management, click **License info**.

4 Verify the contact information for your site license.

On the Roster tab, select **Students** to see a list of all the student accounts on the master roster of the site license. Use this list to add, edit, or remove student accounts.