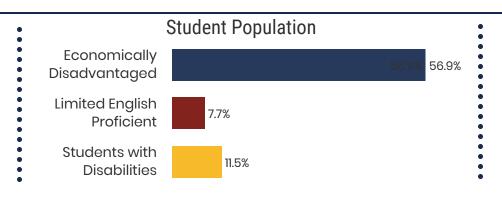

Millington Municipal Schools**



**89.2%**Graduation Rate
State Rate: 89.1%



**18.9** Average ACT Score *State Average: 20.2* 



**63.5%**College Going Rate
State Rate: 63.4%



Private Schools State Count: 599

2018 District Designation:

**SATISFACTORY** 









# **District 29 - Shelby County Schools Snapshot**









Shelby County Schools (67 of 200 schools)

See reverse for list of Shelby County Schools in District 29





**114,954**Average Daily
Membership



**\$56,480** average teacher salary *State Average:* \$50,958

### **Shelby County Schools**



**79.2%**Graduation Rate
State Rate: 89.1%



**17.7** Average ACT Score *State Average: 20.2* 



63.5% College Going Rate State Rate: 63.4%



Private Schools State Count: 599

2018 District Designation:

**ADVANCING** 







# **District 29 - Shelby County Schools Snapshot**





#### Shelby County Schools (67 of 200 schools)

- A. Maceo Walker Middle
- Alcy Elementary
- Alton Elementary
- Bellevue Middle
- Bruce Elementary
- Central High
- Chickasaw Middle
- Circles of Success Learning Academy
- City University Boys Preparatory
- City University School Girls Preparatory
- City University School of Independence
- City University School of Liberal Arts
- Cummings Elementary/Middle
- Double Tree Elementary
- Downtown Elementary
- DuBois Elementary School of Arts Technology
- DuBois High School of Arts Technology
- DuBois Middle School of Arts Technology
- Dunbar Elementary
- E.E. Jeter Elementary/Middle
- Exceptional Children Special Placements
- Ford Road Elementary
- Freedom Preparatory Academy
- Freedom P