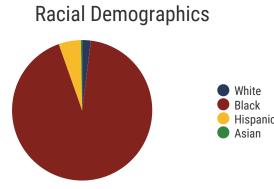

- Aspire Hanley Elementary
- Aspire Middle School
- Fairley High School
- Freedom Preparatory Academy Charter Elementary School
- GRAD Academy Memphis
- Hillcrest High School
- KIPP Memphis Preparatory Elementary
- KIPP Memphis Preparatory Middle
- Memphis Scholars Florida Kansas
- Memphis Scholars Raleigh-Egypt
- Pathways in Education TN
- Pathways in Education Whitehaven
- Westside Achievement Middle School

#### **Achievement School District Schools**





**10,979** Average Daily Membership



**N/A** average teacher salary *State Average*: \$50,958



**53.2%**Graduation Rate State Rate: 89.1%



**15.5** Average ACT Score *State Average: 20.2* 



63.5% College Going Rate State Rate: 63.4%



Private Schools State Count: 599

2018 District Designation:

IN NEED OF IMPROVEMENT