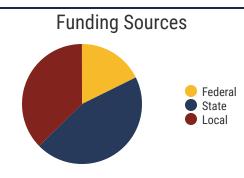

**Millington Municipal Schools**



**89.2%**Graduation Rate
State Rate: 89.1%



**18.9** Average ACT Score *State Average: 20.2* 



**63.5%**College Going Rate
State Rate: 63.4%



Private Schools State Count: 599

2018 District Designation:

**SATISFACTORY** 









# **District 29 - Shelby County Schools Snapshot**









Shelby County Schools (67 of 200 schools)

See reverse for list of Shelby County Schools in District 29





**114,954**Average Daily
Membership



**\$56,480** average teacher salary *State Average:* \$50,958

### **Shelby County Schools**



**79.2%**Graduation Rate
State Rate: 89.1%



**17.7** Average ACT Score *State Average: 20.2* 



63.5% College Going Rate State Rate: 63.4%



Private Schools State Count: 599

2018 District Designation:

**ADVANCING** 







# **District 29 - Shelby County Schools Snapshot**





#### Shelby County Schools (67 of 200 schools)

- A. Maceo Walker Middle
- Alcy Elementary
- Alton Elementary
- Bellevue Middle
- Bruce Elementary
- Central High
- Chickasaw Middle
- Circles of Success Learning Academy
- City University Boys Preparatory
- City University School Girls Preparatory
- City University School of Independence
- City University School of Liberal Arts
- Cummings Elementary/Middle
- Double Tree Elementary
- Downtown Elementary
- DuBois Elementary School of Arts Technology
- DuBois High School of Arts Technology
- DuBois Middle School of Arts Technology
- Dunbar Elementary
- E.E. Jeter Elementary/Middle
- Exceptional Children Special Placements
- Ford Road Elementary
- Freedom Preparatory Academy
- Freedom