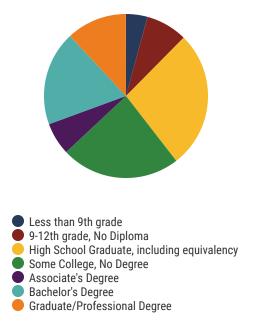

## District 29 - Millington Municipal School District Snapshot





# District 29

# Education Attainment



#### Millington Municipal Schools (4 of 4 schools)

- Millington Elementary School
- Millington Central High School
- Millington Middle School
- E.A. Harrold Elementary School

# 4 Schools



**2, 491**Average Daily
Membership



\$55,945 average teacher salary State Average: \$50,958

#### **Millington Municipal Schools**



**89.2%**Graduation Rate
State Rate: 89.1%



**18.9** Average ACT Score *State Average: 20.2* 



**63.5%**College Going Rate
State Rate: 63.4%



Private Schools State Count: 599

2018 District Designation:

**SATISFACTORY** 









# **District 29 - Shelby County Schools Snapshot**









Shelby County Schools (67 of 200 schools)

See reverse for list of Shelby County Schools in District 29





**114,954**Average Daily
Membership



**\$56,480** average teac