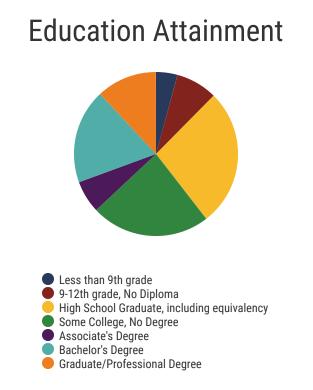

## District 29 - Millington Municipal School District Snapshot





# District 29

# Education Attainment



#### Millington Municipal Schools (4 of 4 schools)

- Millington Elementary School
- Millington Central High School
- Millington Middle School
- E.A. Harrold Elementary School

# 4 Schools



**2, 491**Average Daily
Membership



\$55,945 average teacher salary State Average: \$50,958

#### **Millington Municipal Schools**



**89.2%**Graduation Rate
State Rate: 89.1%



**18.9** Average ACT Score *State Average: 20.2* 



**63.5%**College Going Rate
State Rate: 63.4%



Private Schools State Count: 599

2018 District Designation:

**SATISFACTORY** 









# **District 29 - Shelby County Schools Snapshot**









Shelby County Schools (67 of 200 schools)

See reverse for list of Shelby County Schools in District 29





**114,954**Average Daily
Membership



**\$56,480** average teacher salary *State Average:* \$50,958

### **Shelby County Schools**



**79.2%**Graduation Rate
State Rate: 89.1%



**17.7** Average ACT Score *State Average: 20.2* 



63.5% College Going Rate State Rate: 63.4%



Private Schools State Count: 599

2018 District Designation:

**ADVANCING** 







# **District 29 - Shelby County Schools Snapshot**





#### Shelby County Schools (67 of 200 schools)

- A. Maceo Walker Middle
- Alcy Elementary
- Alton Elementary
- Bellevue Middle
- Bruce Elementary
- Central High
- Chickasaw Middle
- Circles of Success Learning Academy
- City University Boys Preparatory
- City Universi