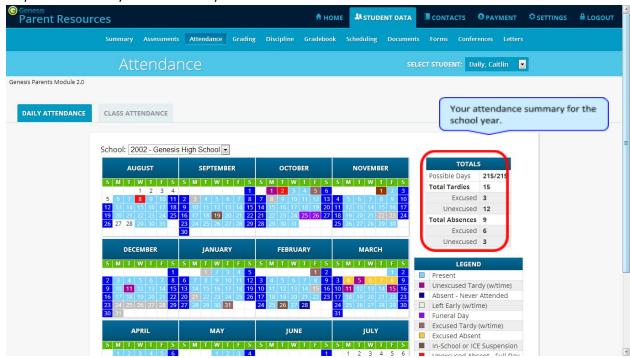

## Attendance Daily Attendance

Daily Attendance is your official daily attendance.

This is your Daily Attendance summary for the whole school year.

- The Attendance Calendar with each day color coded
- A summary of the student's Attendance for the year
- The 'Legend' of Attendance codes for your school district.

#### **Attendance Color Codes**

Your district selects its own set of Attendance codes and selects the color for each one. When you look at this screen you will see the Attendance codes for *your* school district. Common Attendance codes include:

- Unexcused absence
- Excused absence
- Unexcused tardy
- Excused tardy
- Left early
- Field trip