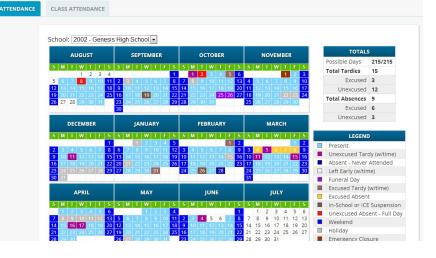

## **Class Attendance**

If you are in Middle School or High School and rotate through course sections, Class Attendance may show

you your attendance for each separate subject. You must click the tab under Attendance to find class attendance. If this button does not appear, your child's school does not record individual class attendance

The Class Attendance screen shows you your Class Attendance summary for each of your subjects. One month is displayed at a time and the screen always starts by showing you *the current month's attendance*. You may select any month you wish.

- Class attendance is listed by each school day in the month and shows which classes you may have missed on each day. Each day for each subject is color coded.
- The 'Legend' of color-coded Attendance codes for your school is shown at upper right.
- "Today" is always highlighted in yellow (e.g. above 11/21/2008).
- Along the right side of the screen there is a separate summary for each subject for the entire school year, divided by Marking Periods.