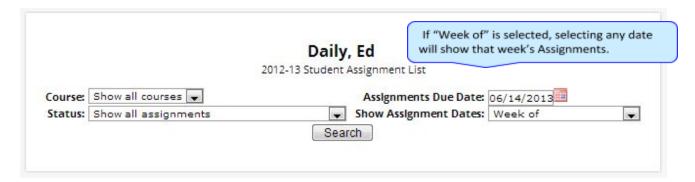

#### THIS WEEK

The **THIS WEEK** panel contains your student's **Attendance** for the week and how many **Gradebook Assignments** they have due each day.

Click a number to see the Assignments for that day.