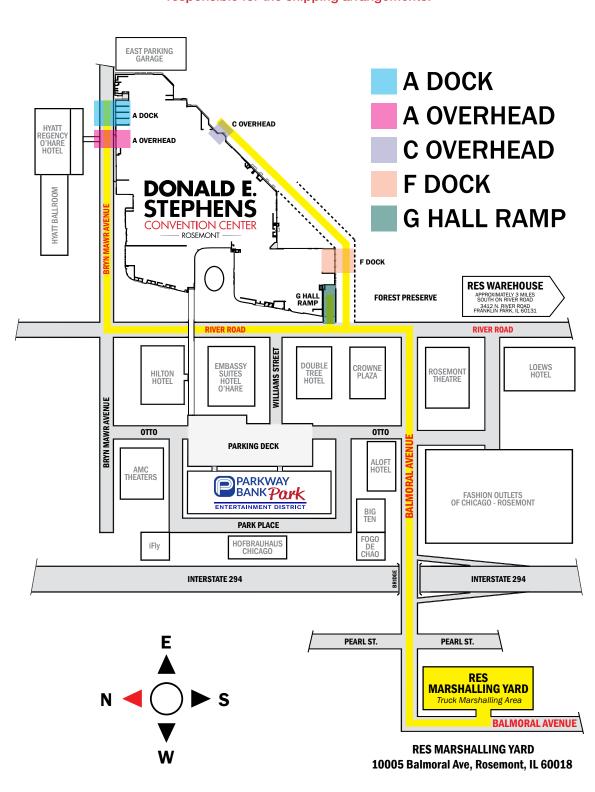

# Map to Convention Center

Donald E. Stephens Convention Center 5555 N. River Road - Rosemont, IL 60018

### FROM O'HARE:

East on the Kennedy Expressway to the River Road south exit.

### FROM DOWNTOWN CHICAGO:

Northwest on the Kennedy Expressway to O'Hare Airport (190 west) Exit River Road, before reaching the airport. Turn right at River Road. The Convention Center is located 3 blocks south on the left.

### FROM THE NORTH/NORTHWEST:

Take the Northwest Toll-Way (90) or the Tri-State Toll-Way (294) to the O'Hare exit, pay toll, proceed west a short distance to the Mannheim Road south exit. Exit Mannheim Road south and then immediately cloverleaf back down on 190 east to Chicago. Proceed east approximately one-half mile to the River Road south exit.

### FROM THE SOUTH:

Take the Tri-State Toll-Way (294) to the O'Hare/River Road (190 west) exit, pay toll, exit left after the toll plaza to River Road. At the stop light, turn right on River Road. The Convention Center is located 3 blocks on the left.

### **AREA HOTELS:**

- aloft Chicago O'Hare
- Best Western at O'Hare
- Chicago Marriott Suites O'Hare
- Crowne Plaza Chicago-O'Hare
- Doubletree Hotel O'Hare-Rosemont
- Edward Hotel Chicago O'Hare/Rosemont
- Embassy Suites Chicago O'Hare/Rosemont
- · Hampton Inn & Suites
- Hilton Rosemont Chicago O'Hare

- Holiday Inn & Suites Chicago-O'Hare/Rosemont
- Hyatt Place Chicago/O'Hare
- Hyatt Regency O'Hare
- Hyatt Rosemont
- Loews Chicago O'Hare
- Residence Inn by Marriott Chicago O'Hare
- Sheraton Chicago O'Hare Airport Hotel
- The Rose
- The Westin O'Hare