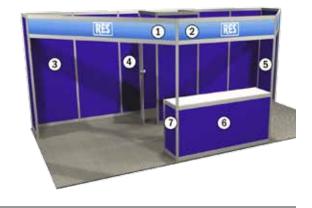

### STANDARD BOOTH PACKAGE

Each in-line and peninsula booth will be set with 8' high back drapery and 3' high side dividers. A 7"x44" booth identification sign including exhibitors company name, city, state and booth number will also be provided. Capet, booth furnishing and other booth services are not included. Order forms can be found in this Exhibitor Service Manual. Show Management will pay the on-site drayage fees for all shipments that are sent direct to the Donald E. Stephens Convention Center. There will be no additional charges for drayage service for shipments sent direct to the Convention Center.