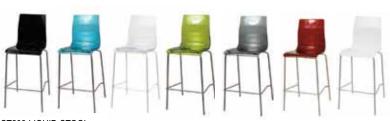

### **ECONOMY BOOTH AND FURNITURE PACKAGE**

Rosemont Exposition Services is pleased to offer Quality Show exhibitors an Economy Booth Furniture Package, designed to save both time and money. The package, designed for 10'x10' and 10'x20' booths, includes a standard booth carpet, skirted display table, two side chairs or barstools, one wastebasket, and daily booth vacuuming. Just select the correct booth size, carpet and drape color, and your order will be processed in one easy step.

| Chairs:<br>Carpet:<br>pany Name:                                | White  ☐ Side Ch  Color  Black | air □ Ba                   | Red          | Blue        | Burgundy  Phone #: | Teal     | Plum  ORDER    | TOTAL | \$           |
|-----------------------------------------------------------------|--------------------------------|----------------------------|--------------|-------------|--------------------|----------|----------------|-------|--------------|
|                                                                 | □ Side Ch                      | air 🗆 Ba                   |              | Blue        | Burgundy           | Teal     |                | TOTAL | \$           |
|                                                                 | □ Side Ch                      | air 🗆 Ba                   |              | Blue        | Burgundy           | Teal     | Plum           |       |              |
|                                                                 | □ Side Ch                      | air 🗆 Ba                   |              |             |                    |          |                |       |              |
|                                                                 | □ Side Ch                      |                            | arstool      |             |                    |          |                |       |              |
|                                                                 |                                |                            |              |             |                    |          |                |       |              |
|                                                                 |                                | Black                      | Grey         | Red         | Blue               | Burgundy | Gold           | Teal  | Hunter Green |
|                                                                 | Color:                         |                            |              |             |                    |          |                |       |              |
|                                                                 | Height:                        | □30"                       | <b>□</b> 42" |             |                    |          |                |       |              |
| Includes two sk four side chairs and daily booth Skirted Table: | irted display                  | tables in y<br>s, one stan | dard 10'x2   | 0' booth ca | rpet in your c     |          | ndard color, t |       | _            |
| ☐ 10' x 20' BO                                                  | OTH - \$(                      | 695 NO                     |              |             |                    |          |                |       |              |
|                                                                 | Black                          | Grey                       | Red          | Blue        | Burgundy           | Gold     | Teal           |       |              |
| Carpet:                                                         | Color                          |                            |              |             |                    |          |                |       |              |
| Chairs:                                                         | ☐ Side Ch                      | air □Ba                    | arstool      |             |                    |          |                |       |              |
|                                                                 | White                          | Black                      | Grey         | Red         | Blue               | Burgundy | Gold           | Teal  | Hunter Green |
|                                                                 |                                |                            |              |             |                    |          |                |       |              |
|                                                                 | Color:                         | □ 30"                      | <b>□</b> 42" |             |                    |          |                |       |              |
|                                                                 | Height:<br>Color:              | □ 00 <b>"</b>              |              | □ 2'x8'     |                    |          |                |       |              |