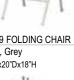

### **ECONOMY BOOTH AND FURNITURE PACKAGE**

Rosemont Exposition Services is pleased to offer Quality Show exhibitors an Economy Booth Furniture Package, designed to save both time and money. The package, designed for 10'x10' and 10'x20' booths, includes a standard booth carpet, skirted display table, two side chairs or barstools, one wastebasket, and daily booth vacuuming. Just select the correct booth size, carpet and drape color, and your order will be processed in one easy step.

| Chairs:<br>Carpet:<br>pany Name:                                | White  ☐ Side Ch  Color  Black | air □ Ba                   | Red          | Blue        | Burgundy  Phone #: | Teal     | Plum  ORDER    | TOTAL | \$           |
|-----------------------------------------------------------------|--------------------------------|----------------------------|--------------|-------------|--------------------|----------|----------------|-------|--------------|
|                                                                 | □ Side Ch                      | air 🗆 Ba                   |              | Blue        | Burgundy           | Teal     |                | TOTAL | \$           |
|                                                                 | □ Side Ch                      | air 🗆 Ba                   |              | Blue        | Burgundy           | Teal     | Plum           |       |              |
|                                                                 | □ Side Ch                      | air 🗆 Ba                   |              |             |                    |          |                |       |              |
|                                                                 | □ Side Ch                      |                            | arstool      |             |                    |          |                |       |              |
|                                                                 |                                |                            |              |             |                    |          |                |       |              |
|                                                                 |                                | Black                      | Grey         | Red         | Blue               | Burgundy | Gold           | Teal  | Hunter Green |
|                                                                 | Color:                         |                            |              |             |                    |          |                |       |              |
|                                                                 | Height:                        | □30"                       | <b>□</b> 42" |             |                    |          |                |       |              |
| Includes two sk four side chairs and daily booth Skirted Table: | irted display                  | tables in y<br>s, one stan | dard 10'x2   | 0' booth ca | rpet in your c     |          | ndard color, t |       | _            |
| ☐ 10' x 20' BO                                                  | OTH - \$(                      | 695 NO                     |              |             |                    |          |                |       |              |
|                                                                 | Black                          | Grey                       | Red          | Blue        | Burgundy           | Gold     | Teal           |       |              |
| Carpet:                                                         | Color                          |                            |              |             |                    |          |                |       |              |
| Chairs:                                                         | ☐ Side Ch                      | air □Ba                    | arstool      |             |                    |          |                |       |              |
|                                                                 | White                          | Black                      | Grey         | Red         | Blue               | Burgundy | Gold           | Teal  | Hunter Green |
|                                                                 |                                |                            |              |             |                    |          |                |       |              |
|                                                                 | Color:                         | □ 30"                      | <b>□</b> 42" |             |                    |          |                |       |              |
|                                                                 | Height:<br>Color:              | □ 00 <b>"</b>              |              | □ 2'x8'     |                    |          |                |       |              |