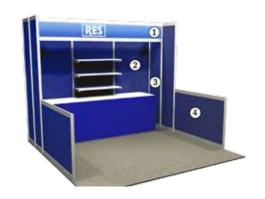

### **ECONOMY BOOTH AND FURNITURE PACKAGE**

Rosemont Exposition Services is pleased to offer Quality Show exhibitors an Economy Booth Furniture Package, designed to save both time and money. The package, designed for 10'x10' and 10'x20' booths, includes a standard booth carpet, skirted display table, two side chairs or barstools, one wastebasket, and daily booth vacuuming. Just select the correct booth size, carpet and drape color, and your order will be processed in one easy step.