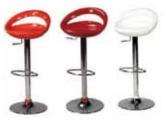

### **ECONOMY BOOTH AND FURNITURE PACKAGE**

Rosemont Exposition Services is pleased to offer Quality Show exhibitors an Economy Booth Furniture Package, designed to save both time and money. The package, designed for 10'x10' and 10'x20' booths, includes a standard booth carpet, skirted display table, two side chairs or barstools, one wastebasket, and daily booth vacuuming. Just select the correct booth size, carpet and drape color, and your order will be processed in one easy step.

| Chairs:<br>Carpet:<br>pany Name:                                | White  ☐ Side Ch  Color  Black | air □ Ba                   | Red          | Blue        | Burgundy  Phone #: | Teal     | Plum  ORDER    | TOTAL | \$           |
|-----------------------------------------------------------------|--------------------------------|----------------------------|--------------|-------------|--------------------|----------|----------------|-------|--------------|
|                                                                 | □ Side Ch                      | air 🗆 Ba                   |              | Blue        | Burgundy           | Teal     |                | TOTAL | \$           |
|                                                                 | □ Side Ch                      | air 🗆 Ba                   |              | Blue        | Burgundy           | Teal     | Plum           |       |              |
|                                                                 | □ Side Ch                      | air 🗆 Ba                   |              |             |                    |          |                |       |              |
|                                                                 | □ Side Ch                      |                            | arstool      |             |                    |          |                |       |              |
|                                                                 |                                |                            |              |             |                    |          |                |       |              |
|                                                                 |                                | Black                      | Grey         | Red         | Blue               | Burgundy | Gold           | Teal  | Hunter Green |
|                                                                 | Color:                         |                            |              |             |                    |          |                |       |              |
|                                                                 | Height:                        | □30"                       | <b>□</b> 42" |             |                    |          |                |       |              |
| Includes two sk four side chairs and daily booth Skirted Table: | irted display                  | tables in y<br>s, one stan | dard 10'x2   | 0' booth ca | rpet in your c     |          | ndard color, t |       | _            |
| ☐ 10' x 20' BO                                                  | OTH - \$(                      | 695 NO                     |              |             |                    |          |                |       |              |
|                                                                 | Black                          | Grey                       | Red          | Blue        | Burgundy           | Gold     | Teal           |       |              |
| Carpet:                                                         | Color                          |                            |              |             |                    |          |                |       |              |
| Chairs:                                                         | ☐ Side Ch                      | air □Ba                    | arstool      |             |                    |          |                |       |              |
|                                                                 | White                          | Black                      | Grey         | Red         | Blue               | Burgundy | Gold           | Teal  | Hunter Green |
|                                                                 |                                |                            |              |             |                    |          |                |       |              |
|                                                                 | Color:                         | □ 30"                      | <b>□</b> 42" |             |                    |          |                |       |              |
|                                                                 | Height:<br>Color:              | □ 00 <b>"</b>              |              | □ 2'x8'     |                    |          |                |       |              |