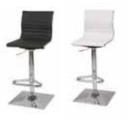

### **ECONOMY BOOTH AND FURNITURE PACKAGE**

Rosemont Exposition Services is pleased to offer Quality Show exhibitors an Economy Booth Furniture Package, designed to save both time and money. The package, designed for 10'x10' and 10'x20' booths, includes a standard booth carpet, skirted display table, two side chairs or barstools, one wastebasket, and daily booth vacuuming. Just select the correct booth size, carpet and drape color, and your order will be processed in one easy step.

| Chairs:<br>Carpet:<br>pany Name:                                | White  ☐ Side Ch  Color  Black | air □ Ba                   | Red          | Blue        | Burgundy  Phone #: | Teal     | Plum  ORDER    | TOTAL | \$           |
|-----------------------------------------------------------------|--------------------------------|----------------------------|--------------|-------------|--------------------|----------|----------------|-------|--------------|
|                                                                 | □ Side Ch                      | air 🗆 Ba                   |              | Blue        | Burgundy           | Teal     |                | TOTAL | \$           |
|                                                                 | □ Side Ch                      | air 🗆 Ba                   |              | Blue        | Burgundy           | Teal     | Plum           |       |              |
|                                                                 | □ Side Ch                      | air 🗆 Ba                   |              |             |                    |          |                |       |              |
|                                                                 | □ Side Ch                      |                            | arstool      |             |                    |          |                |       |              |
|                                                                 |                                |                            |              |             |                    |          |                |       |              |
|                                                                 |                                | Black                      | Grey         | Red         | Blue               | Burgundy | Gold           | Teal  | Hunter Green |
|                                                                 | Color:                         |                            |              |             |                    |          |                |       |              |
|                                                                 | Height:                        | □30"                       | <b>□</b> 42" |             |                    |          |                |       |              |
| Includes two sk four side chairs and daily booth Skirted Table: | irted display                  | tables in y<br>s, one stan | dard 10'x2   | 0' booth ca | rpet in your c     |          | ndard color, t |       | _            |
| ☐ 10' x 20' BO                                                  | OTH - \$(                      | 695 NO                     |              |             |                    |          |                |       |              |
|                                                                 | Black                          | Grey                       | Red          | Blue        | Burgundy           | Gold     | Teal           |       |              |
| Carpet:                                                         | Color                          |                            |              |             |                    |          |                |       |              |
| Chairs:                                                         | ☐ Side Ch                      | air □Ba                    | arstool      |             |                    |          |                |       |              |
|                                                                 | White                          | Black                      | Grey         | Red         | Blue               | Burgundy | Gold           | Teal  | Hunter Green |
|                                                                 |                                |                            |              |             |                    |          |                |       |              |
|                                                                 | Color:                         | □ 30"                      | <b>□</b> 42" |             |                    |          |                |       |              |
|                                                                 | Height:<br>Color:              | □ 00 <b>"</b>              |              | □ 2'x8'     |                    |          |                |       |              |