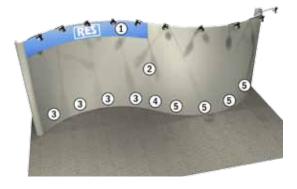

### **FURNISHINGS BOOTH DISPLAYS**

- Economy Booth & Furniture Package
- Standard Furniture
- Standard Booth Accessories
- Standard Counter & Workstation
- **Custom Furniture**
- Carpet Rental
- **Exhibit Rental**
- Vinyl Floor Rental

### **ECONOMY BOOTH AND FURNITURE PACKAGE**

Rosemont Exposition Services is pleased to offer Quality Show exhibitors an Economy Booth Furniture Package, designed to save both time and money. The package, designed for 10'x10' and 10'x20' booths, includes a standard booth carpet, skirted display table, two side chairs or barstools, one wastebasket, and daily booth vacuuming. Just select the correct booth size, carpet and drape color, and your order will be processed in one easy step.