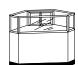

| \$    |  |
| 6 ft. 1/2 Vision Case  |      | \$450.00 | \$500.00 | \$    |  |
| 5 ft. 1/4 Vision Case  |      | \$425.00 | \$475.00 | \$    |  |
| 6 ft. 1/4 Vision Case  |      | \$450.00 | \$500.00 | \$    |  |







TOTAL

#### **CORNER VISION CASE**

Full Corner Vision Case Includes

1-8" and 1-10" glass shelf with adjustable brackets, 26" high front glass display section

#### 1/2 Corner Vision Case Includes

1-10" glass shelf with adjustable brackets, 18" high front glass display section

#### 1/4 Corner Vision Case Includes

12" high front glass display section

| Full | Corner | Vision | Case |
|------|--------|--------|------|
|      |        |        |      |

1/2 Corner Vision Case 1/4 Corner Vision Case



Full Corner Vision Case

QTY.

\$450.00 \$425.00

\$425.00

DISCOUNT



1/4 Corner Vision Case

**STANDARD** 

\$500.00

\$475.00

\$475.00

1/2 Corner Vision Case

#### **WALL & TOWER CASE**

Wall Case Includes

48"L x 20"D x 66"H, with 4-12" glass shelves, adjustable brackets, lights, locks and 60" high sliding glass doors

#### **Tower Case Includes**

20"L x 20"D x 80"H, with 3 glass shelves, lights and locks

| Solid Wall Case    |
|--------------------|
| See-Thru Wall Case |

**Tower Case** 



QTY.

\$525.00 \$500.00

Tower Case

\$525.00

DISCOUNT

**STANDARD** \$575.00

\$550.00

\$575.00

TOTAL

ORDER TOTAL \$

#### ADDITIONAL INFORMATION

- All showcases are 20" D x 38" H, have lights, locks, sliding mirror doors, grey exterior, off-white interior aluminum frames.
- 4' showcases available upon request. (limited quantities)
- Electrical hook-up is