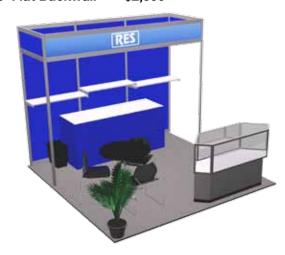

# Economy Booth & Furniture Package

Please Mail, Email or Fax Completed Form to RES: 9291 West Bryn Mawr, Rosemont, IL 60018 Email: customerservice@rosemontexpo.com Fax: 847-696-9797 • Phone: 847-696-2208

### **ECONOMY BOOTH AND FURNITURE PACKAGE**

Rosemont Exposition Services is pleased to offer Quality Show exhibitors an Economy Booth Furniture Package, designed to save both time and money. The package, designed for 10'x10' and 10'x20' booths, includes a standard booth carpet, skirted display table, two side chairs or barstools, one wastebasket, and daily booth vacuuming. Just select the correct booth size, carpet and drape color, and your order will be processed in one easy step.