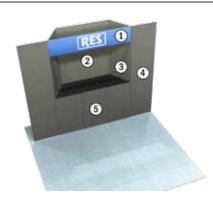

### **FURNISHINGS BOOTH DISPLAYS**

- Economy Booth & Furniture Package
- Standard Furniture
- Standard Booth Accessories
- Standard Counter & Workstation
- **Custom Furniture**
- Carpet Rental
- **Exhibit Rental**
- Vinyl Floor Rental

### **ECONOMY BOOTH AND FURNITURE PACKAGE**

Rosemont Exposition Services is pleased to offer Quality Show exhibitors an Economy Booth Furniture Package, designed to save both time and money. The package, designed for 10'x10' and 10'x20' booths, includes a standard booth carpet, skirted display table, two side chairs or barstools, one wastebasket, and daily booth vacuuming. Just select the correct booth size, carpet and drape color, and your order will be processed in one easy step.