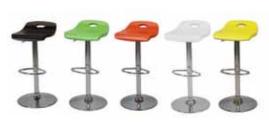

### **ECONOMY BOOTH AND FURNITURE PACKAGE**

Rosemont Exposition Services is pleased to offer Quality Show exhibitors an Economy Booth Furniture Package, designed to save both time and money. The package, designed for 10'x10' and 10'x20' booths, includes a standard booth carpet, skirted display table, two side chairs or barstools, one wastebasket, and daily booth vacuuming. Just select the correct booth size, carpet and drape color, and your order will be processed in one easy step.

| Chairs:<br>Carpet:<br>pany Name:                                | White  ☐ Side Ch  Color  Black | air □ Ba                   | Red          | Blue        | Burgundy  Phone #: | Teal     | Plum  ORDER    | TOTAL | \$           |
|-----------------------------------------------------------------|--------------------------------|----------------------------|--------------|-------------|--------------------|----------|----------------|-------|--------------|
|                                                                 | □ Side Ch                      | air 🗆 Ba                   |              | Blue        | Burgundy           | Teal     |                | TOTAL | \$           |
|                                                                 | □ Side Ch                      | air 🗆 Ba                   |              | Blue        | Burgundy           | Teal     | Plum           |       |              |
|                                                                 | □ Side Ch                      | air 🗆 Ba                   |              |             |                    |          |                |       |              |
|                                                                 | □ Side Ch                      |                            | arstool      |             |                    |          |                |       |              |
|                                                                 |                                |                            |              |             |                    |          |                |       |              |
|                                                                 |                                | Black                      | Grey         | Red         | Blue               | Burgundy | Gold           | Teal  | Hunter Green |
|                                                                 | Color:                         |                            |              |             |                    |          |                |       |              |
|                                                                 | Height:                        | □30"                       | <b>□</b> 42" |             |                    |          |                |       |              |
| Includes two sk four side chairs and daily booth Skirted Table: | irted display                  | tables in y<br>s, one stan | dard 10'x2   | 0' booth ca | rpet in your c     |          | ndard color, t |       | _            |
| ☐ 10' x 20' BO                                                  | OTH - \$(                      | 695 NO                     |              |             |                    |          |                |       |              |
|                                                                 | Black                          | Grey                       | Red          | Blue        | Burgundy           | Gold     | Teal           |       |              |
| Carpet:                                                         | Color                          |                            |              |             |                    |          |                |       |              |
| Chairs:                                                         | ☐ Side Ch                      | air □Ba                    | arstool      |             |                    |          |                |       |              |
|                                                                 | White                          | Black                      | Grey         | Red         | Blue               | Burgundy | Gold           | Teal  | Hunter Green |
|                                                                 |                                |                            |              |             |                    |          |                |       |              |
|                                                                 | Color:                         | □ 30"                      | <b>□</b> 42" |             |                    |          |                |       |              |
|                                                                 | Height:<br>Color:              | □ 00 <b>"</b>              |              | □ 2'x8'     |                    |          |                |       |              |