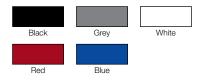

| Chairs:<br>Carpet:<br>pany Name:                                | White  ☐ Side Ch  Color  Black | air □ Ba                   | Red          | Blue        | Burgundy  Phone #: | Teal     | Plum  ORDER    | TOTAL | \$           |
|-----------------------------------------------------------------|--------------------------------|----------------------------|--------------|-------------|--------------------|----------|----------------|-------|--------------|
|                                                                 | □ Side Ch                      | air 🗆 Ba                   |              | Blue        | Burgundy           | Teal     |                | TOTAL | \$           |
|                                                                 | □ Side Ch                      | air 🗆 Ba                   |              | Blue        | Burgundy           | Teal     | Plum           |       |              |
|                                                                 | □ Side Ch                      | air 🗆 Ba                   |              |             |                    |          |                |       |              |
|                                                                 | □ Side Ch                      |                            | arstool      |             |                    |          |                |       |              |
|                                                                 |                                |                            |              |             |                    |          |                |       |              |
|                                                                 |                                | Black                      | Grey         | Red         | Blue               | Burgundy | Gold           | Teal  | Hunter Green |
|                                                                 | Color:                         |                            |              |             |                    |          |                |       |              |
|                                                                 | Height:                        | □30"                       | <b>□</b> 42" |             |                    |          |                |       |              |
| Includes two sk four side chairs and daily booth Skirted Table: | irted display                  | tables in y<br>s, one stan | dard 10'x2   | 0' booth ca | rpet in your c     |          | ndard color, t |       | _            |
| ☐ 10' x 20' BO                                                  | OTH - \$(                      | 695 NO                     |              |             |                    |          |                |       |              |
|                                                                 | Black                          | Grey                       | Red          | Blue        | Burgundy           | Gold     | Teal           |       |              |
| Carpet:                                                         | Color                          |                            |              |             |                    |          |                |       |              |
| Chairs:                                                         | ☐ Side Ch                      | air □Ba                    | arstool      |             |                    |          |                |       |              |
|                                                                 | White                          | Black                      | Grey         | Red         | Blue               | Burgundy | Gold           | Teal  | Hunter Green |
|                                                                 |                                |                            |              |             |                    |          |                |       |              |
|                                                                 | Color:                         | □ 30"                      | <b>□</b> 42" |             |                    |          |                |       |              |
|                                                                 | Height:<br>Color:              | □ 00 <b>"</b>              |              | □ 2'x8'     |                    |          |                |       |              |