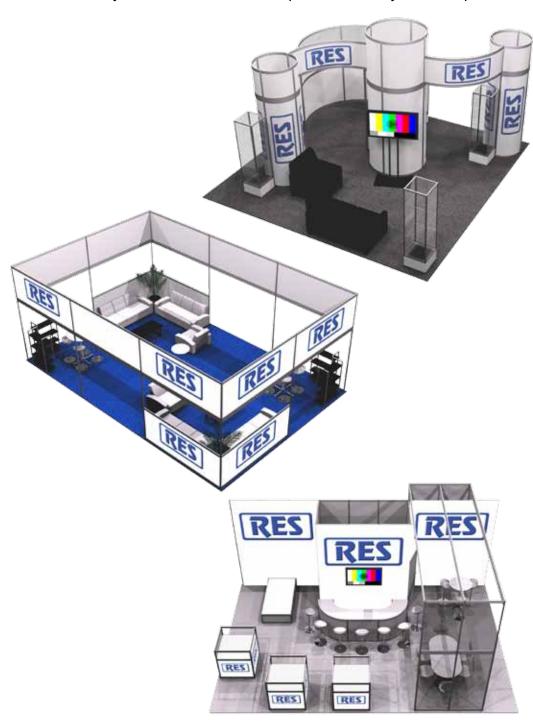

### **FURNISHINGS BOOTH DISPLAYS**

- Economy Booth & Furniture Package
- Standard Furniture
- Standard Booth Accessories
- Standard Counter & Workstation
- **Custom Furniture**
- Carpet Rental
- **Exhibit Rental**
- Vinyl Floor Rental

- Platform & Custom Draping
- Pegboard, Gridwall & Slatwall Rentals
- VU Case Rentals
- Moss Fabric Products
- Custom Display Graphics
- Printing & Signage