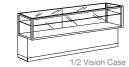

0" glass shelf with adjustable brackets, 26" high front glass display section

#### 1/2 Vision Case Includes

1-10" glass shelf with adjustable brackets, 18" high front glass display section

#### 1/4 Vision Case Includes

12" high front glass display section

|                        | QTY. | DISCOUNT | STANDARD | TOTAL |  |
|------------------------|------|----------|----------|-------|--|
| 5 ft. Full Vision Case |      | \$450.00 | \$500.00 | \$    |  |
| 6 ft. Full Vision Case |      | \$475.00 | \$525.00 | \$    |  |
| 5 ft. 1/2 Vision Case  |      | \$425.00 | \$475.00 | \$    |  |
| 6 ft. 1/2 Vision Case  |      | \$450.00 | \$500.00 | \$    |  |
| 5 ft. 1/4 Vision Case  |      | \$425.00 | \$475.00 | \$    |  |
| 6 ft. 1/4 Vision Case  |      | \$450.00 | \$500.00 | \$    |  |







TOTAL

#### **CORNER VISION CASE**

Full Corner Vision Case Includes

1-8" and 1-10" glass shelf with adjustable brackets, 26" high front glass display section

#### 1/2 Corner Vision Case Includes

1-10" glass shelf with adjustable brackets, 18" high front glass display section

#### 1/4 Corner Vision Case Includes

12" high front glass display section

| Full | Corner | Vision | Case |
|------|--------|--------|------|
|      |        |        |      |

1/2 Corner Vision Case 1/4 Corner Vision Case



Full Corner Vision Case

QTY.

\$450.00 \$425.00

\$425.00

DISCOUNT



1/4 Corner Vision Case

**STANDARD** 

\$500.00

\$475.00

\$475.00

1/2 Corner Vision Case

#### **WALL & TOWER CASE**

Wall Case Includes

48"L x 20"D x 66"H, with 4-12" glass shelves, adjustable brackets, lights,