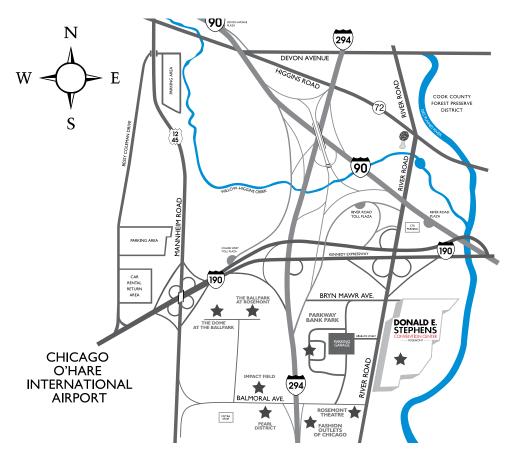

# Map to Convention Center

Donald E. Stephens Convention Center 5555 N. River Road - Rosemont, IL 60018

### FROM O'HARE:

East on the Kennedy Expressway to the River Road south exit.

### FROM DOWNTOWN CHICAGO:

Northwest on the Kennedy Expressway to O'Hare Airport (190 west) Exit River Road, before reaching the airport. Turn right at River Road. The Convention Center is located 3 blocks south on the left.

### FROM THE NORTH/NORTHWEST:

Take the Northwest Toll-Way (90) or the Tri-State Toll-Way (294) to the O'Hare exit, pay toll, proceed west a short distance to the Mannheim Road south exit. Exit Mannheim Road south and then immediately cloverleaf back down on 190 east to Chicago. Proceed east approximately one-half mile to the River Road south exit.

### FROM THE SOUTH:

Take the Tri-State Toll-Way (294) to the O'Hare/River Road (190 west) exit, pay toll, exit left after the toll plaza to River Road. At the stop light, turn right on River Road. The Convention Center is located 3 blocks on the left.