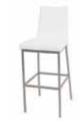

### **ECONOMY BOOTH AND FURNITURE PACKAGE**

Rosemont Exposition Services is pleased to offer Quality Show exhibitors an Economy Booth Furniture Package, designed to save both time and money. The package, designed for 10'x10' and 10'x20' booths, includes a standard booth carpet, skirted display table, two side chairs or barstools, one wastebasket, and daily booth vacuuming. Just select the correct booth size, carpet and drape color, and your order will be processed in one easy step.

| Chairs:<br>Carpet:<br>pany Name:                                | White  ☐ Side Ch  Color  Black | air □ Ba                   | Red          | Blue        | Burgundy  Phone #: | Teal     | Plum  ORDER    | TOTAL | \$           |
|-----------------------------------------------------------------|--------------------------------|----------------------------|--------------|-------------|--------------------|----------|----------------|-------|--------------|
|                                                                 | □ Side Ch                      | air 🗆 Ba                   |              | Blue        | Burgundy           | Teal     |                | TOTAL | \$           |
|                                                                 | □ Side Ch                      | air 🗆 Ba                   |              | Blue        | Burgundy           | Teal     | Plum           |       |              |
|                                                                 | □ Side Ch                      | air 🗆 Ba                   |              |             |                    |          |                |       |              |
|                                                                 | □ Side Ch                      |                            | arstool      |             |                    |          |                |       |              |
|                                                                 |                                |                            |              |             |                    |          |                |       |              |
|                                                                 |                                | Black                      | Grey         | Red         | Blue               | Burgundy | Gold           | Teal  | Hunter Green |
|                                                                 | Color:                         |                            |              |             |                    |          |                |       |              |
|                                                                 | Height:                        | □30"                       | <b>□</b> 42" |             |                    |          |                |       |              |
| Includes two sk four side chairs and daily booth Skirted Table: | irted display                  | tables in y<br>s, one stan | dard 10'x2   | 0' booth ca | rpet in your c     |          | ndard color, t |       | _            |
| ☐ 10' x 20' BO                                                  | OTH - \$(                      | 695 NO                     |              |             |                    |          |                |       |              |
|                                                                 | Black                          | Grey                       | Red          | Blue        | Burgundy           | Gold     | Teal           |       |              |
| Carpet:                                                         | Color                          |                            |              |             |                    |          |                |       |              |
| Chairs:                                                         | ☐ Side Ch                      | air □Ba                    | arstool      |             |                    |          |                |       |              |
|                                                                 | White                          | Black                      | Grey         | Red         | Blue               | Burgundy | Gold           | Teal  | Hunter Green |
|                                                                 |                                |                            |              |             |                    |          |                |       |              |
|                                                                 | Color:                         | □ 30"                      | <b>□</b> 42" |             |                    |          |                |       |              |
|                                                                 | Height:<br>Color:              | □ 00 <b>"</b>              |              | □ 2'x8'     |                    |          |                |       |              |