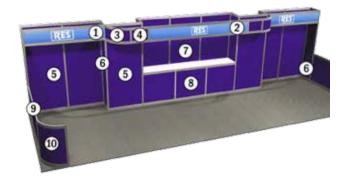

### STANDARD BOOTH PACKAGE

Each in-line and peninsula booth will be set with 8' high back drapery and 3' high side dividers. A 7"x44" booth identification sign including exhibitors company name, city, state and booth number will also be provided. Capet, booth furnishing and other booth services are not included. Order forms can be found in this Exhibitor Service Manual. Show Management will pay the on-site drayage fees for all shipments that are sent direct to the Donald E. Stephens Convention Center. There will be no additional charges for drayage service for shipments sent direct to the Convention Center.