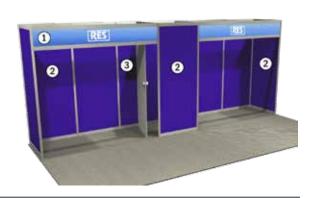

### **ECONOMY BOOTH AND FURNITURE PACKAGE**

Rosemont Exposition Services is pleased to offer Quality Show exhibitors an Economy Booth Furniture Package, designed to save both time and money. The package, designed for 10'x10' and 10'x20' booths, includes a standard booth carpet, skirted display table, two side chairs or barstools, one wastebasket, and daily booth vacuuming. Just select the correct booth size, carpet and drape color, and your order will be processed in one easy step.