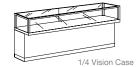

glass shelf with adjustable brackets, 26" high front glass display section

#### 1/2 Vision Case Includes

1-10" glass shelf with adjustable brackets, 18" high front glass display section

#### 1/4 Vision Case Includes

12" high front glass display section

|                        | QTY. | DISCOUNT | STANDARD | TOTAL |  |
|------------------------|------|----------|----------|-------|--|
| 5 ft. Full Vision Case |      | \$450.00 | \$500.00 | \$    |  |
| 6 ft. Full Vision Case |      | \$475.00 | \$525.00 | \$    |  |
| 5 ft. 1/2 Vision Case  |      | \$425.00 | \$475.00 | \$    |  |
| 6 ft. 1/2 Vision Case  |      | \$450.00 | \$500.00 | \$    |  |
| 5 ft. 1/4 Vision Case  |      | \$425.00 | \$475.00 | \$    |  |
| 6 ft. 1/4 Vision Case  |      | \$450.00 | \$500.00 | \$    |  |







TOTAL

#### **CORNER VISION CASE**

Full Corner Vision Case Includes

1-8" and 1-10" glass shelf with adjustable brackets, 26" high front glass display section

#### 1/2 Corner Vision Case Includes

1-10" glass shelf with adjustable brackets, 18" high front glass display section

#### 1/4 Corner Vision Case Includes

12" high front glass display section

| Full | Corner | Vision | Case |
|------|--------|--------|------|
|      |        |        |      |

1/2 Corner Vision Case 1/4 Corner Vision Case



Full Corner Vision Case

QTY.

\$450.00 \$425.00

\$425.00

DISCOUNT



1/4 Corner Vision Case

**STANDARD** 

\$500.00

\$475.00

\$475.00

1/2 Corner Vision Case

#### **WALL & TOWER CASE**

Wall Case Includes

48"L x 20"D x 66"H, with 4-12" glass shelves, adjustable brackets, lights, l