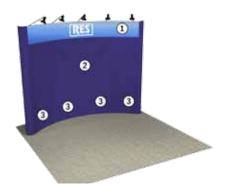

### **FURNISHINGS BOOTH DISPLAYS**

- Economy Booth & Furniture Package
- Standard Furniture
- Standard Booth Accessories
- Standard Counter & Workstation
- **Custom Furniture**
- Carpet Rental
- **Exhibit Rental**
- Vinyl Floor Rental

### **ECONOMY BOOTH AND FURNITURE PACKAGE**

Rosemont Exposition Services is pleased to offer Quality Show exhibitors an Economy Booth Furniture Package, designed to save both time and money. The package, designed for 10'x10' and 10'x20' booths, includes a standard booth carpet, skirted display table, two side chairs or barstools, one wastebasket, and daily booth vacuuming. Just select the correct booth size, carpet and drape color, and your order will be processed in one easy step.