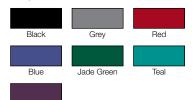

| Chairs:<br>Carpet:<br>pany Name:                                | White  ☐ Side Ch  Color  Black | air □ Ba                   | Red          | Blue        | Burgundy  Phone #: | Teal     | Plum  ORDER    | TOTAL | \$           |
|-----------------------------------------------------------------|--------------------------------|----------------------------|--------------|-------------|--------------------|----------|----------------|-------|--------------|
|                                                                 | □ Side Ch                      | air 🗆 Ba                   |              | Blue        | Burgundy           | Teal     |                | TOTAL | \$           |
|                                                                 | □ Side Ch                      | air 🗆 Ba                   |              | Blue        | Burgundy           | Teal     | Plum           |       |              |
|                                                                 | □ Side Ch                      | air 🗆 Ba                   |              |             |                    |          |                |       |              |
|                                                                 | □ Side Ch                      |                            | arstool      |             |                    |          |                |       |              |
|                                                                 |                                |                            |              |             |                    |          |                |       |              |
|                                                                 |                                | Black                      | Grey         | Red         | Blue               | Burgundy | Gold           | Teal  | Hunter Green |
|                                                                 | Color:                         |                            |              |             |                    |          |                |       |              |
|                                                                 | Height:                        | □30"                       | <b>□</b> 42" |             |                    |          |                |       |              |
| Includes two sk four side chairs and daily booth Skirted Table: | irted display                  | tables in y<br>s, one stan | dard 10'x2   | 0' booth ca | rpet in your c     |          | ndard color, t |       | _            |
| ☐ 10' x 20' BO                                                  | OTH - \$(                      | 695 NO                     |              |             |                    |          |                |       |              |
|                                                                 | Black                          | Grey                       | Red          | Blue        | Burgundy           | Gold     | Teal           |       |              |
| Carpet:                                                         | Color                          |                            |              |             |                    |          |                |       |              |
| Chairs:                                                         | ☐ Side Ch                      | air □Ba                    | arstool      |             |                    |          |                |       |              |
|                                                                 | White                          | Black                      | Grey         | Red         | Blue               | Burgundy | Gold           | Teal  | Hunter Green |
|                                                                 |                                |                            |              |             |                    |          |                |       |              |
|                                                                 | Color:                         | □ 30"                      | <b>□</b> 42" |             |                    |          |                |       |              |
|                                                                 | Height:<br>Color:              | □ 00 <b>"</b>              |              | □ 2'x8'     |                    |          |                |       |              |