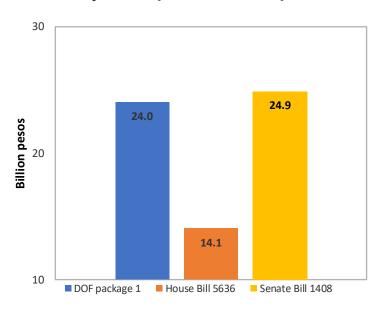

## Evolution of the auto excise proposal

- Original DOF proposal: pure ad valorem rate: 4%, 20%, 40%, and 60%. Revenue estimate: 50 billion.
- Revised DOF proposal (HB 4774 and SB 1408): flat rate plus marginal rates of 4%, 40%, 100%, and 200%. Revenue estimate: 30 billion.
- Amended DOF proposal (May 2017): flat rate plus marginal rates of 4%, 40%, 80%, and 120%. Revenue estimate: 24 billion.
- Approved House bill (HB 5636): five brackets with flat rate plus marginal rates of 4%, 40%, 60%, 100%, and 120%. Two year phase-in period. Revenue estimate: 14 billion.

#### **Evolution of the Automobile Excise Proposal**

\*HB 5636 splits the last bracket into two: over 2.1 million to 3.1 million, and over 3.1 million