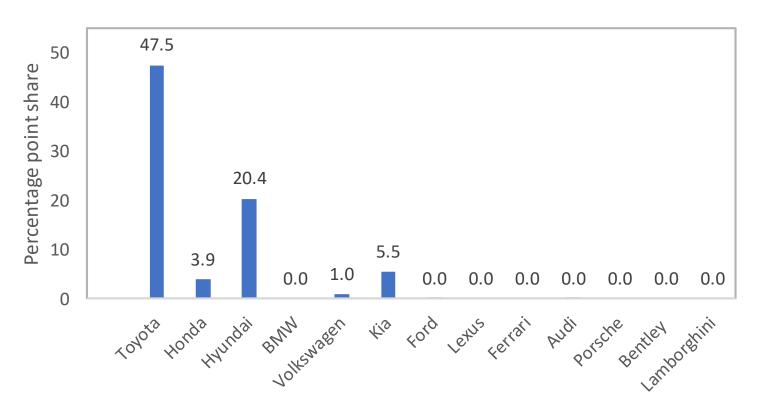

0                                                                 | 17,800,000                                           | 0                                                                 | 17,800,000                                           | 0                                                                 |
| 60                                             | 17,800,000                                           | 0                                                                 | 17,800,000                                           | 0                                                                 | 17,800,000                                           | 0                                                                 |

#### Share on total savings



Share on total bracket 1 savings



#### Share on total bracket 2 savings



#### Share on total bracket 3 savings



Share on total bracket 4 savings



The high margins of the auto industry presents enough cushion for the increase in excise taxes since the tax base (value per unit) is small compared to the SRP.



Source: BOC Motor Vehicle, (CBU) Importations per Tax Bracket, DOF staff estimates

# The high margins of the auto industry presents enough cushion for the increase in excise taxes since the tax base (value per unit) is small compared to the SRP.

|         | Brand and model              | Value per unit (NMP) | Current excise | VAT | Margin | Current SRP | Value per unit +<br>current excise +<br>VAT |
|---------|------------------------------|----------------------|----------------|-----|--------|-------------