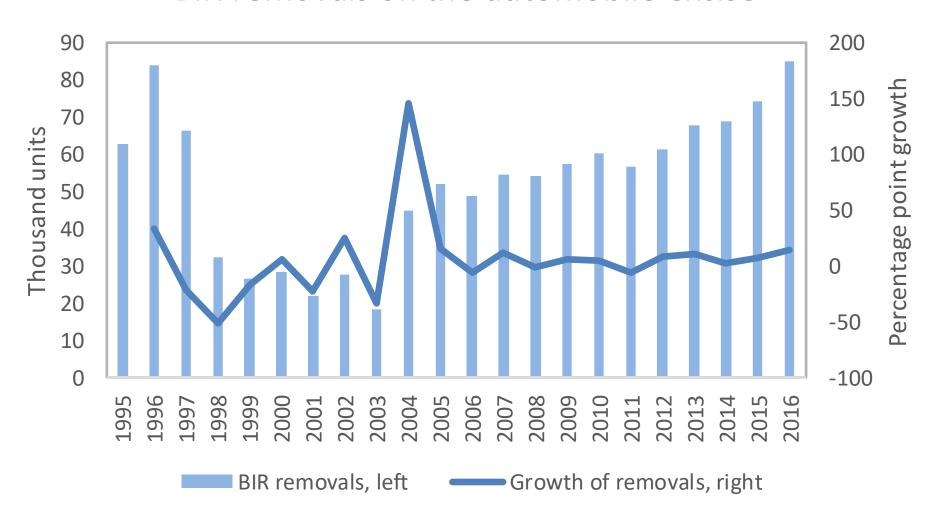

Impact on automobile industry

Vehicle registrations 2015

Comparison of automobile excise schemes across Asian economies

Revenue data from BIR and BOC

Revenue projections

Smuggling