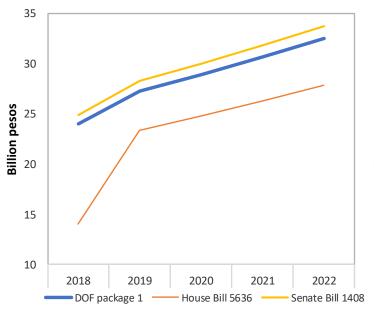

## Evolution of the auto excise proposal

- Original DOF proposal: pure ad valorem rate: 4%, 20%, 40%, and 60%. Revenue estimate: 50 billion.
- Revised DOF proposal (HB 4774 and SB 1408): flat rate plus marginal rates of 4%, 40%, 100%, and 200%. Revenue estimate: 30 billion.
- Amended DOF proposal (May 2017): flat rate plus marginal rates of 4%, 40%, 80%, and 120%. Revenue estimate: 24 billion.
- Approved House bill (HB 5636): five brackets with flat rate plus marginal rates of 4%, 40%, 60%, 100%, and 120%. Two year phase-in period. Revenue estimate: 14 billion.

#### **Evolution of the Automobile Excise Proposal**

\*HB 5636 splits the last bracket into two: over 2.1 million to 3.1 million, and over 3.1 million