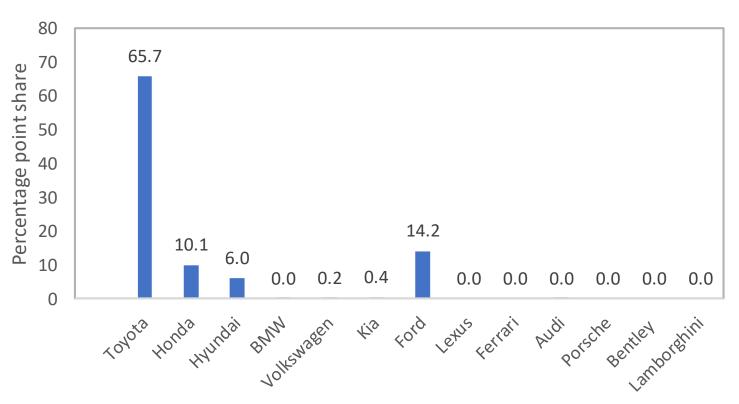

| 17,800,000                                           | 0                                                                 | 17,800,000                                           | 0                                                                 |
| 60                                             | 17,800,000                                           | 0                                                                 | 17,800,000                                           | 0                                                                 | 17,800,000                                           | 0                                                                 |

#### Share on total savings



Share on total bracket 1 savings



#### Share on total bracket 2 savings



#### Share on total bracket 3 savings



Share on total bracket 4 savings



The high margins of the auto industry presents enough cushion for the increase in excise taxes since the tax base (value per unit) is small compared to the SRP.



Source: BOC Motor Vehicle, (CBU) Importations per Tax Bracket, DOF staff estimates

# The high margins of the auto industry presents enough cushion for the increase in excise taxes since the tax base (value per unit) is small compared to the SRP.

|         | Brand and model              | Value per unit (NMP) | Current excise | VAT | Margin | Current SRP | Value per unit +<br>current excise +<br>VAT |
|---------|------------------------------|----------------------|----------------|-----|--------|-------------|----------------------------------------