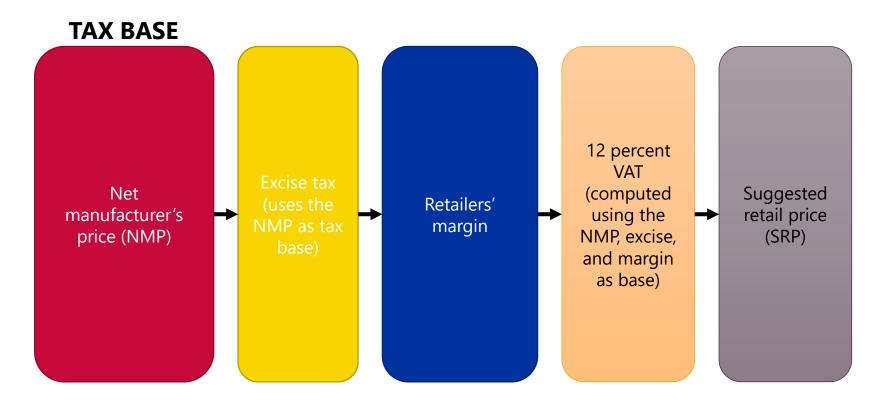

-----------------------------------------|---------------------------------------------------------------------------------|
| 2 percent                                                | 0 to 600,000                                                                    |
| 12,000 + <b>20 percent</b> of the excess from 600,000    | Above 600,000 to 1,100,000                                                      |
| 112,000 + <b>40 percent</b> of the excess from 1,100,000 | Above 1,100,000 to 2,100,000                                                    |
| 512,000 + <b>60 percent</b> of the excess from 2,100,000 | Above 2,100,000                                                                 |

Source: National Tax Research Center (NTRC)

## Value chain and the automobile excise for local cars



## Value chain and the automobile excise for imported cars



## Evolution of the auto excise proposal

- Original DOF proposal: pure ad valorem rate: 4%, 20%, 40%, and 60%. Revenue estimate: 50 billion.
- Revised DOF proposal (HB 4774 and SB 1408): flat rate plus marginal rates of 4%, 40%, 100%, and 200%. Revenue estimate: 30 billion.
- Amended DOF proposal (May 2017): flat rate plus marginal rates of 4%, 40%, 80%, and 120%. Revenue estimate: 24 billion.
- Approved House bill (HB 5636): five brackets with flat rate plus marginal rates of 4%, 40%, 60%, 100%, and 120%. Two year phase-in period. Revenue estimate: 14 billion.

#### **Evolution of the Automobile Excise Proposal**



\*HB 5636 splits the last bracket into two: over 2.1 million to 3.1 million, and over 3.1 million





## Auto