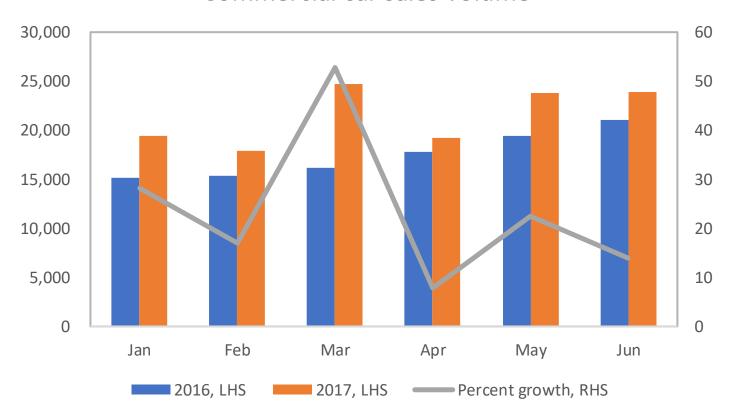

## This excise hike will not necessarily decrease demand nor cripple the automotive industry.

- The strong economy can overcome the effects of higher excise.
  - Nominal GDP growth of 10 percent.
  - Population growth of 1.8 percent (2 million babies per year).
  - Falling poverty, unemployment, and underemployment rates.
  - Higher take home pay from lower income taxes. We are returning to the people P140 billion of which 90 percent will be spent.

## This excise hike will not necessarily decrease demand nor cripple the automotive industry.

- The tax is only one of many factors that can affect demand. Other factors are income, quality of cars, financing cost, and also preference.
- There will also be downward shifting from expensive to cheaper cars, thus ensuring adequate overall demand.
- The effect of increased prices due to higher excise will be offset by the effect of increased income from income tax savings due to the restructuring of the personal income tax system.
  - Price elasticity of car demand is -1.2.
  - Income elasticity of car demand is 1.5.