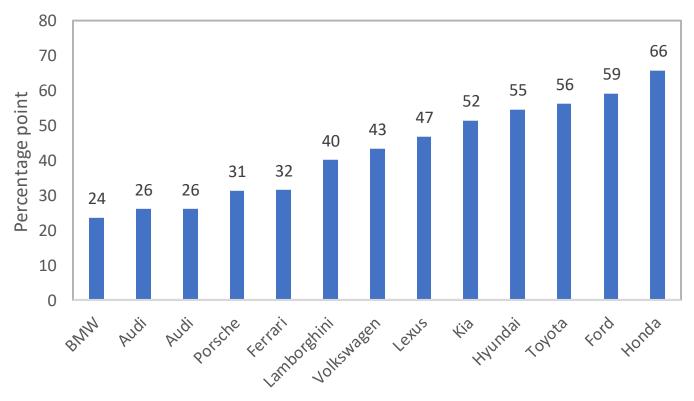

35

Social media and news reports of the price increase of cars are misleading.

| MODEL                                                                                                         | CURRENT SRP | NEW PRICE   |
|---------------------------------------------------------------------------------------------------------------|-------------|-------------|
| Hyundai Eon GLX M                                                                                             | P508,000    | P528,320    |
| Mitsubishi Mirage G4 GLX AT                                                                                   | P680,000    | P736,000    |
| Toyota Vios 1.5 G AT                                                                                          | P902,000    | P1,046,800  |
| Nissan Juke 1.6 AT                                                                                            | P980,000    | P1,156,000  |
| Honda Civic RS Turbo AT                                                                                       | P1,403,000  | P1,930,000  |
| Toyota Innova 2.8 E AT                                                                                        | P1,222,000  | P1,568,000  |
| Mazda CX-5 2.0 2WD                                                                                            | P1,345,000  | P1,814,000  |
| Isuzu D-Max 4x2 LS MT                                                                                         | P1,190,000  | P1,504,000  |
| Toyota Hiace 3.0 Grandia GL AT                                                                                | P1,725,000  | P2,574,000  |
| Ford Everest Titanium 2.2 4x2                                                                                 | P1,739,000  | P2,602,000  |
| Toyota Fortuner 2.8 V 4WD                                                                                     | P2,126,000  | P3,398,000  |
| BMW X5 30d                                                                                                    | P6,590,000  | P10,170,000 |
| Theoretical<br>P10 million car<br>(i.e. Porsche, Jaguar,<br>Maserati, etc.)                                   | P10,000,000 | P27,020,000 |
| Theoretical<br>P20 million car<br>(i.e. Ferrari, Lamborghini,<br>Aston Martin, Rolls-Royce,<br>Bentley, etc.) | P20,000,000 | P57,020,000 |

36

Source: Philippine STAR Motoring Facebook post