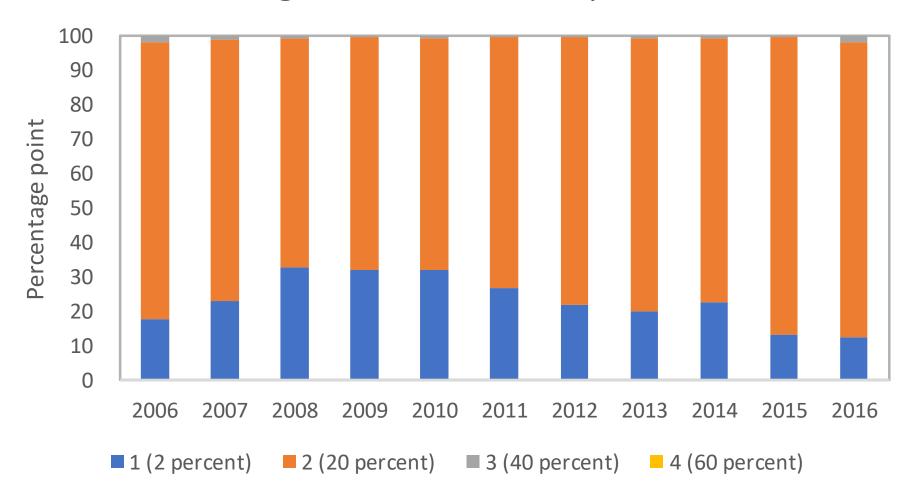

Impact on automobile industry

Vehicle registrations 2015

Comparison of automobile excise schemes across Asian economies

Revenue data from BIR and BOC

Revenue projections

Smuggling