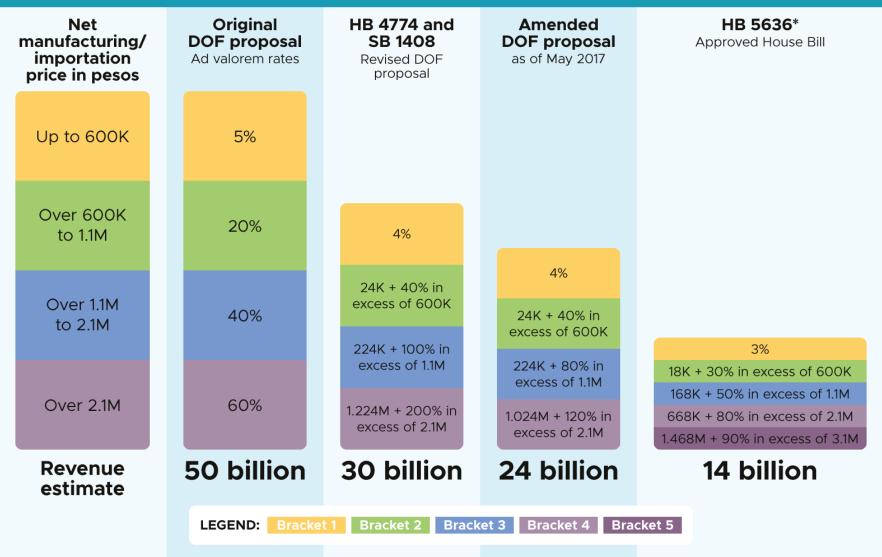

## Evolution of the auto excise proposal

- Original DOF proposal: pure ad valorem rate: 4%, 20%, 40%, and 60%. Revenue estimate: 50 billion.
- Revised DOF proposal (HB 4774 and SB 1408): flat rate plus marginal rates of 4%, 40%, 100%, and 200%. Revenue estimate: 30 billion.
- Amended DOF proposal (May 2017): flat rate plus marginal rates of 4%, 40%, 80%, and 120%. Revenue estimate: 24 billion.
- Approved House bill (HB 5636): five brackets with flat rate plus marginal rates of 4%, 40%, 60%, 100%, and 120%. Two year phase-in period. Revenue estimate: 14 billion.

#### **Evolution of the Automobile Excise Proposal**

\*HB 5636 splits the last bracket into two: over 2.1 million to 3.1 million, and over 3.1 million