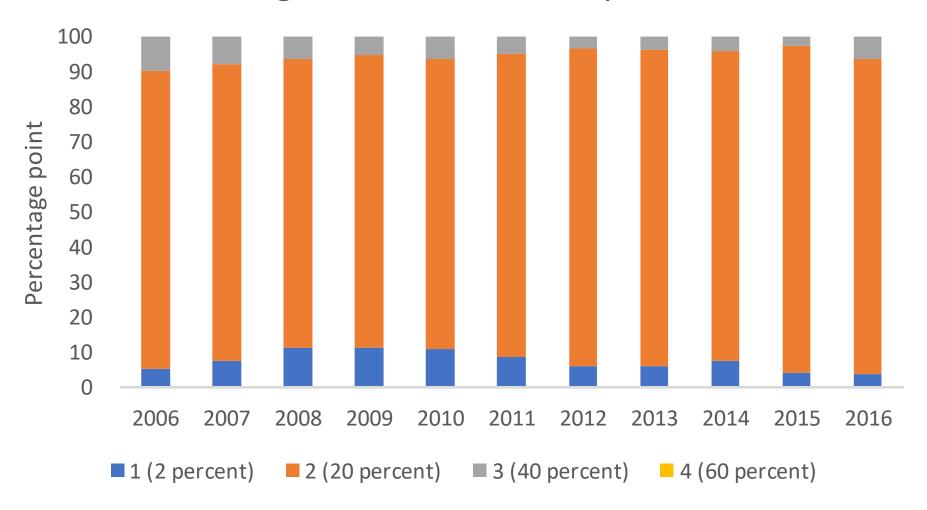

### History of the automobile excise

August 29, 2003, present (RA 9224)

| Tax rate (in pesos)                                      | Net manufacturer's selling price/<br>net importer's selling price (in<br>pesos) |
|----------------------------------------------------------|---------------------------------------------------------------------------------|
| 2 percent                                                | 0 to 600,000                                                                    |
| 12,000 + <b>20 percent</b> of the excess from 600,000    | Above 600,000 to 1,100,000                                                      |
| 112,000 + <b>40 percent</b> of the excess from 1,100,000 | Above 1,100,000 to 2,100,000                                                    |
| 512,000 + <b>60 percent</b> of the excess from 2,100,000 | Above 2,100,000                                                                 |