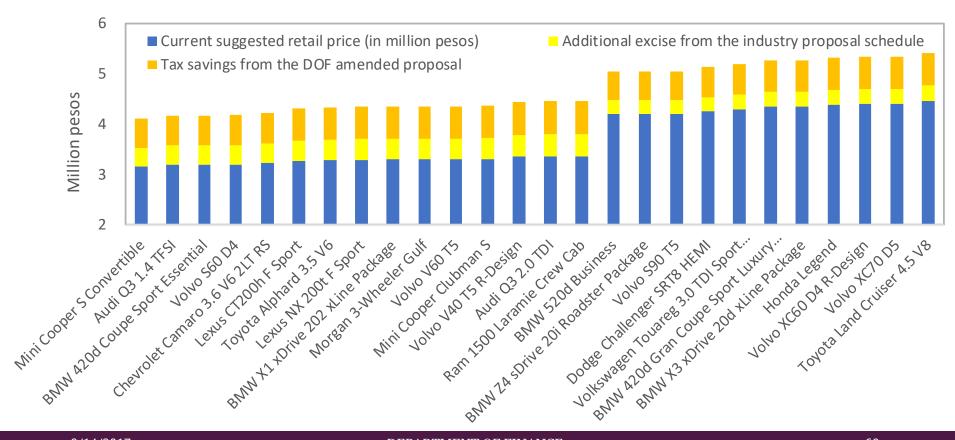

## Estimated price change for top car models, DOF amended (2/3)

| Old<br>bracket | New<br>bracket | Brand + model                   | Net<br>manufacturing<br>price (a) | Current SRP<br>(b) | NMP/SRP<br>(a/b) | Estimated SRP | Change in SRP |
|----------------|----------------|---------------------------------|-----------------------------------|--------------------|------------------|---------------|---------------|
| 2              | 2              | Toyota Innova 2.0 J             | 735,200                           | 919,000            | 80               | 962,725       | 43,725        |
| 2              | 2              | Mistubishi Adventure GLS Sport  | 756,000                           | 945,000            | 80               | 993,384       | 48,384        |
| 2              | 2              | Toyota Corolla Altis 1.6 G      | 714,400                           | 893,000            | 80               | 932,066       | 39,066        |
| 2              | 2              | Nissan Juke 1.6                 | 784,000                           | 980,000            | 80               | 1,034,656     | 54,656        |
| 2              | 2              | Mazda 3 1.5 V Skyactiv 5DR      | 814,400                           | 1,018,000          | 80               | 1,079,466     | 61,466        |
| 2              | 2              | Isuzu Crosswind XUV             | 848,000                           | 1,060,000          | 80               | 1,128,992     | 68,992        |
| 2              | 2              | Honda Civic 1.8 E               | 874,400                           | 1,093,000          | 80               | 1,167,906     | 74,906        |
| 2              | 2              | Nissan NP300 Navara 4x2 EL Cal  | 860,000                           | 1,075,000          | 80               | 1,146,680     | 71,680        |
| 2              | 2              | Mistubishi Strada 2.5 GLX V 4x2 | 928,000                           | 1,160,000          | 80               | 1,246,912     | 86,912        |
| 2              | 2              | Mistubishi ASX GLS 2WD          | 932,000                           | 1,165,000          | 80               | 1,252,808     | 87,808        |
| 2              | 2              | Hyundai Tucson 2.0 GL 2WD       | 878,400                           | 1,098,000          | 80               | 1,173,802     | 75,802        |
| 2              | 2              | Honda HR-V 1.8 E                | 994,400                           | 1,243,000          | 80               | 1,344,786     | 101,786       |
| 2              | 2              | Isuzu D-MAX 4x2 LS              | 952,000                           | 1,190,000          | 80               | 1,282,288     | 92,288        |
| 2              | 2              | Mazda CX-3 Pro 2WD              | 1,024,000                         | 1,280,000          | 80               | 1,388,416     | 108,416       |
| 2              | 2              | Toyota Hilux 2.4 G              | 966,400                           | 1,208,000          | 80               | 1,303,514     | 95,514        |
| 2              | 2              | Toyota Hiace 3.0 Commuter       | 1,047,200                         | 1,309,000          | 80               | 1,422,613     | 113,613       |
| 2              | 2              | Subaru XV 2.0i                  | 1,054,400                         | 1,318,000          | 80               | 1,433,226     | 115,226       |
| 2              | 2              | Toyota Innova 2.8 G             | 1,015,200                         | 1,269,000          | 80               | 1,375,445     | 106,445       |
| 2              | 2              | Honda CR-V 2.0 V                | 1,066,400                         | 1,333,000          | 80               | 1,450,914     | 117,914       |
| 3              | 3              | Nissan X-TRAIL 2.0 2WD          | 1,100,000                         | 1,375,000          | 80               | 1,500,440     | 125,440       |

## Estimated price change for top car models, DOF amended (3/3)

| Old     | New     |                                  | Net           | Current SRP | NMP/SRP |               |               |
|---------|---------|----------------------------------|---------------|-------------|---------|---------------|---------------|
| bracket | bracket | Brand + model                    | manufacturing | (b)         | (a/b)   | Estimated SRP | Change in SRP |
|         | Diadice | 5.44                             | price (a)     | (~)         | (4, 2)  |               |               |
| 2       | 2       | Toyota Innova 2.0 J              | 735,200       | 919,000     | 80      | 962,725       | 43,725        |
| 2       | 2       | Mistubishi Adventure GLS Sport   | 756,000       | 945,000     | 80      | 993,384       | 48,384        |
| 3       | 3       | Chevrolet Trailblazer 2.5 4x2 LT | 1,103,110     | 1,378,888   | 80      | 1,505,721     | 126,833       |
| 3       | 3       | Ford Everest Ambiente 2.2 4x2    | 1,071,200     | 1,339,000   | 80      | 1,457,989     | 118,989       |
| 3       | 3       | Kia Sportage 2.0 CRDi EX 2WD     | 1,156,000     | 1,445,000   | 80      | 1,595,528     | 150,528       |
| 3       | 3       | Subaru Forester 2.0i-L           | 1,158,400     | 1,448,000   | 80      | 1,599,603     | 151,603       |
| 3       | 3       | Toyota Fortuner 2.4 G 2WD        | 1,108,800     | 1,386,000   | 80      | 1,515,382     | 129,382       |
| 3       | 3       | Isuzu mu-X LS-A 3.0 4x2          | 1,182,400     | 1,478,000   | 80      | 1,640,355     | 162,355       |
| 3       | 3       | Mazda CX-5 2.0 Pro 2WD           | 1,196,000     | 1,495,000   | 80      | 1,663,448     | 168,448       |
| 3       | 3       | Mistubishi Montero Sport GLS 2   | 1,244,000     | 1,555,000   | 80      | 1,744,952     | 189,952       |
| 3       | 3       | Toyota Camry 2.5 S               | 1,349,600     | 1,687,000   | 80      | 1,924,261     | 237,261       |
| 3       | 3       | Honda Accord 2.4 S Navi          | 1,434,400     | 1,793,000   | 80      | 2,068,251     | 275,251       |
| 3       | 3       | Toyota Hiace 3.0 Super Grandia   | 1,548,000     | 1,935,000   | 80      | 2,261,144     | 326,144       |
| 3       | 3       | Mini Cooper 5DR                  | 1,840,000     | 2,300,000   | 80      | 2,756,960     | 456,960       |
| 3       | 3       | Lexus CT200h                     | 1,958,400     | 2,448,000   | 80      | 2,958,003     | 510,003       |
| 3       | 3       | Mercedes C 450 AMG 4MATIC        | 2,032,000     | 2,540,000   | 80      | 3,082,976     | 542,976       |
| 3       | 3       | Lexus IS 350                     | 2,078,400     | 2,598,000   | 80      | 3,161,763     | 563,763       |
| 4       | 4       | BMW 318d SE Package              | 2,416,000     | 3,020,000   | 80      | 3,876,576     | 856,576       |
| 4       | 4       | Audi Q5 2.0 TFSI Quattro         | 2,448,000     | 4,080,000   | 60      | 4,887,296     | 807,296       |
| 4       | 4       | Porsche Macan                    | 2,997,000     | 4,995,000   | 60      | 6,171,224     | 1,176,224     |
| 4       | 5       | Volvo XC90 D5                    | 3,897,000     | 6,495,000   | 60      | 8,276,024     | 1,781,024     |
| 4       | 5       | BMW X5 xDrive 30d Executive      | 3,954,000     | 6,590,000   | 60      | 8,409,000     | 1,819,328     |
| C       |         | DOF at aff a attendance          |               |             |         |               |               |