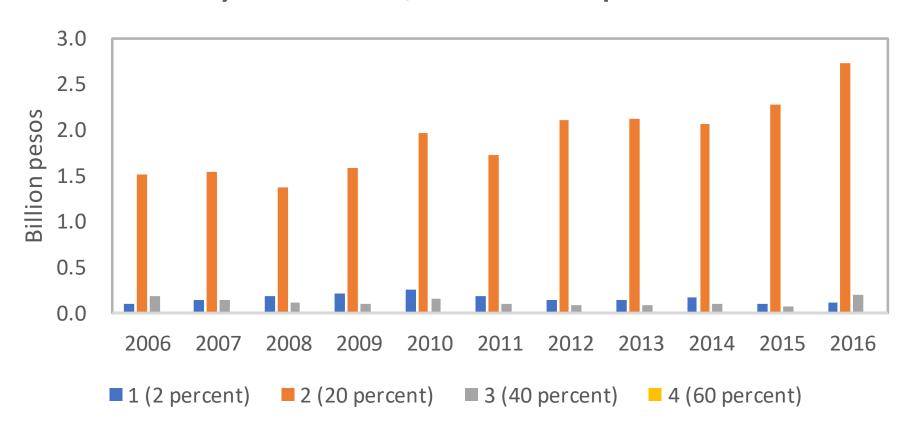

Impact on automobile industry

Vehicle registrations 2015

Comparison of automobile excise schemes across Asian economies

Revenue data from BIR and BOC

Revenue projections

Smuggling