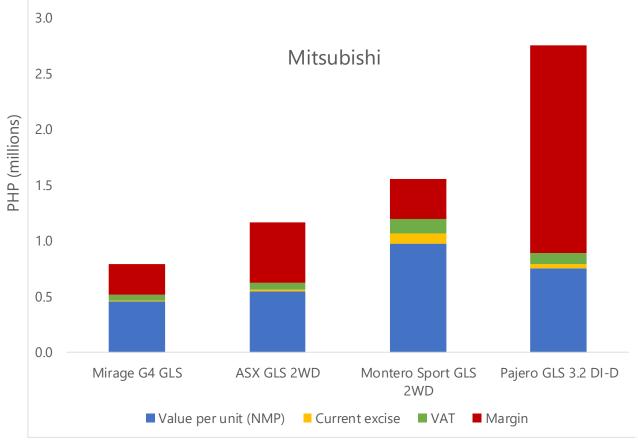

## Value chain and the automobile excise for local cars

## Value chain and the automobile excise for imported cars