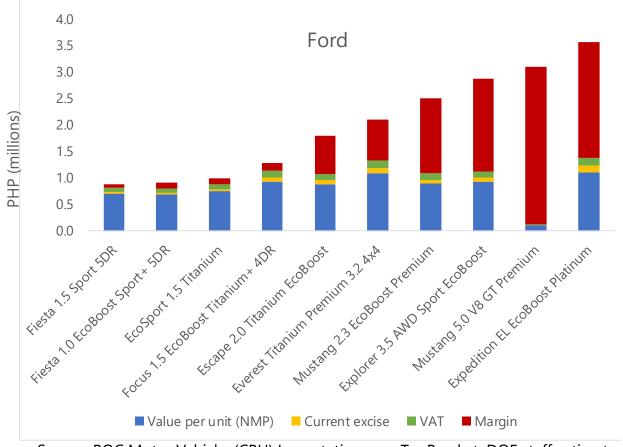

## Value chain and the automobile excise for local cars

## Value chain and the automobile excise for imported cars