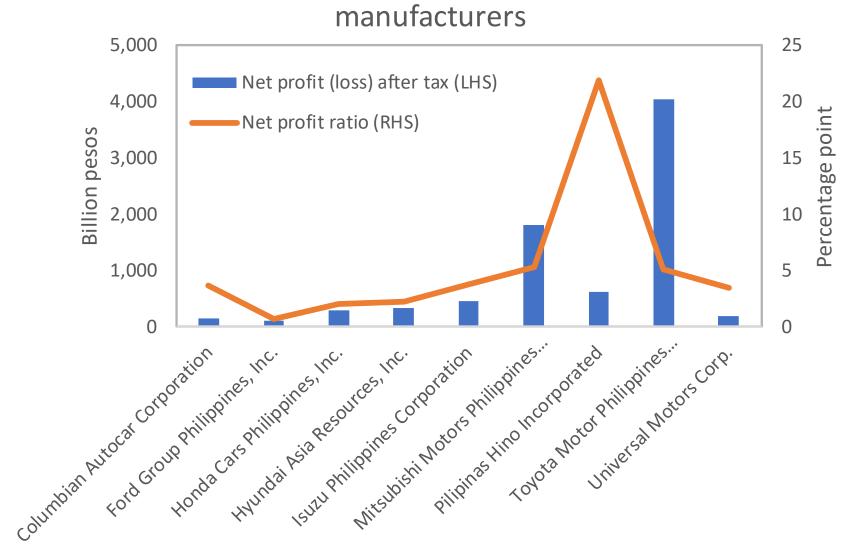

Impact on automobile industry

Vehicle registrations 2015

Comparison of automobile excise schemes across Asian economies

Revenue data from BIR and BOC

Revenue projections

Smuggling