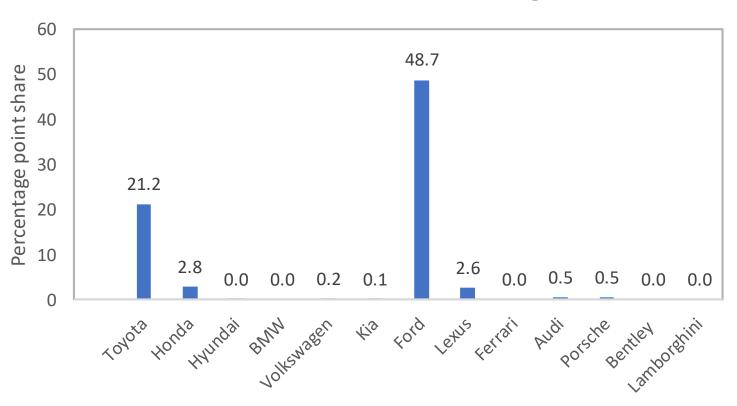

Impact on automobile industry

Vehicle registrations 2015

Comparison of automobile excise schemes across Asian economies

Revenue data from BIR and BOC

Revenue projections

Smuggling