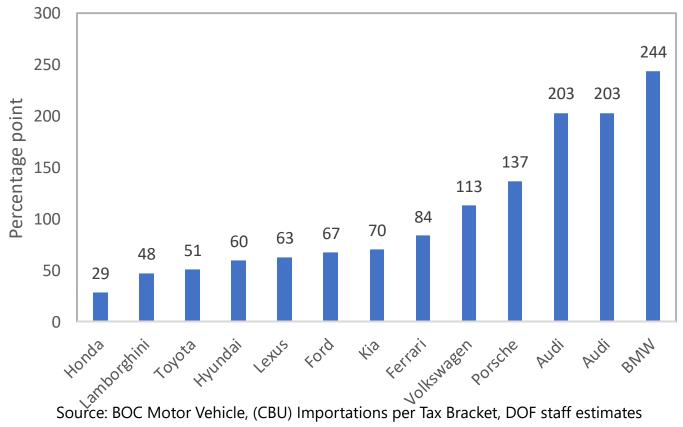

35

Social media and news reports of the price increase of cars are misleading.

| MODEL                                                                                                         | CURRENT SRP | NEW PRICE   |
|---------------------------------------------------------------------------------------------------------------|-------------|-------------|
| Hyundai Eon GLX M                                                                                             | P508,000    | P528,320    |
| Mitsubishi Mirage G4 GLX AT                                                                                   | P680,000    | P736,000    |
| Toyota Vios 1.5 G AT                                                                                          | P902,000    | P1,046,800  |
| Nissan Juke 1.6 AT                                                                                            | P980,000    | P1,156,000  |
| Honda Civic RS Turbo AT                                                                                       | P1,403,000  | P1,930,000  |
| Toyota Innova 2.8 E AT                                                                                        | P1,222,000  | P1,568,000  |
| Mazda CX-5 2.0 2WD                                                                                            | P1,345,000  | P1,814,000  |
| Isuzu D-Max 4x2 LS MT                                                                                         | P1,190,000  | P1,504,000  |
| Toyota Hiace 3.0 Grandia GL AT                                                                                | P1,725,000  | P2,574,000  |
| Ford Everest Titanium 2.2 4x2                                                                                 | P1,739,000  | P2,602,000  |
| Toyota Fortuner 2.8 V 4WD                                                                                     | P2,126,000  | P3,398,000  |
| BMW X5 30d                                                                                                    | P6,590,000  | P10,170,000 |
| Theoretical<br>P10 million car<br>(i.e. Porsche, Jaguar,<br>Maserati, etc.)                                   | P10,000,000 | P27,020,000 |
| Theoretical<br>P20 million car<br>(i.e. Ferrari, Lamborghini,<br>Aston Martin, Rolls-Royce,<br>Bentley, etc.) | P20,000,000 | P57,020,000 |

36

Source: Philippine STAR Motoring Facebook post