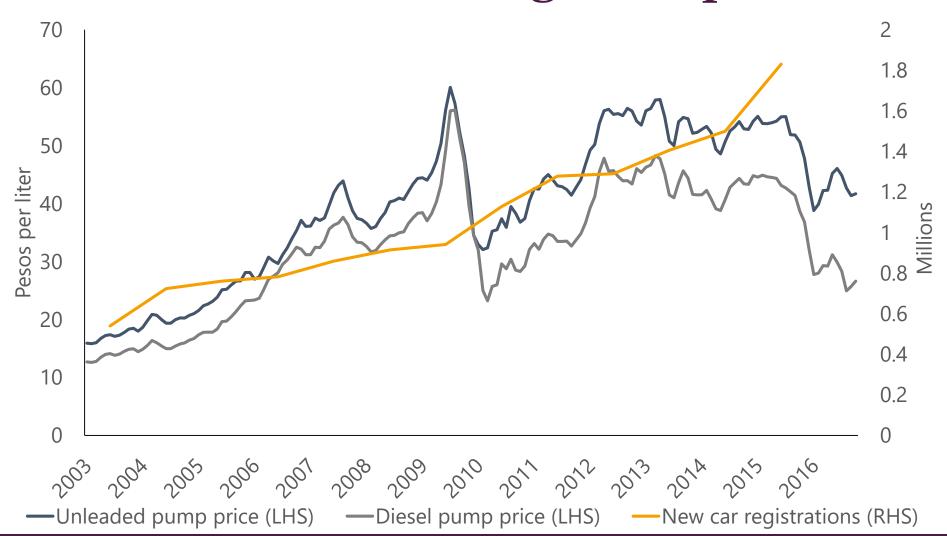

### Rationale for the auto excise hike

- Enhance progressivity of the tax system.
  - The tax has not been adjusted since 2004.
  - The rich need to contribute more than the nonrich.
  - There are many supporters on the automobile excise tax.
  - At least 80 percent of households do not own cars and find the tax to be very equitable (various surveys and FGDs).

### Rationale for the auto excise hike

- Address pollution.
  - Air pollution levels in Metro Manila are 4 times that of WHO guidelines.
- Can help address congestion.
  - Cost of congestion: 2.6 billion pesos daily in productivity cost in NCR (JICA 2014).
  - Private cars carry 33 percent of passengers but occupy 72 percent of road space (DOTr).
  - Public transportation accounts for 67 percent of passengers but occupy only 28 percent of road space (DOTr).
  - Incremental revenues to be used for infrastructure.

## This excise hike will not necessarily decrease demand nor cripple the automotive industry.

- The strong economy can overcome the effects of higher excise.
  - Nominal GDP growth of 10 percent.
  - Population growth of 1.8 percent (2 million babies per year).
  - Falling poverty, unemployment, and underemployment rates.
  - Higher take home pay from lower income taxes. We are returning to the people P140 billion of which 90 percent will be spent.

## This excise hike will not necessarily decrease demand nor cripple the automotive industry.

- The tax is only one of many factors that can affect demand. Other factors are income, quality of cars, financing cost, and also preference.
- There will also be downward shifting from expensive to cheaper cars, thus ensuring adequate overall demand.
- The effect of increased prices due to higher excise will be offset by the effect of increased income from income tax savings due to the restructuring of the personal income tax system.
  - Price elasticity of car demand is -1.2.
  - Income elasticity of car demand is 1.5.