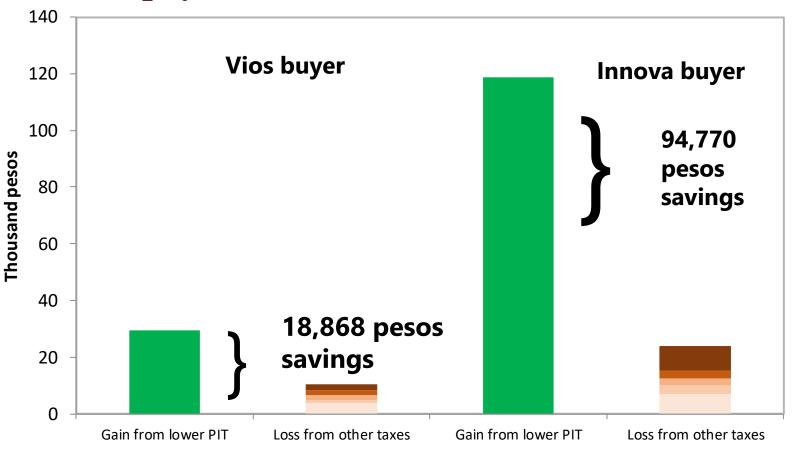

Gains from the lower PIT regime are more than enough to offset additional expenses from higher oil prices, car loan payments, and inflation (DOF amended)

■ PIT impact ■ Auto excise impact ■ Inflationary effect ■ SSB impact ■ Oil impact ■ VAT impact

Source: DOF staff estimates

6

Gains from the lower PIT regime are more than enough to offset additional expenses from higher oil prices, car loan payments, and inflation (HB 5636)

■ PIT impact ■ Auto excise impact ■ Inflationary effect ■ SSB impact ■ Oil impact ■ VAT impact Source: DOF staff estimates