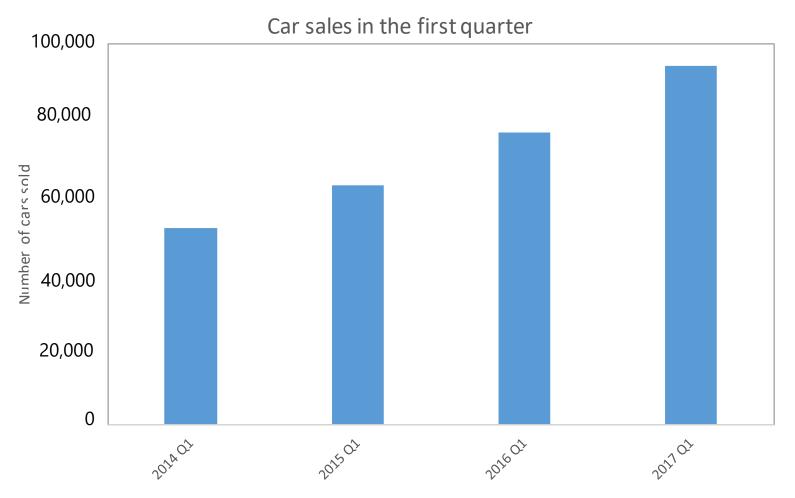

## This excise hike will not necessarily decrease demand nor cripple the automotive industry.

- The strong economy can overcome the effects of higher excise.
  - Nominal GDP growth of 10 percent.
  - Population growth of 1.8 percent (2 million babies per year).
  - Falling poverty, unemployment, and underemployment rates.
  - Higher take home pay from lower income taxes. We are returning to the people P140 billion of which 90 percent will be spent.

## This excise hike will not necessarily decrease demand nor cripple the automotive industry.

- The tax is only one of many factors that can affect demand. Other factors are income, quality of cars, financing cost, and also preference.
- There will also be downward shifting from expensive to cheaper cars, thus ensuring adequate overall demand.
- The effect of increased prices due to higher excise will be offset by the effect of increased income from income tax savings due to the restructuring of the personal income tax system.
  - Price elasticity of car demand is -1.2.
  - Income elasticity of car demand is 1.5.