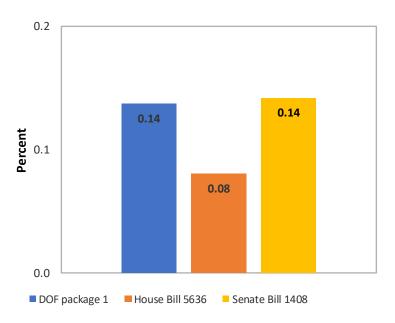

Gains from the lower PIT regime are more than enough to offset additional expenses from higher oil prices, car loan payments, and inflation (DOF amended)

■ PIT impact ■ Auto excise impact ■ Inflationary effect ■ SSB impact ■ Oil impact ■ VAT impact

Source: DOF staff estimates

6

Gains from the lower PIT regime are more than enough to offset additional expenses from higher oil prices, car loan payments, and inflation (HB 5636)

■ PIT impact ■ Auto excise impact ■ Inflationary effect ■ SSB impact ■ Oil impact ■ VAT impact Source: DOF staff estimates