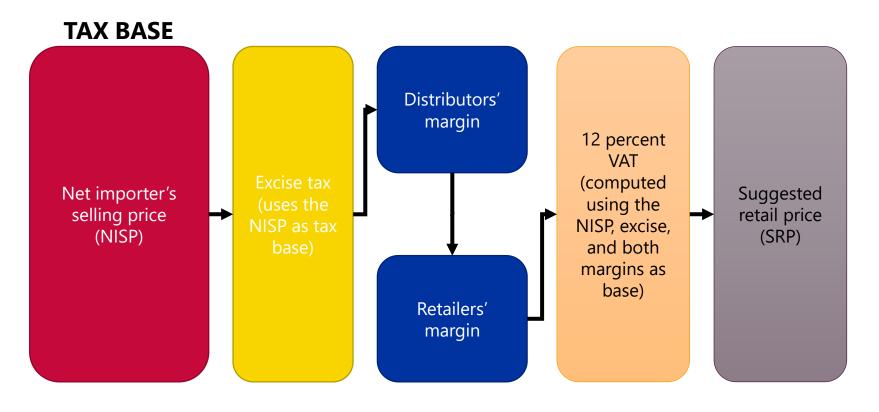

-------------------------------------------------------------|
| 2 percent                                                | 0 to 600,000                                                                    |
| 12,000 + <b>20 percent</b> of the excess from 600,000    | Above 600,000 to 1,100,000                                                      |
| 112,000 + <b>40 percent</b> of the excess from 1,100,000 | Above 1,100,000 to 2,100,000                                                    |
| 512,000 + <b>60 percent</b> of the excess from 2,100,000 | Above 2,100,000                                                                 |

Source: National Tax Research Center (NTRC)

## Value chain and the automobile excise for local cars



## Value chain and the automobile excise for imported cars



## Evolution of the auto excise proposal

- Original DOF proposal: pure ad valorem rate: 4%, 20%, 40%, and 60%. Revenue estimate: 50 billion.
- Revised DOF proposal (HB 4774 and SB 1408): flat rate plus marginal rates of 4%, 40%, 100%, and 200%. Revenue estimate: 30 billion.
- Amended DOF proposal (May 2017): flat rate plus marginal rates of 4%, 40%, 80%, and 120%. Revenue estimate: 24 billion.
- Approved House bill (HB 5636): five brackets with flat rate plus marginal rates of 4%, 40%, 60%, 100%, and 120%. Two year phase-in period. Revenue estimate: 14 billion.

#### **Evolution of the Automobile Excise Proposal**



\*HB 5636 splits the last bracket into two: over 2.1 million to 3.1 million, and over 3.1 million





## Automobile Excise Rates Amended DOF proposal

In the proposed syst