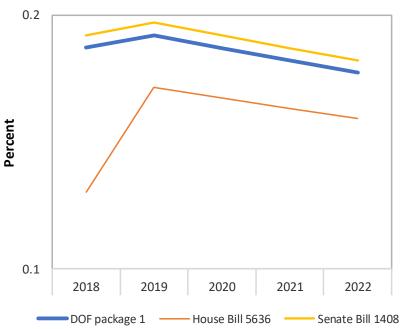

## Evolution of the auto excise proposal

- Original DOF proposal: pure ad valorem rate: 4%, 20%, 40%, and 60%. Revenue estimate: 50 billion.
- Revised DOF proposal (HB 4774 and SB 1408): flat rate plus marginal rates of 4%, 40%, 100%, and 200%. Revenue estimate: 30 billion.
- Amended DOF proposal (May 2017): flat rate plus marginal rates of 4%, 40%, 80%, and 120%. Revenue estimate: 24 billion.
- Approved House bill (HB 5636): five brackets with flat rate plus marginal rates of 4%, 40%, 60%, 100%, and 120%. Two year phase-in period. Revenue estimate: 14 billion.

#### **Evolution of the Automobile Excise Proposal**

\*HB 5636 splits the last bracket into two: over 2.1 million to 3.1 million, and over 3.1 million