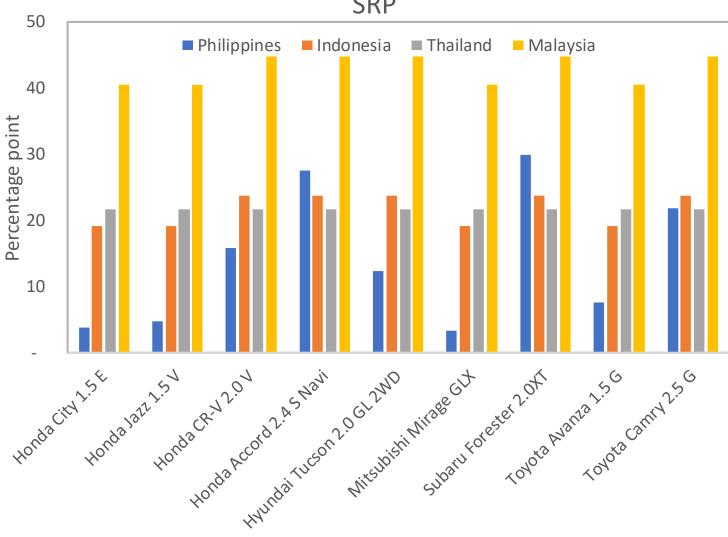

------|----------|-----------|
| Honda City 1.5 E          | 28,480      | 184,882   | 193,185  | 334,555   |
| Honda Jazz 1.5 V          | 37,760      | 143,601   | 197,420  | 393,238   |
| Honda CR-V 2.0 V          | 210,560     | 313,648   | 406,641  | 690,518   |
| Honda Accord 2.4 S Navi   | 491,520     | 454,309   | 468,665  | 841,058   |
| Hyundai Tucson 2.0 GL 2WD | 135,360     | 288,312   | 497,030  | 651,472   |
| Mitsubishi Mirage GLX     | 17,760      | 96,675    | 140,085  | 289,025   |
| Subaru Forester 2.0XT     | 571,520     | 304,038   | 571,838  | 1,061,116 |
| Toyota Avanza 1.5 G       | 66,560      | 127,865   | 191,823  | 3,692,838 |
| Toyota Camry 2.5 G        | 337,920     | 421,721   | 480,768  | 802,574   |

### Automobile excise per country, as percentage of SRP



Source: NTRC

## Automobile excise per country, as percentage point of SRP

| Brand and model           | Philippines | Indonesia | Thailand | Malaysia |
|---------------------------|-------------|-----------|----------|----------|
| Honda City 1.5 E          | 4           | 19        | 22       | 40       |
| Honda Jazz 1.5 V          | 5           | 19        | 22       | 40       |
| Honda CR-V 2.0 V          | 16          | 24        | 22       | 45       |
| Honda Accord 2.4 S Navi   | 27          | 24        | 22       | 45       |
| Hyundai Tucson 2.0 GL 2WD | 12          | 24        | 22       | 45       |
| Mitsubishi Mirage GLX     | 3           | 19        | 22       | 40       |
| Subaru Forester 2.0XT     | 30          | 24        | 22       | 45       |
| Toyota Avanza 1.5