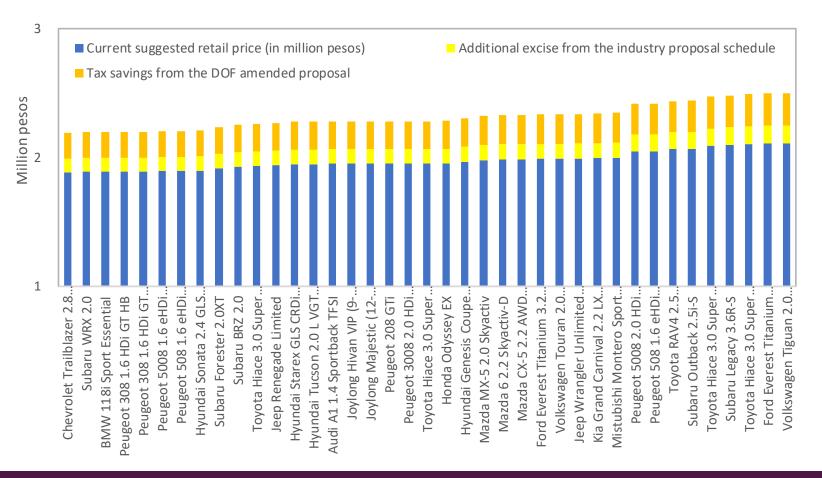

## Estimated price change for top car models, DOF amended (1/3)

| Old<br>bracket | New<br>bracket | Brand + model                 | Net<br>manufacturing<br>price (a) | Current SRP<br>(b) | NMP/SRP<br>(a/b) | Estimated SRP | Change in SRP |
|----------------|----------------|-------------------------------|-----------------------------------|--------------------|------------------|---------------|---------------|
| 1              | 1              | Hyundai Eon GLX               | 406,400                           | 508,000            | 80               | 517,103       | 9,103         |
| 1              | 1              | Toyota Wigo 1.0 G             | 448,800                           | 561,000            | 80               | 571,053       | 10,053        |
| 1              | 1              | Toyota Vios 1.3 Base          | 479,200                           | 599,000            | 80               | 609,734       | 10,734        |
| 1              | 1              | Hyundai Accent 1.4 GL         | 534,400                           | 668,000            | 80               | 679,971       | 11,971        |
| 1              | 1              | Mistubishi Adventure TX       | 552,000                           | 690,000            | 80               | 702,365       | 12,365        |
| 1              | 1              | Mistubishi Mirage GLS         | 532,000                           | 665,000            | 80               | 676,917       | 11,917        |
| 2              | 2              | Toyota Avanza 1.3 E           | 611,200                           | 764,000            | 80               | 779,949       | 15,949        |
| 2              | 2              | Kia Rio 1.4 EX 4 DR           | 588,000                           | 735,000            | 80               | 748,171       | 13,171        |
| 2              | 2              | Mistubishi Mirage G4 GLS      | 592,000                           | 740,000            | 80               | 753,261       | 13,261        |
| 2              | 2              | Mazda 2 1.5 S Skyactiv 4DR    | 636,000                           | 795,000            | 80               | 816,504       | 21,504        |
| 2              | 2              | Hyundai Accent 1.6 CRD VGT 5D | 638,400                           | 798,000            | 80               | 820,042       | 22,042        |
| 2              | 2              | Suzuki Ertiga 1.4 GL          | 607,200                           | 759,000            | 80               | 774,053       | 15,053        |
| 2              | 2              | Isuzu Crosswind XS            | 640,000                           | 800,000            | 80               | 822,400       | 22,400        |
| 2              | 2              | Honda City 1.5 E              | 611,200                           | 764,000            | 80               | 779,949       | 15,949        |
| 2              | 2              | Honda Jazz 1.5 V              | 634,400                           | 793,000            | 80               | 814,146       | 21,146        |
| 2              | 2              | Nissan Almera 1.5 V           | 676,000                           | 845,000            | 80               | 875,464       | 30,464        |
| 2              | 2              | Mistubishi Lancer EX 1.6 GLS  | 680,000                           | 850,000            | 80               | 881,360       | 31,360        |
| 2              | 2              | Ford Fiesta 1.5 Sport 5DR     | 700,000                           | 875,000            | 80               | 910,840       | 35,840        |
| 2              | 2              | Ford EcoSport 1.5 Trend       | 708,000                           | 885,000            | 80               | 922,632       | 37,632        |
| 2              | 2              | Toyota Vios 1.5 G             | 681,600                           | 852,000            | 80               | 883,718       | 31,718        |

Sources: carguide.ph,

## Estimated price change for top car models, DOF amended (2/3)

| Old<br>bracket | New<br>bracket | Brand + model                   | Net<br>manufacturing<br>price (a) | Current SRP<br>(b) | NMP/SRP<br>(a/b) | Estimated SRP | Change in SRP |
|----------------|----------------|---------------------------------|-----------------------------------|--------------------|------------------|---------------|---------------|
| 2              | 2              | Toyota Innova 2.0 J             | 735,200                           | 919,000            | 80               | 962,725       | 43,725        |
| 2              | 2              | Mistubishi Adventure GLS Sport  | 756,000                           | 945,000            | 80               | 993,384       | 48,384        |
| 2              | 2              | Toyota Corolla Altis 1.6 G      | 714,400                           | 893,000            | 80               | 932,066       | 39,066        |
| 2              | 2              | Nissan Juke 1.6                 | 784,000                           | 980,000            | 80               | 1,034,656     | 54,656        |
| 2              | 2              | Mazda 3 1.5 V Skyactiv 5DR      | 814,400                           | 1,018,000          | 80               | 1,079,466     | 61,466        |
| 2              | 2              | Isuzu Crosswind XUV             | 848,000                           | 1,060,000          | 80               | 1,128,992     | 68,992        |
| 2              | 2              | Honda Civic 1.8 E               | 874,400                           | 1,093,000          | 80               | 1,167,906     | 74,906        |
| 2              | 2              | Nissan NP300 Navara 4x2 EL Cal  | 860,000                           | 1,075,000          | 80               | 1,146,680     | 71,680        |
| 2              | 2              | Mistubishi Strada 2.5 GLX V 4x2 | 928,000                           | 1,160,000          | 80               | 1,246,912     | 86,912        |
| 2              | 2              | Mistubishi ASX GLS 2WD          | 932,000                           | 1,165,000          | 80               | 1,252,808     | 87,808        |
| 2              | 2              | Hyundai Tucson 2.0 GL 2WD       | 878,400                           | 1,098,000          | 80               | 1,173,802     | 75,802        |
| 2              | 2              | Honda HR-V 1.8 E                | 994,400                           | 1,243,000          | 80               | 1,344,786     | 101,786       |
| 2              | 2              | Isuzu D-MAX 4x2 LS              | 952,000                           | 1,190,000          | 80               | 1,282,288     | 92,288        |
| 2              | 2              | Mazda CX-3 Pro 2WD              | 1,024,000                         | 1,280,000          | 80               | 1,388,416     | 108,416       |
| 2              | 2              | Toyota Hilux 2.4 G              | 966,400                           | 1,208,000          | 80               | 1,303,514     | 95,514        |
| 2              | 2              | Toyota Hiace 3.0 Commuter       | 1,047,200                         | 1,309,000          | 80               | 1,422,613     | 113,613       |
| 2              | 2              | Subaru XV 2.0i                  | 1,054,400                         | 1,318,000          | 80               | 1,433,226     | 115,226       |
| 2              | 2              | Toyota Innova 2.8 G             | 1,015,200                         | 1,269,000          | 80               | 1,375,445     | 106,445       |
| 2              | 2              | Honda CR-V 2.0 V                | 1,066,400                         | 1,333,000          | 80               | 1,450,914     | 117,914       |
| 3              | 3              | Nissan X-TRAIL 2.0 2WD          | 1,100,000                         | 1,375,000          | 80               | 1,500,440     | 125,440       |