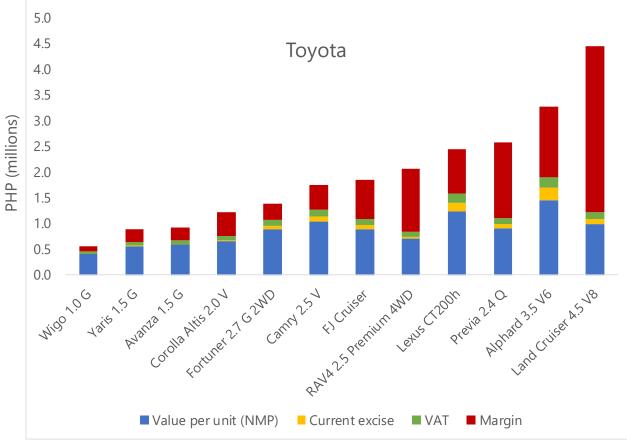

1.9         | 1.3                                         |
|         | Tucson 2.0 L VGT 4WD         | 0.6                  | 0.0            | 0.1 | 1.2    | 1.9         | 0.7                                         |
|         | Genesis Coupe FL 3.8L V6 8AT | 1.1                  | 0.1            | 0.1 | 0.6    | 2.0         | 1.4                                         |
|         | Santa Fe GLS CRD 4WD LWB     | 1.0                  | 0.1            | 0.1 | 1.3    | 2.5         | 1.2                                         |

In million pesos

Source: BOC Motor Vehicle, (CBU) Importations per Tax Bracket, DOF staff estimates

The high margins of the auto industry presents enough cushion for the increase in excise taxes since the tax base (value per unit) is small compared to the SRP.



Source: BOC Motor Vehicle, (CBU) Importations per Tax Bracket, DOF staff estimates

|        | Brand and model      | Value per unit (NMP) | Current excise | VAT | Margin | Current SRP | Value per unit +<br>current excise +<br>VAT |
|--------|----------------------|----------------------|----------------|-----|--------|-------------|---------------------------------------------|
|        | Wigo 1.0 G           | 0.4                  | 0.0            | 0.0 | 0.1    | 0.6         | 0.5                                         |
|        | Yaris 1.5 G          | 0.6                  | 0.0            | 0.1 | 0.2    | 0.9         | 0.6                                         |
|        | Avanza 1.5 G         | 0.6                  | 0.0            | 0.1 | 0.3    | 0.9         | 0.7