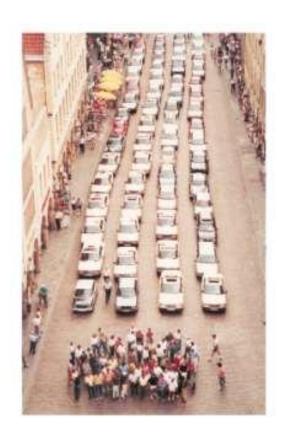

### Rationale for the auto excise hike

- Address pollution.
  - Air pollution levels in Metro Manila are 4 times that of WHO guidelines.
- Can help address congestion.
  - Cost of congestion: 2.6 billion pesos daily in productivity cost in NCR (JICA 2014).
  - Private cars carry 33 percent of passengers but occupy 72 percent of road space (DOTr).
  - Public transportation accounts for 67 percent of passengers but occupy only 28 percent of road space (DOTr).
  - Incremental revenues to be used for infrastructure.

## How much space do 50 people on different modes of transportation occupy?

Private cars Bus Bikes