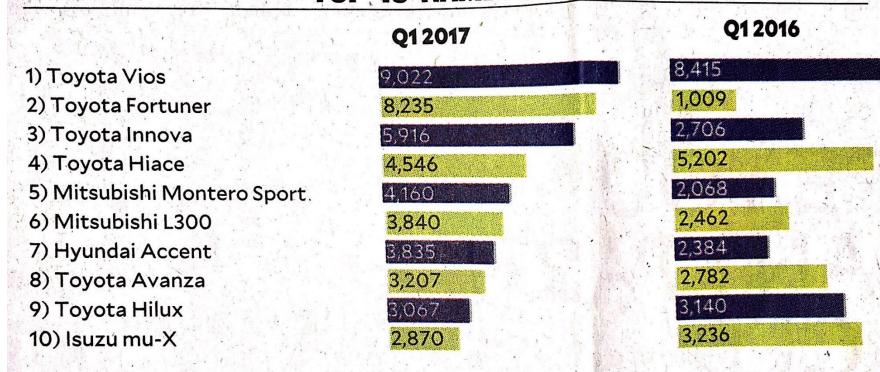

## This excise hike will not necessarily decrease demand nor cripple the automotive industry.

- The strong economy can overcome the effects of higher excise.
  - Nominal GDP growth of 10 percent.
  - Population growth of 1.8 percent (2 million babies per year).
  - Falling poverty, unemployment, and underemployment rates.
  - Higher take home pay from lower income taxes. We are returning to the people P140 billion of which 90 percent will be spent.

## This excise hike will not necessarily decrease demand nor cripple the automotive industry.

- The tax is only one of many factors that can affect demand. Other factors are income, quality of cars, financing cost, and also preference.
- There will also be downward shifting from expensive to cheaper cars, thus ensuring adequate overall demand.
- The effect of increased prices due to higher excise will be offset by the effect of increased income from income tax savings due to the restructuring of the personal income tax system.
  - Price elasticity of car demand is -1.2.
  - Income elasticity of car demand is 1.5.