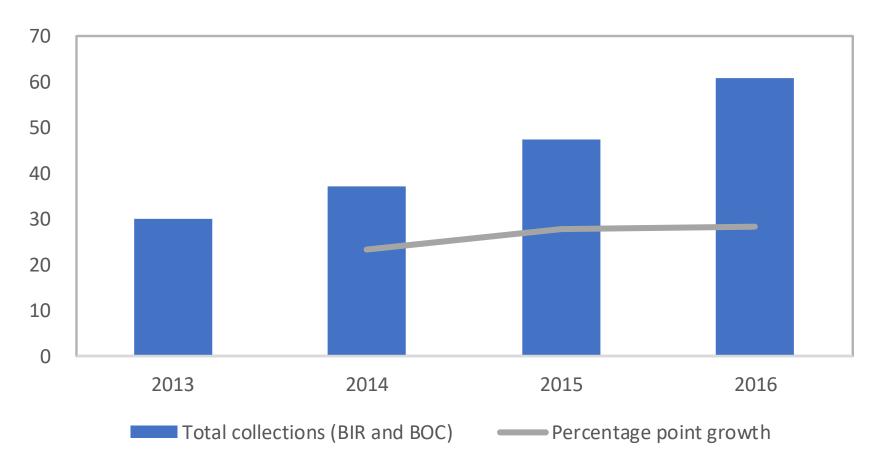

Impact on automobile industry

Vehicle registrations 2015

Comparison of automobile excise schemes across Asian economies

Revenue data from BIR and BOC

Revenue projections

Smuggling