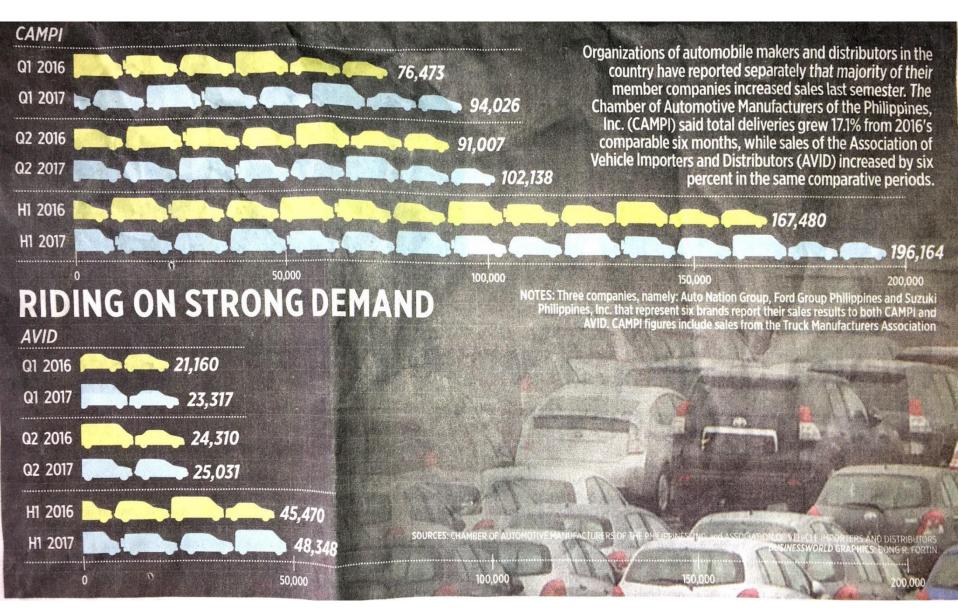

## This excise hike will not necessarily decrease demand nor cripple the automotive industry.

- The strong economy can overcome the effects of higher excise.
  - Nominal GDP growth of 10 percent.
  - Population growth of 1.8 percent (2 million babies per year).
  - Falling poverty, unemployment, and underemployment rates.
  - Higher take home pay from lower income taxes. We are returning to the people P140 billion of which 90 percent will be spent.

## This excise hike will not necessarily decrease demand nor cripple the automotive industry.

- The tax is only one of many factors that can affect demand. Other factors are income, quality of cars, financing cost, and also preference.
- There will also be downward shifting from expensive to cheaper cars, thus ensuring adequate overall demand.
- The effect of increased prices due to higher excise will be offset by the effect of increased income from income tax savings due to the restructuring of the personal income tax system.
  - Price elasticity of car demand is -1.2.
  - Income elasticity of car demand is 1.5.