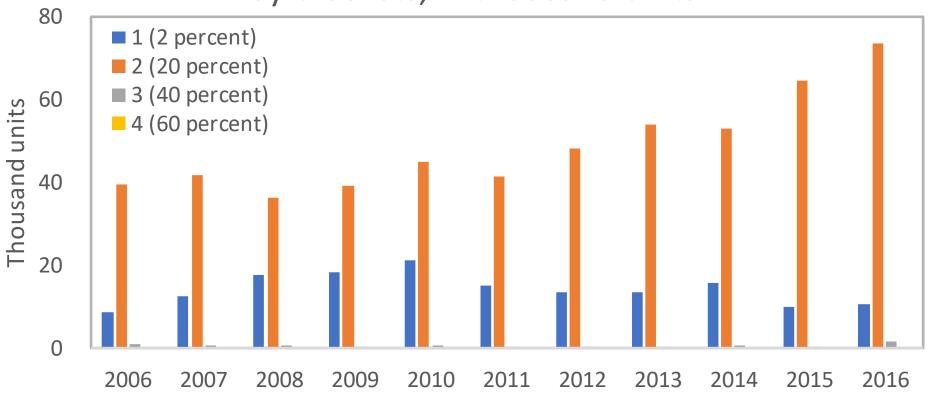

Impact on automobile industry

Vehicle registrations 2015

Comparison of automobile excise schemes across Asian economies

Revenue data from BIR and BOC

Revenue projections

Smuggling