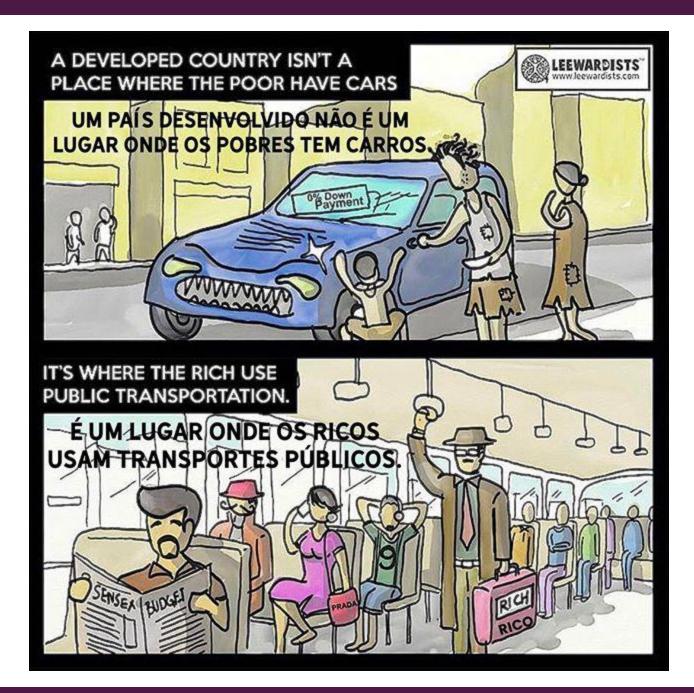

## What is development?

- It is not that the poor have cars.
- It is the rich taking public transport like in HK, Singapore, Tokyo, London, and New York.
- The tax reform intends to achieve this by allocating the bulk of incremental revenues for infrastructure.