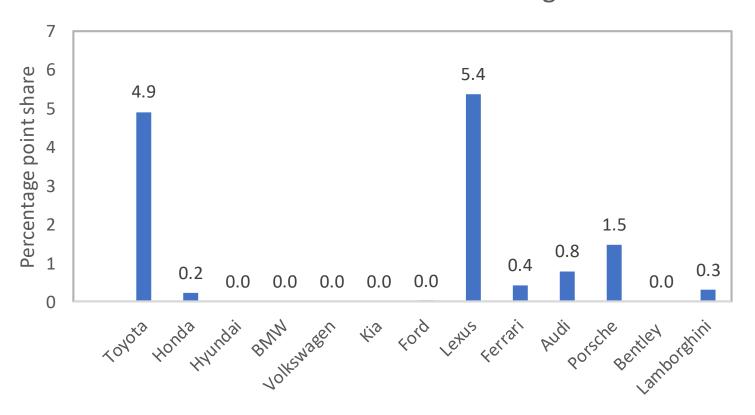

Impact on automobile industry

Vehicle registrations 2015

Comparison of automobile excise schemes across Asian economies

Revenue data from BIR and BOC

Revenue projections

Smuggling