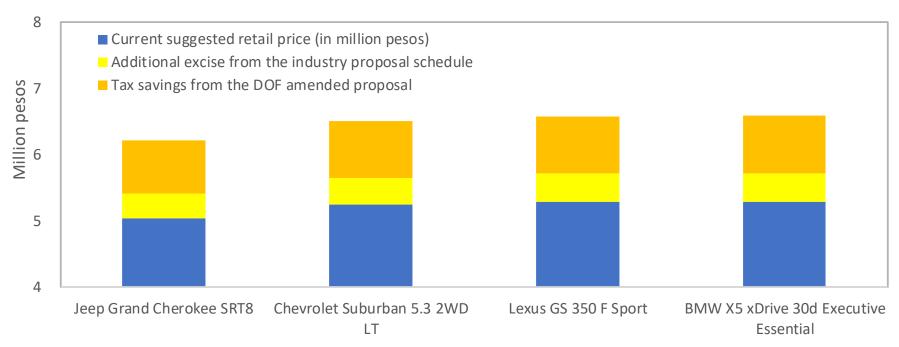

## Estimated price change for top car models, DOF amended (3/3)

| Old     | New     |                                  | Net           | Current SRP | NMP/SRP |               |               |
|---------|---------|----------------------------------|---------------|-------------|---------|---------------|---------------|
| bracket | bracket | Brand + model                    | manufacturing | (b)         | (a/b)   | Estimated SRP | Change in SRP |
|         | Diadice | 5.44                             | price (a)     | (~)         | (4, 2)  |               |               |
| 2       | 2       | Toyota Innova 2.0 J              | 735,200       | 919,000     | 80      | 962,725       | 43,725        |
| 2       | 2       | Mistubishi Adventure GLS Sport   | 756,000       | 945,000     | 80      | 993,384       | 48,384        |
| 3       | 3       | Chevrolet Trailblazer 2.5 4x2 LT | 1,103,110     | 1,378,888   | 80      | 1,505,721     | 126,833       |
| 3       | 3       | Ford Everest Ambiente 2.2 4x2    | 1,071,200     | 1,339,000   | 80      | 1,457,989     | 118,989       |
| 3       | 3       | Kia Sportage 2.0 CRDi EX 2WD     | 1,156,000     | 1,445,000   | 80      | 1,595,528     | 150,528       |
| 3       | 3       | Subaru Forester 2.0i-L           | 1,158,400     | 1,448,000   | 80      | 1,599,603     | 151,603       |
| 3       | 3       | Toyota Fortuner 2.4 G 2WD        | 1,108,800     | 1,386,000   | 80      | 1,515,382     | 129,382       |
| 3       | 3       | Isuzu mu-X LS-A 3.0 4x2          | 1,182,400     | 1,478,000   | 80      | 1,640,355     | 162,355       |
| 3       | 3       | Mazda CX-5 2.0 Pro 2WD           | 1,196,000     | 1,495,000   | 80      | 1,663,448     | 168,448       |
| 3       | 3       | Mistubishi Montero Sport GLS 2   | 1,244,000     | 1,555,000   | 80      | 1,744,952     | 189,952       |
| 3       | 3       | Toyota Camry 2.5 S               | 1,349,600     | 1,687,000   | 80      | 1,924,261     | 237,261       |
| 3       | 3       | Honda Accord 2.4 S Navi          | 1,434,400     | 1,793,000   | 80      | 2,068,251     | 275,251       |
| 3       | 3       | Toyota Hiace 3.0 Super Grandia   | 1,548,000     | 1,935,000   | 80      | 2,261,144     | 326,144       |
| 3       | 3       | Mini Cooper 5DR                  | 1,840,000     | 2,300,000   | 80      | 2,756,960     | 456,960       |
| 3       | 3       | Lexus CT200h                     | 1,958,400     | 2,448,000   | 80      | 2,958,003     | 510,003       |
| 3       | 3       | Mercedes C 450 AMG 4MATIC        | 2,032,000     | 2,540,000   | 80      | 3,082,976     | 542,976       |
| 3       | 3       | Lexus IS 350                     | 2,078,400     | 2,598,000   | 80      | 3,161,763     | 563,763       |
| 4       | 4       | BMW 318d SE Package              | 2,416,000     | 3,020,000   | 80      | 3,876,576     | 856,576       |
| 4       | 4       | Audi Q5 2.0 TFSI Quattro         | 2,448,000     | 4,080,000   | 60      | 4,887,296     | 807,296       |
| 4       | 4       | Porsche Macan                    | 2,997,000     | 4,995,000   | 60      | 6,171,224     | 1,176,224     |
| 4       | 5       | Volvo XC90 D5                    | 3,897,000     | 6,495,000   | 60      | 8,276,024     | 1,781,024     |
| 4       | 5       | BMW X5 xDrive 30d Executive      | 3,954,000     | 6,590,000   | 60      | 8,409,000     | 1,819,328     |
| C       |         | DOF at aff a attendance          |               |             |         |               |               |