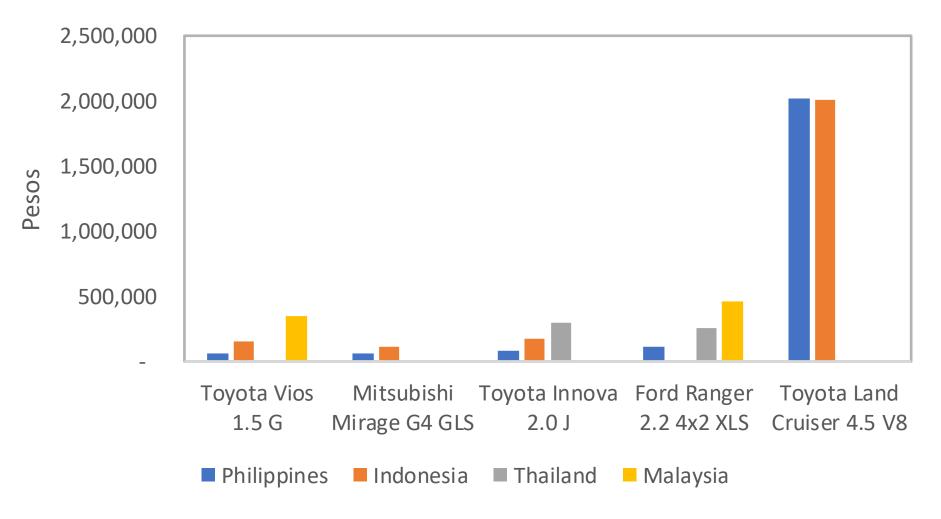

-|-------------|-----------|----------|----------|
| Honda City 1.5 E          | 4           | 19        | 22       | 40       |
| Honda Jazz 1.5 V          | 5           | 19        | 22       | 40       |
| Honda CR-V 2.0 V          | 16          | 24        | 22       | 45       |
| Honda Accord 2.4 S Navi   | 27          | 24        | 22       | 45       |
| Hyundai Tucson 2.0 GL 2WD | 12          | 24        | 22       | 45       |
| Mitsubishi Mirage GLX     | 3           | 19        | 22       | 40       |
| Subaru Forester 2.0XT     | 30          | 24        | 22       | 45       |
| Toyota Avanza 1.5 G       | 8           | 19        | 22       | 40       |
| Toyota Camry 2.5 G        | 22          | 24        | 22       | 45       |

#### Automobile excise per country, in pesos



Source: NTRC

Note: A value indicated as zero corresponds to missing data.

### Automobile excise per country, in pesos

| Brand and model            | Philippines | Indonesia | Thailand | Malaysia |
|----------------------------|-------------|-----------|----------|----------|
| Toyota Vios 1.5 G          | 56,640      | 151,752   | 0        | 346,879  |
| Mitsubishi Mirage G4 GLS   | 36,800      | 108,671   | 0        | 0        |
| Toyota Innova 2.0 J        | 78,080      | 176,263   | 296,963  | 0        |
| Ford Ranger 2.2 4x2 XLS    | 116,480     | 0         | 250,822  | 459,009  |
| Toyota Land Cruiser 4.5 V8 | 2,016,160   | 2,013,085 |          |          |

## Automobile excise per country, as percentage of SRP



Source: NTRC

Note: A value indicated as zero corresponds to miss