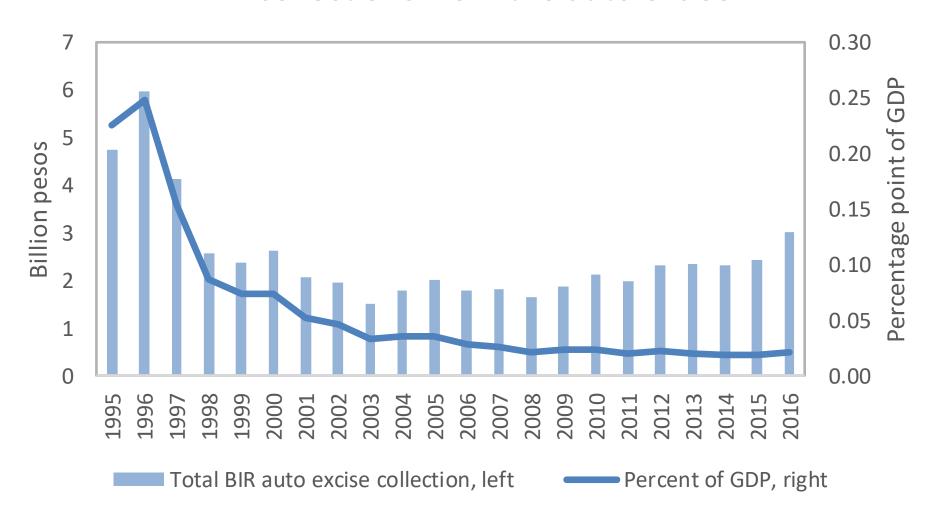

|

#### Notes:

- No type of vehicles are in MFN zero duty under EO 20 -Tariff and Customs Code of the Phils.
- 2. Rate Of Duty under the Asean Free Trade Agreements FTAs
  - a. ATIGA 0%
  - b. ASEAN China FTA = 0% 2017 onwards
  - c. ASEAN India = 12% 2018, 10% 2019, 5% 2020 onwards
  - d. ASEAN Korea = 5% 2017 onwards
  - e. PJEPA = 0% onwards
  - f. AJCEP = 0% 2017 onwards
  - g. AUNZFTA = 0% 2017 onwards



# Revenue data from BIR and BOC

#### BIR collections from the auto excise



#### BIR removals on the automobile excise



### BIR revenue collection and removals, 2006 - 2016

| Total BIR collections from the automobile excise |      |      |      |      |      |      |      |      |      |      |      |
|--------------------------------------------------|------|------|------|------|------|------|------|------|------|------|------|
|                                                  | 2006 | 2007 | 2008 | 2009 | 2010 | 2011 | 2012 | 2013 | 2014 | 2015 | 2016 |
| Billion pesos                                    | 1.79 | 1.82 | 1.66 | 1.88 | 2.14 | 2.00 | 2.33 | 2.35 | 2.33 | 2.45 | 3.03 |
| Percentage point of GDP                          | 0.03 | 0.03 | 0.02 | 0.02 | 0.02 | 0.02 | 0.02 | 0.02 | 0.02 | 0.02 | 0.02 |

Source: BIR

| Total BIR removals on the automo