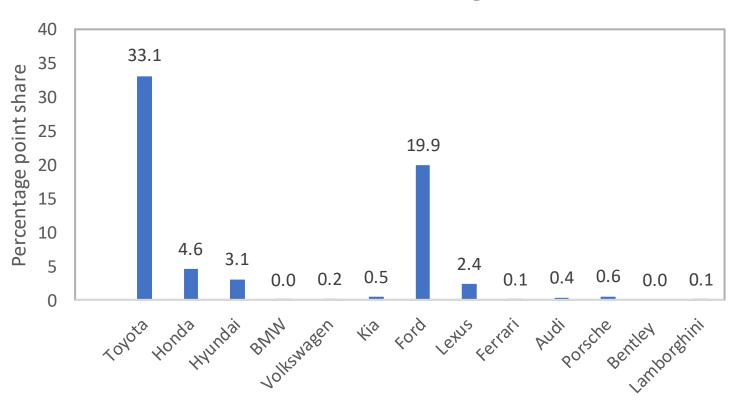

| 0                                                                 | 17,800,000                                           | 0                                                                 | 17,800,000                                           | 0                                                                 |
| 60                                             | 17,800,000                                           | 0                                                                 | 17,800,000                                           | 0                                                                 | 17,800,000                                           | 0                                                                 |

#### Share on total savings



Share on total bracket 1 savings



#### Share on total bracket 2 savings



#### Share on total bracket 3 savings



Share on total bracket 4 savings



The high margins of the auto industry presents enough cushion for the increase in excise taxes since the tax base (value per unit) is small compared to the SRP.



Source: BOC Motor Vehicle, (CBU) Importations per Tax Bracket, DOF staff estimates

# The high margins of the auto industry presents enough cushion for the increase in excise taxes since the tax base (value per unit) is small compared to the SRP.

|         | Brand and model              | Value per unit (NMP) | Current excise | VAT | Margin | Current SRP | Value per unit +<br>current excise +<br>VAT |
|---------|------------------------------|----------------------|---------