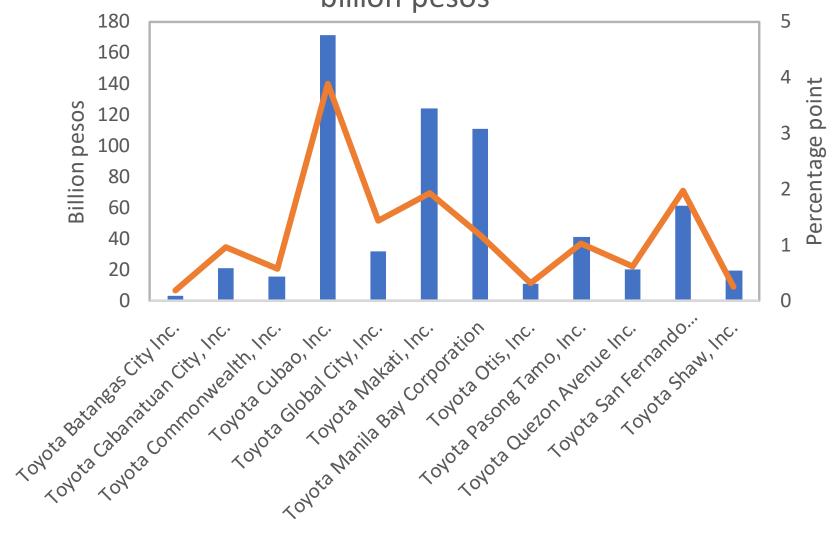

Impact on automobile industry

Vehicle registrations 2015

Comparison of automobile excise schemes across Asian economies

Revenue data from BIR and BOC

Revenue projections

Smuggling