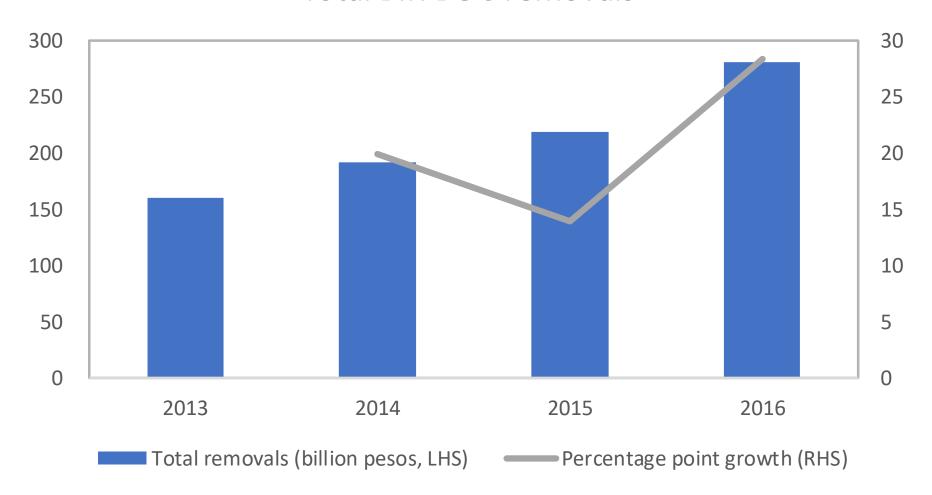

Impact on automobile industry

Vehicle registrations 2015

Comparison of automobile excise schemes across Asian economies

Revenue data from BIR and BOC

Revenue projections

Smuggling