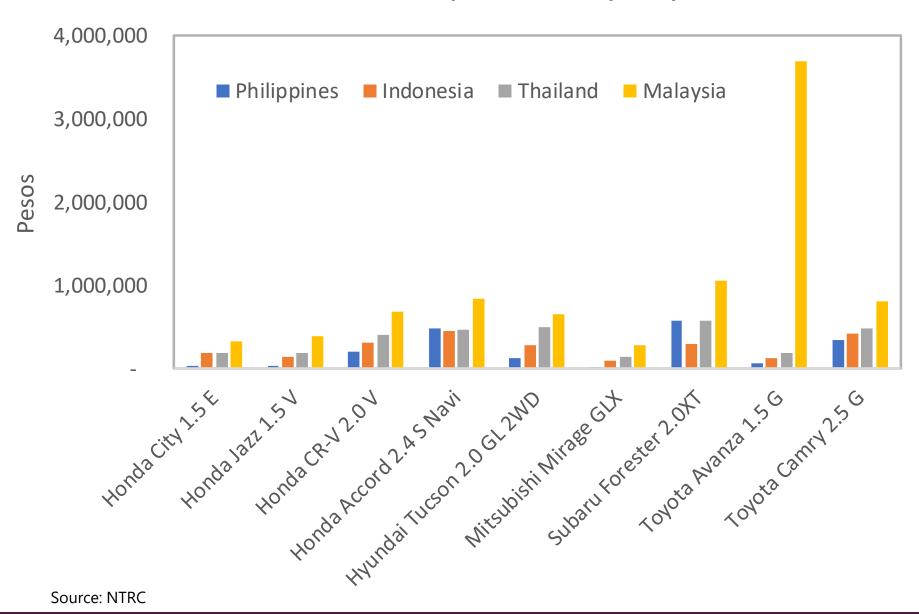

Impact on automobile industry

Vehicle registrations 2015

Comparison of automobile excise schemes across Asian economies

Revenue data from BIR and BOC

Revenue projections

Smuggling