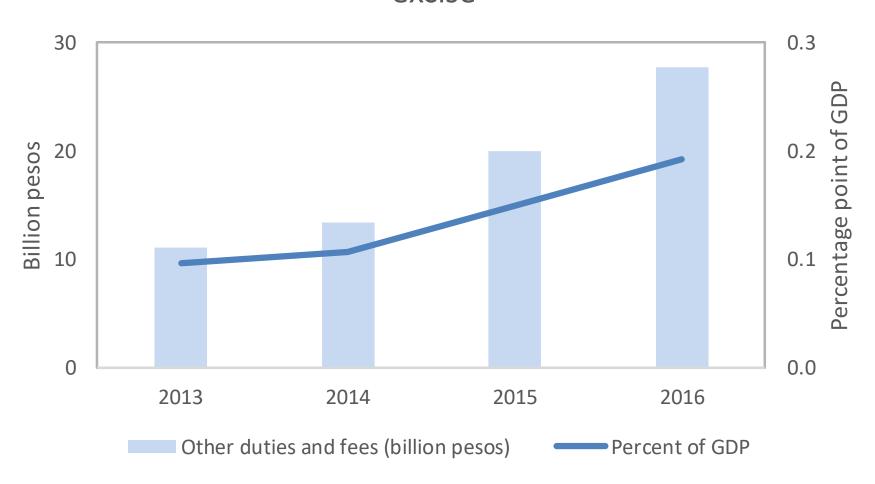

Impact on automobile industry

Vehicle registrations 2015

Comparison of automobile excise schemes across Asian economies

Revenue data from BIR and BOC

Revenue projections

Smuggling