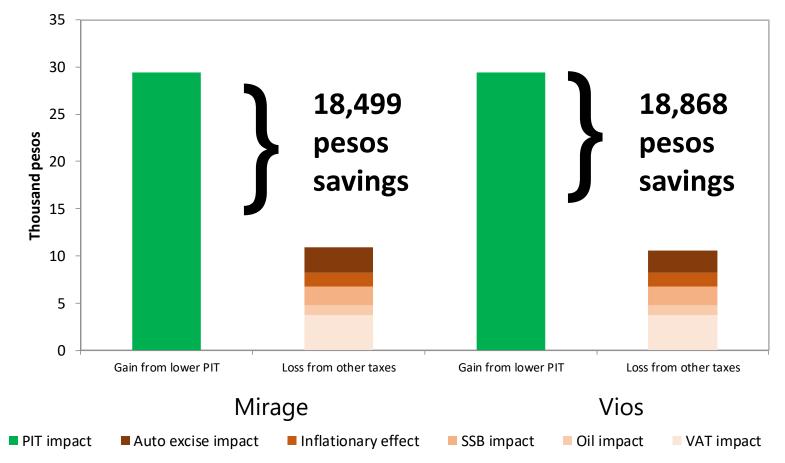

Source: DOF staff estimates

6

Gains from the lower PIT regime are more than enough to offset additional expenses from higher oil prices, car loan payments, and inflation (HB 5636)

■ PIT impact ■ Auto excise impact ■ Inflationary effect ■ SSB impact ■ Oil impact ■ VAT impact Source: DOF staff estimates