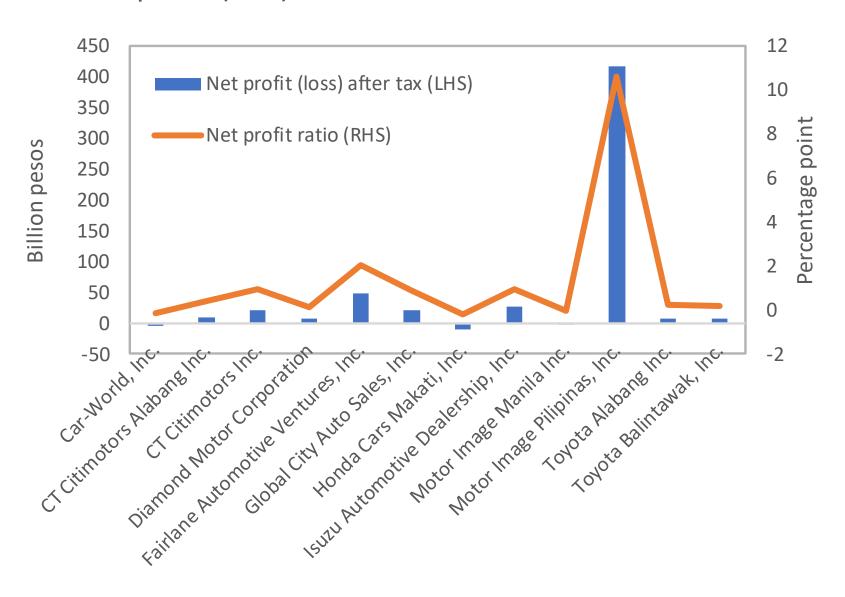

Impact on automobile industry

Vehicle registrations 2015

Comparison of automobile excise schemes across Asian economies

Revenue data from BIR and BOC

Revenue projections

Smuggling