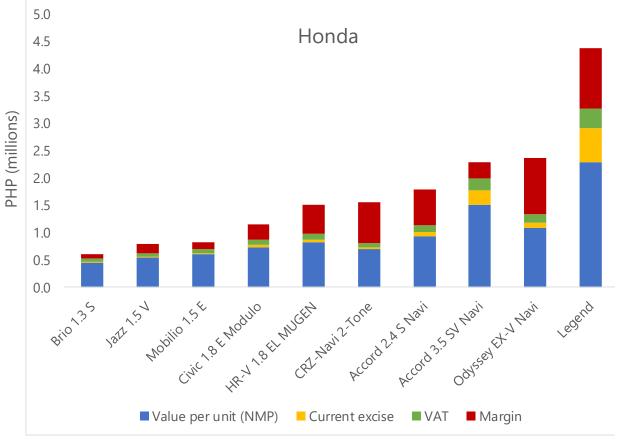

## Value chain and the automobile excise for local cars

## Value chain and the automobile excise for imported cars