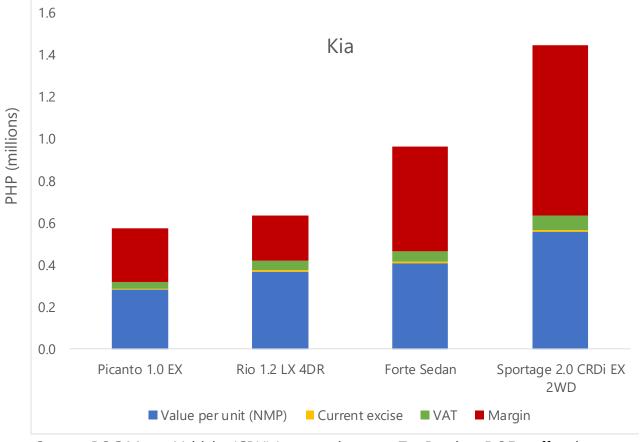

## Value chain and the automobile excise for local cars

## Value chain and the automobile excise for imported cars