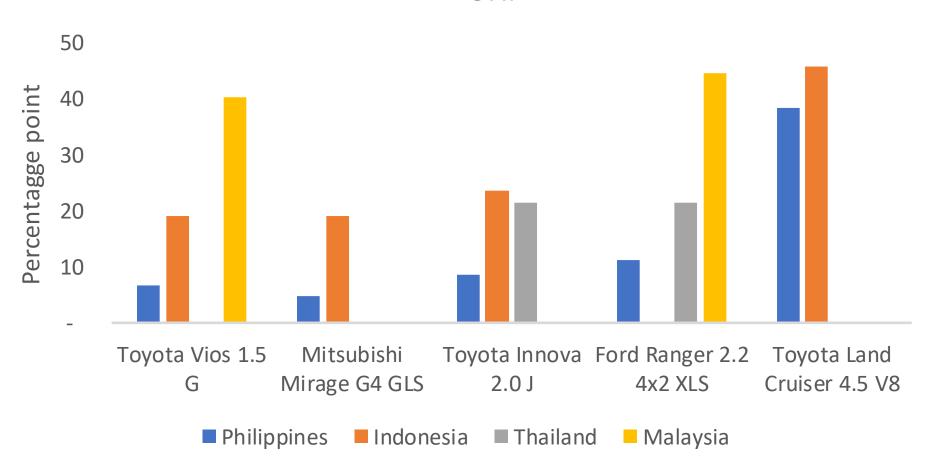

| 45       |

#### Automobile excise per country, in pesos



Source: NTRC

Note: A value indicated as zero corresponds to missing data.

### Automobile excise per country, in pesos

| Brand and model            | Philippines | Indonesia | Thailand | Malaysia |
|----------------------------|-------------|-----------|----------|----------|
| Toyota Vios 1.5 G          | 56,640      | 151,752   | 0        | 346,879  |
| Mitsubishi Mirage G4 GLS   | 36,800      | 108,671   | 0        | 0        |
| Toyota Innova 2.0 J        | 78,080      | 176,263   | 296,963  | 0        |
| Ford Ranger 2.2 4x2 XLS    | 116,480     | 0         | 250,822  | 459,009  |
| Toyota Land Cruiser 4.5 V8 | 2,016,160   | 2,013,085 |          |          |

## Automobile excise per country, as percentage of SRP



Source: NTRC

Note: A value indicated as zero corresponds to missing data.

## Automobile excise per country, as percentage point of SRP

| Brand and model            | Philippines | Indonesia | Thailand | Malaysia |
|----------------------------|-------------|-----------|----------|----------|
| Toyota Vios 1.5 G          | 7           | 19        |          | 40       |
| Mitsubishi Mirage G4 GLS   | 5           | 19        |          |          |
| Toyota Innova 2.0 J        | 8           | 24        | 22       |          |
| Ford Ranger 2.2 4x2 XLS    | 11          |           | 22       | 45       |
| Toyota Land Cruiser 4.5 V8 | 38          | 46        |          |          |

#### **Detailed comparative tax rates in Asian countries**

| Country   | Philippines – excise tax