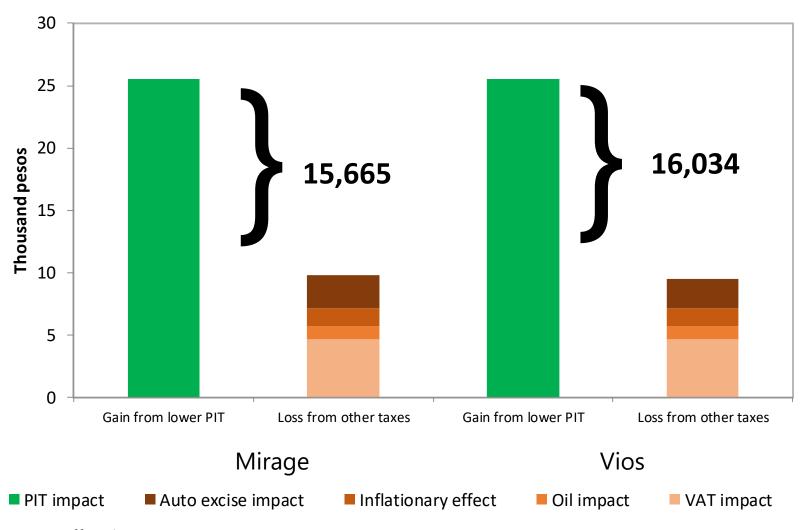

Gains from the lower PIT regime are more than enough to offset additional expenses from higher oil prices, car loan payments, and inflation (DOF amended)

■ PIT impact ■ Auto excise impact ■ Inflationary effect ■ SSB impact ■ Oil impact ■ VAT impact