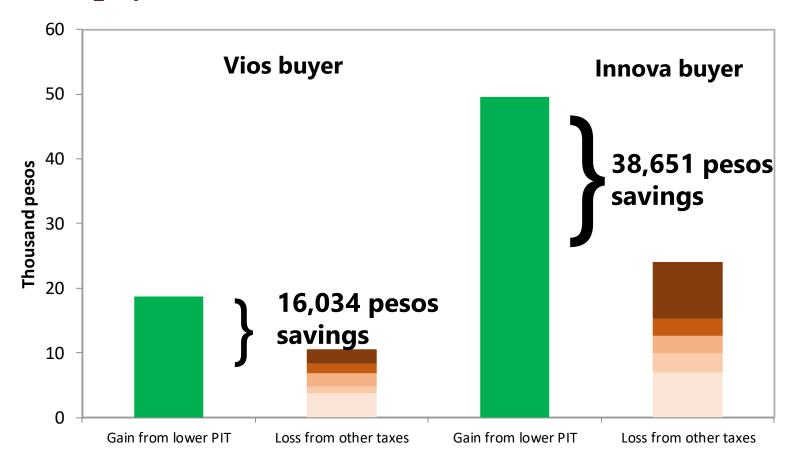

Gains from the lower PIT regime are more than enough to offset additional expenses from higher oil prices, car loan payments, and inflation (DOF amended)

■ PIT impact ■ Auto excise impact ■ Inflationary effect ■ SSB impact ■ Oil impact ■ VAT impact

Source: DOF staff estimates

6

Gains from the lower PIT regime are more than enough to offset additional expenses from higher oil prices, car loan payments, and inflation (HB 5636)

■ PIT impact ■ Auto excise impact ■ Inflationary effect ■ SSB impact ■ Oil impact ■ VAT impact Source: DOF staff estimates