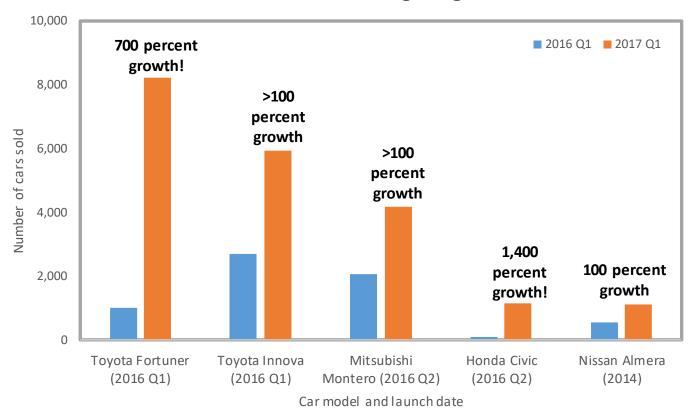

## This excise hike will not necessarily decrease demand nor cripple the automotive industry.

- The strong economy can overcome the effects of higher excise.
  - Nominal GDP growth of 10 percent.
  - Population growth of 1.8 percent (2 million babies per year).
  - Falling poverty, unemployment, and underemployment rates.
  - Higher take home pay from lower income taxes. We are returning to the people P140 billion of which 90 percent will be spent.

## This excise hike will not necessarily decrease demand nor cripple the automotive industry.

- The tax is only one of many factors that can affect demand. Other factors are income, quality of cars, financing cost, and also preference.
- There will also be downward shifting from expensive to cheaper cars, thus ensuring adequate overall demand.
- The effect of increased prices due to higher excise will be offset by the effect of increased income from income tax savings due to the restructuring of the personal income tax system.
  - Price elasticity of car demand is -1.2.
  - Income elasticity of car demand is 1.5.