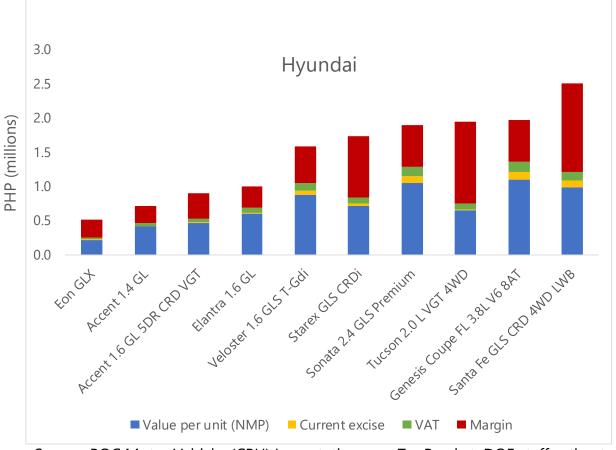

|
| 60                                             | 17,800,000                                           | 0                                                                 | 17,800,000                                           | 0                                                                 | 17,800,000                                           | 0                                                                 |

#### Share on total savings



Share on total bracket 1 savings



#### Share on total bracket 2 savings



#### Share on total bracket 3 savings



Share on total bracket 4 savings



The high margins of the auto industry presents enough cushion for the increase in excise taxes since the tax base (value per unit) is small compared to the SRP.



Source: BOC Motor Vehicle, (CBU) Importations per Tax Bracket, DOF staff estimates

# The high margins of the auto industry presents enough cushion for the increase in excise taxes since the tax base (value per unit) is small compared to the SRP.

|         | Brand and model              | Value per unit (NMP) | Current excise | VAT | Margin | Current SRP | Value per unit +<br>current excise +<br>VAT |
|---------|------------------------------|----------------------|----------------|-----|--------|-------------|---------------------------------------------|
|         | Eon GLX                      | 0.2                  | 0.0            | 0.0 | 0.3    | 0.5         | 0.3                                         |
|         | Accent 1.4 GL                | 0.4                  | 0.0