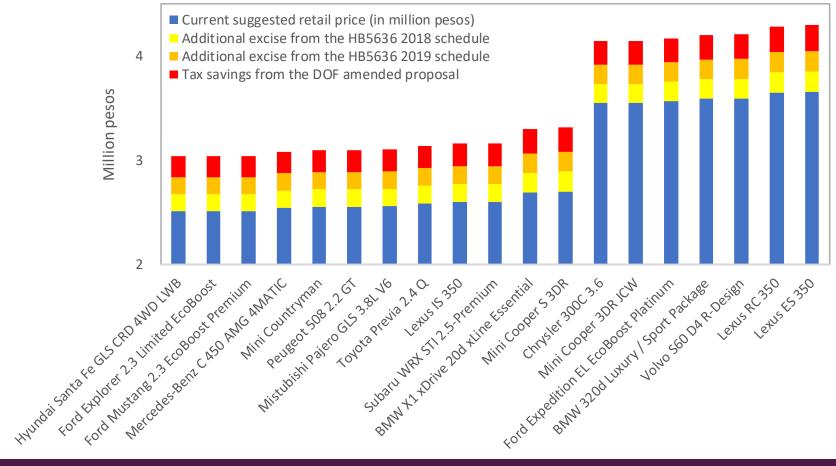

## Estimated price change for top car models, DOF amended (1/3)

| Old<br>bracket | New<br>bracket | Brand + model                 | Net<br>manufacturing<br>price (a) | Current SRP<br>(b) | NMP/SRP<br>(a/b) | Estimated SRP | Change in SRP |
|----------------|----------------|-------------------------------|-----------------------------------|--------------------|------------------|---------------|---------------|
| 1              | 1              | Hyundai Eon GLX               | 406,400                           | 508,000            | 80               | 517,103       | 9,103         |
| 1              | 1              | Toyota Wigo 1.0 G             | 448,800                           | 561,000            | 80               | 571,053       | 10,053        |
| 1              | 1              | Toyota Vios 1.3 Base          | 479,200                           | 599,000            | 80               | 609,734       | 10,734        |
| 1              | 1              | Hyundai Accent 1.4 GL         | 534,400                           | 668,000            | 80               | 679,971       | 11,971        |
| 1              | 1              | Mistubishi Adventure TX       | 552,000                           | 690,000            | 80               | 702,365       | 12,365        |
| 1              | 1              | Mistubishi Mirage GLS         | 532,000                           | 665,000            | 80               | 676,917       | 11,917        |
| 2              | 2              | Toyota Avanza 1.3 E           | 611,200                           | 764,000            | 80               | 779,949       | 15,949        |
| 2              | 2              | Kia Rio 1.4 EX 4 DR           | 588,000                           | 735,000            | 80               | 748,171       | 13,171        |
| 2              | 2              | Mistubishi Mirage G4 GLS      | 592,000                           | 740,000            | 80               | 753,261       | 13,261        |
| 2              | 2              | Mazda 2 1.5 S Skyactiv 4DR    | 636,000                           | 795,000            | 80               | 816,504       | 21,504        |
| 2              | 2              | Hyundai Accent 1.6 CRD VGT 5D | 638,400                           | 798,000            | 80               | 820,042       | 22,042        |
| 2              | 2              | Suzuki Ertiga 1.4 GL          | 607,200                           | 759,000            | 80               | 774,053       | 15,053        |
| 2              | 2              | Isuzu Crosswind XS            | 640,000                           | 800,000            | 80               | 822,400       | 22,400        |
| 2              | 2              | Honda City 1.5 E              | 611,200                           | 764,000            | 80               | 779,949       | 15,949        |
| 2              | 2              | Honda Jazz 1.5 V              | 634,400                           | 793,000            | 80               | 814,146       | 21,146        |
| 2              | 2              | Nissan Almera 1.5 V           | 676,000                           | 845,000            | 80               | 875,464       | 30,464        |
| 2              | 2              | Mistubishi Lancer EX 1.6 GLS  | 680,000                           | 850,000            | 80               | 881,360       | 31,360        |
| 2              | 2              | Ford Fiesta 1.5 Sport 5DR     | 700,000                           | 875,000            | 80               | 910,840       | 35,840        |
| 2              | 2              | Ford EcoSport 1.5 Trend       | 708,000                           | 885,000            | 80               | 922,632       | 37,632        |
| 2              | 2              | Toyota Vios 1.5 G             | 681,600                           | 852,000            | 80               | 883,718       | 31,718        |

Sources: carguide.ph,

## Estimated price change for top car models, DOF amended (2/3)

| Old<br>bracket | New<br>bracket | Brand + model                   | Net<br>manufacturing<br>price (a) | Current SRP<br>(b) | NMP/SRP<br>(a/b) | Estimated SRP | Change in SRP |
|----------------|----------------|---------------------------------|-----------------------------------|--------------------|------------------|---------------|---------------|
| 2              | 2              | Toyota Innova 2.0 J             | 735,200                           | 919,000            | 80               | 962,725       | 43,725        |
| 2              | 2              | Mistubishi Adventure GLS Sport  | 756,000                           | 945,000            | 80               | 993,384       | 48,384        |
| 2              | 2              | Toyota Corolla Altis 1.6 G      | 714,400                           | 893,000            | 80               | 932,066       | 39,066        |
| 2              | 2              | Nissan Juke 1.6                 | 784,000                           | 980,000            | 80               | 1,034,656     | 54,656        |
| 2              | 2              | Mazda 3 1.5 V Skyactiv 5DR      | 814,400                           | 1,018,000          | 80               | 1,079,466     | 61,466        |
| 2              | 2              | Isuzu Crosswind XUV             | 848,000                           | 1,060,000          | 80               | 1,128,992     | 68,992        |
| 2              | 2              | Honda Civic 1.8 E               | 874,400                           | 1,093,000          | 80               | 1,167,906     | 74,906        |
| 2              | 2              | Nissan NP300 Navara 4x2 EL Cal  | 860,000                           | 1,075,000          | 80               | 1,146,680     | 71,680        |
| 2              | 2              | Mistubishi Strada 2.5 GLX V 4x2 | 928,000                           | 1,160,000          | 80               | 1,246,912     | 86,912        |
| 2              | 2              | Mistubishi ASX GLS 2WD          | 932,000                           | 1,165,000          | 80               | 1,252,808     | 87,808        |
| 2              | 2              | Hyundai Tucson 2.0 GL 2WD       | 878,400                           | 1,098,000          | 80               | 1,173,802     | 75,802        |
| 2              | 2              | Honda HR-V 1.8 E                | 994,400                           | 1,243,000          | 80               | 1,344,786     | 101,786       |
| 2              | 2              | Isuzu D-MAX 4x2 LS              | 952,000                           | 1,190,000          | 80               | 1,282,288     | 92,288        |
| 2              | 2              | Mazda CX-3 Pro 2WD              | 1,024,000                         | 1,280,000          | 80               | 1,388,416     | 108,416       |
| 2              | 2              | Toyota Hilux 2.4 G              | 966,400                           | 1,208,000          | 80               | 1,303,514     | 95,514        |
| 2              | 2              | Toyota Hiace 3.0 Commuter       | 1,047,200                         | 1,309,000          | 80               | 1,422,613     | 113,613       |
| 2              | 2              | Subaru XV 2.0i                  | 1,054,400                         | 1,318,000          | 80               | 1,433,226     | 115,226       |
| 2              | 2              | Toyota Innova 2.8 G             | 1,015,200                         | 1,269,000          | 80               | 1,375,445     | 106,445       |
| 2              | 2              | Honda CR-V 2.0 V                | 1,066,400                         | 1,333,000          | 80               | 1,450,914     | 117,914       |
| 3              | 3              | Nissan X-TRAIL 2.0 2WD          | 1,100,000                         | 1,375,000          | 80               | 1,500,440     | 125,440       |

## Estimated price change for top car models, DOF amended (3/3)

| Old     | New     |                                  | Net           | Current SRP | NMP/SRP |               |               |
|---------|---------|----------------------------------|---------------|-------------|---------|---------------|---------------|
| bracket | bracket | Brand + model                    | manufacturing | (b)         | (a/b)   | Estimated SRP | Change in SRP |
|         | Diadice | 5.44                             | price (a)     | (~)         | (4, 2)  |               |               |
| 2       | 2       | Toyota Innova 2.0 J              | 735,200       | 919,000     | 80      | 962,725       | 43,725        |
| 2       | 2       | Mistubishi Adventure GLS Sport   | 756,000       | 945,000     | 80      | 993,384       | 48,384        |
| 3       | 3       | Chevrolet Trailblazer 2.5 4x2 LT | 1,103,110     | 1,378,888   | 80      | 1,505,721     | 126,833       |
| 3       | 3       | Ford Everest Ambiente 2.2 4x2    | 1,071,200     | 1,339,000   | 80      | 1,457,989     | 118,989       |
| 3       | 3       | Kia Sportage 2.0 CRDi EX 2WD     | 1,156,000     | 1,445,000   | 80      | 1,595,528     | 150,528       |
| 3       | 3       | Subaru Forester 2.0i-L           | 1,158,400     | 1,448,000   | 80      | 1,599,603     | 151,603       |
| 3       | 3       | Toyota Fortuner 2.4 G 2WD        | 1,108,800     | 1,386,000   | 80      | 1,515,382     | 129,382       |
| 3       | 3       | Isuzu mu-X LS-A 3.0 4x2          | 1,182,400     | 1,478,000   | 80      | 1,640,355     | 162,355       |
| 3       | 3       | Mazda CX-5 2.0 Pro 2WD           | 1,196,000     | 1,495,000   | 80      | 1,663,448     | 168,448       |
| 3       | 3       | Mistubishi Montero Sport GLS 2   | 1,244,000     | 1,555,000   | 80      | 1,744,952     | 189,952       |
| 3       | 3       | Toyota Camry 2.5 S               | 1,349,600     | 1,687,000   | 80      | 1,924,261     | 237,261       |
| 3       | 3       | Honda Accord 2.4 S Navi          | 1,434,400     | 1,793,000   | 80      | 2,068,251     | 275,251       |
| 3       | 3       | Toyota Hiace 3.0 Super Grandia   | 1,548,000     | 1,935,000   | 80      | 2,261,144     | 326,144       |
| 3       | 3       | Mini Cooper 5DR                  | 1,840,000     | 2,300,000   | 80      | 2,756,960     | 456,960       |
| 3       | 3       | Lexus CT200h                     | 1,958,400     | 2,448,000   | 80      | 2,958,003     | 510,003       |
| 3       | 3       | Mercedes C 450 AMG 4MATIC        | 2,032,000     | 2,540,000   | 80      | 3,082,976     | 542,976       |
| 3       | 3       | Lexus IS 350                     | 2,078,400     | 2,598,000   | 80      | 3,161,763     | 563,763       |
| 4       | 4       | BMW 318d SE Package              | 2,416,000     | 3,020,000   | 80      | 3,876,576     | 856,576       |
| 4       | 4       | Audi Q5 2.0 TFSI Quattro         | 2,448,000     | 4,080,000   | 60      | 4,887,296     | 807,296       |
| 4       | 4       | Porsche Macan                    | 2,997,000     | 4,995,000   | 60      | 6,171,224     | 1,176,224     |
| 4       | 5       | Volvo XC90 D5                    | 3,897,000     | 6,495,000   | 60      | 8,276,024     | 1,781,024     |
| 4       | 5       | BMW X5 xDrive 30d Executive      | 3,954,000     | 6,590,000   | 60      | 8,409,000     | 1,819,328     |
| C       |         | DOF at aff a attendance          |               |             |         |               |               |