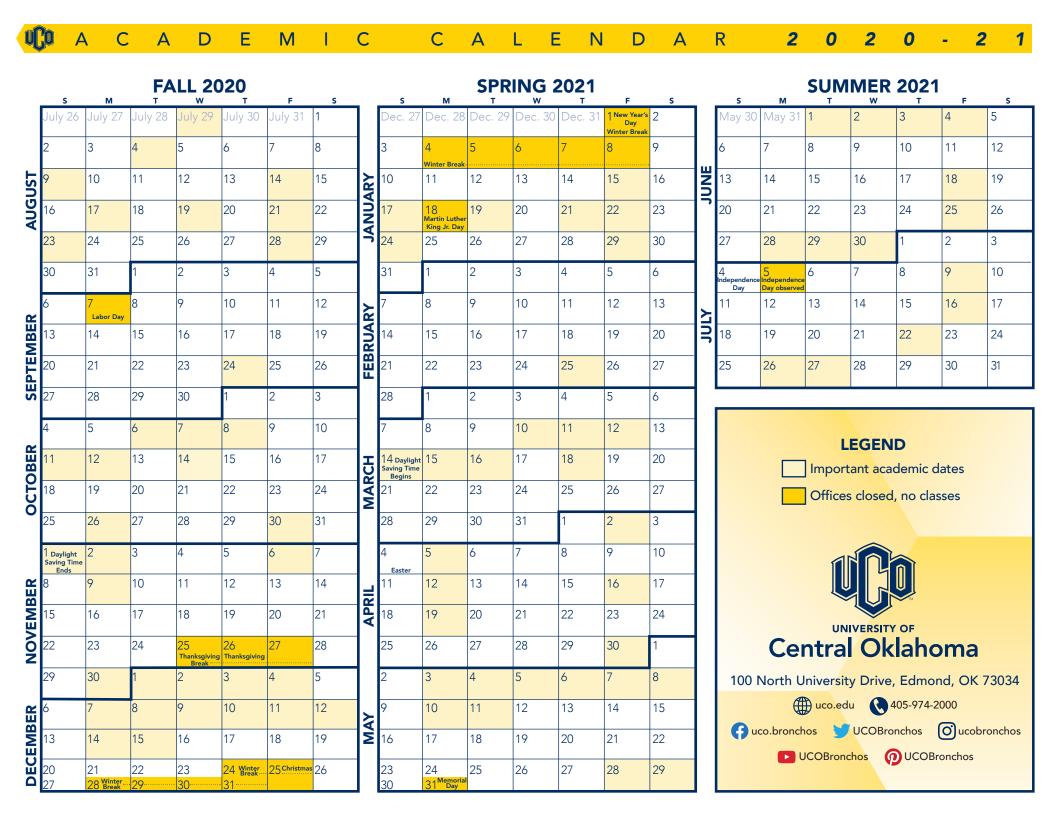

| <b>FALL 2020</b> |                                                                                                                      |
|------------------|----------------------------------------------------------------------------------------------------------------------|
| July 29          | Fall intersession classes begin                                                                                      |
| Aug. 4           | Summer block II and 8-week grades due at noon                                                                        |
| Aug. 9           | Fall intersession classes end                                                                                        |
| Aug. 14          | Fall tuition payment deadline                                                                                        |
| Aug. 17          | Fall 16-week and block I classes begin                                                                               |
| -                | Fall late registration begins                                                                                        |
| Aug. 19          | Last day to enroll or add fall block I classes in person or by midnight online                                       |
| Aug. 21          | Last day to drop fall block I classes without a grade<br>Last day to enroll or add fall 16-week classes in<br>person |
| Aug. 23          | Last day to enroll or add fall 16-week classes by midnight online                                                    |
| Aug. 28          | Last day to drop fall 16-week classes or withdraw without a grade                                                    |
| Sept. 7          | Labor Day (offices closed)                                                                                           |
| Sept. 24         | Last day to drop fall block I classes                                                                                |
| Oct. 6           | Fall block I classes end                                                                                             |
| Oct. 7           | Fall block I final exams                                                                                             |
| Oct. 8           | Fall block II classes begin                                                                                          |
| Oct. 11          | Fall block I final grades due                                                                                        |
| Oct. 12          | Last day to enroll or add fall block II classes in person or by midnight online                                      |
| Oct. 14          | Last day to drop fall block II classes without a grade                                                               |
| Oct. 26          | Spring priority registration begins                                                                                  |
| Oct. 30          | Last day to drop fall 16-week classes                                                                                |
| Nov. 1           | Daylight Saving Time ends                                                                                            |
| Nov. 2           | Registration for readmitted students begins                                                                          |
| Nov. 6           | Spring priority registration ends                                                                                    |
| Nov. 9           | Spring early registration begins for new students                                                                    |
| Nov. 25          | Last day to drop fall block II classes                                                                               |
| Nov. 25-27       | Thanksgiving Break (offices closed)                                                                                  |
| Nov. 30-Dec. 4   | Quiet Week, classes shift to online/alternative delivery (offices open)                                              |
| Dec. 4           | Fall 16-week and block II classwork ends                                                                             |
| Dec. 7-11        | Finals Week, fall 16-week semester and block II final exams administered online/alternative delivery (offices open)  |
| Dec. 11          | Fall semester ends                                                                                                   |
| Dec. 11-12       | Fall commencement                                                                                                    |
| Dec. 14          | Spring intersession classes begin                                                                                    |
| Dec. 15          | Fall 16-week and block II grades due at noon                                                                         |
| Dec. 24-Jan. 8   | Winter Break (offices closed)                                                                                        |
|                  |                                                                                                                      |

| SPRING 2021 |                                                                                   |  |
|-------------|-----------------------------------------------------------------------------------|--|
| Jan. 15     | Spring tuition payment deadline                                                   |  |
| Jan. 17     | Spring intersession classes end                                                   |  |
| Jan. 18     | Martin Luther King Jr. Day (offices closed)                                       |  |
| Jan. 19     | Spring 16-week and block I classes begin                                          |  |
|             | Spring late registration begins                                                   |  |
| Jan. 21     | Last day to enroll or add spring block I classes in person or by midnight online  |  |
| Jan. 22     | Last day to drop spring block I classes without a grade                           |  |
|             | Last day to enroll or add spring 16-week classes in person                        |  |
| Jan. 24     | Last day to enroll or add spring 16-week classes by midnight online               |  |
| Jan. 29     | Last day to drop spring 16-week classes or withdraw without a grade               |  |
| Feb. 25     | Last day to drop spring block I classes                                           |  |
| Mar. 10     | Spring block I classes end                                                        |  |
| Mar. 11     | Spring block I final exams                                                        |  |
| Mar. 12     | Spring block II classes begin                                                     |  |
| Mar. 14     | Daylight Saving Time begins                                                       |  |
| Mar. 15     | Spring block I final grades due                                                   |  |
| Mar. 16     | Last day to enroll or add spring block II classes in person or by midnight online |  |
| Mar. 18     | Last day to drop spring block II classes without a grade                          |  |
| Apr. 2      | Last day to drop spring 16-week classes                                           |  |
| Apr. 5      | Summer/fall priority registration begins                                          |  |
| Apr. 12     | Registration for readmitted students begins                                       |  |
| Apr. 16     | Summer/fall priority registration ends                                            |  |
| Apr. 19     | Summer/fall early registration begins for new students                            |  |
|             | Last day to drop spring block II classes                                          |  |
| Apr. 30     | Spring 16-week and block II classwork ends                                        |  |
| May 3-7     | Spring 16-week semester and block II final exams                                  |  |
| May 7       | Spring semester ends                                                              |  |
| May 7-8     | Spring commencement                                                               |  |
| May 10      | Summer intersession classes begin                                                 |  |
| May 11      | Spring 16-week and block II grades due at noon                                    |  |
| May 28      | Summer intersession classes end                                                   |  |
|             | Summer tuition payment deadline                                                   |  |
| May 29      | Summer intersession final exams                                                   |  |
| May 31      | Memorial Day (offices closed)                                                     |  |

## **SUMMER 2021**

| June 1     | Summer 8-week and block I classes begin Summer late registration begins                     |
|------------|---------------------------------------------------------------------------------------------|
| June 2     | Last day to enroll or add summer block I classes in person or by midnight online            |
| June 3     | Last day to enroll or add summer 8-week classes in person or by midnight online             |
| June 4     | Last day to drop summer 8-week or block I classes or withdraw without a grade               |
| June 18    | Last day to drop summer block I class                                                       |
| June 25    | Summer block I classes end                                                                  |
|            | Summer block I final exams                                                                  |
| June 28    | Summer block II classes begin                                                               |
| June 29    | Last day to enroll or add summer block II classes in person or by midnight online           |
|            | Summer block I final grades due                                                             |
| June 30    | Midnight: last day to drop summer block II classes except last class without a grade online |
| July 5     | Independence Day observed (no classes, offices closed)                                      |
| July 9     | Last day to drop summer 8-week classes in persor                                            |
| July 16    | Last day to drop summer block II classes                                                    |
| July 22    | Summer 8-week and block II classwork ends                                                   |
| July 26-27 | Summer 8-week semester and block II final exams                                             |
| July 27    | Summer semester ends                                                                        |