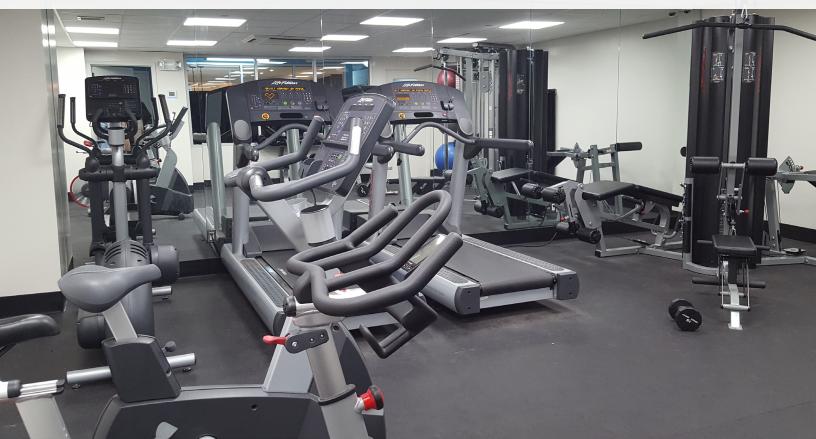

### FITNESS CENTER

Bridges residents have 24 hour access to the student center located in the Bridges lower level. The 800 sq ft Fitness area is equipped with treadmills, stationary bikes, a multi-stack fitness system with full cable cross over and 5 work stations. Also included is a 8ft x 18ft functional training area for individual or group training. We have built the perfect fitness center to meet all your needs and more.