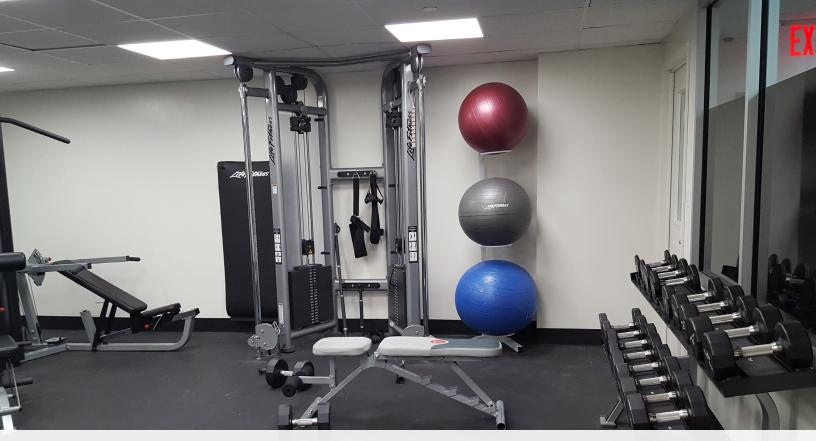

### FITNESS CENTER

Bridges residents have 24 hour access to the student center located in the Bridges lower level. The 800 sq ft Fitness area is equipped with treadmills, stationary bikes, a multi-stack fitness system with full cable cross over and 5 work stations. Also included is a 8ft x 18ft functional training area for individual or group training. We have built the perfect fitness center to meet all your needs and more.