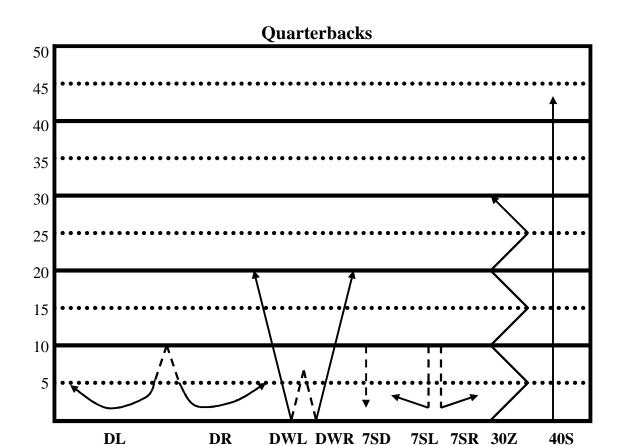

#### **Movement Descriptions**

**DL** – drop 3 steps, dash to the left for 15 yards

**DR** – drop 3 steps, dash to the right for 15 yards

**DWL** – drop 5 steps, dash forward to the left for 20 yards

**DWR** – drop 5 steps, dash forward to the right for 20 yards

**7SD** – 7 step drop

**7SL** – 7 step drop, scramble to the left to the numbers

**7SR** – 7 step drop, scramble to the right to the numbers

**30Z** – sprint 30 yards, zig zag every 5 yards

| <u>Set 1</u> | <u>Set 2</u>   | <u>Set 3</u>   | <u>Set 4</u>   | <u>Set 5</u>  |
|--------------|----------------|----------------|----------------|---------------|
| DL           | DR             | $\mathbf{DWL}$ | 7SR            | <b>40S</b>    |
| DWR          | $\mathbf{DWL}$ | DR             | $\mathbf{DWL}$ | DR            |
| <b>40S</b>   | 7SD            | 7SL            | DL             | <b>DWL</b>    |
| 7SR          | <b>40S</b>     | 7SR            | <b>40S</b>     | <b>30Z</b>    |
| <b>30Z</b>   | DL             | <b>40S</b>     | <b>40S</b>     | <b>7SR</b>    |
| DR           | DWR            | 7SD            | 7SD            | <b>7SD</b>    |
| DWL          | 7SL            | <b>40S</b>     | <b>30Z</b>     | $\mathbf{DL}$ |
| 7SD          | <b>40S</b>     | DL             | 7SL            | <b>40S</b>    |
| 7SL          | <b>30Z</b>     | DWR            | DR             | <b>DWR</b>    |
| <b>40S</b>   | 7SR            | <b>30Z</b>     | DWR            | 7SL           |
| Rest         | Rest           | Rest           | Rest           | Rest          |