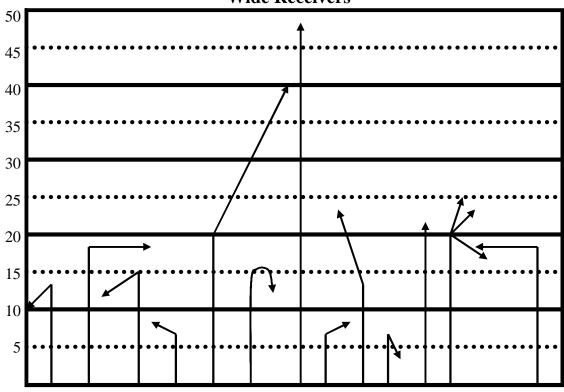

# **Wide Receivers**

12SL 18DR 15O 6SLL 20PR 15C 40S 6SLR 12L 6H 20S 20Q 18DL

### **Movement Descriptions**

**12SL** – 12 yard sideline

**18DR** – 18 yard dig to the right

**150** – 15 yard out

**6SLL** – 6 yard slant to the left

**20PR** – 20 yard post to the right

**15C** – 15 yard curl

**20S** – 20 yard sprint

**40S** – 40 yard sprint

**6SLR** – 6 yard slant to the right

**12L** – 12 yard look

**6H** – 6 yard hitch

**20Q** – 20 yard Q route

**18DL** – 18 yard dig to the left

|              | J                                                  |              |              |              |
|--------------|----------------------------------------------------|--------------|--------------|--------------|
| <u>Set 1</u> | <u>Set 2</u>                                       | <u>Set 3</u> | <u>Set 4</u> | <u>Set 5</u> |
| <b>18DR</b>  | $\overline{6}\overline{S}\overline{L}\overline{L}$ | <b>18DR</b>  | 6SLR         | <b>20Q</b>   |
| <b>150</b>   | <b>20PR</b>                                        | <b>18DL</b>  | <b>20Q</b>   | 15C          |
| <b>40S</b>   | 18DL                                               | <b>40S</b>   | 6SLL         | <b>20PR</b>  |
| 12L          | <b>40S</b>                                         | <b>20S</b>   | <b>40S</b>   | 18DL         |
| <b>20Q</b>   | 6SLR                                               | <b>6H</b>    | <b>40S</b>   | 18DR         |
| 15C          | 150                                                | 6SLL         | <b>12SL</b>  | <b>40S</b>   |
| <b>12SL</b>  | <b>20S</b>                                         | <b>40S</b>   | <b>20S</b>   | 12L          |
| <b>6H</b>    | <b>12SL</b>                                        | 15C          | 6SLR         | 150          |
| <b>20S</b>   | <b>6H</b>                                          | 12L          | 150          | <b>12SL</b>  |
| <b>40S</b>   | <b>20Q</b>                                         | 20PR         | 12L          | <b>6H</b>    |
| Rest         | Rest                                               | Rest         | Rest         | Rest         |