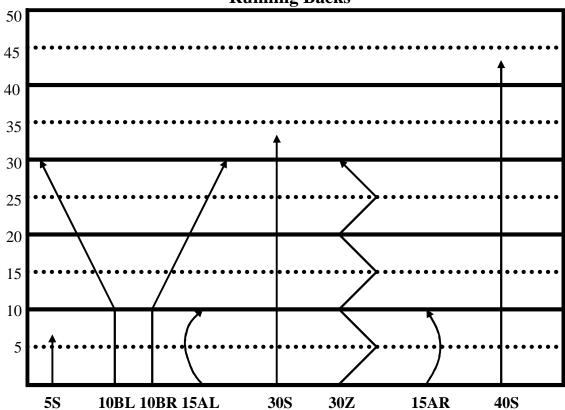

# **Running Backs**

#### **Movement Descriptions**

**5S** − 5 yard sprint

**10BL** – 10 yard sprint, break left to the 30 yard line

**10BR** – 10 yard sprint, break right to the 30 yard line

**15AL** – 15 yard arc to the left (open step)

**30S** – 30 yard sprint

**30Z** – 30 yard zig zag every 5 yards

**15AR** – 15 yard arc to the right (open step)

| Set 1       | Set 2       | Set 3             | Set 4       | Set 5      |
|-------------|-------------|-------------------|-------------|------------|
| <b>10BR</b> | 5S          | $\overline{10BR}$ | 30S         | 15AL       |
| <b>15AL</b> | <b>30Z</b>  | <b>40S</b>        | <b>5</b> S  | <b>40S</b> |
| <b>40S</b>  | <b>15AR</b> | <b>30Z</b>        | <b>10BR</b> | <b>30Z</b> |
| <b>5</b> S  | <b>10BL</b> | <b>40S</b>        | <b>40S</b>  | <b>30Z</b> |
| 10BL        | <b>40S</b>  | <b>5</b> S        | <b>30Z</b>  | <b>5</b> S |
| <b>30Z</b>  | <b>5</b> S  | <b>15AL</b>       | <b>10BL</b> | <b>40S</b> |
| <b>40S</b>  | <b>30Z</b>  | <b>10BL</b>       | <b>5</b> S  | 10BL       |
| 10BR        | <b>30Z</b>  | <b>30Z</b>        | <b>40S</b>  | 15AR       |
| 5S          | <b>40S</b>  | <b>30Z</b>        | <b>15AL</b> | <b>30Z</b> |
| <b>30S</b>  | <b>15AL</b> | <b>5</b> S        | <b>10BR</b> | <b>5</b> S |
| Rest        | Rest        | Rest              | Rest        | Rest       |