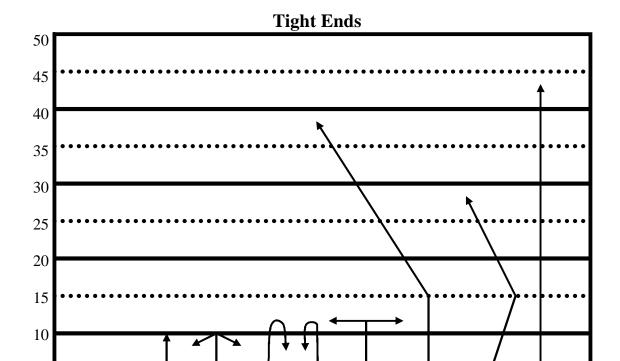

# **Wide Receivers**

12SL 18DR 15O 6SLL 20PR 15C 40S 6SLR 12L 6H 20S 20Q 18DL

### **Movement Descriptions**

**12SL** – 12 yard sideline

**18DR** – 18 yard dig to the right

**150** – 15 yard out

**6SLL** – 6 yard slant to the left

**20PR** – 20 yard post to the right

**15C** – 15 yard curl

**20S** – 20 yard sprint

**40S** – 40 yard sprint

**6SLR** – 6 yard slant to the right

**12L** – 12 yard look

**6H** – 6 yard hitch

**20Q** – 20 yard Q route

**18DL** – 18 yard dig to the left

|              | J                                                  |              |              |              |
|--------------|----------------------------------------------------|--------------|--------------|--------------|
| <u>Set 1</u> | <u>Set 2</u>                                       | <u>Set 3</u> | <u>Set 4</u> | <u>Set 5</u> |
| <b>18DR</b>  | $\overline{6}\overline{S}\overline{L}\overline{L}$ | <b>18DR</b>  | 6SLR         | <b>20Q</b>   |
| <b>150</b>   | <b>20PR</b>                                        | <b>18DL</b>  | <b>20Q</b>   | 15C          |
| <b>40S</b>   | 18DL                                               | <b>40S</b>   | 6SLL         | <b>20PR</b>  |
| 12L          | <b>40S</b>                                         | <b>20S</b>   | <b>40S</b>   | 18DL         |
| <b>20Q</b>   | 6SLR                                               | <b>6H</b>    | <b>40S</b>   | 18DR         |
| 15C          | 150                                                | 6SLL         | <b>12SL</b>  | <b>40S</b>   |
| <b>12SL</b>  | <b>20S</b>                                         | <b>40S</b>   | <b>20S</b>   | 12L          |
| <b>6H</b>    | <b>12SL</b>                                        | 15C          | 6SLR         | 150          |
| <b>20S</b>   | <b>6H</b>                                          | 12L          | 150          | <b>12SL</b>  |
| <b>40S</b>   | <b>20Q</b>                                         | 20PR         | 12L          | <b>6H</b>    |
| Rest         | Rest                                               | Rest         | Rest         | Rest         |