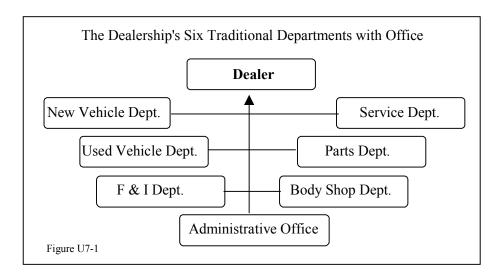

|
|              |              |              | Franchise                                                             | 5/57         | 7790                | Vacation & Time Off Pay-Tech                                    | I            |                     |                                                                     |

As you review these accounts, notice how each department's accounts are clearly identified. For example, there are new car sales accounts and used car sales accounts with separate variable and semi-fixed expense accounts.

This chart illustrates department accounting, where a business breaks down total sales on a department-by-department basis. Using departmental account numbers, the financial reports can track the profit or loss of each department.



A typical dealership is made up of six typical departments, with each department manager reporting to the Dealer or General Manager.

There is one office staff handling the accounting for all six departments. Later in this course, we will be studying a case study dealership, John Dealer Ford Lincoln-Mercury and its office staff. We believe that John Dealer's office staff may be very similar to the office in your dealership.

Using departmental accounting, the office staff is able to combine individual departments into a combined financial statement. An exhibit of this is shown below in Figure U7-2. Note how each department contributes to overall dealership profits.

| Six Departments Contribute to Total Dealership Profit! |                |           |        |              |        |