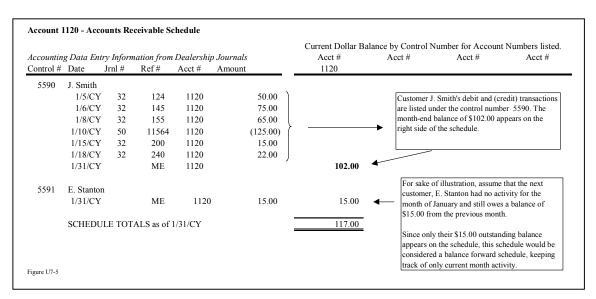

ch accounting period (ex. at month-end), each customer's balance would be determined (\$102.00) and added together. The total of all customer cards should match the balance in the general ledger. If the totals did not match, the accountant would have to find the error in one of three places.

- 1. Error in hand-written sales journal.
- 2. Error in hand-written general ledger card for Accounts Receivable.
- 3. Error in customer card.

This process was slow and cumbersome. With today's computerized accounting systems, office managers schedule important account numbers such as Accounts Receivable so that each customer transaction entered into an accounting journal automatically updates both the general ledger balance, as well as the schedule balance for that customer. See Figure U7-5 below.



While different computer vendors may program their schedules to appear in slightly different ways, there are several features that all computerized schedules will have.

- Customers will generally appear on the report by control number sequence. (ex. 5590, 5591). Alternatively, some schedules may be requested to sort alphabetically, (Adams, Baker, Carter).
- Generally, schedule column headings will include the following items:
  - 1. Control Number customer identification number
  - 2. Date date of transaction
  - 3. <u>Journal #</u> journal number of journal where entry was made. (ex. Journal 32 Parts Counter Sales Journal)
  - 4. <u>Reference Number</u> the reference number of the document where the entry was made. (ex. Parts counter invoice number 124)
  - 5. <u>Account Number</u> the