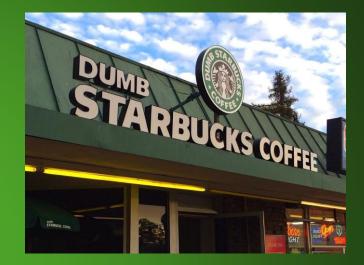

# DUMB STARBUCKS

- February 10, 2014
- Created by Nathan Fielder
- Identical to a Starbucks store but the word Dumb is in front of everything
- People waited in line for hours to try it
- Created a lot of buzz on social media and in the news
- Legal issue