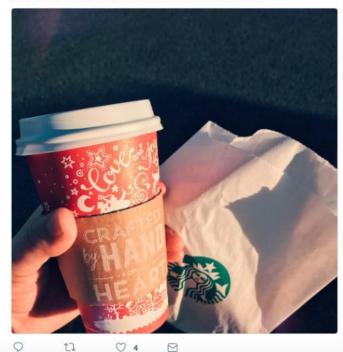

### HOLIDAY CUP LEAKED

- October 28, 2016 November 2, 2016
- Red holiday cup leaked before November 10
- Previous year's cups sparked controversy
- Could have "leaked" the 2016 holiday cup on purpose to create buzz and assure customers of new design to get them excited
- Green cup design unveiled November 2, 2016
- Many people believed that it pushed politics instead of celebrating the Christmas season

6:44 AM - 30 Oct 2016

0 11 0 12

AK @AndrewsterKlein · 10 Nov 2016 so happy to finally get christmas back on the red cups; that war on christmas last year was rattling #merrychristmasstarbucks #redcup