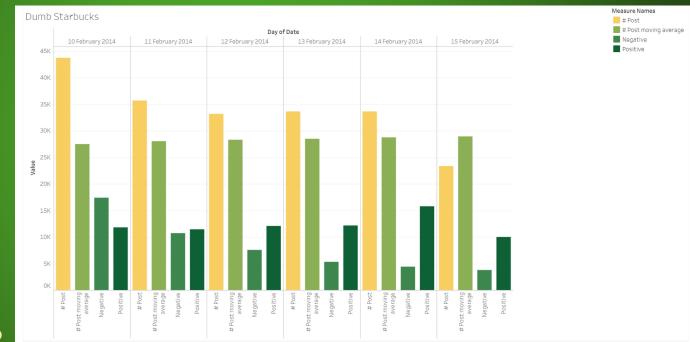

## DATA VISUALIZED

A peak in the number of posts on February 10<sup>th</sup> was caused by the news of Dumb Starbucks closing. It was shut down due to health code violations. Even though **Dumb Starbucks was** extremely popular, the number of negative tweets was higher than the number of positive tweets. We believe that this could be due to the word "Dumb" being used in the tweets, picking it up as a negative message.