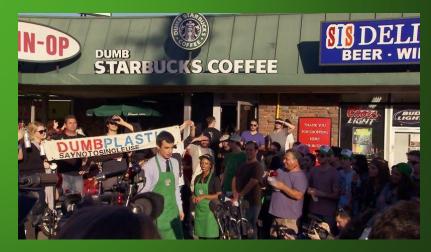

# DUMB STARBUCKS

- February 10, 2014
- Created by Nathan Fielder
- Identical to a Starbucks store but the word Dumb is in front of everything
- People waited in line for hours to try it
- Created a lot of buzz on social media and in the news
- Legal issue

 $\bowtie$ 

1 Dumb Starbucks Retweeted

Î

ABC7 Eyewitness News @ @ABC7 · 10 Feb 2014 Los Feliz's 'Dumb Starbucks' shut down for operating without valid public health permit, says County Health

#### ABC7 Los Angeles

164

The LA County Department of Public Health shut down the faux coffee shop calling itself Dumb Starbucks in Los Feliz Monday.

2.5/5.0 stars - 1,250 ratings