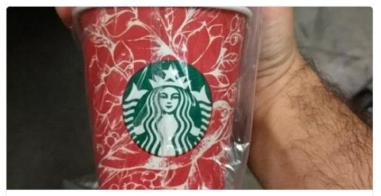

### HOLIDAY CUP LEAKED

- October 28, 2016 November 2, 2016
- Red holiday cup leaked before November 10
- Previous year's cups sparked controversy
- Could have "leaked" the 2016 holiday cup on purpose to create buzz and assure customers of new design to get them excited
- Green cup design unveiled November 2, 2016
- Many people believed that it pushed politics instead of celebrating the Christmas season

#### TWEETS

Starbucks 2016 Holiday Cup Design Leaked on Reddit - The Daily Meal

Starbucks 2016 Holiday Cup Design Leaked on Reddit

There are few things in life quite as innocuous as Starbucks' annual red holiday cups, but last year's design sparked a bizarre fervor as certain patrons believed t... thedailymeal.com