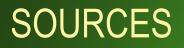

#### Starbucks Holiday Cups

Number of posts increased on November 2, 2016 due to the unveiling of the green "Unity cup". Although controversy surrounded the cup, there were a higher number of positive tweets than negative tweets. The highest percentage of Twitter users is in the 25-34 age group, and millennials are seen to be more tolerant and accepting, appreciating efforts like this one from Starbucks to encourage unity.