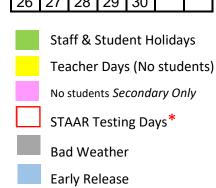

# **Instructional Days**

### **Staff and Student Holidays**

September 2<sup>nd</sup> Labor Day November 25<sup>th</sup> – 29<sup>th</sup> Thanksgiving December 23<sup>rd</sup> – January 3<sup>rd</sup> Winter Break April 10<sup>th</sup> – Good Friday March 9<sup>th</sup> – 13<sup>th</sup> Spring Break

## **Teacher Days (No students)**

August 13<sup>th</sup> – 15<sup>th</sup> August 16th, 19t-22nd August 23<sup>rd</sup> October 21st November 25<sup>th</sup> – 26<sup>th</sup> January 6th, January 20th

May  $29^{th} - 30^{th}$ 

#### **Bad Weather**

February 17th and April 13th

#### **Early Release**

December 20<sup>th</sup>, February 14<sup>th</sup>, March 6<sup>th</sup>, and May 28<sup>th</sup> (Teacher training the afternoon of February 14<sup>th</sup>)