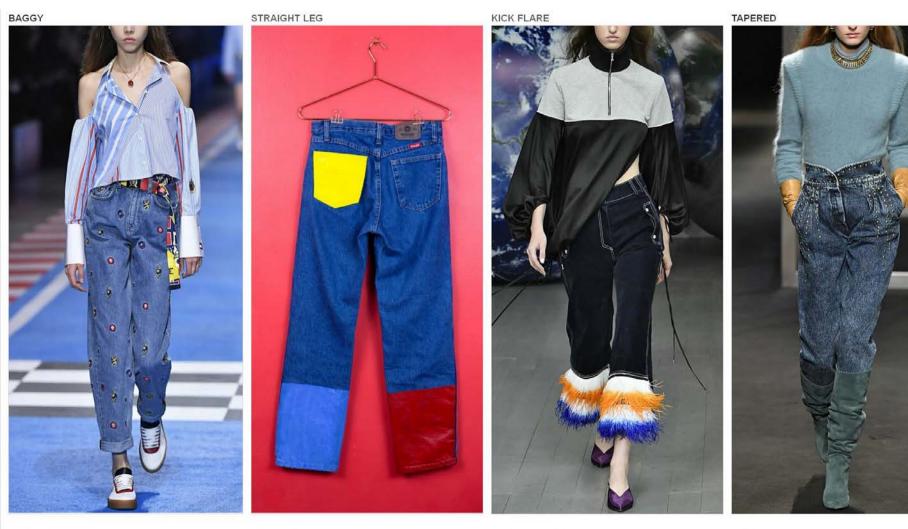

#### THE ENCHANTED | Denim

- High Waist
- · All Over Serpent Print
- Stone Wash

- Feather Hem
- Cropped Length
- Mid Rise

- Deconstructed
- Bright Colored
- Minimal Detailing

- All Over Floral Print
- Kick Flare
- High Waist

- High Waist
- Cuffed Hem
- Heavy Twill or Denim

- Front Zip Closure
- Square Pockets
- Wide Leg

- High Waist
- Overlapping Closure
- Tie Waist

- Pink Wash
- Square Pockets with Zip Closure
- Self Belt

- Whiskered Finishing
- Baggy Fit
- Minimal Detailing