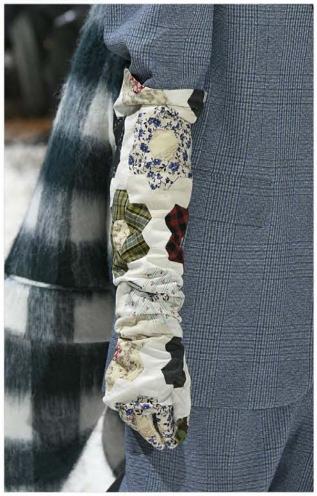

#### THE ENCHANTED | Key Items

- Long Puff Sleeves
- Burnout Velvet Material
- Ruffle or Tier Detail

- Mismatched Straps
- Consider Bodice Detail
- Satin Material

- Velvet Material
- Cutout Sides
  - Floating Panels

- Floor-sweeping Length
- Novelty Jacquard or Burnout
- Oversized Fit