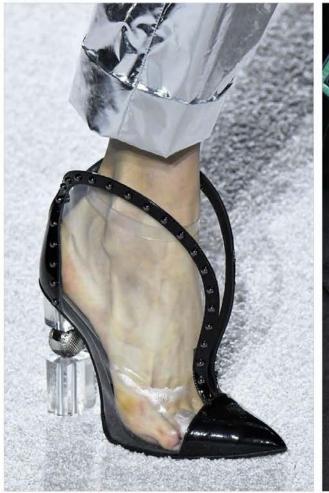

- High Waist
- Multiple Pocket Styles
- Mock Zip-Off Sections

WIDE LEG BOOT

- Deep Vamp
- PVC
- Stacked Lucite Heel

Woven Velvet

CROSSBODY BAG

- Slouchy Body
- Chain Strap

Ombre Lenses

**RECTANGLE LENSES** 