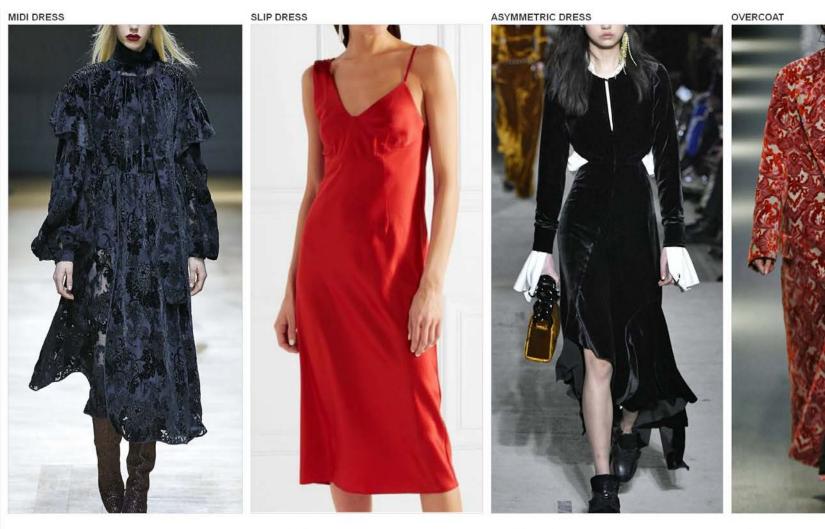

#### THE ENCHANTED | Key Items

- Long Puff Sleeves
- Burnout Velvet Material
- Ruffle or Tier Detail

- Mismatched Straps
- Consider Bodice Detail
- Satin Material

- Velvet Material
- Cutout Sides
  - Floating Panels

- Floor-sweeping Length
- Novelty Jacquard or Burnout
- Oversized Fit

#### **THE ENCHANTED** | Key Items