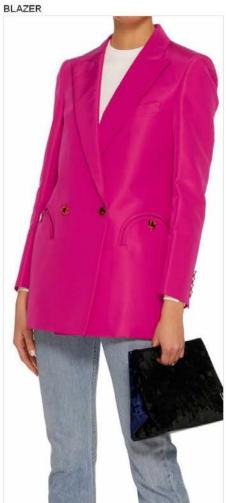

- Relaxed or Wide Leg Shape
- Oversized/Elongated Blazer
- Pair with Pop Color Underneath
- Slim Fit
- Midi Length
- Mixed Media Patterns

- Overcoat Length
- Color Pop
- Faux Fur

- Consider Bright Color
- High Waist
- Knee or Midi Length

#### FW 19/20

- Voluminous Shape
- Bright Color Application
- Shawl Styling over Turtleneck

- Elongated Shape
- Intarsia
- Fuzzy Mohair

• High Waist

PENCIL SKIRT

- Center Slit
- Belt Loops

- Strong Shoulders
- · Pop Color
- Double Breasted