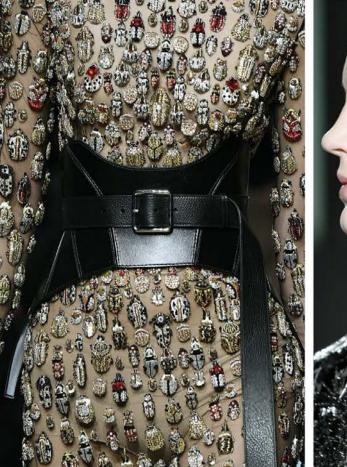

- Structured Seaming
- Belted Center

CORSET BELT

Exaggerated Silhouette

Dotted Mesh

NECKERCHIEF

- High Neck Silhouette
- Multi-Wrap Styling

EMBELLISHED STOCKINGS

MISMATCHED EARRINGS + LAYERED NECKLACES

UBMFASHION

• Wide Arm Silhouette

LEATHER GLOVES

- Single Stud Embellishment
- Monochrome Styling

- Mutlicolored Beading
- Semi-Sheer
- Floral Clusters

- Polished & Textured Gold
- Insect Motifs
- Pearl Drops