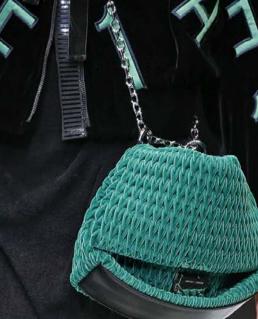

- High Waist
- Multiple Pocket Styles
- Mock Zip-Off Sections

WIDE LEG BOOT

- Deep Vamp
- PVC
- Stacked Lucite Heel

Woven Velvet

CROSSBODY BAG

- Slouchy Body
- Chain Strap

Ombre Lenses

**RECTANGLE LENSES** 