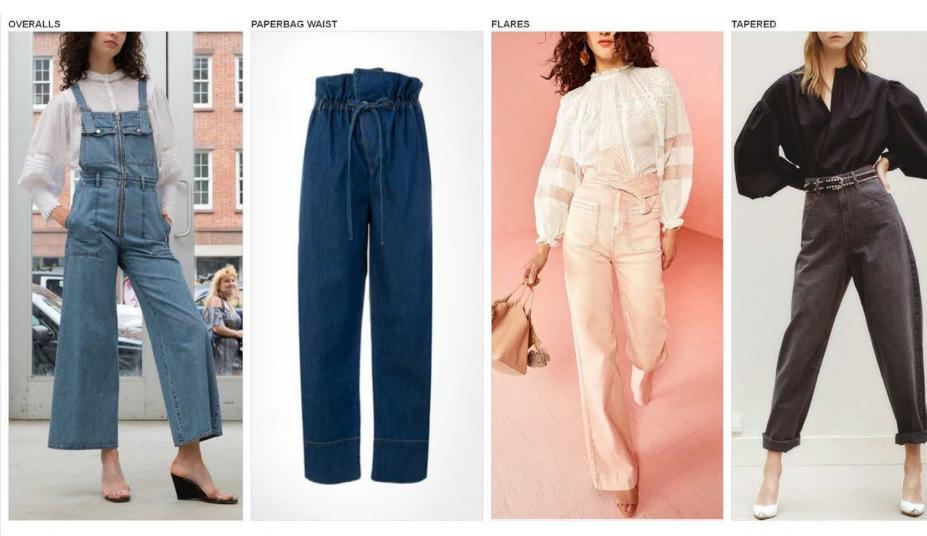

- High Waist
- Cuffed Hem
- Heavy Twill or Denim

- Front Zip Closure
- Square Pockets
- Wide Leg

- High Waist
- Overlapping Closure
- Tie Waist

- Pink Wash
- Square Pockets with Zip Closure
- Self Belt

- Whiskered Finishing
- Baggy Fit
- Minimal Detailing