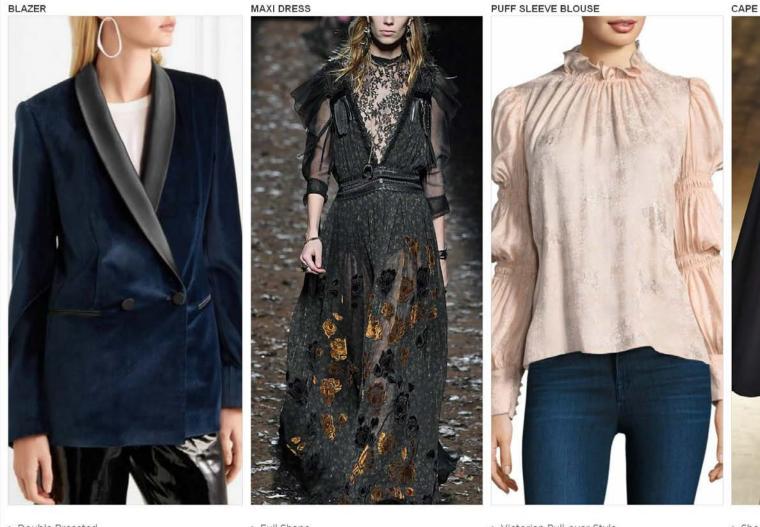

#### **THE ENCHANTED** | Key Items

#### FW 19/20

- Double Breasted
- Contrast Lapels
- Luxe Velvet

- Full Shape
- Plunge Neckline
- Layer with Blouse Underneath

- Victorian Pull-over Style
- Ruched Statement Sleeves
- Ruffled Mock Neck

- Short or Longer Length
- Arm Slits
- Consider Embroidered Trim