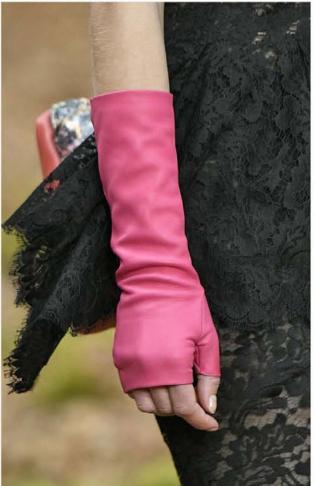

UBMFASHION

• Wide Arm Silhouette

LEATHER GLOVES

- Single Stud Embellishment
- Monochrome Styling

- Mutlicolored Beading
- Semi-Sheer
- Floral Clusters

- Polished & Textured Gold
- Insect Motifs
- Pearl Drops