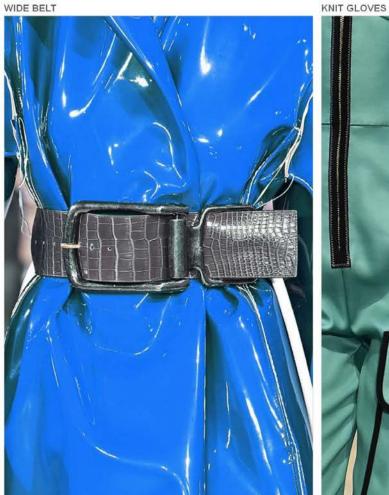

- Frameless
- Flat Metal Bridge

BALACLAVA HOOD

- Paneled Rib Knit
- Fitted Silhouette
- · Banded Trim

WIDE BELT

- Oversized Buckle
- Polished Silver
- Crocodile

- Opera Rise
- Fine Ribbed Knit
- Monochromatic Band