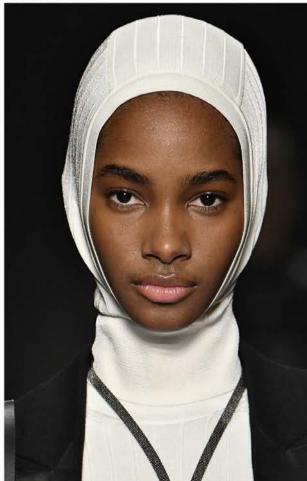

- Frameless
- Flat Metal Bridge

BALACLAVA HOOD

- Paneled Rib Knit
- Fitted Silhouette
- · Banded Trim

WIDE BELT

- Oversized Buckle
- Polished Silver
- Crocodile

- Opera Rise
- Fine Ribbed Knit
- Monochromatic Band