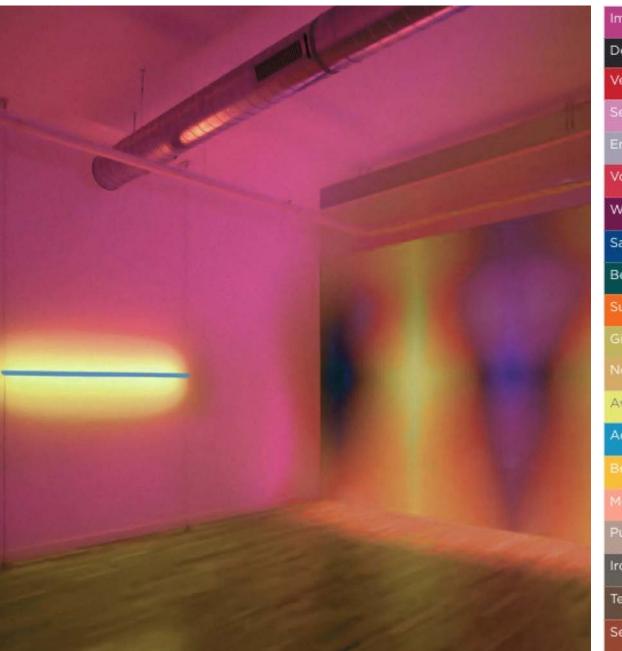

# WOMEN'S HORIZON FALL WINTER 19/20

Anti-pollution skin care is on the rise in the UK

Wearable collagen apparel collection promotes wellness benefits

First space hotel planned to open in 2022

Wrangler is erasing 99% of water from denim dyeing with new foam process

Al designs Balenciaga collection based on previous styles

Uniqlo replaced 90% of staff at its newly automated warehouse with robots

Google is building a city of the future in Toronto

IBM is creating

Prada featured a sci-fi, UN says 12 years until climate futuristic experience for change catastrophe FW 18/19

2

**Futuristic** 

Clinical

**Cool Blues and Green** 

- **Tech Materials**
- 5
- **Puffers**

Otherworldly

Cocoon-like

9

10

- **Quilted Surfaces**
- Utility

Zippers

| Stark         |
|---------------|
| Quiet         |
| Imagine       |
| Golden Ash    |
| Humanoid      |
| Odyssey       |
| Bliss         |
| Wicked        |
| Deep Void     |
| Vermeer       |
| Aquarian Blue |
| Poseidon      |
| Fuse          |
| Ginkgo        |
| Putty         |
| Moon Pool     |
| Baltic Green  |
| Reptilia      |
| Camel         |
| Innocent      |

- Draped
- Jersey Material
- One Sleeve Detail

- Asymmetric Hem
- Turtleneck
- Extra Long Sleeves

- Graphic Placement
- Half Sleeves
- Strong Shoulders

- Quilted Bands
- Cropped Chubby Style
- Rounded Shape

- Pull-over Alternative to Parka
- Minimal Detail
- Dropped Shoulders

Rounded Shoulders

Cutout Detail

Consider Hoodie

CARGO PANTS

• Twill

Relaxed Fit

• Patch or Zip Pockets

TRACK PANTS

- Drawstring Waist
- Nylon or Plastic Coated Material
- Cropped

- Minimal Detailing
- White Wash
- Kick Flare

- Bright Blue Wash
- Button Down Front
  - Baggy Fit

- Rips + Tears
- Bright Colored • Side Slits

- High Waist
- Multiple Pocket Styles
- Mock Zip-Off Sections

WIDE LEG BOOT

- Deep Vamp
- PVC
- Stacked Lucite Heel

Woven Velvet

CROSSBODY BAG

- Slouchy Body
- Chain Strap

Ombre Lenses

**RECTANGLE LENSES** 

- Frameless
- Flat Metal Bridge

BALACLAVA HOOD

- Paneled Rib Knit
- Fitted Silhouette
- · Banded Trim

WIDE BELT

- Oversized Buckle
- Polished Silver
- Crocodile

- Opera Rise
- Fine Ribbed Knit
- Monochromatic Band

PUFFER SCARF

- Quilted Nylon
- Short Puffed Silhouette
- Knotted Styling

- Knit Lurex
- Contrast Trim

CREW SOCKS

• Cap Toe Design

- Slinky Coils
- Poloshed Metal
- Oversized

Juliana Sanmartin COTERIE Elie Tahari COTERIE