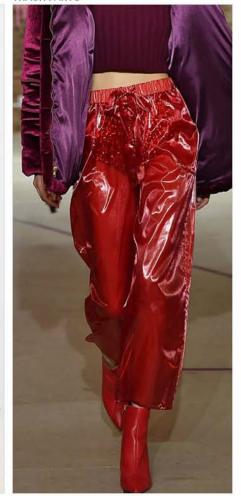

- Embellished
- · High Rise
- · Rolled Cuffs

- Colorblocked
- Indigo Wash
- · Yoke

- Contrast Stitching
- Black Wash
- Feather Trim

- High Rise
- Hardware
- Basque like Waist

- · PVC
- Contrast Cap Toe
- · Block Heel