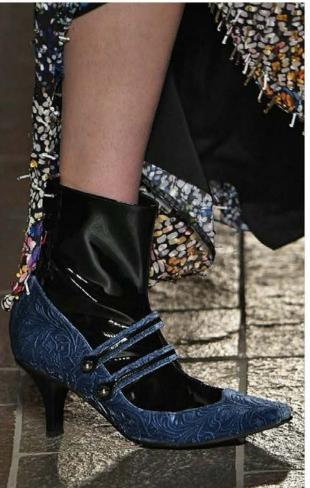

POINTED TOE ANKLE BOOT

- Embossed Velvet
- Mary Jane Straps
- Kitten Heel

- Metal Coin Purse Closure
- Mini Silhouette
- Satin

- Delicate Lace
- Eyelash Trim
- Bow-Tied Back

EMBELLISHED BARETTES

- Crystal Gemstones
- Art Deco Elements
- Set of Barrettes