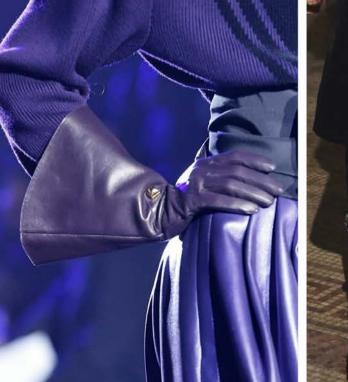

UBMFASHION

• Wide Arm Silhouette

LEATHER GLOVES

- Single Stud Embellishment
- Monochrome Styling

- Mutlicolored Beading
- Semi-Sheer
- Floral Clusters

- Polished & Textured Gold
- Insect Motifs
- Pearl Drops