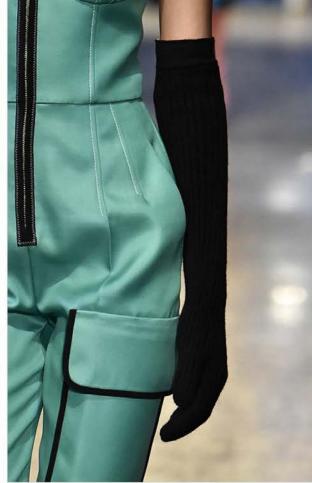

- Frameless
- Flat Metal Bridge

BALACLAVA HOOD

- Paneled Rib Knit
- Fitted Silhouette
- · Banded Trim

WIDE BELT

- Oversized Buckle
- Polished Silver
- Crocodile

- Opera Rise
- Fine Ribbed Knit
- Monochromatic Band