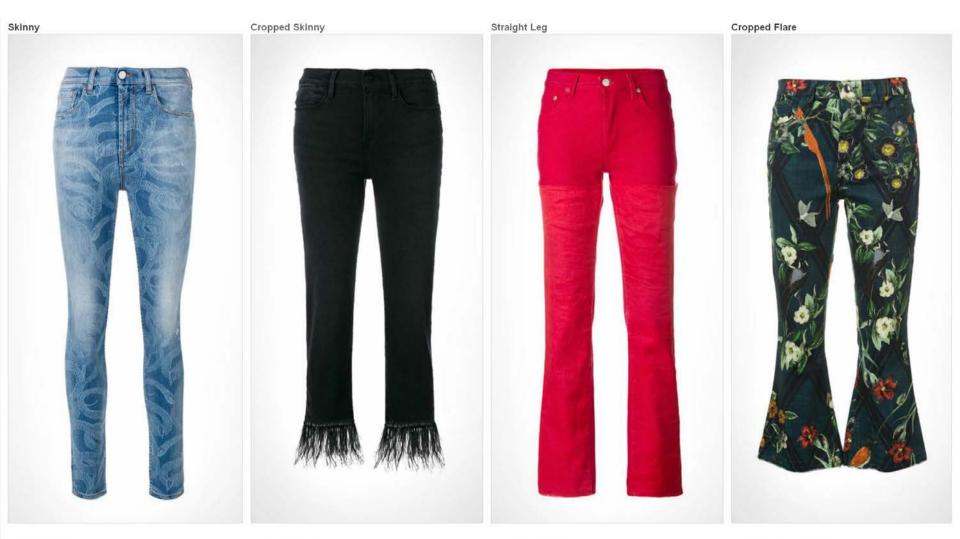

#### THE ENCHANTED | Denim

- High Waist
- · All Over Serpent Print
- Stone Wash

- Feather Hem
- Cropped Length
- Mid Rise

- Deconstructed
- Bright Colored
- Minimal Detailing

- All Over Floral Print
- Kick Flare
- High Waist