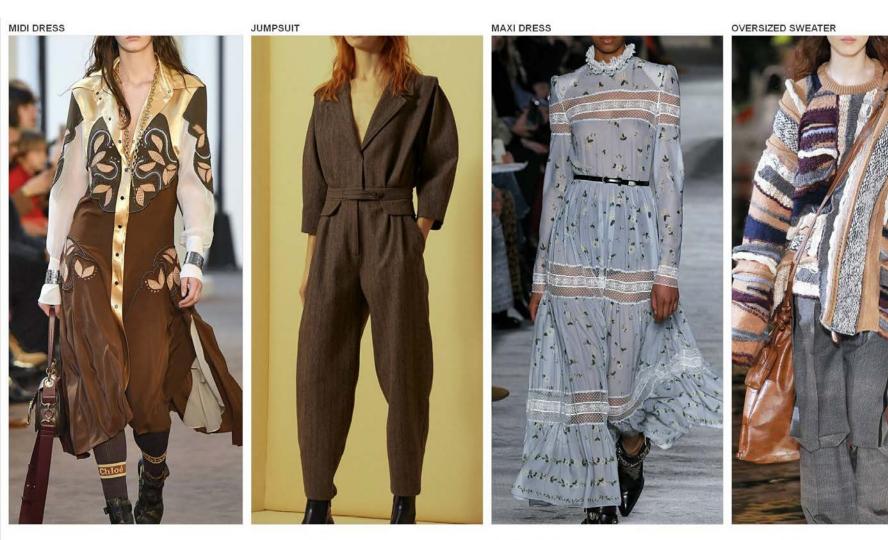

#### PIONEERTOWN | Key Items

- Full Shape
- Button Front
- Western Details

- Tailored Coverall
- Wool Blend
- Tapered Legs

- High Neckline
- Full Skirt
- All-over Print

- Mixed Media
  - Uneven Hem
  - Extra Long Sleeves