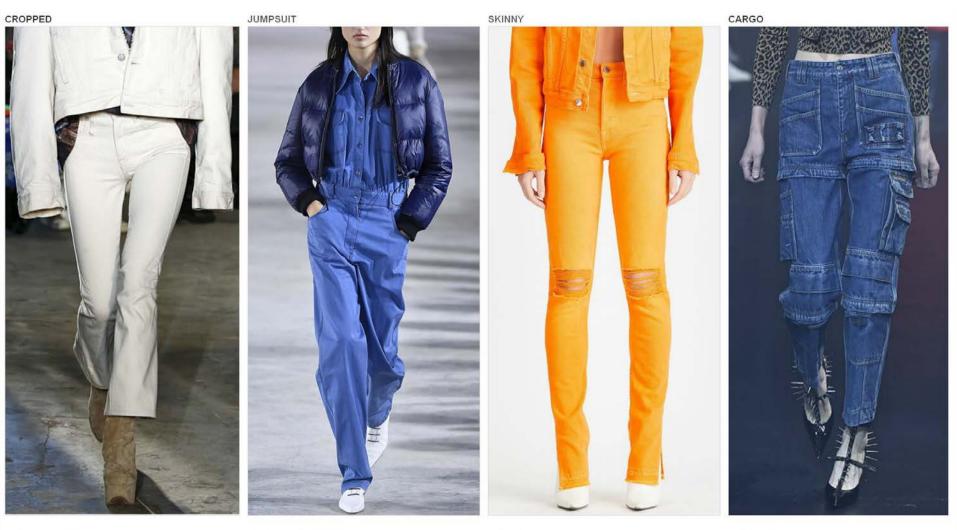

#### THE ENCHANTED | Denim

- High Waist
- · All Over Serpent Print
- Stone Wash

- Feather Hem
- Cropped Length
- Mid Rise

- Deconstructed
- Bright Colored
- Minimal Detailing

- All Over Floral Print
- Kick Flare
- High Waist