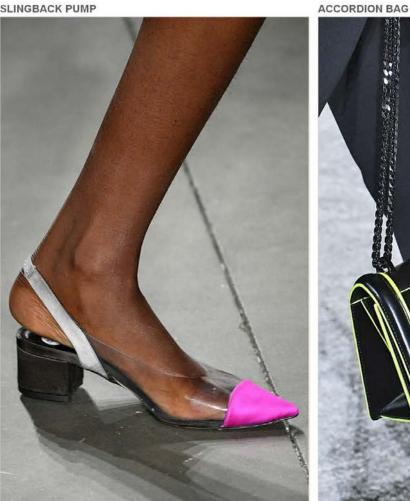

- Embellished
- · High Rise
- · Rolled Cuffs

- Colorblocked
- Indigo Wash
- · Yoke

- Contrast Stitching
- Black Wash
- Feather Trim

- High Rise
- Hardware
- Basque like Waist

- · PVC
- Contrast Cap Toe
- · Block Heel