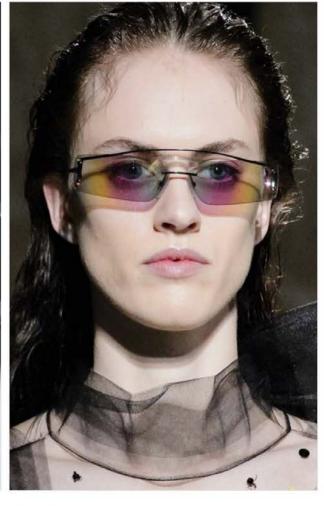

- High Waist
- Multiple Pocket Styles
- Mock Zip-Off Sections

WIDE LEG BOOT

- Deep Vamp
- PVC
- Stacked Lucite Heel

Woven Velvet

CROSSBODY BAG

- Slouchy Body
- Chain Strap

Ombre Lenses

**RECTANGLE LENSES** 

- Frameless
- Flat Metal Bridge

BALACLAVA HOOD

- Paneled Rib Knit
- Fitted Silhouette
- · Banded Trim

WIDE BELT

- Oversized Buckle
- Polished Silver
- Crocodile

- Opera Rise
- Fine Ribbed Knit
- Monochromatic Band