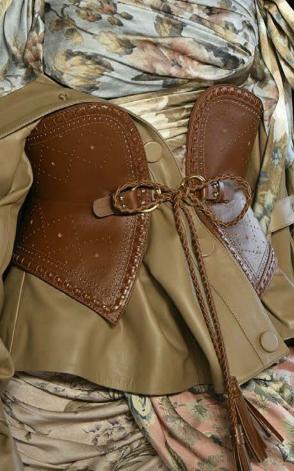

- Structured Seaming
- Belted Center

CORSET BELT

Exaggerated Silhouette

Dotted Mesh

NECKERCHIEF

- High Neck Silhouette
- Multi-Wrap Styling

EMBELLISHED STOCKINGS

MISMATCHED EARRINGS + LAYERED NECKLACES