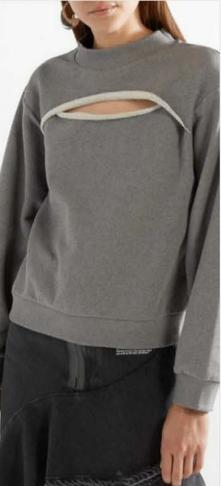

- Pull-over Alternative to Parka
- Minimal Detail
- Dropped Shoulders

Rounded Shoulders

Cutout Detail

Consider Hoodie

CARGO PANTS

• Twill

Relaxed Fit

• Patch or Zip Pockets