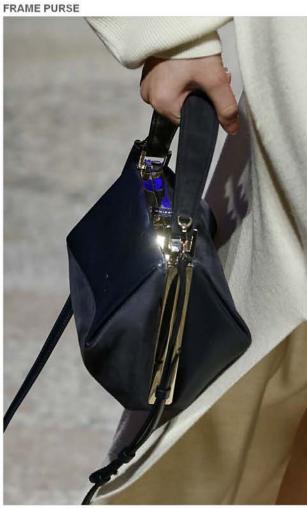

- Structured Seaming
- Belted Center

CORSET BELT

Exaggerated Silhouette

Dotted Mesh

NECKERCHIEF

- High Neck Silhouette
- Multi-Wrap Styling

EMBELLISHED STOCKINGS

MISMATCHED EARRINGS + LAYERED NECKLACES