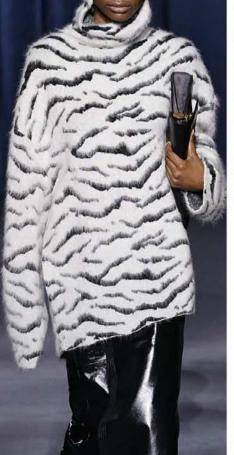

2

**Futuristic** 

Clinical

**Cool Blues and Green** 

- **Tech Materials**
- 5
- **Puffers**

Otherworldly

Cocoon-like

9

10

- **Quilted Surfaces**
- Utility

Zippers

| Stark         |
|---------------|
| Quiet         |
| Imagine       |
| Golden Ash    |
| Humanoid      |
| Odyssey       |
| Bliss         |
| Wicked        |
| Deep Void     |
| Vermeer       |
| Aquarian Blue |
| Poseidon      |
| Fuse          |
| Ginkgo        |
| Putty         |
| Moon Pool     |
| Baltic Green  |
| Reptilia      |
| Camel         |
| Innocent      |

- Draped
- Jersey Material
- One Sleeve Detail

- Asymmetric Hem
- Turtleneck
- Extra Long Sleeves

- Graphic Placement
- Half Sleeves
- Strong Shoulders

- Quilted Bands
- Cropped Chubby Style
- Rounded Shape