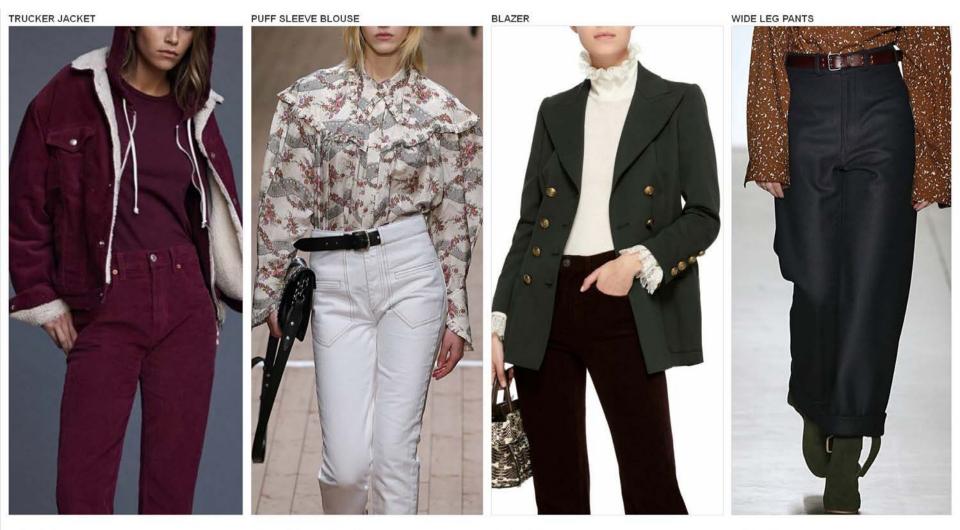

#### PIONEERTOWN | Key Items

- Shearling Lined
- Oversized Shape
- Corduroy Material

- Evolution of Peasant Style
- Full or Puff Sleeves
- Ruffled Yoke

- Heritage Tweed
- Brass Buttons
- Layer over Turtleneck