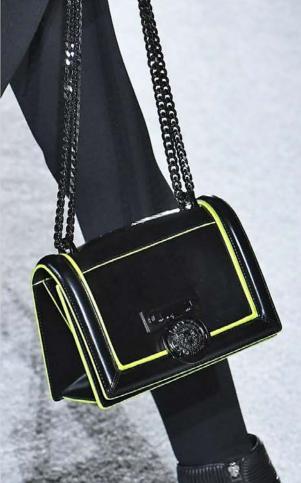

- Contrast Neon Trim
- Glossy Leather
- Gunmetal Chain Strap

- Layered Frames
- Metal Bow Bar
- · Pieced Lucite

GEMSTONE BARRETTES

QUILTED SCARF

- BELT POUCHES

- Barrette Set
- Crystal Gemstones
- Extra-Long Silhouette