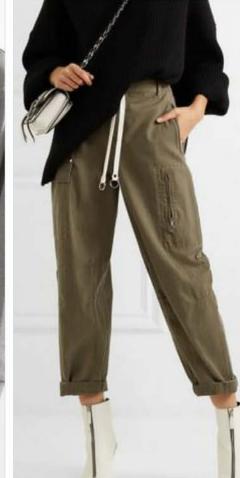

- Pull-over Alternative to Parka
- Minimal Detail
- Dropped Shoulders

Rounded Shoulders

Cutout Detail

Consider Hoodie

CARGO PANTS

• Twill

Relaxed Fit

• Patch or Zip Pockets