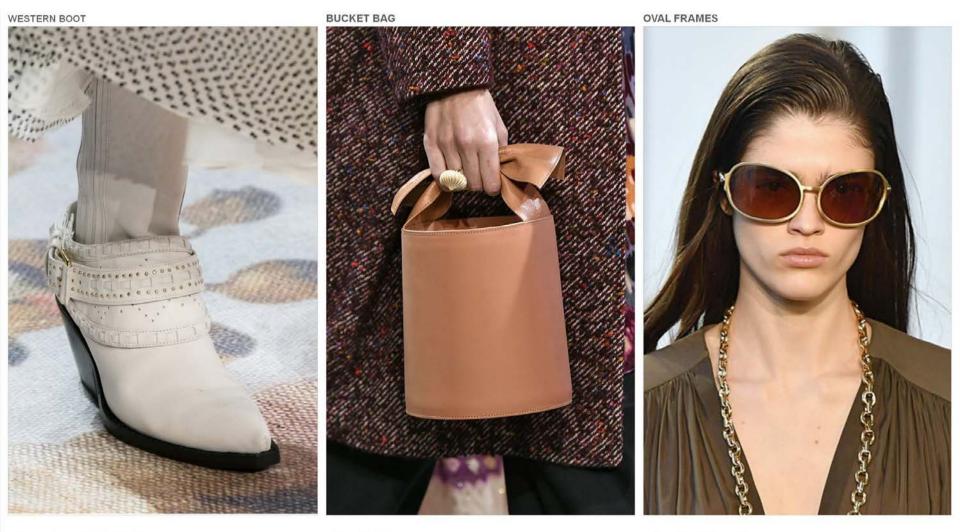

- Monochrome Whip Stitching
- Contrast Sole
- Mini Studs

- Bow Handle
- Cylindrical Body
- Interior Pouch

- Oversized Silhouette
- Matte Brass Frames
- Sepia Tinted Lenses

WIDE BRIM HAT

· Felted Wool

- Monochromatic Ribbon Trim
- Floppy Brim