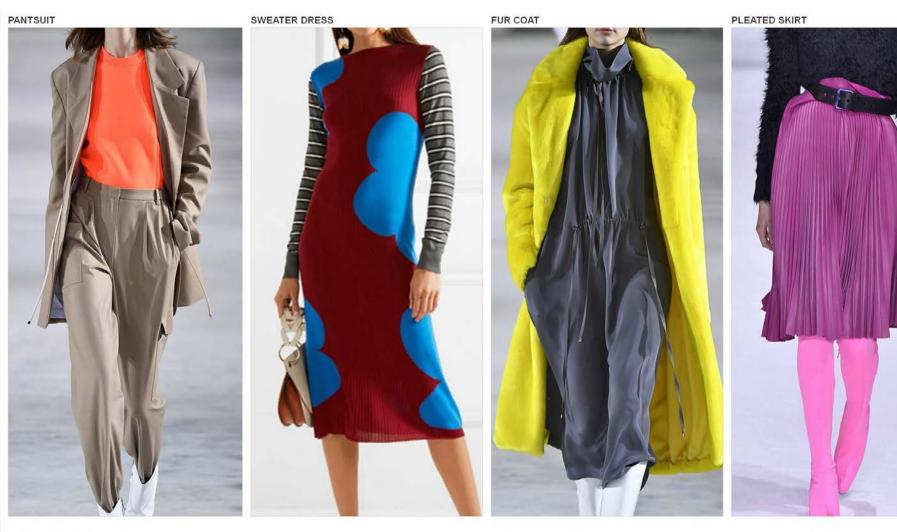

- Relaxed or Wide Leg Shape
- Oversized/Elongated Blazer
- Pair with Pop Color Underneath
- Slim Fit
- Midi Length
- Mixed Media Patterns

- Overcoat Length
- Color Pop
- Faux Fur

- Consider Bright Color
- High Waist
- Knee or Midi Length

#### FW 19/20

- Voluminous Shape
- Bright Color Application
- Shawl Styling over Turtleneck

- Elongated Shape
- Intarsia
- Fuzzy Mohair

• High Waist

PENCIL SKIRT

- Center Slit
- Belt Loops

- Strong Shoulders
- · Pop Color
- Double Breasted

- Embellished
- · High Rise
- · Rolled Cuffs

- Colorblocked
- Indigo Wash
- · Yoke

- Contrast Stitching
- Black Wash
- Feather Trim

- High Rise
- Hardware
- Basque like Waist

- · PVC
- Contrast Cap Toe
- · Block Heel