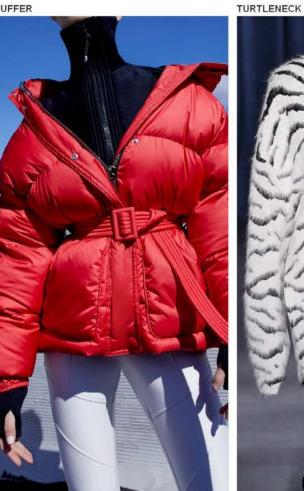

2

**Futuristic** 

Clinical

**Cool Blues and Green** 

- **Tech Materials**
- 5
- **Puffers**

Otherworldly

Cocoon-like

9

10

- **Quilted Surfaces**
- Utility

Zippers

| Stark         |
|---------------|
| Quiet         |
| Imagine       |
| Golden Ash    |
| Humanoid      |
| Odyssey       |
| Bliss         |
| Wicked        |
| Deep Void     |
| Vermeer       |
| Aquarian Blue |
| Poseidon      |
| Fuse          |
| Ginkgo        |
| Putty         |
| Moon Pool     |
| Baltic Green  |
| Reptilia      |
| Camel         |
| Innocent      |

- Draped
- Jersey Material
- One Sleeve Detail

- Asymmetric Hem
- Turtleneck
- Extra Long Sleeves

- Graphic Placement
- Half Sleeves
- Strong Shoulders

- Quilted Bands
- Cropped Chubby Style
- Rounded Shape