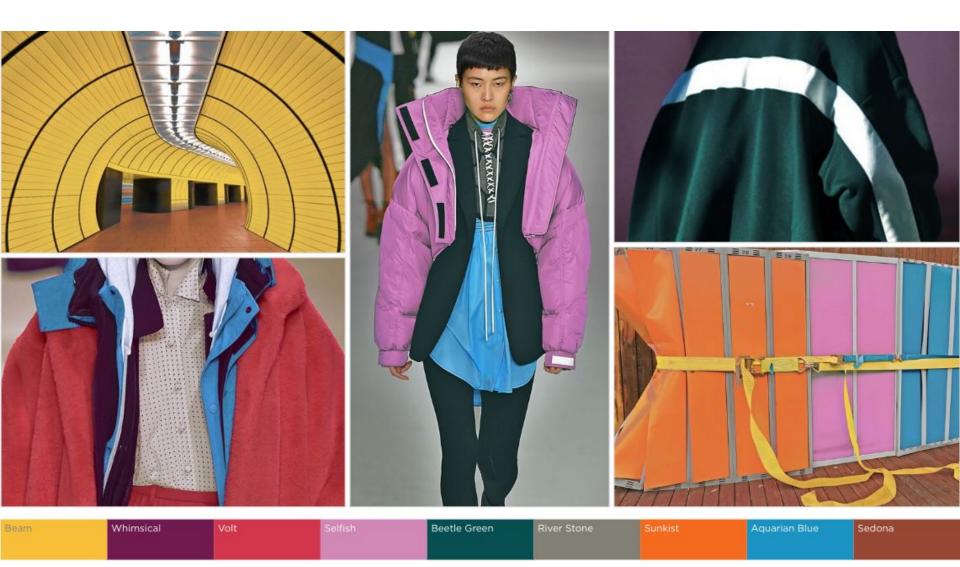

Selfies & the sharing economy boost luxury profits

Intentionally loud, the power suit is back

- **Pleats**
- **Strong Shoulders**

**Active Influence** 

#### **TAKEAWAYS**

80s

Tailoring

**Color Pop** 

**Mixed Media** 

**Puff Sleeves** 

8

9

**Metallics** 

**Exaggerated Volume** 

| Imagine       |  |  |
|---------------|--|--|
| Deep Void     |  |  |
| Venom         |  |  |
| Selfish       |  |  |
| Enchant       |  |  |
| Volt          |  |  |
| Whimsical     |  |  |
| Sapphire      |  |  |
| Beetle Green  |  |  |
| Sunkist       |  |  |
| Ginkgo        |  |  |
| Norm          |  |  |
| Awe           |  |  |
| Aquarian Blue |  |  |
| Beam          |  |  |
| Modest        |  |  |
| Putty         |  |  |
| Iron Ore      |  |  |
| Terra         |  |  |
| Sedona        |  |  |

- Relaxed or Wide Leg Shape
- Oversized/Elongated Blazer
- Pair with Pop Color Underneath
- Slim Fit
- Midi Length
- Mixed Media Patterns

- Overcoat Length
- Color Pop
- Faux Fur

- Consider Bright Color
- High Waist
- Knee or Midi Length