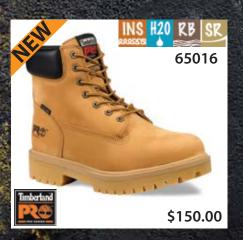

# Quenvold's

Safety Shoes - "For the Right Fit!"

Visit our website www.quenvolds.com

Insulated MS Puncture Resistant K Static Dissapating

Safety Shoes - "For the Right Fit!"

Durashock 78

Safety Shoes - "For the Right Fit!"