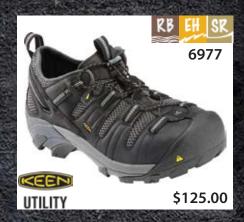

#### **Hikers** • Excursionistas

# Quenvold's

Safety Shoes - "For the Right Fit!"

Visit our website www.quenvolds.com

Insulated MS Puncture Resistant K Static Dissapating

Safety Shoes - "For the Right Fit!"

Durashock 78

Safety Shoes - "For the Right Fit!"