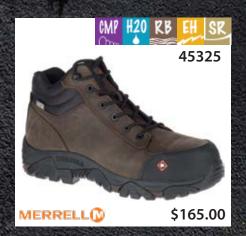

#### **Hikers** • Excursionistas

# Quenvold's

Safety Shoes - "For the Right Fit!"

Visit our website www.quenvolds.com

Insulated MS Puncture Resistant K Static Dissapating

Safety Shoes - "For the Right Fit!"

Durashock 78

Safety Shoes - "For the Right Fit!"