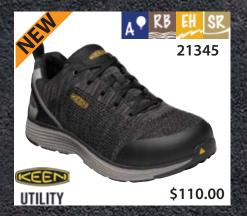

#### **Hikers** • Excursionistas

# Quenvold's

Safety Shoes - "For the Right Fit!"

Visit our website www.quenvolds.com

Insulated MS Puncture Resistant K Static Dissapating

Safety Shoes - "For the Right Fit!"

Durashock 78

Safety Shoes - "For the Right Fit!"