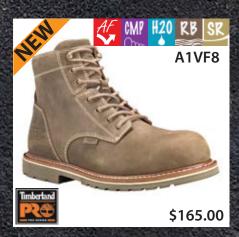

# Quenvold's

Safety Shoes - "For the Right Fit!"

Visit our website www.quenvolds.com

Insulated MS Puncture Resistant K Static Dissapating

Safety Shoes - "For the Right Fit!"

Durashock 78

Safety Shoes - "For the Right Fit!"