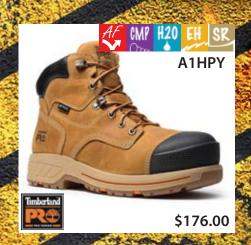

#### **We Offer the Finest Crafted Brands**

Reebok

Lighter Weight Metal Toe

Toe is of a lighter weight metal, providing the same safety standard as stated in the ASTM F2413-05.

Anti-Fatigue

Anti-Fatigue technology footbed for all day comfort and energy return.

Conductive

WARNING - Only to be worn in controlled environments. Designed to facilitate the discharge of static electricity from the body through shoes into grounded conductive floors. ASTM F2413-05

Cold Formula

Thermoplastic urethane providing enhanced traction on frosted ice surfaces.

Composite Toe

Toe is of a non-metallic material, providing the same safety standard as stated in the ASTM F2413-05.

**Dual Density** 

Outer density is abrasion and slip resisting. Inner density provides a soft bed of thick absorbing comfort.

Durashock

Lightweight outsoles for shock absorbing comfort and durability.

**Electrical Hazard** 

Designed to protect the wearer from electrical circuits of 600 volts or less under dry conditions. ASTM F2413-05 EH

Waterproof

Membrane lined to stop water absorption.

Insulated

Shoe contains an insulated lining.

Met Guard

ASTM F2413-05 MT - Metatarsal guard.

**Puncture Resistant** 

Rubber Outsole

Puncture resistant outsole. Oil resisting rubber outsole.

Static Dissapating

Constructed to reduce the accumulation of static electricity by conducting the body charge to a properly grounded flooring system. ASTM F2413-05 SD

Slip Resistant

Superior traction even in wet, oily enviroments.

Vibram

Rugged outdoor outsoles designed for durability and high performance.