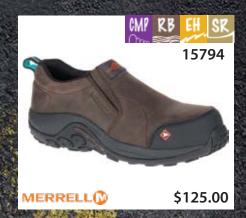

#### **Hikers** • Excursionistas

# Quenvold's

Safety Shoes - "For the Right Fit!"

Visit our website www.quenvolds.com

Insulated MS Puncture Resistant K Static Dissapating

Safety Shoes - "For the Right Fit!"

Durashock 78

Safety Shoes - "For the Right Fit!"