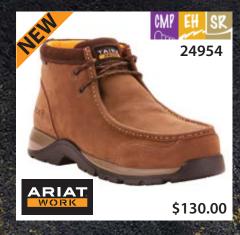

#### **Specialty shoes** • Zapatos Especiales

# Quenvold's

Safety Shoes - "For the Right Fit!"