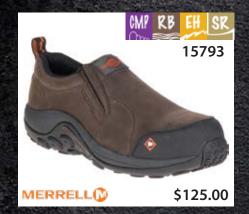

#### **Hikers** • Excursionistas

# Quenvold's

Safety Shoes - "For the Right Fit!"

Visit our website www.quenvolds.com

Insulated MS Puncture Resistant K Static Dissapating

Safety Shoes - "For the Right Fit!"

Durashock 78

Safety Shoes - "For the Right Fit!"