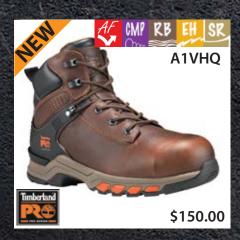

# Quenvold's

Safety Shoes - "For the Right Fit!"

Visit our website www.quenvolds.com

Insulated MS Puncture Resistant K Static Dissapating

Safety Shoes - "For the Right Fit!"

Durashock 78

Safety Shoes - "For the Right Fit!"