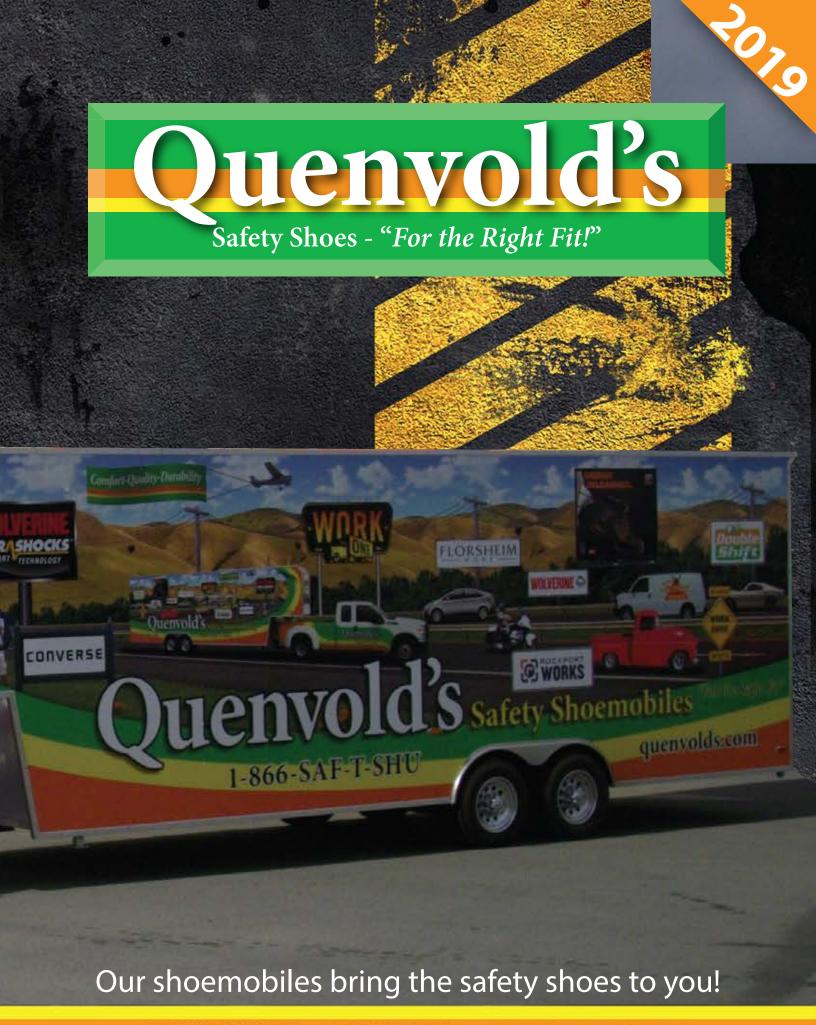

Safety Shoes - "For the Right Fit!"

#### **Shoemobiles Carry:**

- Over 85 styles
- 1,400 pairs of shoes
- 14 quality brands
- 2 types of insoles
- Socks, laces and sno-seal

All shoes are stocked in medium widths, except those noted.

All shoes, except those noted as soft toe, have protective toes as stated in the ASTM F2413-05 safety standard.