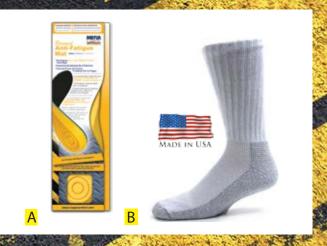

#### **WARNING:**

ONLY TO BE WORN IN

CONTROLLED ENVIRONMENTS.

Designed to facilitate the discharge of static electricity from the body through shoes into grounded conductive floors.

(ASTM F2413-05 CD)

A: MEGA Comfort Anti-Fatigue Mat Dual layer memory foam technology Women's Size 5-13, Men's Size 6-15 B: Cotton Crew Sock
Reinforced toe and cushioned footbed
Men's Size 10-13

90% Cotton 7% Polyester
2% Nylon 1% Lycra

۴.

20,00