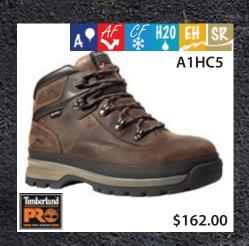

#### **Hikers** • Excursionistas

# Quenvold's

Safety Shoes - "For the Right Fit!"

Visit our website www.quenvolds.com

Insulated MS Puncture Resistant K Static Dissapating

Safety Shoes - "For the Right Fit!"

Durashock 78

Safety Shoes - "For the Right Fit!"