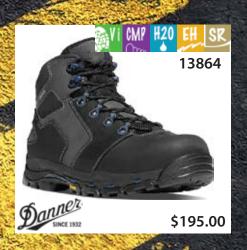

#### **Hikers** • Excursionistas

# Quenvold's

Safety Shoes - "For the Right Fit!"

Visit our website www.quenvolds.com

Insulated MS Puncture Resistant K Static Dissapating

Safety Shoes - "For the Right Fit!"

Durashock 78

Safety Shoes - "For the Right Fit!"