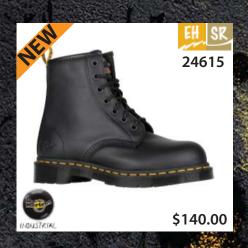

lated

Shoe contains an insulated lining.

Met Guard

ASTM F2413-05 MT - Metatarsal guard.

**Puncture Resistant** 

Rubber Outsole

Puncture resistant outsole. Oil resisting rubber outsole.

Static Dissapating



Constructed to reduce the accumulation of static electricity by conducting the body charge to a properly grounded flooring system. ASTM F2413-05 SD

Slip Resistant



Superior traction even in wet, oily enviroments.

Vibram



Rugged outdoor outsoles designed for durability and high performance.

#### Women's Shoes • Zapatas de mujeres

# Quenvold's

Safety Shoes - "For the Right Fit!"



















Give us a call 866-SAF-T-SHU or 866-723-8748













Durashock VS



#### Women's Shoes • Zapatas de mujeres

# Quenvold's

Safety Shoes - "For the Right Fit!"



















Visit our website www.quenvolds.com













#### Athletic Shoes · zapatos atléticos

Safety Shoes - "For the Right Fit!"



















Give us a call 866-SAF-T-SHU or 866-723-8748

















#### Athletic Shoes • zapatos atléticos

# Quenvold's

Safety Shoes - "For the Right Fit!"

































Safety Shoes - "For the Right Fit!"















Give us a call 866-SAF-T-SHU or 866-723-8748















#### **Hikers** • Excursionistas

# Quenvold's

Safety Shoes - "For the Right Fit!"















Visit our website www.quenvolds.com





Insulated MS Puncture Resistant K Static Dissapating











Safety Shoes - "For the Right Fit!"

































Durashock 78



Safety Shoes - "For the Right Fit!"







# Timberland

Visit