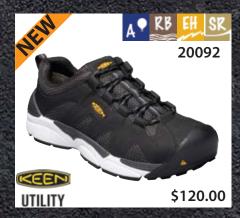

#### **Hikers** • Excursionistas

# Quenvold's

Safety Shoes - "For the Right Fit!"

Visit our website www.quenvolds.com

Insulated MS Puncture Resistant K Static Dissapating

Safety Shoes - "For the Right Fit!"

Durashock 78

Safety Shoes - "For the Right Fit!"