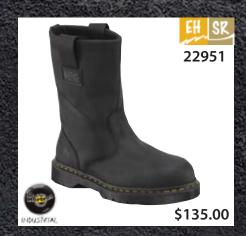

Designed to protect the wearer from electrical circuits of 600 volts or less under dry conditions. ASTM F2413-05 EH

Waterproof

Membrane lined to stop water absorption.

Insulated

Shoe contains an insulated lining.

Met Guard

ASTM F2413-05 MT - Metatarsal guard.

**Puncture Resistant** 

Rubber Outsole

Puncture resistant outsole. Oil resisting rubber outsole.

Static Dissapating

Constructed to reduce the accumulation of static electricity by conducting the body charge to a properly grounded flooring system. ASTM F2413-05 SD