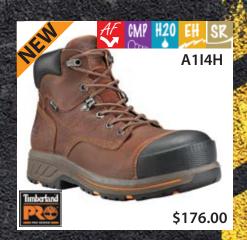

#### **We Offer the Finest Crafted Brands**

Reebok

Lighter Weight Metal Toe

Toe is of a lighter weight metal, providing the same safety standard as stated in the ASTM F2413-05.

Anti-Fatigue

Anti-Fatigue technology footbed for all day comfort and energy return.

Conductive

WARNING - Only to be worn in controlled environments. Designed to facilitate the discharge of static electricity from the body through shoes into grounded conductive floors. ASTM F2413-05

Cold Formula

Thermoplastic urethane providing enhanced traction on frosted ice surfaces.

Composite Toe

Toe is of a non-metallic material, providing the same safety standard as stated in the ASTM F2413-05.

**Dual Density** 

Outer density is abrasion and slip resisting. Inner density provides a soft bed of thick absorbing comfort.

Durashock

Lightweight outsoles for shock absorbing comfort and durability.

**Electrical Hazard** 

Designed to protect the wearer from electrical circuits of 600 volts or less under dry conditions. ASTM F2413-05 EH

Waterproof

Membrane lined to stop water absorption.

Insulated

Shoe contains an insulated lining.

Met Guard

ASTM F2413-05 MT - Metatarsal guard.

**Puncture Resistant** 

Rubber Outsole

Puncture resistant outsole. Oil resisting rubber outsole.

Static Dissapating

Constructed to reduce the accumulation of static electricity by conducting the body charge to a properly grounded flooring system. ASTM F2413-05 SD

Slip Resistant

Superior traction even in wet, oily enviroments.

Vibram

Rugged outdoor outsoles designed for durability and high performance.