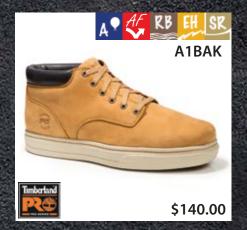

#### **Hikers** • Excursionistas

# Quenvold's

Safety Shoes - "For the Right Fit!"

Visit our website www.quenvolds.com

Insulated MS Puncture Resistant K Static Dissapating

Safety Shoes - "For the Right Fit!"

Durashock 78

Safety Shoes - "For the Right Fit!"