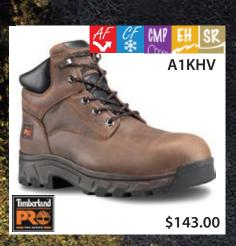

# Quenvold's

Safety Shoes - "For the Right Fit!"

Visit our website www.quenvolds.com

Insulated MS Puncture Resistant K Static Dissapating

Safety Shoes - "For the Right Fit!"

Durashock 78

Safety Shoes - "For the Right Fit!"