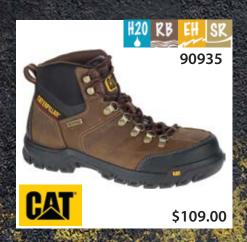

#### **Hikers** • Excursionistas

# Quenvold's

Safety Shoes - "For the Right Fit!"

Visit our website www.quenvolds.com

Insulated MS Puncture Resistant K Static Dissapating

Safety Shoes - "For the Right Fit!"

Durashock 78

Safety Shoes - "For the Right Fit!"