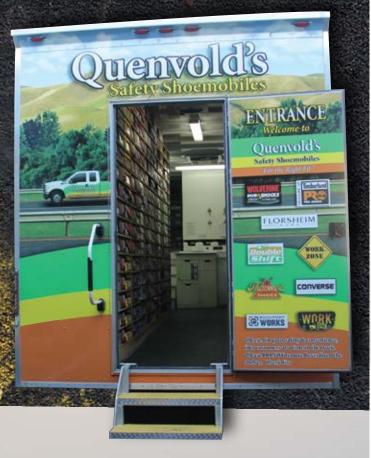

#### **Shoemobiles Carry:**

- Over 85 styles
- 1,400 pairs of shoes
- 14 quality brands
- 2 types of insoles
- Socks, laces and sno-seal

All shoes are stocked in medium widths, except those noted.

All shoes, except those noted as soft toe, have protective toes as stated in the ASTM F2413-05 safety standard.