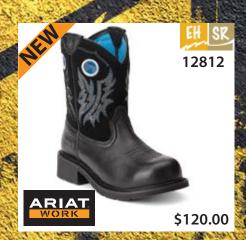

d

Shoe contains an insulated lining.

Met Guard

ASTM F2413-05 MT - Metatarsal guard.

**Puncture Resistant** 

Rubber Outsole

Puncture resistant outsole. Oil resisting rubber outsole.

Static Dissapating



Constructed to reduce the accumulation of static electricity by conducting the body charge to a properly grounded flooring system. ASTM F2413-05 SD

Slip Resistant



Superior traction even in wet, oily enviroments.

Vibram



Rugged outdoor outsoles designed for durability and high performance.

#### Women's Shoes • Zapatas de mujeres

# Quenvold's

Safety Shoes - "For the Right Fit!"



















Give us a call 866-SAF-T-SHU or 866-723-8748













Durashock VS



#### Women's Shoes • Zapatas de mujeres

# Quenvold's

Safety Shoes - "For the Right Fit!"



















Visit our website www.quenvolds.com













#### Athletic Shoes · zapatos atléticos

Safety Shoes - "For the Right Fit!"



















Give us a call 866-SAF-T-SHU or 866-723-8748

















#### Athletic Shoes • zapatos atléticos

# Quenvold's

Safety Shoes - "For the Right Fit!"

































Safety Shoes - "For the Right Fit!"















Give us a call 866-SAF-T-SHU or 866-723-8748















#### **Hikers** • Excursionistas

# Quenvold's

Safety Shoes - "For the Right Fit!"















Visit our website www.quenvolds.com





Insulated MS Puncture Resistant K Static Dissapating











Safety Shoes - "For the Right Fit!"

































Durashock 78



Safety Shoes - "For the Right Fit!"







# Timberland

Visit our