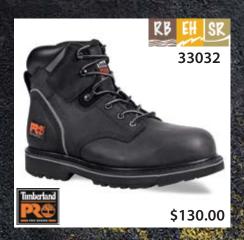

# Quenvold's

Safety Shoes - "For the Right Fit!"

Visit our website www.quenvolds.com

Insulated MS Puncture Resistant K Static Dissapating

Safety Shoes - "For the Right Fit!"

Durashock 78

Safety Shoes - "For the Right Fit!"