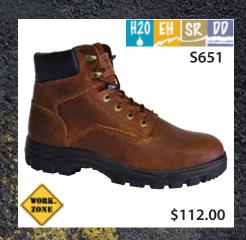

Safety Shoes - "For the Right Fit!"



















Give us a call 866-SAF-T-SHU or 866-723-8748

















#### Athletic Shoes • zapatos atléticos

# Quenvold's

Safety Shoes - "For the Right Fit!"

































Safety Shoes - "For the Right Fit!"















Give us a call 866-SAF-T-SHU or 866-723-8748















#### **Hikers** • Excursionistas

# Quenvold's

Safety Shoes - "For the Right Fit!"















Visit our website www.quenvolds.com





Insulated MS Puncture Resistant K Static Dissapating











Safety Shoes - "For the Right Fit!"

































Durashock 78



Safety Shoes - "For the Right Fit!"







# Timberland

Visit our website www.quenvolds.com













Safety Shoes - "For the Right Fit!"



















Give us a call 866-SAF-T-SHU or 866-723-8748













Durashock VS



Safety Shoes - "For the Right Fit!"



















Visit our website www.quenvolds.com















Safety Shoes - "For the Right Fit!"















Give us a call 866-SAF-T-SHU or 866-723-8748













#### **Specialty shoes** • Zapatos Especiales

# Quenvold's

Safety Shoes - "For the Right Fit!"









#### **WARNING:**

ONLY TO BE WORN IN

CONTROLLED ENVIRONMENTS.

Designed to facilitate the discharge of static electricity from the body through shoes into grounded conductive floors.

(ASTM F2413-05 CD)



A: MEGA Comfort Anti-Fatigue Mat Dual layer memory foam technology Women's Size 5-13, Men's Size 6-15 B: Cotton Crew Sock
Reinforced toe and cushioned footbed
Men's Size 10-13

90% Cotton 7% Poly