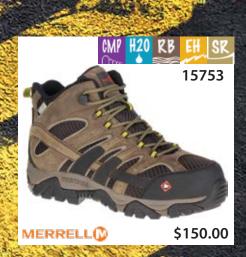

#### **Hikers** • Excursionistas

# Quenvold's

Safety Shoes - "For the Right Fit!"

Visit our website www.quenvolds.com

Insulated MS Puncture Resistant K Static Dissapating

Safety Shoes - "For the Right Fit!"

Durashock 78

Safety Shoes - "For the Right Fit!"