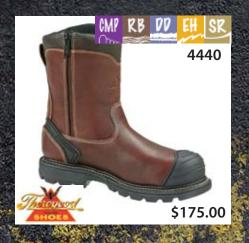

Thermoplastic urethane providing enhanced traction on frosted ice surfaces.

Composite Toe

Toe is of a non-metallic material, providing the same safety standard as stated in the ASTM F2413-05.

**Dual Density** 

Outer density is abrasion and slip resisting. Inner density provides a soft bed of thick absorbing comfort.

Durashock

Lightweight outsoles for shock absorbing comfort and durability.

**Electrical Hazard** 

Designed to protect the wearer from electrical circuits of 600 volts or less under dry conditions. ASTM F2413-05 EH

Waterproof

Membrane lined to stop water absorption.

Insulated

Shoe contains an insulated lining.

Met Guard

ASTM F2413-05 MT - Metatarsal guard.

**Puncture Resistant** 

Rubber Outsole

Puncture resistant outsole. Oil resisting rubber outsole.

Static Dissapating

Constructed to reduce the accumulation of static electricity by conducting the body charge to a properly grounded flooring system. ASTM F2413-05 SD