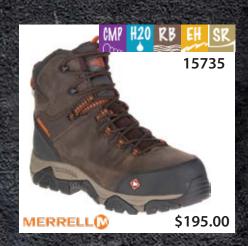

#### **Hikers** • Excursionistas

# Quenvold's

Safety Shoes - "For the Right Fit!"

Visit our website www.quenvolds.com

Insulated MS Puncture Resistant K Static Dissapating

Safety Shoes - "For the Right Fit!"

Durashock 78

Safety Shoes - "For the Right Fit!"