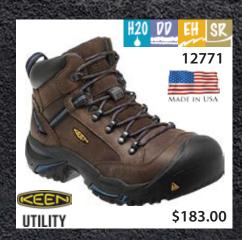

#### **Hikers** • Excursionistas

# Quenvold's

Safety Shoes - "For the Right Fit!"

Visit our website www.quenvolds.com

Insulated MS Puncture Resistant K Static Dissapating

Safety Shoes - "For the Right Fit!"

Durashock 78

Safety Shoes - "For the Right Fit!"