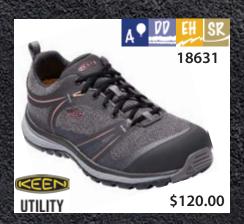

#### **Hikers** • Excursionistas

# Quenvold's

Safety Shoes - "For the Right Fit!"

Visit our website www.quenvolds.com

Insulated MS Puncture Resistant K Static Dissapating

Safety Shoes - "For the Right Fit!"

Durashock 78

Safety Shoes - "For the Right Fit!"