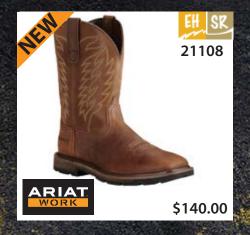

Designed to protect the wearer from electrical circuits of 600 volts or less under dry conditions. ASTM F2413-05 EH

Waterproof

Membrane lined to stop water absorption.

Insulated

Shoe contains an insulated lining.