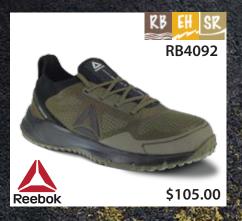

#### **We Offer the Finest Crafted Brands**

Reebok

Lighter Weight Metal Toe

Toe is of a lighter weight metal, providing the same safety standard as stated in the ASTM F2413-05.

Anti-Fatigue

Anti-Fatigue technology footbed for all day comfort and energy return.