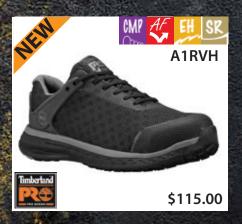

#### **Hikers** • Excursionistas

# Quenvold's

Safety Shoes - "For the Right Fit!"

Visit our website www.quenvolds.com

Insulated MS Puncture Resistant K Static Dissapating

Safety Shoes - "For the Right Fit!"

Durashock 78

Safety Shoes - "For the Right Fit!"