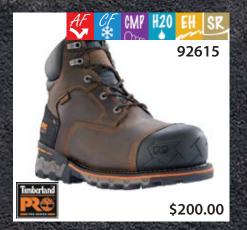

# Quenvold's

Safety Shoes - "For the Right Fit!"

Visit our website www.quenvolds.com

Insulated MS Puncture Resistant K Static Dissapating

Safety Shoes - "For the Right Fit!"

Durashock 78

Safety Shoes - "For the Right Fit!"