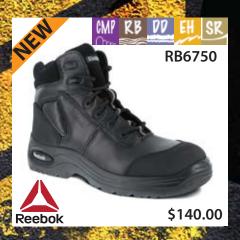

#### **We Offer the Finest Crafted Brands**

Reebok

Lighter Weight Metal Toe

Toe is of a lighter weight metal, providing the same safety standard as stated in the ASTM F2413-05.

Anti-Fatigue

Anti-Fatigue technology footbed for all day comfort and energy return.

Conductive

WARNING - Only to be worn in controlled environments. Designed to facilitate the discharge of static electricity from the body through shoes into grounded conductive floors. ASTM F2413-05

Cold Formula