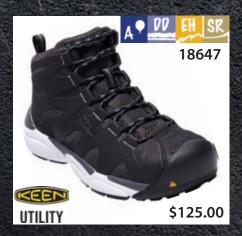

#### **Hikers** • Excursionistas

# Quenvold's

Safety Shoes - "For the Right Fit!"

Visit our website www.quenvolds.com

Insulated MS Puncture Resistant K Static Dissapating

Safety Shoes - "For the Right Fit!"

Durashock 78

Safety Shoes - "For the Right Fit!"