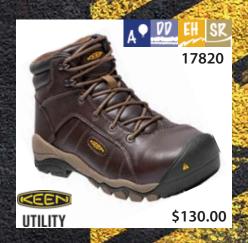

#### **Hikers** • Excursionistas

# Quenvold's

Safety Shoes - "For the Right Fit!"

Visit our website www.quenvolds.com

Insulated MS Puncture Resistant K Static Dissapating

Safety Shoes - "For the Right Fit!"

Durashock 78

Safety Shoes - "For the Right Fit!"