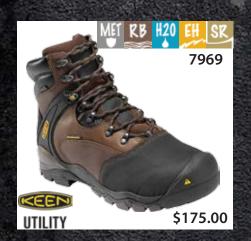

Met Guard

ASTM F2413-05 MT - Metatarsal guard.

**Puncture Resistant** 

Rubber Outsole

Puncture resistant outsole. Oil resisting rubber outsole.

Static Dissapating

Constructed to reduce the accumulation of static electricity by conducting the body charge to a properly grounded flooring system. ASTM F2413-05 SD

Designed to protect the wearer from electrical circuits of 600 volts or less under dry conditions. ASTM F2413-05 EH

Waterproof

Membrane lined to stop water absorption.

Insulated

Shoe contains an insulated lining.

Outer density is abrasion and slip resisting. Inner density provides a soft bed of thick absorbing comfort.

Durashock

Lightweight outsoles for shock absorbing comfort and durability.

**Electrical Hazard** 