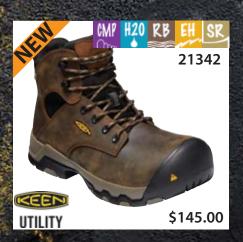

#### **Hikers** • Excursionistas

# Quenvold's

Safety Shoes - "For the Right Fit!"

Visit our website www.quenvolds.com

Insulated MS Puncture Resistant K Static Dissapating

Safety Shoes - "For the Right Fit!"

Durashock 78

Safety Shoes - "For the Right Fit!"