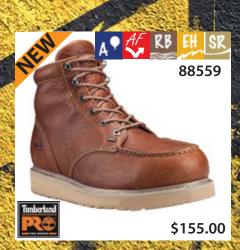

#### **Hikers** • Excursionistas

# Quenvold's

Safety Shoes - "For the Right Fit!"

Visit our website www.quenvolds.com

Insulated MS Puncture Resistant K Static Dissapating

Safety Shoes - "For the Right Fit!"

Durashock 78

Safety Shoes - "For the Right Fit!"

# Timberland

Visit our website www.quenvolds.com

Safety Shoes - "For the Right Fit!"

Give us a call 866-SAF-T-SHU or 866-723-8748

Durashock VS

Safety Shoes - "For the Right Fit!"

Visit our website www.quenvolds.com