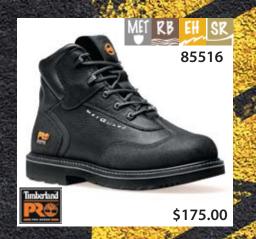

Met Guard

ASTM F2413-05 MT - Metatarsal guard.

**Puncture Resistant** 

Rubber Outsole

Puncture resistant outsole. Oil resisting rubber outsole.

Static Dissapating

Constructed to reduce the accumulation of static electricity by conducting the body charge to a properly grounded flooring system. ASTM F2413-05 SD

Designed to protect the wearer from electrical circuits of 600 volts or less under dry conditions. ASTM F2413-05 EH

Waterproof

Membrane lined to stop water absorption.

Insulated

Shoe contains an insulated lining.

Outer density is abrasion and slip resisting. Inner density provides a soft bed of thick absorbing comfort.

Durashock

Lightweight outsoles for shock absorbing comfort and durability.

**Electrical Hazard** 