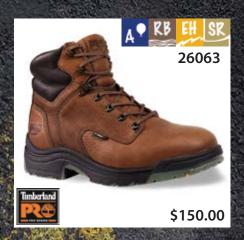

#### **We Offer the Finest Crafted Brands**

Reebok

Lighter Weight Metal Toe

Toe is of a lighter weight metal, providing the same safety standard as stated in the ASTM F2413-05.

Anti-Fatigue

Anti-Fatigue technology footbed for all day comfort and energy return.

Conductive

WARNING - Only to be worn in controlled environments. Designed to facilitate the discharge of static electricity from the body through shoes into grounded conductive floors. ASTM F2413-05

Cold Formula

Thermoplastic urethane providing enhanced traction on frosted ice surfaces.

Composite Toe

Toe is of a non-metallic material, providing the same safety standard as stated in the ASTM F2413-05.

**Dual Density** 

Outer density is abrasion and slip resisting. Inner density provides a soft bed of thick absorbing comfort.

Durashock

Lightweight outsoles for shock absorbing comfort and durability.

**Electrical Hazard** 

Designed to protect the wearer from electrical circuits of 600 volts or less under dry conditions. ASTM F2413-05 EH

Waterproof

Membrane lined to stop water absorption.

Insulated

Shoe contains an insulated lining.

Met Guard

ASTM F2413-05 MT - Metatarsal guard.

**Puncture Resistant** 

Rubber Outsole

Puncture resistant outsole. Oil resisting rubber outsole.

Static Dissapating

Constructed to reduce the accumulation of static electricity by conducting the body charge to a properly grounded flooring system. ASTM F2413-05 SD

Slip Resistant

Superior traction even in wet, oily enviroments.

Vibram

Rugged outdoor outsoles designed for durability and high performance.