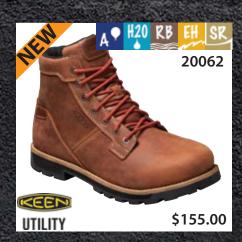

#### **Hikers** • Excursionistas

# Quenvold's

Safety Shoes - "For the Right Fit!"

Visit our website www.quenvolds.com

Insulated MS Puncture Resistant K Static Dissapating

Safety Shoes - "For the Right Fit!"

Durashock 78

Safety Shoes - "For the Right Fit!"