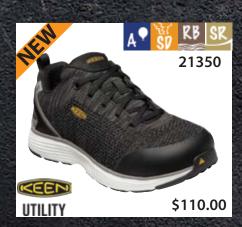

#### **Hikers** • Excursionistas

# Quenvold's

Safety Shoes - "For the Right Fit!"

Visit our website www.quenvolds.com

Insulated MS Puncture Resistant K Static Dissapating

Safety Shoes - "For the Right Fit!"

Durashock 78

Safety Shoes - "For the Right Fit!"