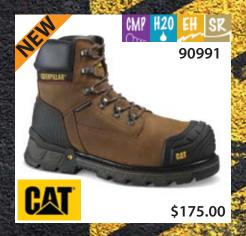

#### **Hikers** • Excursionistas

# Quenvold's

Safety Shoes - "For the Right Fit!"

Visit our website www.quenvolds.com

Insulated MS Puncture Resistant K Static Dissapating

Safety Shoes - "For the Right Fit!"

Durashock 78

Safety Shoes - "For the Right Fit!"