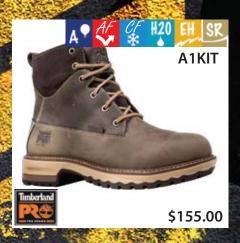

#### **Hikers** • Excursionistas

# Quenvold's

Safety Shoes - "For the Right Fit!"

Visit our website www.quenvolds.com

Insulated MS Puncture Resistant K Static Dissapating

Safety Shoes - "For the Right Fit!"

Durashock 78

Safety Shoes - "For the Right Fit!"

# Timberland

Visit our website www.quenvolds.com

Safety Shoes - "For the Right Fit!"

Give us a call 866-SAF-T-SHU or 866-723-8748

Durashock VS

Safety Shoes - "For the Right Fit!"

Visit our website www.quenvolds.com