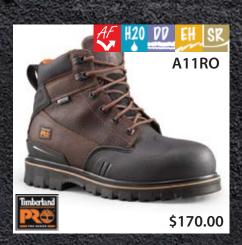

# Quenvold's

Safety Shoes - "For the Right Fit!"

Visit our website www.quenvolds.com

Insulated MS Puncture Resistant K Static Dissapating

Safety Shoes - "For the Right Fit!"

Durashock 78

Safety Shoes - "For the Right Fit!"