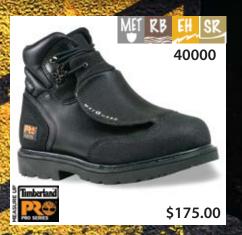

Met Guard

ASTM F2413-05 MT - Metatarsal guard.

**Puncture Resistant** 

Rubber Outsole

Puncture resistant outsole. Oil resisting rubber outsole.

Static Dissapating

Constructed to reduce the accumulation of static electricity by conducting the body charge to a properly grounded flooring system. ASTM F2413-05 SD

Designed to protect the wearer from electrical circuits of 600 volts or less under dry conditions. ASTM F2413-05 EH

Waterproof

Membrane lined to stop water absorption.

Insulated

Shoe contains an insulated lining.

Outer density is abrasion and slip resisting. Inner density provides a soft bed of thick absorbing comfort.

Durashock

Lightweight outsoles for shock absorbing comfort and durability.

**Electrical Hazard** 