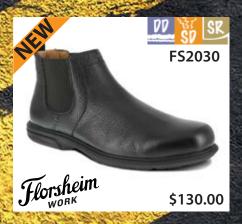

#### **Specialty shoes** • Zapatos Especiales

# Quenvold's

Safety Shoes - "For the Right Fit!"