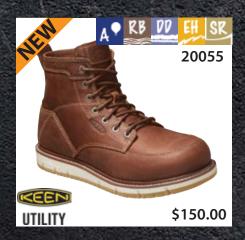

#### **Hikers** • Excursionistas

# Quenvold's

Safety Shoes - "For the Right Fit!"

Visit our website www.quenvolds.com

Insulated MS Puncture Resistant K Static Dissapating

Safety Shoes - "For the Right Fit!"

Durashock 78

Safety Shoes - "For the Right Fit!"