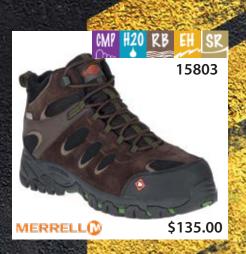

#### **Hikers** • Excursionistas

# Quenvold's

Safety Shoes - "For the Right Fit!"

Visit our website www.quenvolds.com

Insulated MS Puncture Resistant K Static Dissapating

Safety Shoes - "For the Right Fit!"

Durashock 78

Safety Shoes - "For the Right Fit!"