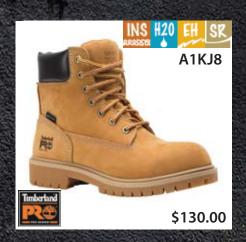

#### **Hikers** • Excursionistas

# Quenvold's

Safety Shoes - "For the Right Fit!"

Visit our website www.quenvolds.com

Insulated MS Puncture Resistant K Static Dissapating

Safety Shoes - "For the Right Fit!"

Durashock 78

Safety Shoes - "For the Right Fit!"

# Timberland

Visit our website www.quenvolds.com

Safety Shoes - "For the Right Fit!"

Give us a call 866-SAF-T-SHU or 866-723-8748

Durashock VS

Safety Shoes - "For the Right Fit!"

Visit our website www.quenvolds.com