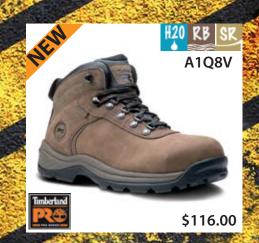

#### **Hikers** • Excursionistas

# Quenvold's

Safety Shoes - "For the Right Fit!"

Visit our website www.quenvolds.com

Insulated MS Puncture Resistant K Static Dissapating

Safety Shoes - "For the Right Fit!"

Durashock 78

Safety Shoes - "For the Right Fit!"