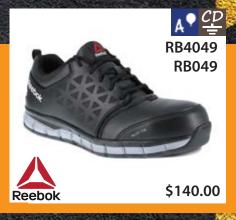

#### **WARNING:**

ONLY TO BE WORN IN

CONTROLLED ENVIRONMENTS.

Designed to facilitate the discharge of static electricity from the body through shoes into grounded conductive floors.

(ASTM F2413-05 CD)

A: MEGA Comfort Anti-Fatigue Mat Dual layer memory foam technology Women's Size 5-13, Men's Size 6-15 B: Cotton Crew Sock
Reinforced toe and cushioned footbed
Men's Size 10-13

90% Cotton 7% Polyester
2% Nylon 1% Lycra

۴.

20,00