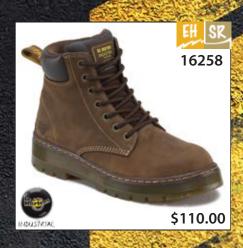

#### **Hikers** • Excursionistas

# Quenvold's

Safety Shoes - "For the Right Fit!"

Visit our website www.quenvolds.com

Insulated MS Puncture Resistant K Static Dissapating

Safety Shoes - "For the Right Fit!"

Durashock 78

Safety Shoes - "For the Right Fit!"