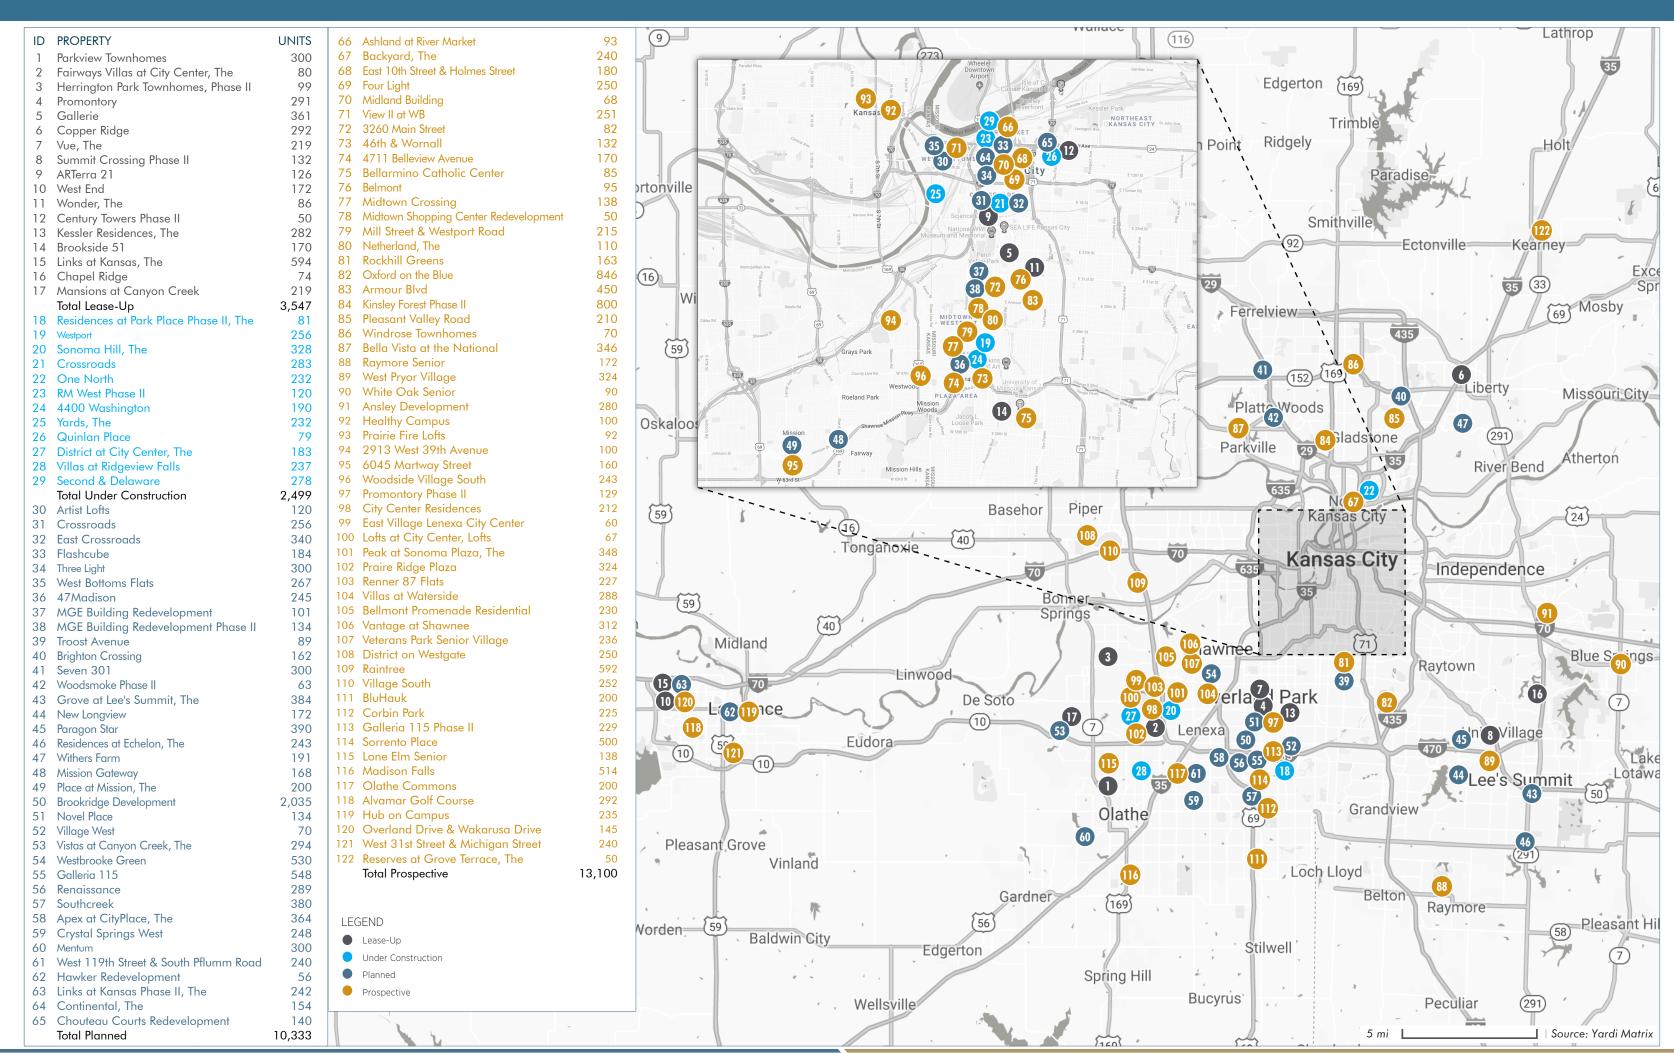

## Kansas City New Construction & Proposed Multifamily Projects

## 

| PROPERTY NAME                                    | ADDRESS                                   | CITY                                    | STATE    | ZIP            | STATUS                                  | UNITS                                   | SUBMARKET                               | PERMIT DATE                             | FORECASTED<br>COMPLETION DATE           | START OF RENT                           |
|--------------------------------------------------|-------------------------------------------|-----------------------------------------|----------|----------------|-----------------------------------------|-----------------------------------------|-----------------------------------------|-----------------------------------------|-----------------------------------------|-----------------------------------------|
| Parkview Townhomes                               | South Aurora Street & West Harold Street  | Olathe                                  | KS       | 66061<br>66219 | Lease-Up                                | 300<br>80                               | Olathe                                  | 01/15/2015                              | 12/31/2019<br>10/31/2019                | 05/14/2016                              |
| Fairways Villas at City Center, The              | 8891 Mill Creek Road                      | Lenexa                                  | KS<br>KS |                | Lease-Up                                | • • • • • • • • • • • • • • • • • • • • | Lenexa                                  | 02/01/2018                              |                                         | 02/06/2018                              |
| Herrington Park Townhomes, Phase II              | 6522 Noble Street<br>8961 Metcalf Avenue  | Shawnee<br>Overland Park                | KS<br>KS | 66218          | Lease-Up                                | 99<br>291                               | Shawnee<br>Overland Park - north        | 06/05/2018                              | 06/30/2019                              | 06/20/2018<br>08/20/2018                |
| Promontory                                       |                                           |                                         | MO<br>K3 | 66212          | Lease-Up                                |                                         | • • • • • • • • • • • • • • • • • • • • | 10/01/2016                              | 05/31/2019                              |                                         |
| Gallerie                                         | 2705 McGee Trfy                           | Kansas City                             |          | 64108          | Lease-Up                                | 361                                     | Downtown Kansas City                    | 04/10/2017                              | 04/30/2019                              | 10/10/2018                              |
| Copper Ridge                                     | 300 North Forest Avenue                   | Liberty                                 | MO       | 64068          | Lease-Up                                | 292                                     | Liberty                                 | 12/22/2016                              | 03/30/2019                              | 04/30/2018                              |
| Vue, The                                         | 7201 West 80th Street                     | Overland Park                           | KS       | 66204          | Lease-Up                                | 219                                     | Overland Park - north                   | 11/15/2016                              | 01/31/2019                              | 08/27/2018                              |
| Summit Crossing Phase II                         | 14500 East Bannister Road                 | Kansas City                             | MO       | 64139          | Lease-Up                                | 132                                     | Crossgates                              | 12/04/2017                              | 01/31/2019                              | 06/21/2018                              |
| ARTerra 21                                       | 2100 Wyandotte Street                     | Kansas City                             | MO       | 64108          | Lease-Up                                | 126                                     | Downtown Kansas City                    | 09/01/2017                              | 01/31/2019                              | 06/07/2018                              |
| West End                                         | 5400 Overland Drive                       | Lawrence                                | KS       | 66049          | Lease-Up                                | 172                                     | Lawrence                                | 04/01/2016                              | 01/31/2019                              | 04/30/2018                              |
| Wonder, The                                      | 1108 East 30th Street                     | Kansas City                             | МО       | 64109          | Lease-Up                                | 86                                      | Kansas City - southeast                 | 10/31/2017                              | 01/31/2019                              | 04/17/2018                              |
| Century Towers Phase II                          | 612 Garfield Avenue                       | Kansas City                             | MO       | 64124          | Lease-Up                                | 50                                      | Kansas City - east                      | 12/01/2017                              | 01/31/2019                              | 03/31/2018                              |
| Kessler Residences, The                          | 4851 Meadowbrook Pkwy                     | Prairie Village                         | KS       | 66207          | Lease-Up                                | 282                                     | Overland Park - north                   | 07/31/2016                              | 01/31/2019                              | 03/07/201                               |
| Brookside 51                                     | 5100 Oak Street                           | Kansas City                             | MO       | 64112          | Lease-Up                                | 170                                     | Kansas City - south                     | 06/06/2016                              | 01/31/2019                              | 01/26/2018                              |
| Links at Kansas, The                             | 5401 Rock Chalk Drive                     | Lawrence                                | KS       | 66049          | Lease-Up                                | 594                                     | Lawrence                                | 01/01/2017                              | 01/31/2019                              | 01/15/2018                              |
| Chapel Ridge                                     | 3670 NE Akin Circle                       | Lee's Summit                            | MO       | 64064          | Lease-Up                                | 74                                      | Lee's Summit                            | 11/01/2016                              | 01/31/2019                              | 05/26/2017                              |
| Mansions at Canyon Creek                         | 9550 Zarda Drive                          | Lenexa                                  | KS       | 66227          | Lease-Up                                | 219                                     | Lenexa                                  | 01/01/2007                              | 01/31/2019                              | 10/01/2012                              |
|                                                  |                                           |                                         |          |                | TOTAL LEASE-UP                          | 3,547                                   |                                         |                                         |                                         |                                         |
| Residences at Park Place Phase II, The           | 5420 West 116th Place                     | Leawood                                 | KS       | 66211          | Under Construction                      | 81                                      | Overland Park - southeast               | 09/01/2018                              | 12/31/2020                              |                                         |
| Westport                                         | 331 Westport Road                         | Kansas City                             | MO       | 64111          | Under Construction                      | 256                                     | Kansas City - south                     | 04/01/2018                              | 04/30/2020                              |                                         |
| Sonoma Hill, The                                 | SEC West 87th Street & Interstate 435     | Lenexa                                  | KS       | 66219          | Under Construction                      | 328                                     | Lenexa                                  | 01/01/2018                              | 02/29/2020                              | •••••                                   |
| Crossroads                                       | NEC East 20th Street & Main Street        | Kansas City                             | MO       | 64108          | Under Construction                      | 283                                     | Downtown Kansas City                    | 09/01/2018                              | 01/31/2020                              | •••••                                   |
| One North                                        | Armour Road & Taney Street                | North Kansas City                       | MO       | 64116          | Under Construction                      | 232                                     | Downtown Kansas City                    | 11/23/2018                              | 01/31/2020                              | •••••                                   |
| RM West Phase II                                 | 200 West 4th Street                       | Kansas City                             | MO       | 64105          | Under Construction                      | 120                                     | Downtown Kansas City                    | 11/12/2018                              | 01/31/2020                              | •••••                                   |
| 4400 Washington                                  | West 44th Street & Washington Street      | Kansas City                             | MO       | 64111          | Under Construction                      | 190                                     | Kansas City - south                     | 05/31/2018                              | 10/31/2019                              | •••••                                   |
|                                                  |                                           |                                         |          |                | • • • • • • • • • • • • • • • • • • • • | • • • • • • • • • • • • • • • • • • • • |                                         |                                         |                                         | • • • • • • • • • • • • • • • • • • • • |
| Yards, The                                       | 1660 Genessee Street                      | Kansas City                             | MO       | 64101          | Under Construction                      | 232                                     | Downtown Kansas City                    | 03/09/2018                              | 06/30/2019                              | ••••                                    |
| Quinlan Place                                    | 1507 East 8th Street                      | Kansas City                             | MO       | 64106          | Under Construction                      | 79                                      | Kansas City - east                      | 04/01/2018                              | 06/30/2019                              | •••••                                   |
| District at City Center, The                     | 8757 Penrose Lane                         | Lenexa                                  | KS       | 66219          | Under Construction                      | 183                                     | Lenexa                                  | 11/01/2017                              | 05/31/2019                              |                                         |
| Villas at Ridgeview Falls                        | West 119th Street & South Ridgeview Road  | Olathe                                  | KS       | 66061          | Under Construction                      | 237                                     | Olathe                                  | 12/01/2017                              | 03/31/2019                              |                                         |
| Second & Delaware                                | 122 Delaware Street                       | Kansas City                             | МО       | 64105          | Under Construction                      | 278                                     | Downtown Kansas City                    | 03/15/2016                              | 01/31/2019                              |                                         |
|                                                  |                                           |                                         |          |                | TOTAL UNDER CONSTRUCTION                |                                         |                                         |                                         |                                         |                                         |
| Artist Lofts                                     | 911 Wyoming Street                        | Kansas City                             | MO       | 64101          | Planned                                 | 120                                     | Downtown Kansas City                    |                                         |                                         |                                         |
| Crossroads                                       | 1923 Broadway Blvd                        | Kansas City                             | MO       | 64108          | Planned                                 | 256                                     | Downtown Kansas City                    |                                         |                                         |                                         |
| East Crossroads                                  | 1901 Oak Street                           | Kansas City                             | MO       | 64108          | Planned                                 | 340                                     | Downtown Kansas City                    |                                         |                                         |                                         |
| Flashcube                                        | 720 Main Street                           | Kansas City                             | MO       | 64105          | Planned                                 | 184                                     | Downtown Kansas City                    | •••••                                   |                                         | •••••                                   |
| Three Light                                      | NEC Main Street & Truman Road             | Kansas City                             | MO       | 64106          | Planned                                 | 300                                     | Downtown Kansas City                    | •••••                                   | •                                       | •••••                                   |
| West Bottoms Flats                               | 925 Wyoming Street                        | Kansas City                             | MO       | 64101          | Planned                                 | 267                                     | Downtown Kansas City                    | •••••                                   | •                                       |                                         |
| 47Madison                                        | Madison Avenue & Roanoke Pkwy             | Kansas City                             | MO       | 64112          | Planned                                 | 245                                     | Kansas City - south                     | •••••                                   | • • • • • • • • • • • • • • • • • • • • |                                         |
| MGE Building Redevelopment                       | 3420 Broadway Blvd                        | Kansas City                             | MO       | 64111          | Planned                                 | 101                                     | Kansas City - south                     | •••••                                   | • • • • • • • • • • • • • • • • • • • • | •••••                                   |
| MGE Building Redevelopment Phase II              | West 34th Terrace & Washington Street     | Kansas City                             | MO       | 64111          | Planned                                 | 134                                     | Kansas City - south                     | •••••                                   | • • • • • • • • • • • • • • • • • • • • | ••••                                    |
|                                                  | · · · · · · · · · · · · · · · · · · ·     |                                         | MO       | 64109          | • • • • • • • • • • • • • • • • • • • • | 89                                      | Marlborough Heights                     |                                         | • • • • • • • • • • • • • • • • • • • • | • • • • • • • • • • • • • • • • • • • • |
| Troost Avenue                                    | Linwood Blvd & Troost Avenue              | Kansas City                             |          |                | Planned                                 | • • • • • • • • • • • • • • • • • • • • | ·······                                 |                                         |                                         |                                         |
| Brighton Crossing                                | NE 81st Street & North Drury Avenue       | Kansas City                             | MO       | 64119          | Planned                                 | 162                                     | Gladstone                               |                                         |                                         |                                         |
| Seven 301                                        | 7301 NW Tiffany Springs Road              | Kansas City                             | MO       | 64153          | Planned                                 | 300                                     | Kansas City northwest/Riverside         |                                         |                                         | ••••                                    |
| Woodsmoke Phase II                               | 6429 NW 70th Street                       | Kansas City                             | MO       | 64151          | Planned                                 | 63                                      | Kansas City northwest/Riverside         |                                         |                                         | ••••                                    |
| Grove at Lee's Summit, The                       | NEC SE Bailey Road & SW Jefferson Street  | Lee's Summit                            | MO       | 64081          | Planned                                 | 384                                     | Lee's Summit                            |                                         |                                         |                                         |
| New Longview                                     | SW Kessler Drive & SW Longview Blvd       | Lee's Summit                            | MO       | 64081          | Planned                                 | 172                                     | Lee's Summit                            |                                         |                                         |                                         |
| Paragon Star                                     | NEC Interstate 470 & NW View High Drive   | Lee's Summit                            | MO       | 64081          | Planned                                 | 390                                     | Lee's Summit                            |                                         |                                         |                                         |
| Residences at Echelon, The                       | State Route 150 & State Route 291         | Lee`s Summit                            | MO       | 64082          | Planned                                 | 243                                     | Lee's Summit                            |                                         |                                         |                                         |
| Withers Farm                                     | 2500 South Withers Road                   | Liberty                                 | MO       | 64068          | Planned                                 | 191                                     | Liberty                                 |                                         |                                         | ••••••                                  |
| Mission Gateway                                  | Johnson Drive & Roe Avenue                | Mission                                 | KS       | 66205          | Planned                                 | 168                                     | Mission                                 | •••••                                   | •                                       | •••••                                   |
| Place at Mission, The                            | 6201 Johnson Drive                        | Mission                                 | KS       | 66202          | Planned                                 | 200                                     | Mission                                 | • • • • • • • • • • • • • • • • • • • • | • • • • • • • • • • • • • • • • • • • • | •••••                                   |
| Brookridge Development                           | 8223 West 103rd Street                    | Overland Park                           | KS       | 66212          | Planned                                 | 2,035                                   | Overland Park - north                   | •••••                                   |                                         |                                         |
| Novel Place                                      | West 95th Street & Metcalf Avenue         | Overland Park                           | KS       | 66212          | Planned                                 | 134                                     | Overland Park - north                   | •••••                                   | • • • • • • • • • • • • • • • • • • • • |                                         |
| Village West                                     | 4401 West 107th Street                    | Overland Park                           | KS KS    | 66207          | Planned                                 | 70                                      | Overland Park - north                   |                                         | • • • • • • • • • • • • • • • • • • • • | •••••                                   |
| · · · · · · · · · <del>· ·</del> · · · · · · · · |                                           | • • • • • • • • • • • • • • • • • • • • | KS KS    |                | • • • • • • • • • • • • • • • • • • • • | 294                                     | • • • • • • • • • • • • • • • • • • • • |                                         | • • • • • • • • • • • • • • • • • • • • | • • • • • • • • • • • • • • • • • • • • |
| Vistas at Canyon Creek, The                      | Canyon Creek Blvd & State Route 10        | Lenexa                                  |          | 66227          | Planned                                 |                                         | Lenexa                                  |                                         | • • • • • • • • • • • • • • • • • • • • | •••••                                   |
| Westbrooke Green                                 | West 75th Street & Quivira Road           | Shawnee                                 | KS       | 66203          | Planned                                 | 530                                     | Shawnee                                 |                                         |                                         |                                         |
| Galleria 115                                     | 11450 Outlook Street                      | Overland Park                           | KS       | 66211          | Planned                                 | 548                                     | Overland Park - southeast               |                                         | • • • • • • • • • • • • • • • • • • • • |                                         |
| Renaissance                                      | 115th Street & Lamar Avenue               | Overland Park                           | KS       | 66211          | Planned                                 | 289                                     | Overland Park - southeast               |                                         | • • • • • • • • • • • • • • • • • • • • | •••••                                   |
| Southcreek                                       | SEC West 132nd Street & Highway 69        | Overland Park                           | KS       | 66213          | Planned                                 | 380                                     | Overland Park - southeast               |                                         |                                         |                                         |
| Apex at CityPlace, The                           | SWC College Blvd & Switzer Road           | Overland Park                           | KS       | 66210          | Planned                                 | 364                                     | Overland Park - southwest               |                                         |                                         |                                         |
| Crystal Springs West                             | SEC West 133rd Street & South Pflumm Road | Overland Park                           | KS       | 66213          | Planned                                 | 248                                     | Overland Park - southwest               |                                         |                                         |                                         |
| Mentum                                           | 23500 West 151st Street                   | Olathe                                  | KS       | 66061          | Planned                                 | 300                                     | Olathe                                  |                                         |                                         |                                         |
| West 119th Street & South Pflumm Road            | SWC West 119th Street & South Pflumm Road | Olathe                                  | KS       | 66062          | Planned                                 | 240                                     | Olathe                                  |                                         | • • • • • • • • • • • • • • • • • • • • |                                         |
| Hawker Redevelopment                             | 1011 Missouri Street                      | Lawrence                                | KS       | 66044          | Planned                                 | 56                                      | Lawrence                                | •••••                                   | • • • • • • • • • • • • • • • • • • • • | •••••                                   |
| Links at Kansas Phase II, The                    | 5401 Rock Chalk Drive                     | Lawrence                                | KS       | 66044          | Planned                                 | 242                                     | Lawrence                                | •••••                                   | • • • • • • • • • • • • • • • • • • • • | •••••                                   |
| Continental, The                                 | 106 West 11th Street                      | Kansas City                             | MO       | 64105          | Planned                                 | 154                                     | Downtown Kansas City                    | •••••                                   | • • • • • • • • • • • • • • • • • • • • | •••••                                   |
| Commental, the                                   | 100 11631 11111 011661                    | Kunsus Clly                             | MO       | 04103          | ı ıuımcu                                | 104                                     | · · · · · · · · · · · · · · · · · · ·   |                                         |                                         |                                         |
| Chouteau Courts Redevelopment                    | 1220 Independence Avenue                  | Kansas City                             | MO       | 64106          | Planned                                 | 140                                     | Kansas City - east                      |                                         |                                         |                                         |

## Kansas City New Construction & Proposed Multifamily Projects —

| D PROPERTY NAME                               | ADDRESS                                         | CITY                                    | STATE | ZIP   | STATUS                                  | UNITS | SUBMARKET                       | PERMIT DATE | FORECASTED COMPLETION DATE              | START OF RENT- |
|-----------------------------------------------|-------------------------------------------------|-----------------------------------------|-------|-------|-----------------------------------------|-------|---------------------------------|-------------|-----------------------------------------|----------------|
| 66 Ashland at River Market                    | 100 East 3rd Street                             | Kansas City                             | MO    | 64106 | Prospective                             | 93    | Downtown Kansas City            |             |                                         |                |
| 7 Backyard, The                               | 1770 Diamond Pkwy                               | North Kansas City                       | MO    | 64116 | Prospective                             | 240   | Downtown Kansas City            |             |                                         |                |
| 8 East 10th Street & Holmes Street            | East 10th Street & Holmes Street                | Kansas City                             | MO    | 64106 | Prospective                             | 180   | Downtown Kansas City            |             |                                         |                |
| 9 Four Light                                  | NEC Truman Road & Walnut Street                 | Kansas City                             | MO    | 64106 | Prospective                             | 250   | Downtown Kansas City            |             |                                         |                |
| O Midland Building                            | 1221 Baltimore Avenue                           | Kansas City                             | MO    | 64105 | Prospective                             | 68    | Downtown Kansas City            |             |                                         |                |
| '1 View II at WB                              | 933 Mulberry Street                             | Kansas City                             | MO    | 64101 | Prospective                             | 251   | Downtown Kansas City            |             |                                         |                |
| 2 3260 Main Street                            | 3260 Main Street                                | Kansas City                             | MO    | 64111 | Prospective                             | 82    | Kansas City - south             |             |                                         |                |
| 73 46th & Wornall                             | West 46th Street & Wornall Road                 | Kansas City                             | МО    | 64111 | Prospective                             | 132   | Kansas City - south             |             | •                                       | •••••          |
| 4 4711 Belleview Avenue                       | 4711 Belleview Avenue                           | Kansas City                             | MO    | 64114 | Prospective                             | 170   | Kansas City - south             | •           | •                                       | •              |
| 75 Bellarmino Catholic Center                 | 5220 Troost Avenue                              | Kansas City                             | MO    | 64110 | Prospective                             | 85    | Kansas City - south             | ••••••      | •                                       | •••••          |
| 6 Belmont                                     | 911 Linwood Blvd                                | Kansas City                             | MO    | 64109 | Prospective                             | 95    | Kansas City - south             |             | •••••                                   | ••••••         |
| 7 Midtown Crossing                            | West 44th Street & Belleview Avenue             | Kansas City                             | MO    | 64111 | Prospective                             | 138   | Kansas City - south             | •           | •••••                                   | •••••          |
| 8 Midtown Shopping Center Redevelopment       | 3700 Broadway Blvd                              | Kansas City                             | MO    | 64111 | Prospective                             | 50    | Kansas City - south             |             | • • • • • • • • • • • • • • • • • • • • | •••••          |
| 9 Mill Street & Westport Road                 | Mill Street & Westport Road                     | Kansas City                             | MO    | 64111 | Prospective                             | 215   | Kansas City - south             |             | • • • • • • • • • • • • • • • • • • • • | ••••••         |
| 0 Netherland, The                             | 3835 Main Street                                | Kansas City                             | MO    | 64111 | Prospective                             | 110   | Kansas City - south             |             | ••••••                                  | ••••••         |
| 1 Rockhill Greens                             | East 65th Street & Rockhill Road                | Kansas City                             | MO    | 64131 | Prospective                             | 163   | Kansas City - south             |             | •••••                                   | •••••          |
| 2 Oxford on the Blue                          | 5200 East 87th Street                           | Kansas City                             | MO    | 64132 | Prospective                             | 846   | Park Farms                      | ••••••      | •••••                                   | •••••          |
| 3 Armour Blvd                                 | Armour Blvd & Troost Avenue                     | Kansas City                             | MO    | 64109 | Prospective                             | 450   | Kansas City - southeast         | ••••••      | •••••                                   | •••••          |
| 4 Kinsley Forest Phase II                     | SWC NW Englewood Road & US Route 169            | Kansas City                             | MO    | 64118 | Prospective                             | 800   | Gladstone                       |             | •••••                                   | •••••          |
| 5 Pleasant Valley Road                        | North Brighton Avenue & NE Pleasant Valley Road | Kansas City                             | MO    | 64119 | Prospective                             | 210   | Gladstone                       |             | •••••                                   | •••••          |
| 6 Windrose Townhomes                          | North Oak Trfy & State Highway 152              | Kansas City                             | MO    | 64155 | Prospective                             | 70    | Gladstone                       |             | •••••                                   | •••••          |
| 7 Bella Vista at the National                 | Lake Crest Lane & State Route 45                | Parkville                               | MO    | 64152 | • • • • • • • • • • • • • • • • • • • • | 346   | Kansas City northwest/Riverside |             | •••••                                   |                |
| •••••                                         | NEC West Foxwood Drive & Johnston Pkwy          | • • • • • • • • • • • • • • • • • • • • | MO    |       | Prospective                             |       |                                 |             | •••••                                   |                |
| ····· <del>»</del> ······ <del>'</del> ······ |                                                 | Raymore                                 |       | 64083 | Prospective                             | 172   | Belton/Raymore                  |             | •••••                                   |                |
| 9 West Pryor Village                          | NW Chipman Road & NW Pryor Road                 | Lee's Summit                            | MO    | 64081 | Prospective                             | 324   | Lee's Summit                    |             | •••••                                   | •••••          |
| 0 White Oak Senior                            | 7th Hwy & SW Sunset Street                      | Blue Springs                            | MO    | 64014 | Prospective                             | 90    | Blue Springs                    |             |                                         |                |
| 1 Ansley Development                          | East 39th Street South & South Jackson Drive    | Independence                            | MO    | 64057 | Prospective                             | 280   | Independence - east             |             |                                         |                |
| 2 Healthy Campus                              | North 5th Street & Minnesota Avenue             | Kansas City                             | KS    | 66101 | Prospective                             | 100   | Kansas City - northwest         |             | •••••                                   | •••••          |
| 3 Prairie Fire Lofts                          | North 8th Street & Washington Blvd              | Kansas City                             | KS    | 66101 | Prospective                             | 92    | Kansas City - northwest         |             | •••••                                   | •••••          |
| 24 2913 West 39th Avenue                      | 2913 West 39th Avenue                           | Kansas City                             | KS    | 66103 | Prospective                             | 100   | Kansas City - west              |             | •••••                                   |                |
| 5 6045 Martway Street                         | 6045 Martway Street                             | Mission                                 | KS    | 66202 | Prospective                             | 160   | Mission                         |             | •••••                                   |                |
| 6 Woodside Village South                      | 2101 West 47th Place                            | Westwood                                | KS    | 66205 | Prospective                             | 243   | Mission                         |             | •••••                                   |                |
| 7 Promontory Phase II                         | 8961 Metcalf Avenue                             | Overland Park                           | KS    | 66212 | Prospective                             | 129   | Overland Park - north           |             |                                         |                |
| 8 City Center Residences                      | Elmridge Street & Renner Blvd                   | Lenexa                                  | KS    | 66219 | Prospective                             | 212   | Lenexa                          |             | ••••                                    |                |
| 9 East Village Lenexa City Center             | West 87th Street Pkwy & Renner Blvd             | Lenexa                                  | KS    | 66219 | Prospective                             | 60    | Lenexa                          |             | ••••                                    |                |
| 00 Lofts at City Center, Lofts                | West 87th Street Parkway & Renner Blvd          | Lenexa                                  | KS    | 66219 | Prospective                             | 67    | Lenexa                          |             |                                         |                |
| )1 Peak at Sonoma Plaza, The                  | SEC West 87th Street & Interstate 435           | Lenexa                                  | KS    | 66219 | Prospective                             | 348   | Lenexa                          |             |                                         |                |
| 02 Praire Ridge Plaza                         | SEC Prairie Star Pkwy & Ridgeview Road          | Lenexa                                  | KS    | 66219 | Prospective                             | 324   | Lenexa                          |             |                                         |                |
| 03 Renner 87 Flats                            | West 87th Street Pkwy & Renner Blvd             | Lenexa                                  | KS    | 66219 | Prospective                             | 227   | Lenexa                          |             |                                         |                |
| )4 Villas at Waterside                        | West 81st Street & Flint Street                 | Lenexa                                  | KS    | 66214 | Prospective                             | 288   | Lenexa                          |             |                                         |                |
| 95 Bellmont Promenade Residential             | West 65th Street & Maurer Road                  | Shawnee                                 | KS    | 66217 | Prospective                             | 230   | Shawnee                         |             |                                         |                |
| 06 Vantage at Shawnee                         | 6120 Pflumm Road                                | Shawnee                                 | KS    | 66216 | Prospective                             | 312   | Shawnee                         |             | •••••                                   | •••••          |
| 07 Veterans Park Senior Village               | West 62nd Street & Pflumm Road                  | Shawnee                                 | KS    | 66216 | Prospective                             | 236   | Shawnee                         | ••••••      | •••••                                   | •••••          |
| 08 District on Westgate                       | 11801 State Avenue                              | Bonner Springs                          | KS    | 66012 | Prospective                             | 250   | Edwardsville/Bonner Springs     | ••••••      | •                                       | •••••          |
| 09 Raintree                                   | 1300 South 94th Street                          | Edwardsville                            | KS    | 66111 | Prospective                             | 592   | Edwardsville/Bonner Springs     |             | • • • • • • • • • • • • • • • • • • • • | •••••          |
| 0 Village South                               | 325 North 110th Street                          | Edwardsville                            | KS    | 66111 | Prospective                             | 252   | Edwardsville/Bonner Springs     | •••••••••   | •••••                                   | •••••          |
| 1 BluHauk                                     | SWC West 159th Street & US Route 69             | Overland Park                           | KS    | 66223 | Prospective                             | 200   | Overland Park - southeast       | ••••••      | •••••                                   | •••••          |
| 2 Corbin Park                                 | 7001 West 135th Street                          | Overland Park                           | KS    | 66223 | Prospective                             | 225   | Overland Park - southeast       | ••••••      | •••••                                   | •••••          |
| 3 Galleria 115 Phase II                       | 11450 Outlook Street                            | Overland Park                           | KS    | 66211 | Prospective                             | 229   | Overland Park - southeast       |             | •••••                                   | •••••          |
| 4 Sorrento Place                              | West 127th Street & Metcalf Avenue              | Overland Park                           | KS    | 66213 | Prospective                             | 500   | Overland Park - southeast       |             | •••••                                   | •••••          |
| 5 Lone Elm Senior                             | 115th Street & South Lone Elm Road              | Olathe                                  | KS    | 66061 | Prospective                             | 138   | Olathe                          |             | •••••                                   | •••••          |
| 6 Madison Falls                               | West 167th Street & US Highway 169              | Olathe                                  | KS    | 66062 | • • • • • • • • • • • • • • • • • • • • | 514   | Olathe                          |             | •••••                                   | ••••••         |
| o Maaison raiis 7 Olathe Commons              | West 119th Street & Alcan Street                | Olathe                                  | KS KS | 66062 | Prospective<br>Prospective              | 200   | Olathe                          |             |                                         |                |
| Norman Commons     Alvamar Golf Course        |                                                 |                                         |       |       | Prospective                             |       |                                 |             | •••••                                   | •••••          |
| • • • • • • • • • • • • • • • • • • • •       | 1809 Crossgate Drive                            | Lawrence                                | KS    | 66047 | Prospective                             | 292   | Lawrence                        |             | •••••                                   | •••••          |
| 9 Hub on Campus                               | 11th Street & Massachusetts Street              | Lawrence                                | KS    | 66044 | Prospective                             | 235   | Lawrence                        |             | •••••                                   |                |
| O Overland Drive & Wakarusa Drive             | Overland Drive & Wakarusa Drive                 | Lawrence                                | KS    | 66049 | Prospective                             | 145   | Lawrence                        |             |                                         |                |
| 11 West 31st Street & Michigan Street         | SEC West 31st Street & Michigan Street          | Lawrence                                | KS    | 66046 | Prospective                             | 240   | Lawrence                        |             |                                         |                |
| 2 Reserves at Grove Terrace, The              | North Grove Street & Lawrence Street            | Kearney                                 | МО    | 64060 | Prospective                             | 50    | Smithville/Excelsior Springs    |             |                                         |                |
|                                               |                                                 |                                         |       |       |                                         |       |                                 |             |                                         |                |