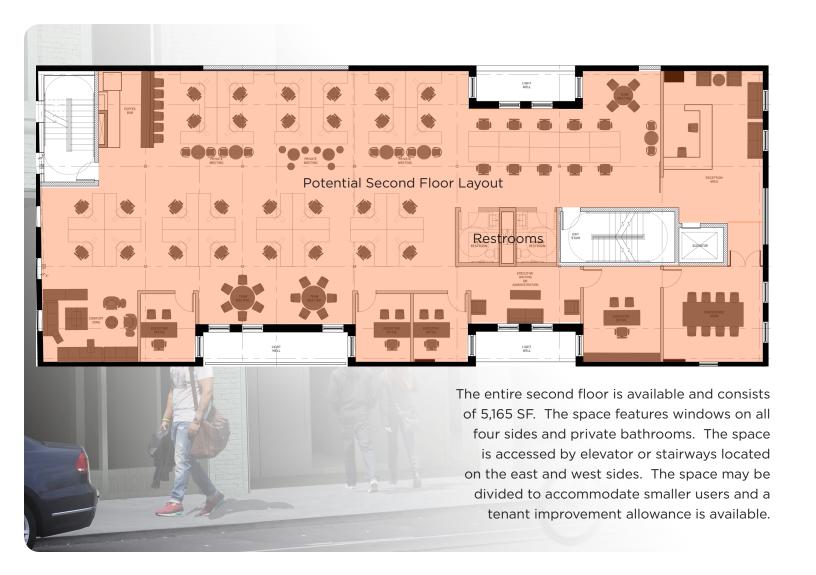

- 1,708 SF retail or office space available on the first floor
  - » Exclusive storefronts for first floor tenants
- 5,165 SF, contiguous office space available on the second floor
  - » Space can be demised
- Customizable floor plans
- Tenant Improvement Allowances available
- · Exterior signage available
- Lease rate of \$20.00 PSF net of utilities