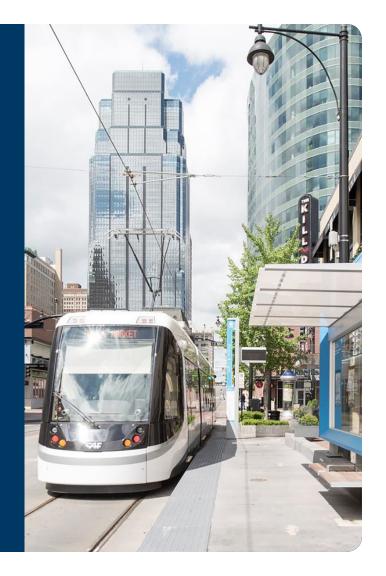

2018 Main is located directly along Kansas City's new streetcar line that runs from the River Market to Union Station. Tenants and customers will be able to easily access the building from all areas of the growing urban core. Area amenities within walking distance or streetcar rides from the building include the Power & Light Entertainment District, Kauffman Performing Arts Center, KC Convention Center, Sprint Center and world-class restaurants and art galleries.