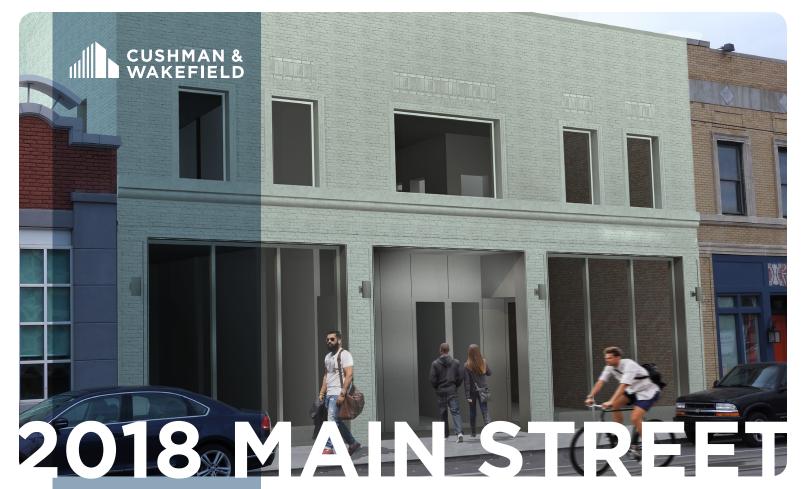

NEW CROSSROADS REDEVELOPMENT FOR LEASE

Nestled in the heart of the Crossroads Arts District, the beautifully remodeled 2018 Main Street building will be Kansas City's newest urban core redevelopment addition. 2018 Main will serve as the exclusive headquarters to Crossroads Financial Management, a boutique, Kansas City based, wealth management firm. The first and second floors of the building offer available space for future office and retail tenants. The building will feature exclusive storefront entrances and customizable floor plans.

2018 Main is located directly along Kansas City's new streetcar line that runs from the River Market to Union Station. Tenants and customers will be able to easily access the building from all areas of the growing urban core. Area amenities within walking distance or streetcar rides from the building include the Power & Light Entertainment District, Kauffman Performing Arts Center, KC Convention Center, Sprint Center and world-class restaurants and art galleries.

- 1,708 SF retail or office space available on the first floor
  - » Exclusive storefronts for first floor tenants
- 5,165 SF, contiguous office space available on the second floor
  - » Space can be demised
- Customizable floor plans
- Tenant Improvement Allowances available
- · Exterior signage available
- Lease rate of \$20.00 PSF net of utilities