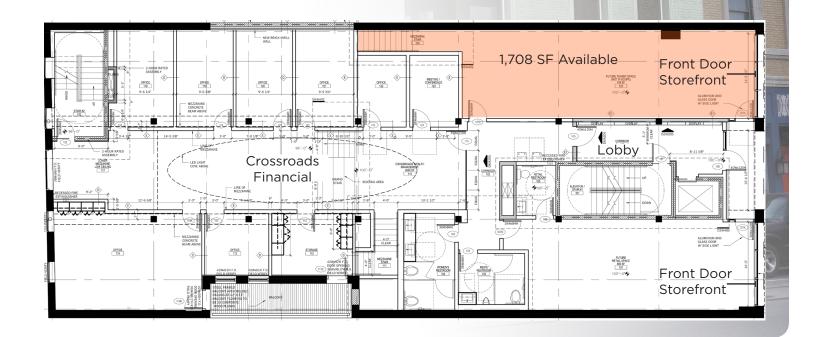

- 1,708 SF retail or office space available on the first floor
  - » Exclusive storefronts for first floor tenants
- 5,165 SF, contiguous office space available on the second floor
  - » Space can be demised
- Customizable floor plans
- Tenant Improvement Allowances available
- · Exterior signage available
- Lease rate of \$20.00 PSF net of utilities

The Crossroads are conveniently located in the heart of Downtown KC and within walking distance to the areas best amenities. Experience every thing the Crossroads Arts District has to offer!

The first floor contains one retail/office space for lease consisting of 824 SF plus a private mezzanine level of 685 USF for a total of 1,708 USF. The space has a private storefront entrance with windows. Tenant improvement allowances are available for long-term tenants.