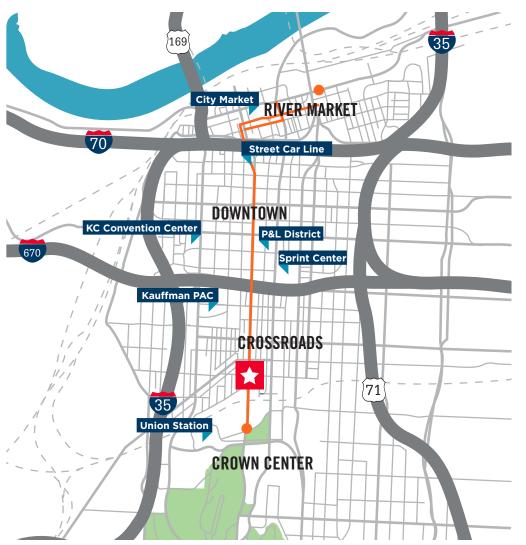

2018 Main is located directly along Kansas City's new streetcar line that runs from the River Market to Union Station. Tenants and customers will be able to easily access the building from all areas of the growing urban core. Area amenities within walking distance or streetcar rides from the building include the Power & Light Entertainment District, Kauffman Performing Arts Center, KC Convention Center, Sprint Center and world-class restaurants and art galleries.

## **CROSSROADS ARTS DISTRICT**

In addition to the new Kauffman Performing Arts Center, the Crossroads Arts District is home to some of the hippest galleries, best restaurants, growing millennial population and exciting residential opportunities at the epicenter of culture in Kansas City.

The Crossroads are conveniently located in the heart of Downtown KC and within walking distance to the areas best amenities. Experience every thing the Crossroads Arts District has to offer!

The first floor contains one retail/office space for lease consisting of 824 SF plus a private mezzanine level of 685 USF for a total of 1,708 USF. The space has a private storefront entrance with windows. Tenant improvement allowances are available for long-term tenants.