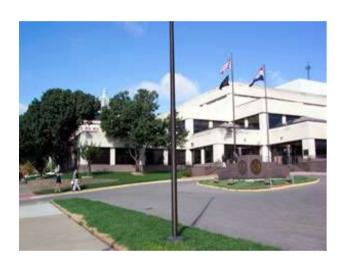

## St. Joseph State Office Building

St. Joseph State Office Building

525 Jules Street

St. Joseph, MO 64501-4125

Total SF of all Buildings: 54,591

Area of Site: 1.25 acres

Initial Construction: 1988