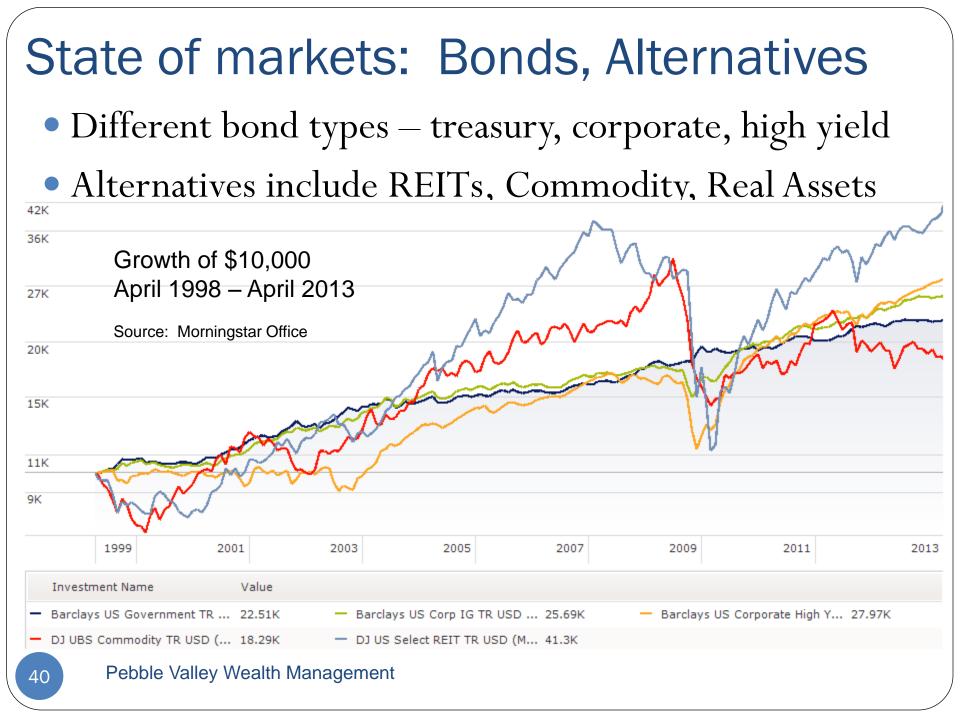

for a variable in a given year includes all participants' projections, from lowest to highest, for that variable in that year.

3. Longer-run projections for core PCE inflation are not collected.

# State of markets: Treasury Rates

• Fed controls short-end; market controls long-end

#### • Central bank accommodative policy poses risk



Pebble Valley Wealth Management

# State of markets: Credit Spreads

• Extra yield above treasury rate

#### • Compensation for chance of bankruptcy, volatility

BofA Merrill Lynch US Corporate AA Option-Adjusted Spread (BAMLC0A2CAA) BofA Merrill Lynch US Corporate BBB Option-Adjusted Spread (BAMLC0A4CBBB) BofA Merrill Lynch US High Yield BB Option-Adjusted Spread (BAMLH0A1HYBB) BofA Merrill Lynch US High Yield B Option-Adjusted Spread (BAMLH0A2HYB)







# Construct a diversified portfolio

#### Allocation

- Go beyond 'equity, bond, cash' to include international, sectors, alternatives
- Holdings
  - Go beyond individual stocks, bonds, mutual funds to include Exchange-traded-funds (ETFs), Treasury Inflation Protected Securities (TIPS), REITs, options
  - NOTE: mutual funds and ETFs are portfolios of individual stocks or bonds or other underlying
- ETFs made many asset classes, strategies accessible but must know what is in the ETF and how it works

# Construct portfolio – Global Equity

• International equities make up large portion of total

FIGURE 1: WORLD EQUITY MARKET CAPITALIZATION



Source: FactSet, based on MSCI All Country World Index, as of 9/30/2012.

# Construct portfolio – Global Bonds

#### FIGURE 2: GLOBAL BONDS BY COUNTR