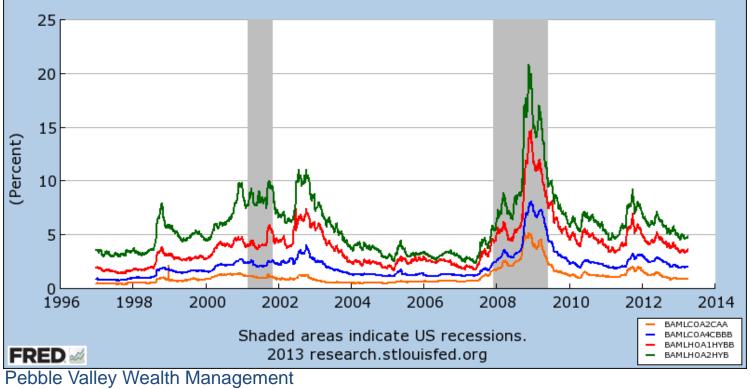

# State of markets: Credit Spreads

• Extra yield above treasury rate

#### • Compensation for chance of bankruptcy, volatility

BofA Merrill Lynch US Corporate AA Option-Adjusted Spread (BAMLC0A2CAA) BofA Merrill Lynch US Corporate BBB Option-Adjusted Spread (BAMLC0A4CBBB) BofA Merrill Lynch US High Yield BB Option-Adjusted Spread (BAMLH0A1HYBB) BofA Merrill Lynch US High Yield B Option-Adjusted Spread (BAMLH0A2HYB)