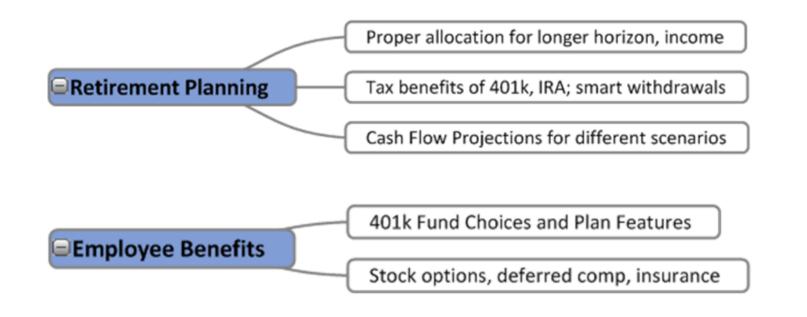

# Drill into specifics – Retirement, Benefits

- Retirement years saving, Social Security, pension
- How much to save, accounts to use, portfolio to invest
- What do with old 401k? Where save now? Benefits?

# Specific Topic: Employee Benefits

- "Every fall go through employee benefits list. Anything good?"
  - Choose medical insurance option
    - consider own utilization in selecting deductible
  - Don't overlook Flexible Spending Account for pre-tax health costs
  - High deductible plans with Health Savings Account
    - Potential for lower total cost but utilization and choices must be managed
  - Look for group disability insurance coverage
    - If illness prevents from working, not able to save for retirement