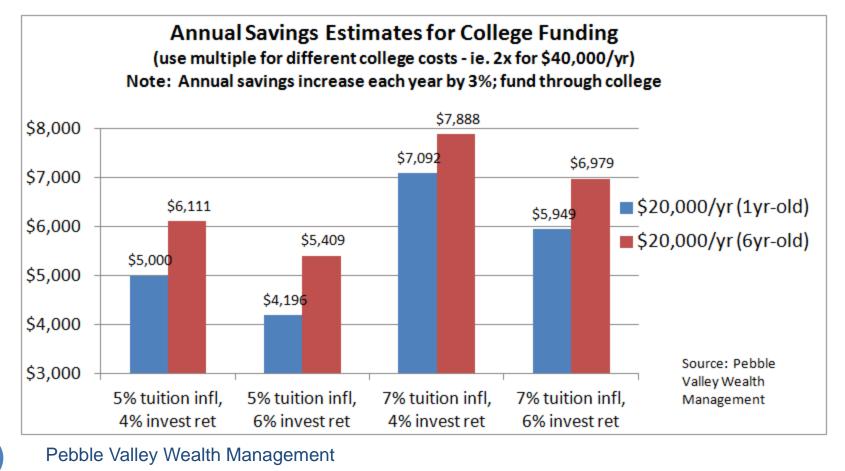

### Specific Topic: College Savings Amount

- <u>"How much do I need to save? Tuition inflation?"</u>
- Determine dollar amount parent will pay
- "Net price calculator" on college sites; scholarship/aid may lower