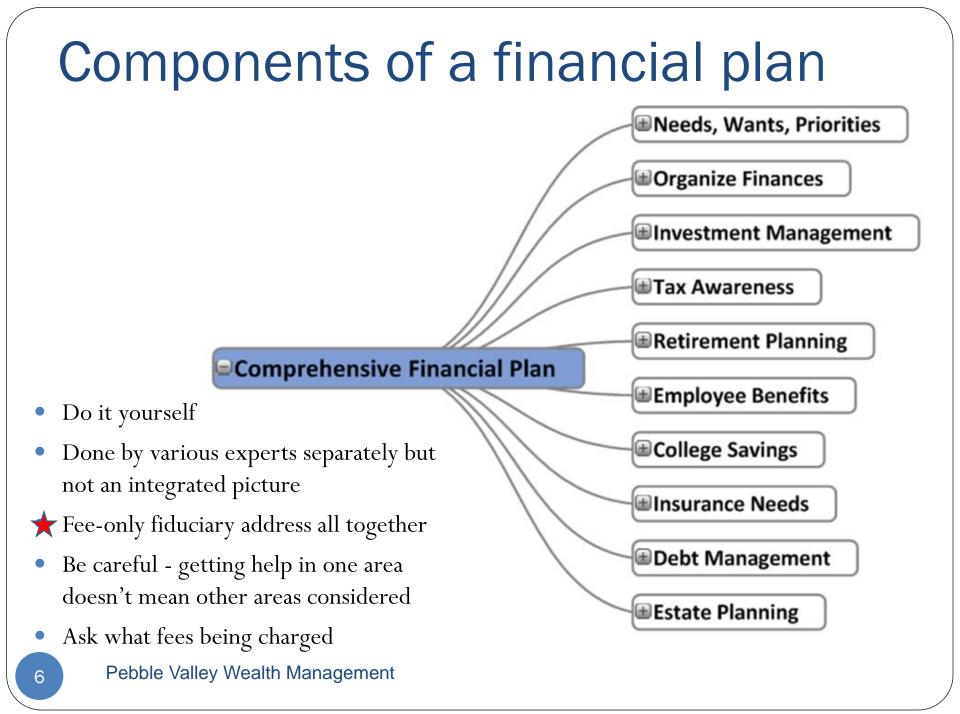

# Components of a financial plan

- Big picture of needs, wants and priorities
- Take steps to achieve goals and protect what have
- Competing goals and solutions must tie together
- Includes savings, investments, taxes, debt, employee benefits, insurance (private, social), legal documents
- End result is actionable road map for financial life

# Drill into specifics – Goals, Organize

- Discuss and record unique situation and priorities
- Create balance sheet, budget, reserve fund