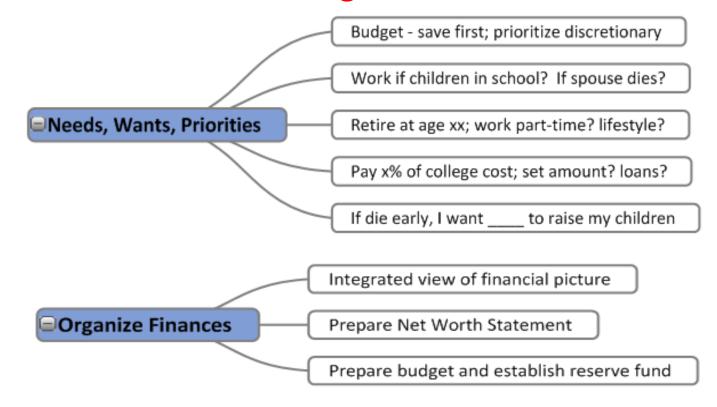

# Needs, priorities vary by phase of life

# Drill into specifics – Goals, Organize

- Discuss and record unique situation and priorities
- Create balance sheet, budget, reserve fund