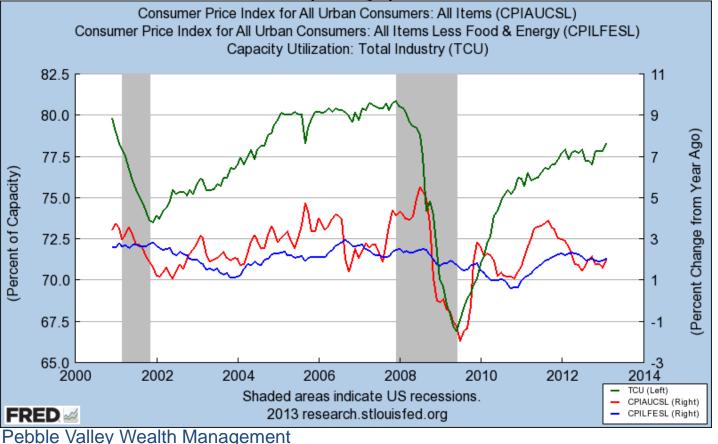

#### • Nominal (with) and Real (without) inflation

# State of economy: Inflation

- Headline vs. core (excluding food, energy)
- Manufacturing capacity tighter but jobs market keeps wage inflation low
- Central bank accommodative policy poses risk