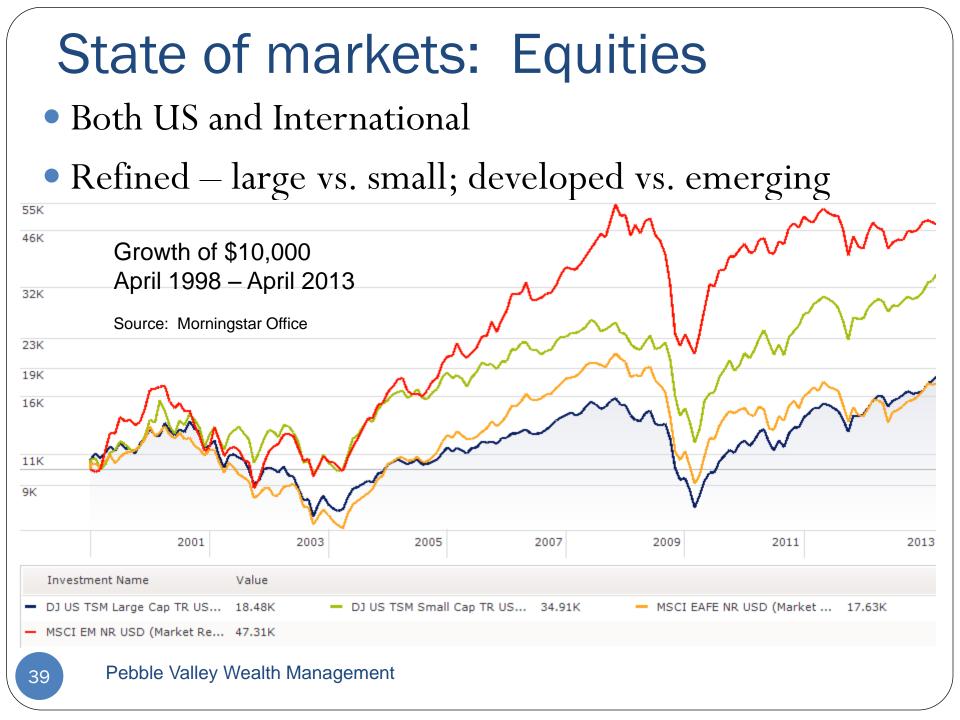

# Construct portfolio – Global Equity

• International equities make up large portion of total

FIGURE 1: WORLD EQUITY MARKET CAPITALIZATION

Source: FactSet, based on MSCI All Country World Index, as of 9/30/2012.