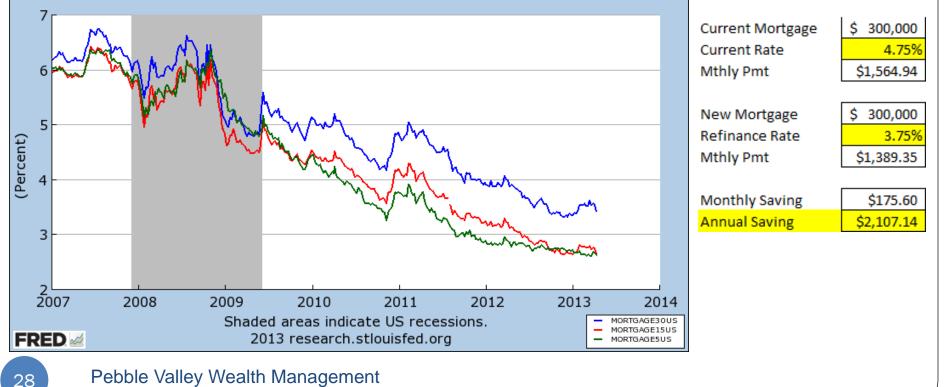

# Specific Topic: Debt Management

- "Retirement? College? I need cash now! ... seen rates lately?"
- Pay off credit cards; ok to have good debt, especially at low rates
- If you haven't refinanced in awhile, LOOK AGAIN!

30-Year Fixed Rate Mortgage Average in the United States (MORTGAGE30US) 15-Year Fixed Rate Mortgage Average in the United States (MORTGAGE15US) 5/1-Year Adjustable Rate Mortgage Average in the United States (MORTGAGE5US)