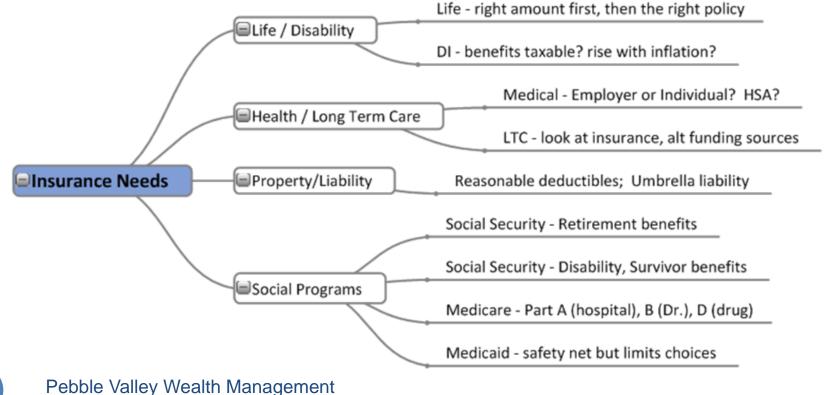

# Drill into specifics – Insurance

- Insure against unexpected events that hurt financially
- Disability insurance; life insurance amount

## Specific Topic: Disability and Life Insurance

- "Should I have disability insurance?"
- Chance of disability > death; serious illness can erase income
- <u>"Why is life insurance confusing?"</u>
- Intended to replace lost net income if early death
- Important to have sufficient death benefit, then focus on type
- Term most affordable; pure insurance without savings (like car ins)
- DB amount varies by age, investment return, needs, spouse income