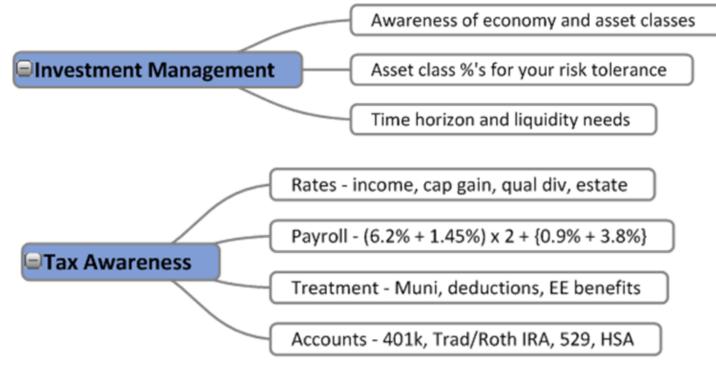

# Drill into specifics – Investments, Taxes

- Diversified portfolios to fund different needs and goals
- Asset allocation, tax treatment, tax qualified accounts

#### Specific Topic: Tax-deductible vs. -deferral vs. -free

|                     | Tax-         | Tax-     | Tax-Free    |
|---------------------|--------------|----------|-------------|
|                     | Deductible   | Deferral | Withdrawal  |
| 401k / 403b / 457   | х            | Х        |             |
| Traditional IRA     | income limit | х        |             |
| Roth IRA            |              | х        | x           |
| 529 Plan            | home state   | х        | for college |
| Health Savings Acct | х            | х        | for medical |
| Annuity             |              | х        |             |
| Cash Value Life Ins |              | х        | only DB     |

\* tax-deductible has greater value if high marginal tax now vs. when withdraw

\* tax-deferral switches capital gains > ordinary income for taxable withdrawals

#### **Married Filing Jointly**

| Taxable  |         |    |          | Marginal | Capital |  |  |
|----------|---------|----|----------|----------|---------|--|--|
| Income > |         | b  | ut not > | Rate     | Gains   |  |  |
| \$       | -       | \$ | 17,850   | 10.0%    | 0.0%    |  |  |
| \$       | 17,850  | \$ | 72,500   | 15.0%    | 0.0%    |  |  |
| \$       | 72,500  | \$ | 146,400  | 25.0%    | 15.0%   |  |  |
| \$       | 146,400 | \$ | 223,050  | 28.0%    | 15.0%   |  |  |
| \$       | 223,050 | \$ | 398,350  | 33.0%    | 15.0%   |  |  |
| \$       | 398,350 | \$ | 450,000  | 35.0%    | 15.0%   |  |  |
| \$       | 450,000 | \$ | -        | 39.6%    | 20.0%   |  |  |

\* If income > \$250k, extra 0.9% Medicare tax on income

\* If income > \$250k, 3.8% Medicare tax on investment income

\* If income > \$300k, deductions begin to be limited