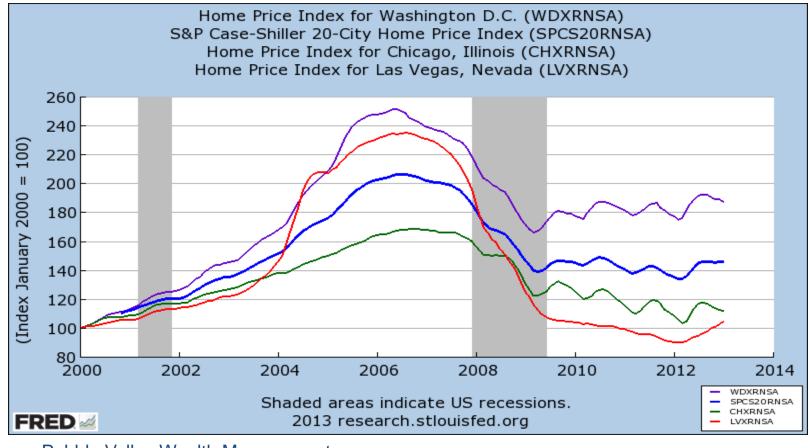

# State of economy: Housing

- Market appears to have stabilized
- Likely not rise rapidly due to inventory of houses

Pebble Valley Wealth Management