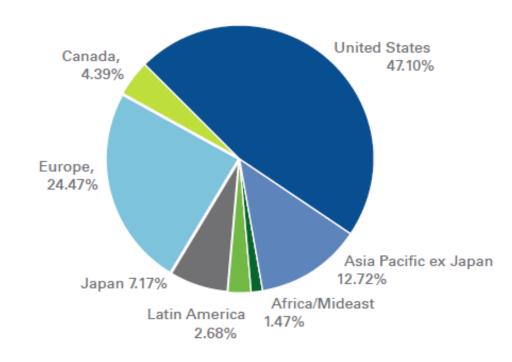

# Construct portfolio – Global Equity

• International equities make up large portion of total

FIGURE 1: WORLD EQUITY MARKET CAPITALIZATION

Source: FactSet, based on MSCI All Country World Index, as of 9/30/2012.