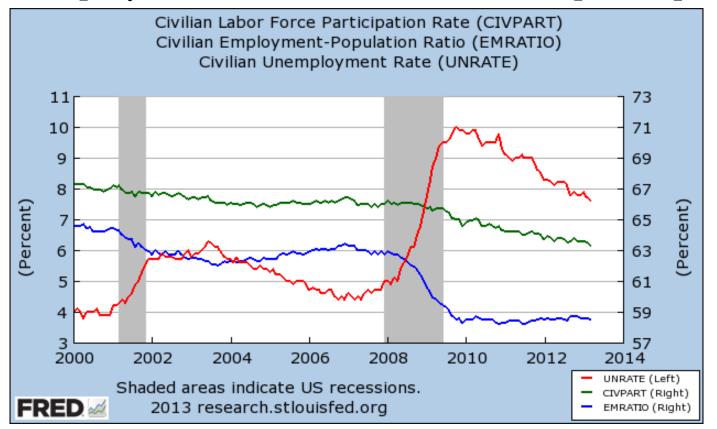

# State of economy: Jobs

- Jobs market critical to put cash in pockets
- Unemployment rate down due to low participation

Pebble Valley Wealth Management