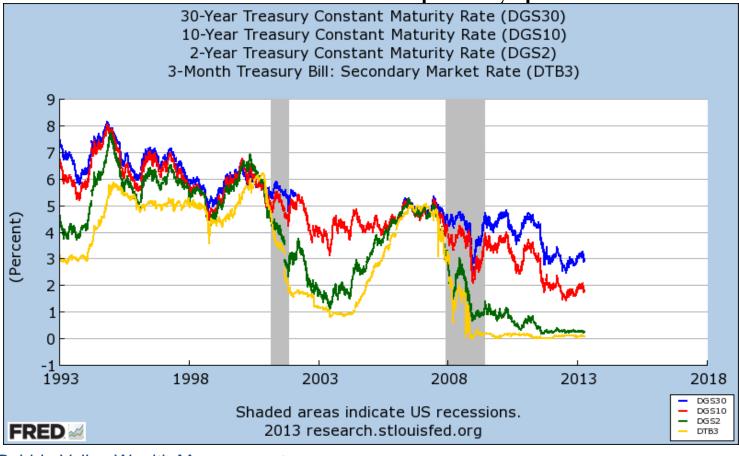

# State of markets: Treasury Rates

• Fed controls short-end; market controls long-end

#### • Central bank accommodative policy poses risk

Pebble Valley Wealth Management