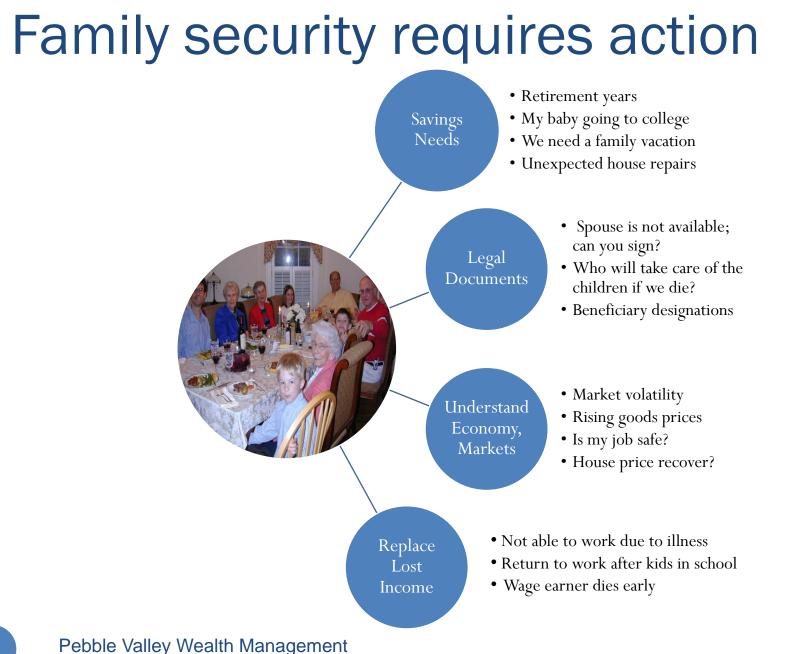

# Goal is security

- Kids ask "why?" You should ask "how...?" and "what if...?"
- Save and invest to help pay for needs and wants
- Insure those things that would hurt financially
- Be aware of economy and markets
- Put your legacy wishes in writing

# Components of a financial plan

- Big picture of needs, wants and priorities
- Take steps to achieve goals and protect what have
- Competing goals and solutions must tie together
- Includes savings, investments, taxes, debt, employee benefits, insurance (private, social), legal documents
- End result is actionable road map for financial life