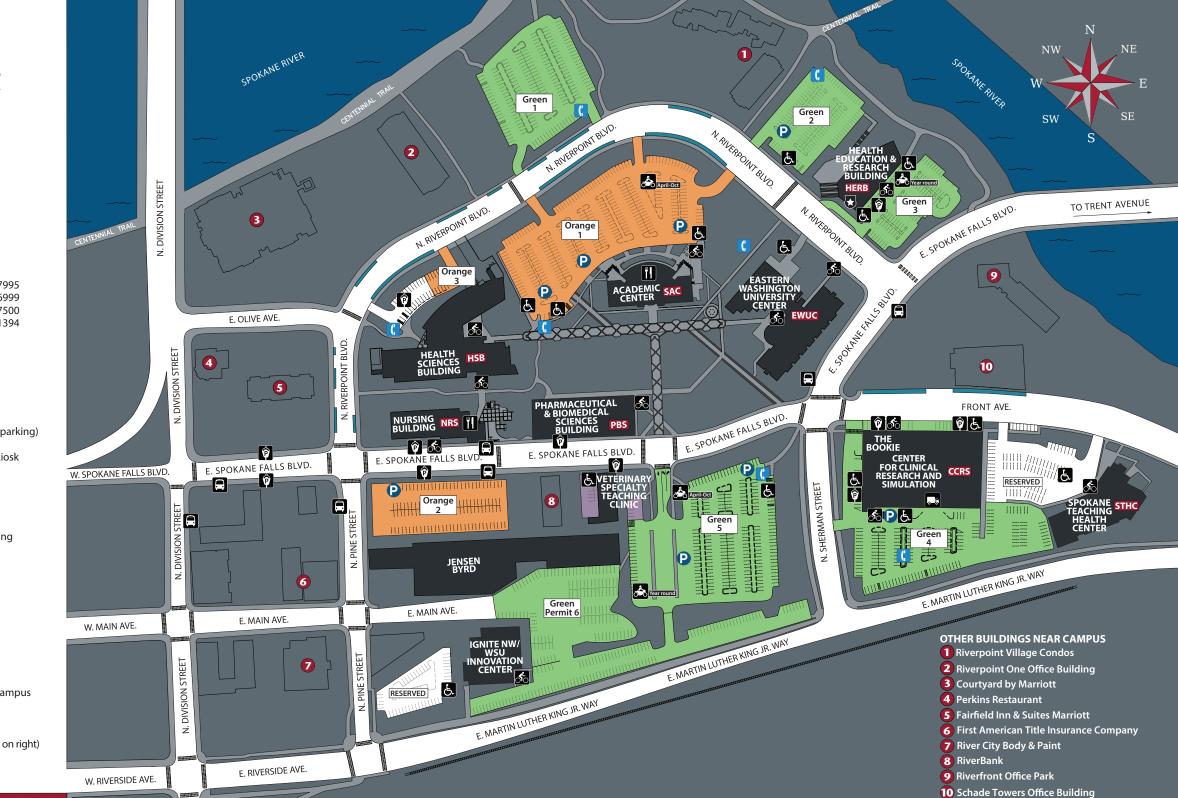

#### Academic Center - SAC

600 N. Riverpoint Blvd. ASWSUS - Associated Students WSU Spokane Café Chancellor & Vice Chancellors Communication & Development Ed Tech Innovation Center Finance & Budget Office Human Resources Library - WSU/EWU Medicine Administration/Student Services Medicine Dean's Office Office of Research Student Affairs Student Academic Support & Counseling Student Computer Lab - WSU/EWU Technology Support Center

#### Eastern Washington University Center - EWUC (SEWU) 668 N. Riverpoint Blvd.

Area Health Education Center - EWU Accounting - EWU Addiction Studies - EWU **Business Administration - EWU** Business & Public Administration, Dean's Office - EWU Creative Writing - EWU Finance & Marketing - EWU Get Lit! Programs - EWU Health Science & Public Health, Dean's Office - EWU Health Service Administration - EWU Information Systems & Business Analytics - EWU Information Technology Services - WSU Management - EWU Public Administration - EWU Public Health - EWU Urban and Regional Planning - EWU Social Work - EWU Student Computer Lab - EWU Student Services - EWU The Writers' Center - EWU

#### Health Education & Research Building - HERB (SHER)

#### 665 N. Riverpoint Blvd.

Campus Security Health Policy & Administration IREACH - Initiative for Research and Education to Advance Community Health Nutrition & Exercise Physiology NEP Health & Fitness Clinic

#### Health Sciences Building - HSB

310 N. Riverpoint Blvd. Communication Disorders - EWU Dental Hygiene Clinic - EWU Health Sciences Laboratory University Hearing & Speech Clinic HOPE School **Occupational Therapy - EWU** 

#### Health Sciences Building - HSB Cont.

Pharmacotherapy Physical Therapy - EWU Regional Initiatives in Dental Education, RIDE - EWU/UW Research Labs Speech & Hearing Sciences Administration

#### Ignite NW/WSU Innovation Center

120 N. Pine St. **Applied Sciences Laboratory** Other Tenants University Center for Innovation

#### Jensen-Byrd Building

131 E. Main Ave. Maintenance Shops

#### **Nursing Building - NRS**

103 E. Spokane Falls Blvd.

Café Clinical Performance & Simulation Labs Information Technology Services Nursing Administration/Student Services Nursing Dean's Office Nursing Research

#### Pharmaceutical & Biomedical Sciences Building - PBS

#### 205 E. Spokane Falls Blvd. Anatomy Lab Medicine Research Pharmacy Administration/Student Services Pharmacy Dean's Office Pharmacy Clinical Practice Labs Pharmacy Research Walgreens Auditorium

#### **Center for Clinical Research and Simulation - CCRS**

#### (Previously South Campus Facility)

412 E. Spokane Falls Blvd. The Bookie Bookstore Clinical Research Education – WSU Environmental Health & Safety Facilities Operations Facilities Services, Capital Planning Mailing/Shipping/Receiving Services MESA - Mathematics, Engineering, Science Achievement Parking Office Sleep & Performance Research Center

#### Spokane Teaching Health Clinic - STHC 624 E. Front Ave.

**Veterinary Specialty Teaching Clinic** 218 E. Spokane Falls Blvd.

#### **Other Buildings on Campus**

Criminal Justice – WSU – building #2 on map Early Head Start - EWU - building #8 on map Extension - Administration/Grants - WSU - building #9 on map

## VISITOR PARKING

Payment for parking is required in all lots 24 hours a day, every day of the year.

- Orange and Green parking lots have Pay-and-Display kiosks.
- Cost is \$1 minimum per hour or \$4 all day in a Green lot and \$6 all day in the Orange lot.
- Pay by phone with whoosh.
- Permit must be visible on windshield.
- Orange 1 is most convienient for visitors.

### Metered Parking

- Spokane Falls Blvd. and Riverpoint Blvd.
- A limited number in all Green lots.
- Meters also are at the Health Sciences Building for clinic patients, 310 N. Riverpoint Blvd.

### Motorcycle Parking with valid permit

- Motorcycle parking in Orange 1 and Green 5 available from April - Oct
- Green 3 and southwest corner of Green 5 open year round
- Or park individually in any parking space