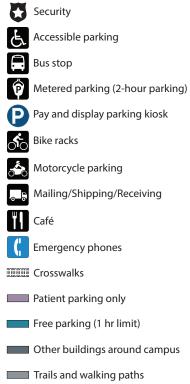

## VISITOR PARKING

Payment for parking is required in all lots 24 hours a day, every day of the year.

- Orange and Green parking lots have Pay-and-Display kiosks.
- Cost is \$1 minimum per hour or \$4 all day in a Green lot and \$6 all day in the Orange lot.
- Pay by phone with whoosh.
- Permit must be visible on windshield.
- Orange 1 is most convienient for visitors.

### Metered Parking

- Spokane Falls Blvd. and Riverpoint Blvd.
- A limited number in all Green lots.
- Meters also are at the Health Sciences Building for clinic patients, 310 N. Riverpoint Blvd.

### Motorcycle Parking with valid permit

- Motorcycle parking in Orange 1 and Green 5 available from April - Oct
- Green 3 and southwest corner of Green 5 open year round
- Or park individually in any parking space