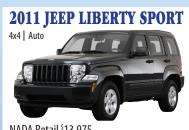

 $\bigstar$ 

2013 LINCOLN MKX AWD Moonroof | Nav | Leather

NADA Retail \$28,900 BEST \$23,000.

**2012 MAZDA SPORT** 

NADA Retail \$12,925 \$10,500**.** 

**2011 NISSAN ALTIMA SL** 

Leather | Roof | Bluetooth