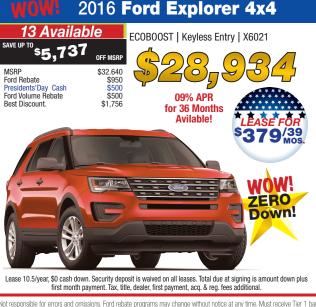

\$3,696

0.0% APR for 60 Months

or 1.9% for 72 Months Available!

\$5,305

0.0% APR for 60 Months or 1.9% for 72 Months Available

Ford Rebate
Presidents' Day Cash
Ford Volume Rebate

0.0% APR for

months!

Up to \$2,000

Trade in Assistance!

Buy for \$0 down, 2.99% rate. Lease 10.5/year, \$0 cash down. Security deposit is waived on all leases. Total due at signing is amount down plus fi rst month payment. Tax, title, dealer, first payment, acq. & reg. fees additional.