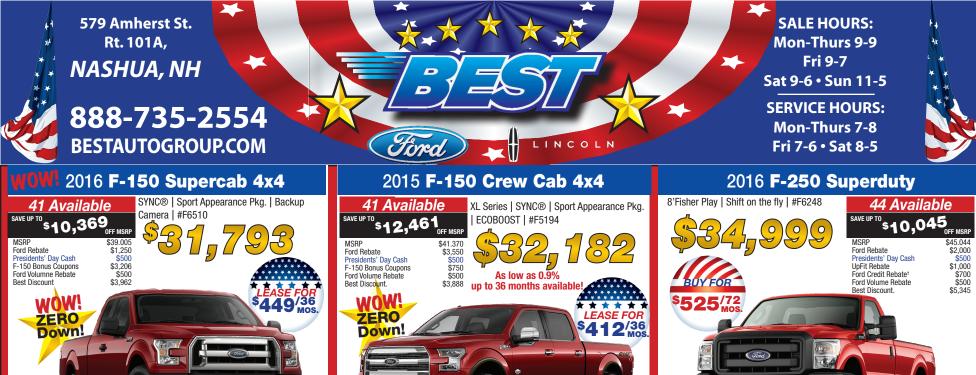

Up to \$2,000

Trade in Assistance!

Buy for \$0 down, 2.99% rate. Lease 10.5/year, \$0 cash down. Security deposit is waived on all leases. Total due at signing is amount down plus fi rst month payment. Tax, title, dealer, first payment, acq. & reg. fees additional.