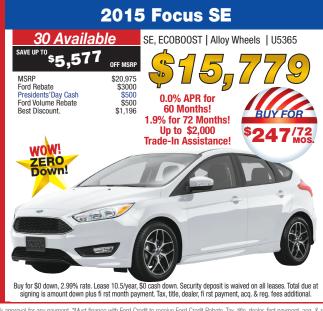

Up to \$2,000

Trade in Assistance!

Buy for \$0 down, 2.99% rate. Lease 10.5/year, \$0 cash down. Security deposit is waived on all leases. Total due at signing is amount down plus fi rst month payment. Tax, title, dealer, first payment, acq. & reg. fees additional.