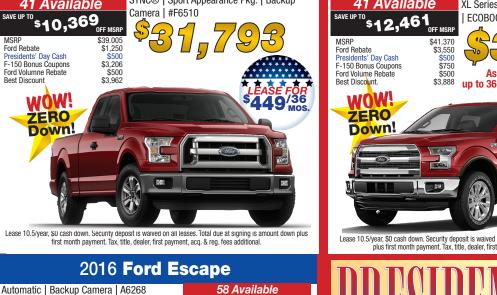

Up to \$2,000

Trade in Assistance!

Buy for \$0 down, 2.99% rate. Lease 10.5/year, \$0 cash down. Security deposit is waived on all leases. Total due at signing is amount down plus fi rst month payment. Tax, title, dealer, first payment, acq. & reg. fees additional.

2016 Ford Escape 4x4

SF. 4x4 Auto. Backup

ons. Ford rebate programs may change without notice at any time. Must receive Tier 1 bank approval for any payment. "Must finance with Ford Credit to receive Ford Credit Rebate. Tax, title, dealer, first payment, acq. & reg. fees additional. See dealer for details. In-stock vehicles only. Not responsible for typographical errors. Ends 2/228