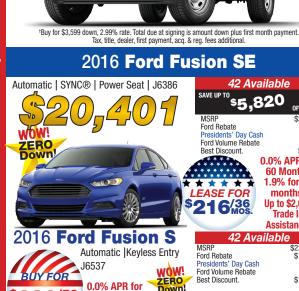

\$3,696

0.0% APR for 60 Months

or 1.9% for 72 Months Available!

\$5,305

0.0% APR for 60 Months or 1.9% for 72 Months Available

Ford Rebate
Presidents' Day Cash
Ford Volume Rebate

0.0% APR for

months!