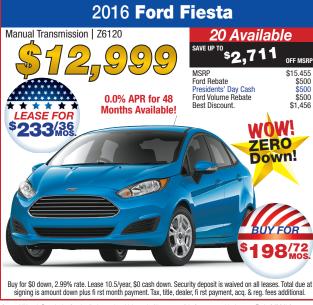

\$3,696

0.0% APR for 60 Months

or 1.9% for 72 Months Available!

\$5,305

0.0% APR for 60 Months or 1.9% for 72 Months Available

Ford Rebate
Presidents' Day Cash
Ford Volume Rebate











0.0% APR for

months!

Up to \$2,000

Trade in Assistance!



Buy for \$0 down, 2.99% rate. Lease 10.5/year, \$0 cash down. Security deposit is waived on all leases. Total due at signing is amount down plus fi rst month payment. Tax, title, dealer, first payment, acq. & reg. fees additional.

2016 Ford Escape 4x4

SF. 4x4 Auto. Backup





ons. Ford rebate programs may change without notice at any time. Must receive Tier 1 bank approval for any payment. "Must finance with Ford Credit to receive Ford Credit Rebate. Tax, title, dealer, first payment, acq. & reg. fees additional. See dealer for details. In-stock vehicles only. Not responsible for typographical errors. Ends 2/228





PARTNER



NADA Retail \$29,642 BEST \$24,000.

**2012 HYUNDAI SONATA SE** 

Auto | Moonroof

NADA Retail \$15,100

BEST \$11,000.

**2013 CHEVY EQUINOX XLT** 

NADA Retail \$20,275 BEST \$17,000.



NADA \$50,950

1.9% FINANCING

**1 YEAR BUMPER TO BUMPER** 

BEST \$45,000.

**2013 TOYOTA PRIUS 3** Auto | Moonroof

TS3938A NADA Retail \$17,850 4,000.

2014 HONDA RIDGELINE Crew Cab | 4x4 SPORT **SPORT** NADA Retail \$27,250 BEST \$25,803.



 $\b