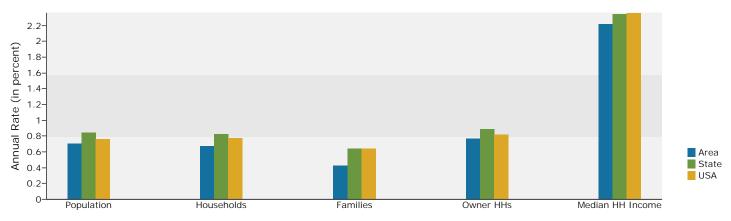

#### Ring: 1, 3, 5 Miles

|                               | 1 mile radius | 3 miles radius | 5 miles radius |
|-------------------------------|---------------|----------------|----------------|
|                               |               |                |                |
| 2010 Population               |               |                |                |
| Total Population              | 2,778         | 29,922         | 78,068         |
| Male Population               | 50.0%         | 47.5%          | 48.2%          |
| Female Population             | 50.0%         | 52.5%          | 51.8%          |
| Median Age                    | 47.3          | 49.4           | 46.4           |
| 2010 Income                   |               |                |                |
| Median HH Income              | \$63,936      | \$49,904       | \$43,157       |
| Per Capita Income             | \$33,163      | \$28,072       | \$24,386       |
| Average HH Income             | \$85,808      | \$67,191       | \$57,135       |
| 2010 Households               |               |                |                |
| Total Households              | 1,046         | 12,275         | 32,829         |
| Average Household Size        | 2.50          | 2.38           | 2.29           |
| 2010 Housing                  |               |                |                |
| Owner Occupied Housing Units  | 78.8%         | 72.1%          | 61.2%          |
| Renter Occupied Housing Units | 13.1%         | 17.3%          | 26.3%          |
| Vacant Housing Units          | 8.2%          | 10.7%          | 12.5%          |
| Population                    |               |                |                |
| 1990 Population               | 1,578         | 22,184         | 62,604         |
| 2000 Population               | 2,155         | 25,077         | 68,900         |
| 2010 Population               | 2,778         | 29,922         | 78,068         |
| 2015 Population               | 2,988         | 30,989         | 79,447         |
| 1990-2000 Annual Rate         | 3.17%         | 1.23%          | 0.96%          |
| 2000-2010 Annual Rate         | 2.51%         | 1.74%          | 1.23%          |
| 2010-2015 Annual Rate         | 1.47%         | 0.7%           | 0.35%          |

In the identified market area, the current year population is 78,068. In 2000, the Census count in the market area was 68,900. The rate of change since 2000 was 1.23 percent annually. The five-year projection for the population in the market area is 79,447, representing a change of 0.35 percent annually from 2010 to 2015. Currently, the population is 48.2 percent male and 51.8 percent female.

| Households            |       |        |        |
|-----------------------|-------|--------|--------|
| 1990 Households       | 538   | 8,943  | 26,056 |
| 2000 Households       | 784   | 10,362 | 29,230 |
| 2010 Households       | 1,046 | 12,275 | 32,829 |
| 2015 Households       | 1,131 | 12,696 | 33,387 |
| 1990-2000 Annual Rate | 3.84% | 1.48%  | 1.16%  |
| 2000-2010 Annual Rate | 2.85% | 1.67%  | 1.14%  |
| 2010-2015 Annual Rate | 1.57% | 0.68%  | 0.34%  |
|                       |       |        |        |

The household count in this market area has changed from 29,230 in 2000 to 32,829 in the current year, a change of 1.14 percent annually. The five-year projection of households is 33,387, a change of 0.34 percent annually from the current year total. Average household size is currently 2.29, compared to 2.28 in the year 2000. The number of families in the current year is 19,983 in the market area.