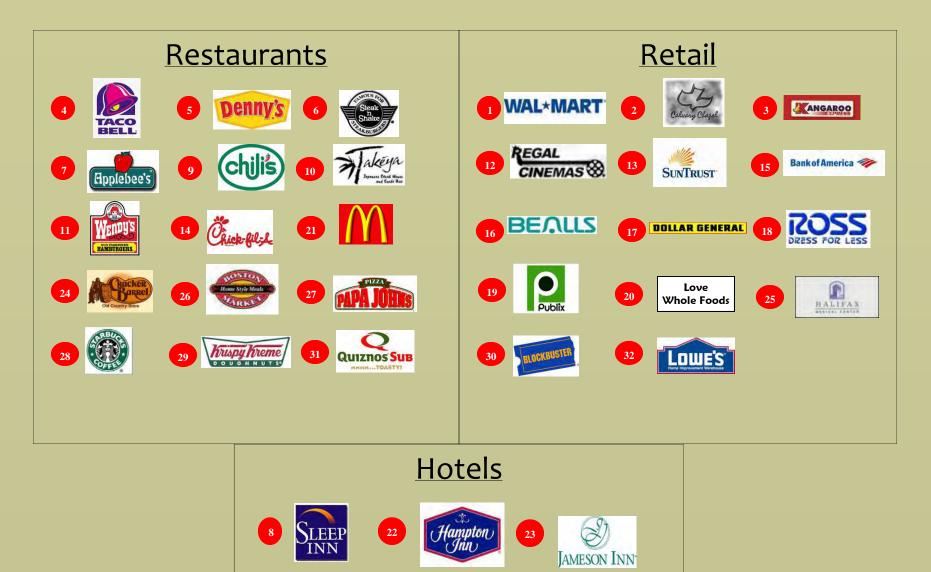

# I-95 & W. GRANADA INTERCHANGE AERIAL VIEW

- Within 2 mile radius: Wal-Mart, Publix, Florida Hospital, McDonald's, Denny's, Steak N Shake, Cracker Barrel, Jameson Inn, Hampton Inn, Waffle House, Sleep Inn, 7-Eleven, Walgreens, Lowe's, Wendy's, Regal Cinemas
- LEASING INFO: TED LIGHTMAN- (386) 238-3600 x207 | (386) 255-8758 Fax
- TLIGHTMAN@CHARLESWAYNE.COM