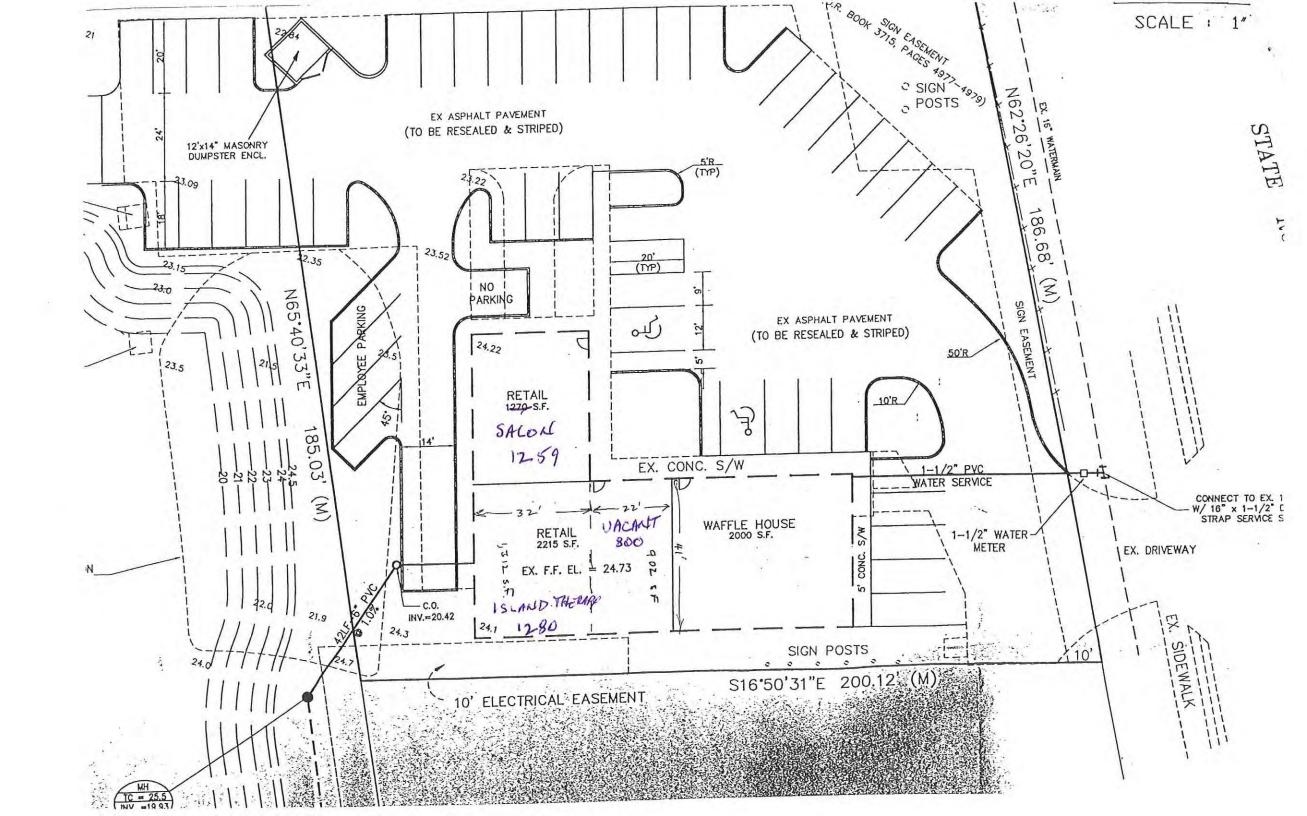

### FOR SALE OR LEASE Price: \$1,300,000 LEASE INCENTIVES AVAILABLE

- Suites available from 800 SF to 5,300 sf.
- Outstanding 50' pylon signage along I-95
- **Proximity To:** 
  - Wal-Mart Supercenter
  - Publix Grocery
  - Regal Multiplex Cinema
  - New Florida Hospital
  - Cracker Barrel
  - National hotel chains
  - Upscale Subdivisions
- I-95 Off-ramp & Granada Blvd. Frontage
- Former Waffle House anchored plaza
- **Exceptional Traffic Counts:** 
  - 60,000 AADT: I-95
  - 38.000 AADT: SR-40/W. Granada Blvd.
- Established trade area
- Primary Ingress/Egress from W. Granada Blvd.
- Secondary Access from Williamson Blvd.
- **Site Characteristics** 
  - 0.82 acres
  - 5,485 SF building
  - Off site retention
  - 48 parking spaces