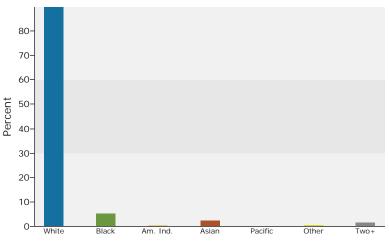

.9%<br>010<br>Percent<br>89.7%<br>5.4%<br>0.4%<br>2.3%<br>0.0%         | 123<br>141<br>170<br>179<br>131<br>267<br>314<br>456<br>521<br>398<br>199<br>89<br>89<br>89<br>2<br>Number<br>2,652<br>168<br>12<br>80<br>0            | 4.7%<br>5.7%<br>6.0%<br>4.4%<br>8.9%<br>10.5%<br>15.3%<br>17.4%<br>13.3%<br>6.7%<br>3.0%<br>015<br>Percent<br>88.7%<br>5.6%<br>0.4%<br>2.7%<br>0.0%                 |

Data Note: Income is expressed in current dollars Source: U.S. Bureau of the Census, 2000 Census of Population and Housing. Esri forecasts for 2010 and 2015.



1572 W Granada Blvd, Ormond Beach, FL 32174-8298 Ring: 1 mile radius Prepared by Ted LightmanCharles Wayne Latitude: 29.257045 Longitude: -81.114961

#### Trends 2010-2015



Population by Age



2010 Household Income



2010 Population by Race



2010 Percent Hispanic Origin: 4.2%



1572 W Granada Blvd, Ormond Beach, FL 32174-8298 Ring: 3 miles radius Prepared by Ted LightmanCharles Wayne Latitude: 29.257045 Longitude: -81.114961

| Summary                         |                | 2000           |                | 2010          |                | 2015           |
|---------------------------------|----------------|----------------|----------------|---------------|----------------|----------------|
| Population                      |                | 25,077         |                | 29,922        |                | 30,989         |
| Households                      |                | 10,362         |                | 12,275        |                | 12,696         |
| Families                        |                | 7,074