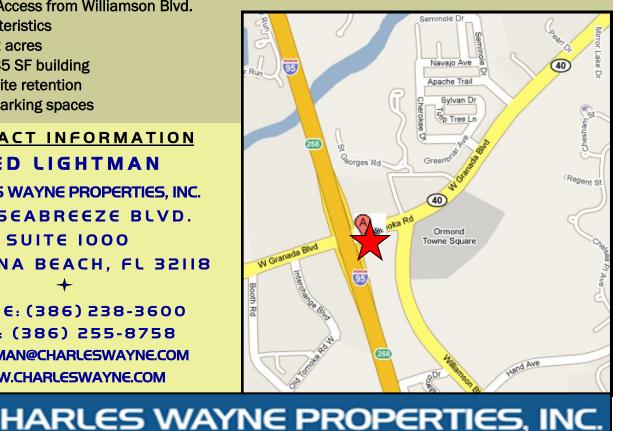

### FOR SALE OR LEASE Price: \$1,300,000 LEASE INCENTIVES AVAILABLE

- Suites available from 800 SF to 5,300 sf.
- Outstanding 50' pylon signage along I-95
- **Proximity To:** 
  - Wal-Mart Supercenter
  - Publix Grocery
  - Regal Multiplex Cinema
  - New Florida Hospital
  - Cracker Barrel
  - National hotel chains
  - Upscale Subdivisions
- I-95 Off-ramp & Granada Blvd. Frontage
- Former Waffle House anchored plaza
- **Exceptional Traffic Counts:** 
  - 60,000 AADT: I-95
  - 38.000 AADT: SR-40/W. Granada Blvd.
- Established trade area
- Primary Ingress/Egress from W. Granada Blvd.
- Secondary Access from Williamson Blvd.
- **Site Characteristics** 
  - 0.82 acres
  - 5,485 SF building
  - Off site retention
  - 48 parking spaces

## CONTACT INFORMATION

TED LIGHTMAN

**CHARLES WAYNE PROPERTIES, INC.** 

444 SEABREEZE BLVD.

**SUITE 1000** 

DAYTONA BEACH, FL 32118 +

PHONE: (386) 238-3600 FAX: (386) 255-8758 TLIGHTMAN@CHARLESWAYNE.COM WWW.CHARLESWAYNE.COM