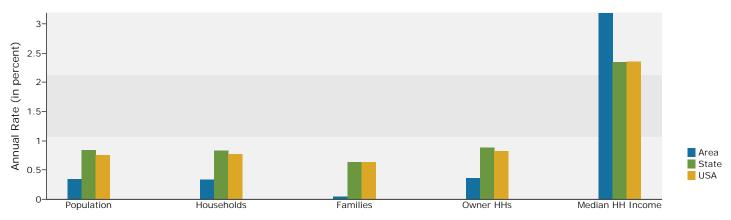

#### Ring: 1, 3, 5 Miles

|                               | 1 mile radius | 3 miles radius | 5 miles radius |
|-------------------------------|---------------|----------------|----------------|
|                               |               |                |                |
| 2010 Population               |               |                |                |
| Total Population              | 2,778         | 29,922         | 78,068         |
| Male Population               | 50.0%         | 47.5%          | 48.2%          |
| Female Population             | 50.0%         | 52.5%          | 51.8%          |
| Median Age                    | 47.3          | 49.4           | 46.4           |
| 2010 Income                   |               |                |                |
| Median HH Income              | \$63,936      | \$49,904       | \$43,157       |
| Per Capita Income             | \$33,163      | \$28,072       | \$24,386       |
| Average HH Income             | \$85,808      | \$67,191       | \$57,135       |
| 2010 Households               |               |                |                |
| Total Households              | 1,046         | 12,275         | 32,829         |
| Average Household Size        | 2.50          | 2.38           | 2.29           |
| 2010 Housing                  |               |                |                |
| Owner Occupied Housing Units  | 78.8%         | 72.1%          | 61.2%          |
| Renter Occupied Housing Units | 13.1%         | 17.3%          | 26.3%          |
| Vacant Housing Units          | 8.2%          | 10.7%          | 12.5%          |
| Population                    |               |                |                |
| 1990 Population               | 1,578         | 22,184         | 62,604         |
| 2000 Population               | 2,155         | 25,077         | 68,900         |
| 2010 Population               | 2,778         | 29,922         | 78,068         |
| 2015 Population               | 2,988         | 30,989         | 79,447         |
| 1990-2000 Annual Rate         | 3.17%         | 1.23%          | 0.96%          |
| 2000-2010 Annual Rate         | 2.51%         | 1.74%          | 1.23%          |
| 2010-2015 Annual Rate         | 1.47%         | 0.7%           | 0.35%          |

In the identified market area, the current year population is 78,068. In 2000, the Census count in the market area was 68,900. The rate of change since 2000 was 1.23 percent annually. The five-year projection for the population in the market area is 79,447, representing a change of 0.35 percent annually from 2010 to 2015. Currently, the population is 48.2 percent male and 51.8 percent female.

| Households            |       |        |        |
|-----------------------|-------|--------|--------|
| 1990 Households       | 538   | 8,943  | 26,056 |
| 2000 Households       | 784   | 10,362 | 29,230 |
| 2010 Households       | 1,046 | 12,275 | 32,829 |
| 2015 Households       | 1,131 | 12,696 | 33,387 |
| 1990-2000 Annual Rate | 3.84% | 1.48%  | 1.16%  |
| 2000-2010 Annual Rate | 2.85% | 1.67%  | 1.14%  |
| 2010-2015 Annual Rate | 1.57% | 0.68%  | 0.34%  |
|                       |       |        |        |

The household count in this market area has changed from 29,230 in 2000 to 32,829 in the current year, a change of 1.14 percent annually. The five-year projection of households is 33,387, a change of 0.34 percent annually from the current year total. Average household size is currently 2.29, compared to 2.28 in the year 2000. The number of families in the current year is 19,983 in the market area.