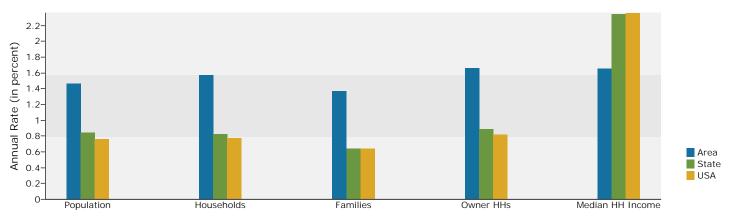

#### Ring: 1, 3, 5 Miles

|                               | 1 mile radius | 3 miles radius | 5 miles radius |
|-------------------------------|---------------|----------------|----------------|
|                               |               |                |                |
| 2010 Population               |               |                |                |
| Total Population              | 2,778         | 29,922         | 78,068         |
| Male Population               | 50.0%         | 47.5%          | 48.2%          |
| Female Population             | 50.0%         | 52.5%          | 51.8%          |
| Median Age                    | 47.3          | 49.4           | 46.4           |
| 2010 Income                   |               |                |                |
| Median HH Income              | \$63,936      | \$49,904       | \$43,157       |
| Per Capita Income             | \$33,163      | \$28,072       | \$24,386       |
| Average HH Income             | \$85,808      | \$67,191       | \$57,135       |
| 2010 Households               |               |                |                |
| Total Households              | 1,046         | 12,275         | 32,829         |
| Average Household Size        | 2.50          | 2.38           | 2.29           |
| 2010 Housing                  |               |                |                |
| Owner Occupied Housing Units  | 78.8%         | 72.1%          | 61.2%          |
| Renter Occupied Housing Units | 13.1%         | 17.3%          | 26.3%          |
| Vacant Housing Units          | 8.2%          | 10.7%          | 12.5%          |
| Population                    |               |                |                |
| 1990 Population               | 1,578         | 22,184         | 62,604         |
| 2000 Population               | 2,155         | 25,077         | 68,900         |
| 2010 Population               | 2,778         | 29,922         | 78,068         |
| 2015 Population               | 2,988         | 30,989         | 79,447         |
| 1990-2000 Annual Rate         | 3.17%         | 1.23%          | 0.96%          |
| 2000-2010 Annual Rate         | 2.51%         | 1.74%          | 1.23%          |
| 2010-2015 Annual Rate         | 1.47%         | 0.7%           | 0.35%          |

In the identified market area, the current year population is 78,068. In 2000, the Census count in the market area was 68,900. The rate of change since 2000 was 1.23 percent annually. The five-year projection for the population in the market area is 79,447, representing a change of 0.35 percent annually from 2010 to 2015. Currently, the population is 48.2 percent male and 51.8 percent female.

| Households            |       |        |        |
|-----------------------|-------|--------|--------|
| 1990 Households       | 538   | 8,943  | 26,056 |
| 2000 Households       | 784   | 10,362 | 29,230 |
| 2010 Households       | 1,046 | 12,275 | 32,829 |
| 2015 Households       | 1,131 | 12,696 | 33,387 |
| 1990-2000 Annual Rate | 3.84% | 1.48%  | 1.16%  |
| 2000-2010 Annual Rate | 2.85% | 1.67%  | 1.14%  |
| 2010-2015 Annual Rate | 1.57% | 0.68%  | 0.34%  |
|                       |       |        |        |

The household count in this market area has changed from 29,230 in 2000 to 32,829 in the current year, a change of 1.14 percent annually. The five-year projection of households is 33,387, a change of 0.34 percent annually from the current year total. Average household size is currently 2.29, compared to 2.28 in the year 2000. The number of families in the current year is 19,983 in the market area.