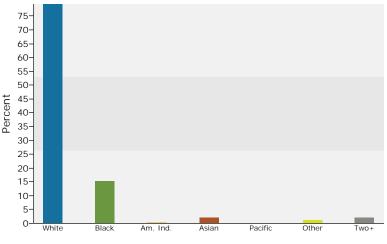

| riispanic Ongin (Any Race)      | 2,022    | 2.9%    | 4,440    | 5.1%   | 5,014    | 1.1%     |

Data Note: Income is expressed in current dollars



1572 W Granada Blvd, Ormond Beach, FL 32174-8298 Ring: 5 miles radius Prepared by Ted LightmanCharles Wayne Latitude: 29.257045 Longitude: -81.114961

#### Trends 2010-2015



Population by Age



2010 Household Income



2010 Population by Race



2010 Percent Hispanic Origin: 5.7%

Source: U.S. Bureau of the Census, 2000 Census of Population and Housing. Esri forecasts for 2010 and 2015.

April 11, 2011



Market Profile Prepared by Ted LightmanCharles Wayne Properties, Inc.

Ring: 1, 3, 5 Miles

| Latitude: 29.257045   |
|-----------------------|
| Longitude: -81.114961 |

|    |                               | 1 mile radius | 3 miles radius | 5 miles radius |
|----|-------------------------------|---------------|----------------|----------------|
|    | 2000 Total Population         | 2,155         | 25,077         | 68,900         |
|    | 2000 Group Quarters           | 158           | 710            | 2,128          |
|    | 2010 Total Population         | 2,778         | 29,922         | 78,068         |
|    | 2015 Total P