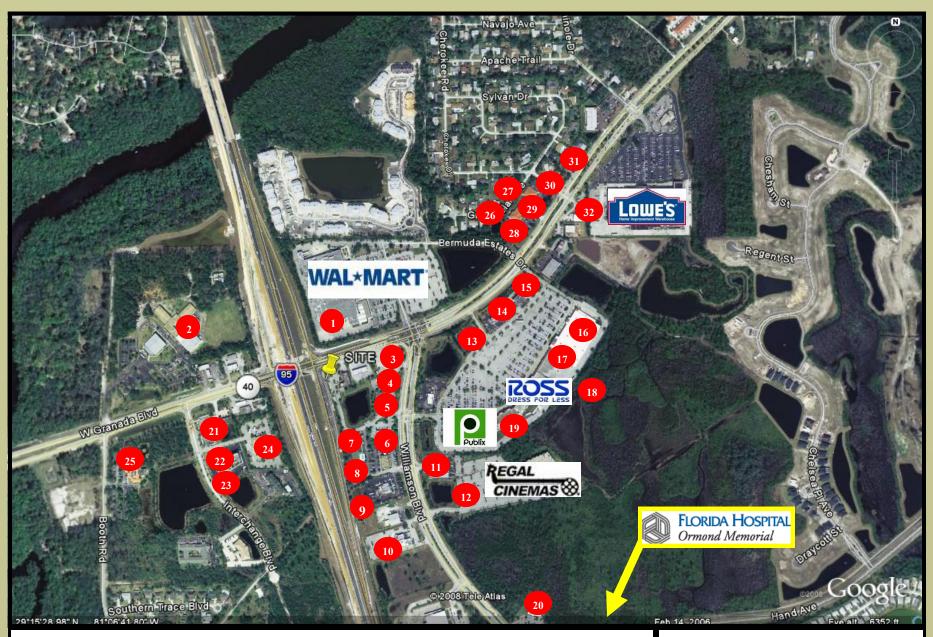

# I-95 & W. GRANADA INTERCHANGE AERIAL VIEW

- Within 2 mile radius: Wal-Mart, Publix, Florida Hospital, McDonald's, Denny's, Steak N Shake, Cracker Barrel, Jameson Inn, Hampton Inn, Waffle House, Sleep Inn, 7-Eleven, Walgreens, Lowe's, Wendy's, Regal Cinemas
- LEASING INFO: TED LIGHTMAN- (386) 238-3600 x207 | (386) 255-8758 Fax
- TLIGHTMAN@CHARLESWAYNE.COM

LEASING INFO: TED LIGHTMAN (386) 238-3600 x 207 | (386) 255-8758 Fax TLIGHTMAN@CHARLESWAYNE.COM

1572 W Granada Blvd, Ormond Beach, FL 32174

40

5

29°15'24.85" N 81°06'54.10" W

5

© 2008 Tele Atlas

N. T. C. C. C. C.