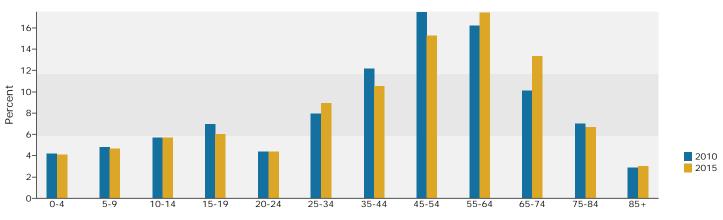

In the identified market area, the current year population is 78,068. In 2000, the Census count in the market area was 68,900. The rate of change since 2000 was 1.23 percent annually. The five-year projection for the population in the market area is 79,447, representing a change of 0.35 percent annually from 2010 to 2015. Currently, the population is 48.2 percent male and 51.8 percent female.