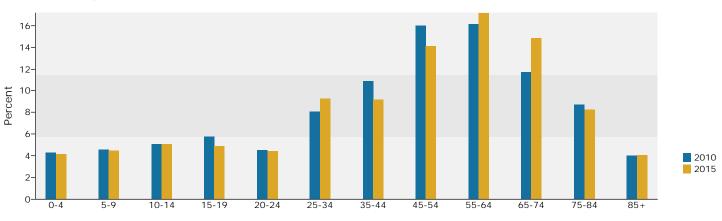

|
| Some Other Race Alone           | 93             | 0.4%           | 210            | 0.7%          | 249            | 0.8%           |
| Two or More Races               | 280            | 1.1%           | 513            | 1.7%          | 596            | 1.9%           |
|                                 |                |                | 0.0            |               | 000            |                |
| Hispanic Origin (Any Race)      | 637            | 2.5%           | 1,517          | 5.1%          | 1,987          | 6.4%           |

Data Note: Income is expressed in current dollars



1572 W Granada Blvd, Ormond Beach, FL 32174-8298 Ring: 3 miles radius Prepared by Ted LightmanCharles Wayne Latitude: 29.257045 Longitude: -81.114961

#### Trends 2010-2015



Population by Age



2010 Household Income



2010 Population by Race



2010 Percent Hispanic Origin: 5.1%



1572 W Granada Blvd, Ormond Beach, FL 32174-8298 Ring: 5 miles radius Prepared by Ted LightmanCharles Wayne Latitude: 29.257045 Longitude: -81.114961

| Summary    2000    2010    2015      Population    68,300    78.068    79.447      Households    29,230    32.829    33.387      Average Household Size    2.28    2.29    2.300      Owner Occupied Housing Units    8.412    9.869    10.014      Median Age    42.6    46.4    48.0      Propulation    0.35%    0.84%    0.76%      Households    0.34%    0.83%    0.76%      Households    0.34%    0.84%    0.64%      Owner Hits    0.36%    0.84%    0.64%      Owner Hits    0.36%    0.84%    0.84%      Owner Hits    0.36%    0.84%    0.84%      Modian House