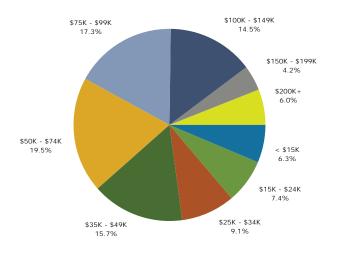

#### Households by Income

Current median household income is \$43,157 in the market area, compared to \$54,442 for all U.S. households. Median household income is projected to be \$50,488 in five years. In 2000, median household income was \$34,103, compared to \$26,113 in 1990.

Current average household income is \$57,135 in this market area, compared to \$70,173 for all U.S. households. Average household income is projected to be \$62,858 in five years. In 2000, average household income was \$47,613, compared to \$33,849 in 1990.

Current per capita income is \$24,386 in the market area, compared to the U.S. per capita income of \$26,739. The per capita income is projected to be \$26,792 in five years. In 2000, the per capita income was \$20,551, compared to \$14,235 in 1990.