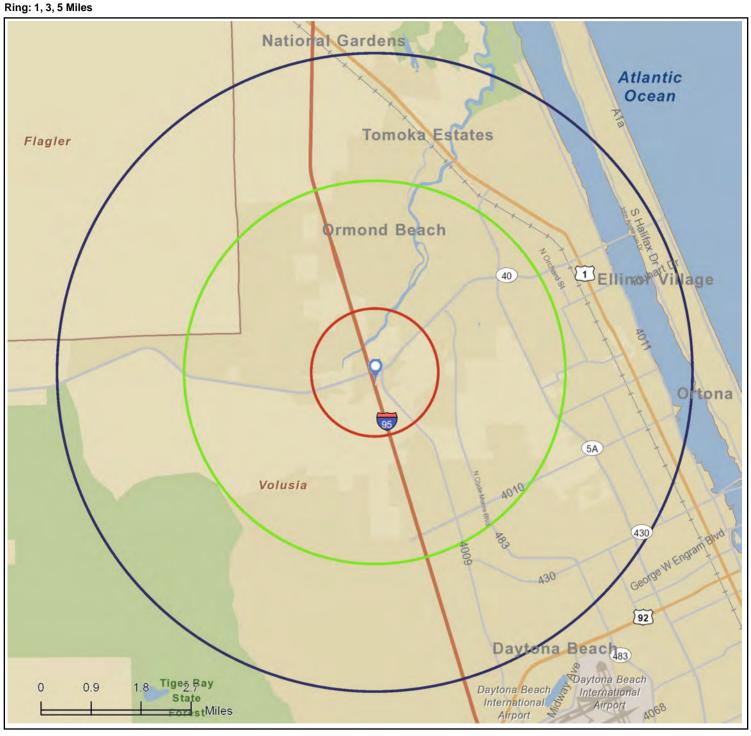

#### Ring: 1, 3, 5 Miles

|                               | 1 mile radius | 3 miles radius | 5 miles radius |
|-------------------------------|---------------|----------------|----------------|
|                               |               |                |                |
| 2010 Population               |               |                |                |
| Total Population              | 2,778         | 29,922         | 78,068         |
| Male Population               | 50.0%         | 47.5%          | 48.2%          |
| Female Population             | 50.0%         | 52.5%          | 51.8%          |
| Median Age                    | 47.3          | 49.4           | 46.4           |
| 2010 Income                   |               |                |                |
| Median HH Income              | \$63,936      | \$49,904       | \$43,157       |
| Per Capita Income             | \$33,163      | \$28,072       | \$24,386       |
| Average HH Income             | \$85,808      | \$67,191       | \$57,135       |
| 2010 Households               |               |                |                |
| Total Households              | 1,046         | 12,275         | 32,829         |
| Average Household Size        | 2.50          | 2.38           | 2.29           |
| 2010 Housing                  |               |                |                |
| Owner Occupied Housing Units  | 78.8%         | 72.1%          | 61.2%          |
| Renter Occupied Housing Units | 13.1%         | 17.3%          | 26.3%          |
| Vacant Housing Units          | 8.2%          | 10.7%          | 12.5%          |
| Population                    |               |                |                |
| 1990 Population               | 1,578         | 22,184         | 62,604         |
| 2000 Population               | 2,155         | 25,077         | 68,900         |
| 2010 Population               | 2,778         | 29,922         | 78,068         |
| 2015 Population               | 2,988         | 30,989         | 79,447         |
| 1990-2000 Annual Rate         | 3.17%         | 1.23%          | 0.96%          |
| 2000-2010 Annual Rate         | 2.51%         | 1.74%          | 1.23%          |
| 2010-2015 Annual Rate         | 1.47%         | 0.7%           | 0.35%          |