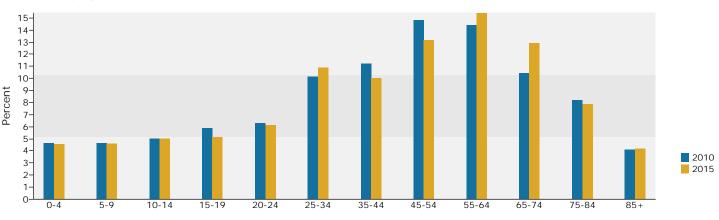

#### Ring: 1, 3, 5 Miles

|                               | 1 mile radius | 3 miles radius | 5 miles radius |
|-------------------------------|---------------|----------------|----------------|
|                               |               |                |                |
| 2010 Population               |               |                |                |
| Total Population              | 2,778         | 29,922         | 78,068         |
| Male Population               | 50.0%         | 47.5%          | 48.2%          |
| Female Population             | 50.0%         | 52.5%          | 51.8%          |
| Median Age                    | 47.3          | 49.4           | 46.4           |
| 2010 Income                   |               |                |                |
| Median HH Income              | \$63,936      | \$49,904       | \$43,157       |
| Per Capita Income             | \$33,163      | \$28,072       | \$24,386       |
| Average HH Income             | \$85,808      | \$67,191       | \$57,135       |
| 2010 Households               |               |                |                |
| Total Households              | 1,046         | 12,275         | 32,829         |
| Average Household Size        | 2.50          | 2.38           | 2.29           |
| 2010 Housing                  |               |                |                |
| Owner Occupied Housing Units  | 78.8%         | 72.1%          | 61.2%          |
| Renter Occupied Housing Units | 13.1%         | 17.3%          | 26.3%          |
| Vacant Housing Units          | 8.2%          | 10.7%          | 12.5%          |
| Population                    |               |                |                |
| 1990 Population               | 1,578         | 22,184         | 62,604         |
| 2000 Population               | 2,155         | 25,077         | 68,900         |
| 2010 Population               | 2,778         | 29,922         | 78,068         |
| 2015 Population               | 2,988         | 30,989         | 79,447         |
| 1990-2000 Annual Rate         | 3.17%         | 1.23%          | 0.96%          |
| 2000-2010 Annual Rate         | 2.51%         | 1.74%          | 1.23%          |
| 2010-2015 Annual Rate         | 1.47%         | 0.7%           | 0.35%          |

In the identified market area, the current year population is 78,068. In 2000, the Census count in the market area was 68,900. The rate of change since 2000 was 1.23 percent annually. The five-year projection for the population in the market area is 79,447, representing a change of 0.35 percent annually from 2010 to 2015. Currently, the population is 48.2 percent male and 51.8 percent female.