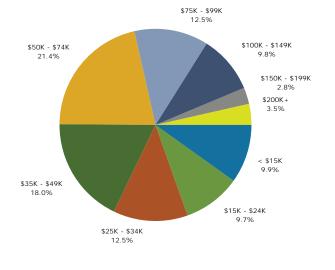

#### Households by Income

Current median household income is \$43,157 in the market area, compared to \$54,442 for all U.S. households. Median household income is projected to be \$50,488 in five years. In 2000, median household income was \$34,103, compared to \$26,113 in 1990.