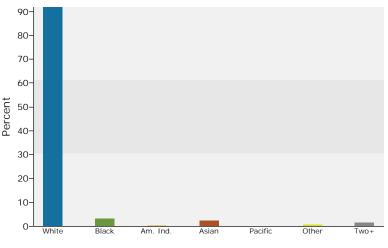

| 0.4%           | 210            | 0.7%          | 249            | 0.8%           |
| Two or More Races               | 280            | 1.1%           | 513            | 1.7%          | 596            | 1.9%           |
|                                 |                |                | 0.0            |               | 000            |                |
| Hispanic Origin (Any Race)      | 637            | 2.5%           | 1,517          | 5.1%          | 1,987          | 6.4%           |

Data Note: Income is expressed in current dollars



1572 W Granada Blvd, Ormond Beach, FL 32174-8298 Ring: 3 miles radius Prepared by Ted LightmanCharles Wayne Latitude: 29.257045 Longitude: -81.114961

#### Trends 2010-2015



Population by Age



2010 Household Income



2010 Population by Race



2010 Percent Hispanic Origin: 5.1%



1572 W Granada Blvd, Ormond Beach, FL 32174-8298 Ring: 5 miles radius Prepared by Ted LightmanCharles Wayne Latitude: 29.257045 Longitude: -81.114961

| Summary    2000    2010    2015      Population    68,300    78.068    79.447      Households    29,230    32.829    33.387      Average Household Size    2.28    2.29    2.300      Owner Occupied Housing Units    8.412    9.869    10.014      Median Age    42.6    46.4    48.0      Propulation    0.35%    0.84%    0.76%      Households    0.34%    0.83%    0.76%      Households    0.34%    0.84%    0.64%      Owner Hits    0.36%    0.84%    0.64%      Owner Hits    0.36%    0.84%    0.84%      Owner Hits    0.36%    0.84%    0.84%      Modian Household Income    3.19%    2.34%    2.36%      Sti 50.0