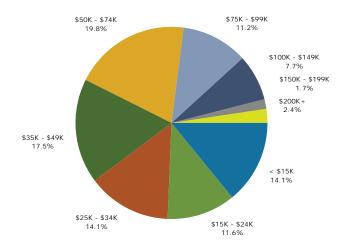

#### Households by Income

Current median household income is \$43,157 in the market area, compared to \$54,442 for all U.S. households. Median household income is projected to be \$50,488 in five years. In 2000, median household income was \$34,103, compared to \$26,113 in 1990.

Current average household income is \$57,135 in this market area, compared to \$70,173 for all U.S. households. Average household income is projected to be \$62,858 in five years. In 2000, average household income was \$47,613, compared to \$33,849 in 1990.

Current per capita income is \$24,386 in the market area, compared to the U.S. per capita income of \$26,739. The per capita income is projected to be \$26,792 in five years. In 2000, the per capita income was \$20,551, compared to \$14,235 in 1990.