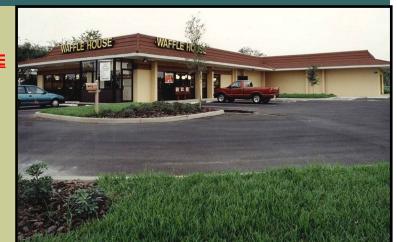

# I-95 & W. GRANADA BLVD.- RETAIL/OFFICE/RESTAURANT 1566 W. Granada Blvd., Ormond Beach, FL (Daytona Metro Area)

### FOR SALE OR LEASE Price: \$1,300,000 LEASE INCENTIVES AVAILABLE

- Suites available from 800 SF to 5,300 sf.
- Outstanding 50' pylon signage along I-95
- **Proximity To:** 
  - Wal-Mart Supercenter
  - Publix Grocery
  - Regal Multiplex Cinema
  - New Florida Hospital
  - Cracker Barrel
  - National hotel chains
  - Upscale Subdivisions
- I-95 Off-ramp & Granada Blvd. Frontage
- Former Waffle House anchored plaza
- **Exceptional Traffic Counts:** 
  - 60,000 AADT: I-95
  - 38.000 AADT: SR-40/W. Granada Blvd.
- Established trade area
- Primary Ingress/Egress from W. Granada Blvd.
- Secondary Access from Williamson Blvd.
- **Site Characteristics** 
  - 0.82 acres
  - 5,485 SF building
  - Off site retention
  - 48 parking spaces