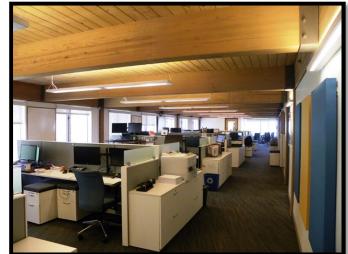

#### **DESCRIPTION:**

**Prime Real Estate For "Sublease" at One Lewis Wharf.** Recently built-out office space occupying the entire 2<sup>nd</sup> floor of this "One of a Kind" building situated on Boston's Waterfront. Enjoy spectacular views of Boston Harbor. This brick & beam space is efficiently designed to accommodate a multitude of professional office users. This space has direct elevator access. The floor plan is largely "open" to accommodate an abundance of work stations and includes multiple conference rooms, kitchenette as well as several offices. The premises is in close proximity to the North End section of Boston, Faneuil Hall Marketplace, the financial district and accessible to mass public transportation.