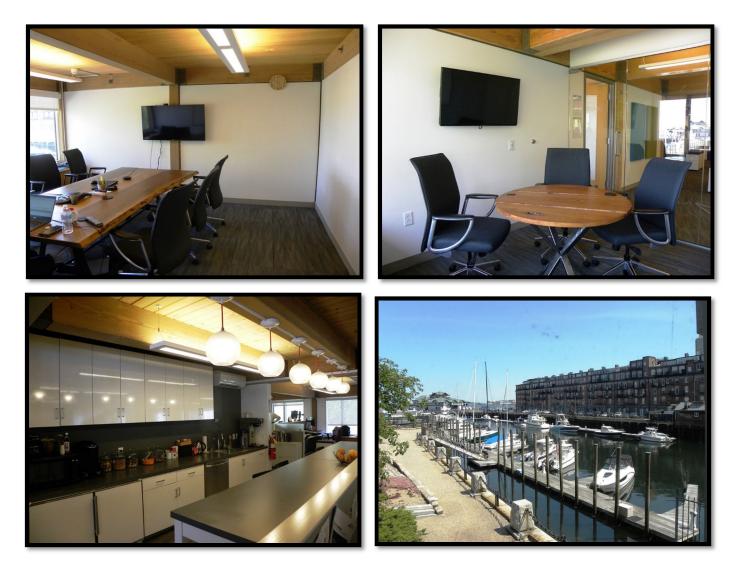

#### **DESCRIPTION:**

**Prime Real Estate For "Sublease" at One Lewis Wharf.** Recently built-out office space occupying the entire 2<sup>nd</sup> floor of this "One of a Kind" building situated on Boston's Waterfront. Enjoy spectacular views of Boston Harbor. This brick & beam space is efficiently designed to accommodate a multitude of professional office users. This space has direct elevator access. The floor plan is largely "open" to accommodate an abundance of work stations and includes multiple conference rooms, kitchenette as well as several offices. The premises is in close proximity to the North End section of Boston, Faneuil Hall Marketplace, the financial district and accessible to mass public transportation.