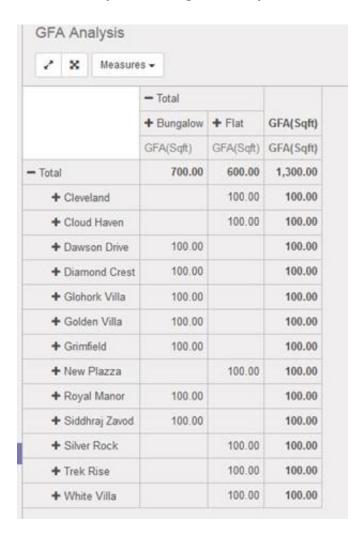

unity, many people have collaborated to create a property management system that has been used successfully in commercial, residential, and multi-unit circumstances. Our experience with using this configuration of USA Odoo has been successful and would provide the basis of this project.

#### This configuration provides features such as:

- + Property definitions, including embedded videos, pictures, and other marketing information
- + Tenant records and contract/lease management
- + Property maintenance
- + GFA, operational cost, investment, and occupancy analysis and reporting

See examples of these features below.

### Property Definitions



Notes

### Property Maintenance



## Tenant Records & Contract/Lease Management



# GFA, Operational Cost, Investment, and Occupancy Reporting





#### Conclusion

Finally, your property management company's data, talent, and resources can be deployed to drive your bottom line. Our highly skilled Open ERP experts are focused on finding and configuring your unique competitive advantage to harness your full potential.

The accounting integration from USA Odoo empowers your property management company with real-time accounting valuations and deeper reporting on costs and revenues for both upstream and downstream operations.

Integrating your accounting systems into an interconnected nerve system increases the reliability of your numbers, efficiency of your operations, and quality of your output. Open Source Integrators will help you create one true picture of your entire business operation. With the right accounting-centric Open ERP