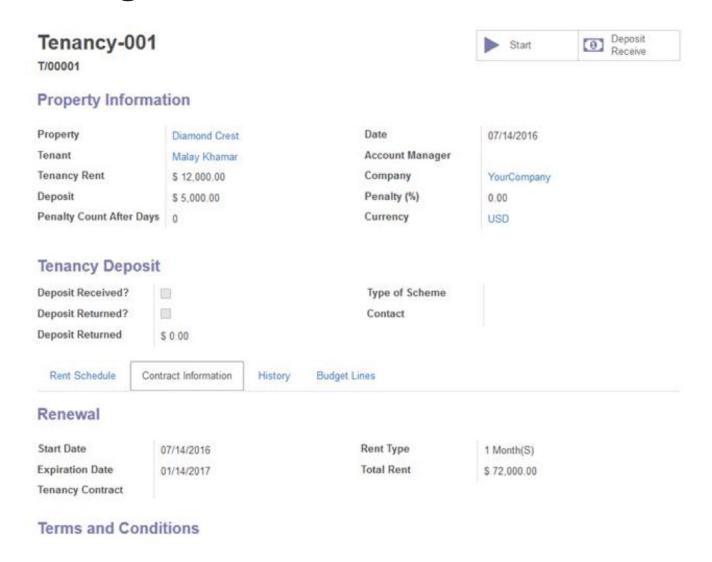

time.

#### Real Estate Features

Within the broad USA Odoo community, many people have collaborated to create a property management system that has been used successfully in commercial, residential, and multi-unit circumstances. Our experience with using this configuration of USA Odoo has been successful and would provide the basis of this project.

#### This configuration provides features such as:

- + Property definitions, including embedded videos, pictures, and other marketing information
- + Tenant records and contract/lease management
- + Property maintenance
- + GFA, operational cost, investment, and occupancy analysis and reporting

See examples of these features below.

### Property Definitions



Notes

### Property Maintenance



## Tenant Records & Contract/Lease Management



# GFA, Operational Cost, Investment, and Occupancy Reporting





#### Conclusion

Finally, your property management company's data, talent, and resources can be deployed to drive your bottom line. Our highly skilled Open ERP experts are focused on finding and configuring your unique competitive advantage to harness your full potential.

The accounting integration from USA Odoo empowers your property management company with real-time accounting valuations and deeper reporting on costs and revenues for both upstream and downstream operations.

Integrating your accounting systems into an interconnected nerve system increases the reliability of your numbers, efficiency of your operations, and quality of your output. Open Source Integrators will help you create one true picture of your entir