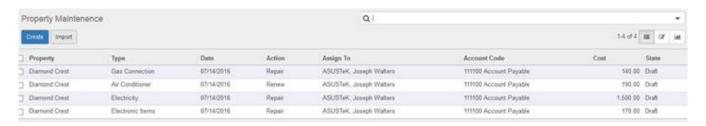

takeholder and customer satisfaction, time after time.

#### Real Estate Features

Within the broad USA Odoo community, many people have collaborated to create a property management system that has been used successfully in commercial, residential, and multi-unit circumstances. Our experience with using this configuration of USA Odoo has been successful and would provide the basis of this project.

#### This configuration provides features such as:

- + Property definitions, including embedded videos, pictures, and other marketing information
- + Tenant records and contract/lease management
- + Property maintenance
- + GFA, operational cost, investment, and occupancy analysis and reporting

See examples of these features below.

### Property Definitions



Notes

### Property Maintenance



## Tenant Records & Contract/Lease Management



# GFA, Operational Cost, Investment, and Occupancy Reporting





#### Conclusion

Finally, your property management company's data, talent, and resources can be deployed to drive your bottom line. Our highly skilled Open ERP experts are focused on finding and configuring your unique competitive advantage to harness your full potential.

The accounting integration from USA Odoo empowers your property management company with real-time accounting valuations and deeper reporting on costs and revenues for both upstream and downstream operations.

Integrating your accounting systems into an interconnected nerve system increases the reliability of your numbers, efficiency of your operations, and quality of your output. Open Source Integrators wi