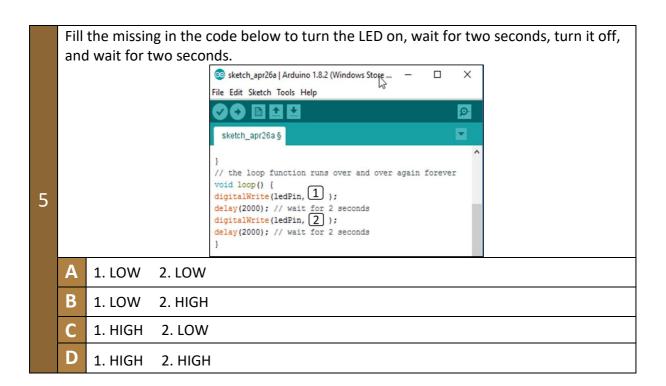

|  |
|                   | D                                             | A computer system with a specific function, inside a larger mechanical or |  |
| electrical system |                                               | electrical system                                                         |  |

Look at the figure and choose the correct diode terminal for each number.

A 1. Anode (-) 2. Cathode (+)

B 1. Cathode (+) 2. Anode (-)

C 1. Anode (+) 2. Cathode (-)

D 1. Cathode (-) 2. Anode (+)

Which of the following describes leg Number 2 of the diode in the figure above?

A Shorter

B Cathode

C Negative (-)

D All of the above

Look at the figure what will happen to the LED

A The LED will be Off

B The LED will be ON

C The LED will damage



## **Pop Quiz**

D All of the above





|   | To control the LED ON or OFF the pin need to be set as OUTPUT in |                |  |
|---|------------------------------------------------------------------|----------------|--|
| 7 | A                                                                | Setup function |  |
|   | В                                                                | Loop function  |  |
|   | С                                                                | Mood function  |  |
|   | D                                                                | NONE of Above  |  |



## **Pop Quiz**

**Total Marks** 

## <mark>Answer Key</mark>

| Q1 | В |  |
|----|---|--|
| Q2 | С |  |
| Q3 | D |  |
| Q4 | Α |  |
| Q5 | С |  |
| Q6 | С |  |
| Q7 | Α |  |