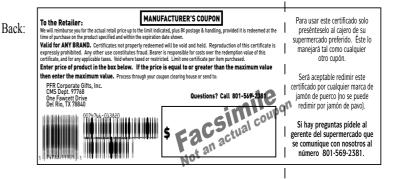

## Cashier Instructions:

- The certificate is a manufacturer's coupon and should be handled as such.
- Cashier scans the coupon. It will be Price Required and may require Cashier Override.
- Cashier determines the value for redemption and enters it in the box on the back of the coupon:
  - Actual retail price up to the maximum stated on the face of the coupon. The maximum value will vary; it may be anywhere from \$10.00 to \$30.00
  - If price is more than the maximum value then enter the maximum value. Customer must pay the difference.
  - If price is less than the maximum value DO NOT give cash or credit back to the customer.
- Customer receives up to the stated maximum off the price of the product.