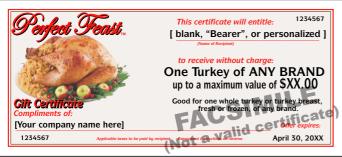

## Cashiers - Please accept these gift certificates:

Good for one whole turkey or one turkey breast, fresh or frozen, ANY BRAND, up to specified maximum dollar value Facsimilies are shown here at size. The specified maximum dollar value Facsimilies are shown here at size. The specified maximum dollar value facsimilies are shown here at size.

This certificate will entitle:

[blank, "Bearer", or personalized]

[blank, "Bearer", or personalized]

[blank, "Bearer", or personalized]

[constant to receive without charge:

One HAM of ANY BRAND

up to a maximum value of \$XX.00

Gift Certificate

Compliments of:

[Your company name here]

[Your company name here]

Applicable taxes to be pool by received. [Applicable taxboards in reverse. April 30, 20XX

Good for one ham, any variety, ANY BRAND, up to specified maximum dollar value