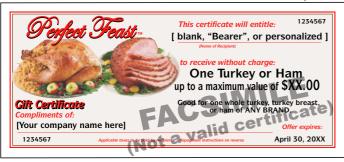

Good for either one whole turkey, or one turkey breast, or one ham, fresh or frozen, ANY BRAND, up to specified maximum dollar value

Good for free beef steaks of any variety, fresh or frozen, ANY BRAND, pre-packaged or from the meat counter, up to specified maximum dollar value