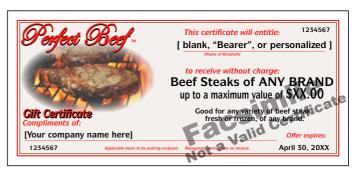

Good for either one whole turkey, or one turkey breast, or one ham, fresh or frozen, ANY BRAND, up to specified maximum dollar value

Good for free beef steaks of any variety, fresh or frozen, ANY BRAND, pre-packaged or from the meat counter, up to specified maximum dollar value