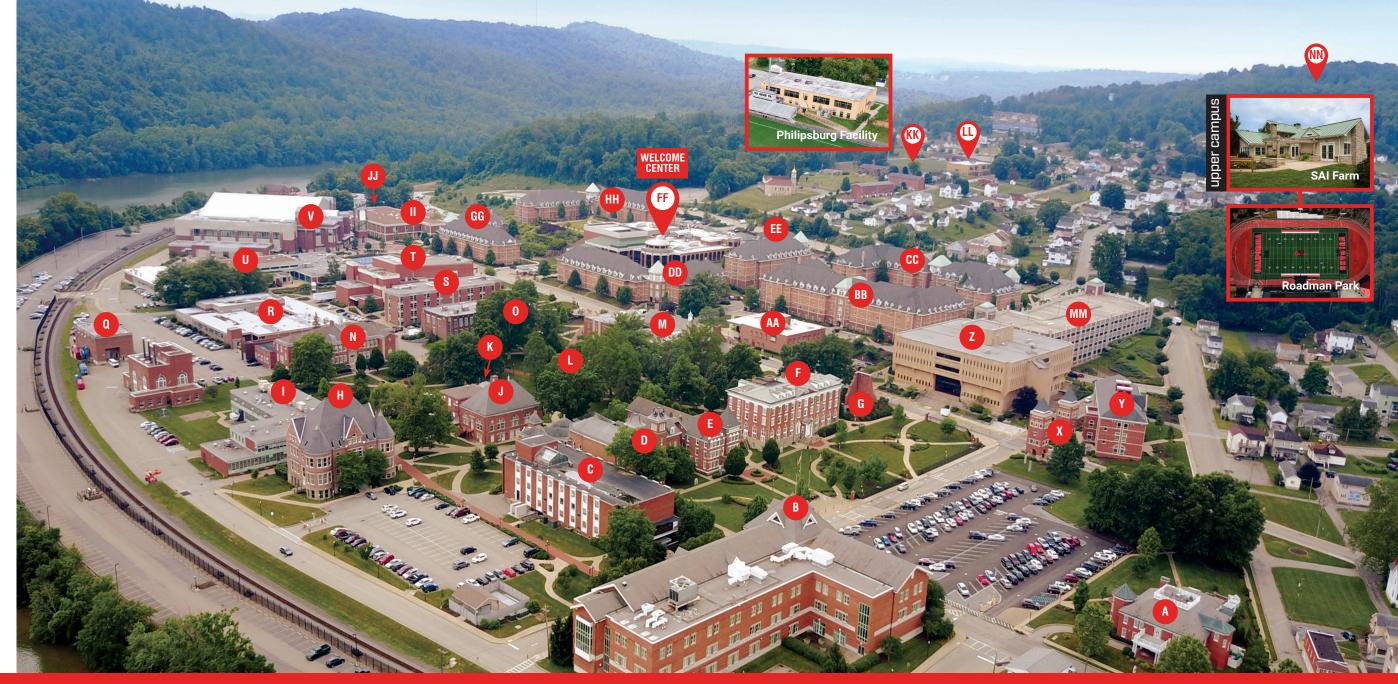

# CAMPUS MAP CAL U

| Ascent of Humanity | G  |
|--------------------|----|
| Azorsky Hall       | AA |
| Booker Towers      | X  |
| Building B         | EE |
| Carter Hall        | ВВ |

- Health & Wellness Center
- Multicultural Center
- University Housing Offices

| Ceramics Lab              | K |
|---------------------------|---|
| <b>Convocation Center</b> | ٧ |
| Coover Hall               | N |
| Dixon Hall                | F |
| Duda Hall                 | Υ |
| Eberly Hall               | В |
| Frich Hall                | С |
| Gallagher Hall            | Ш |
|                           |   |

| Guesman Hall      | ΗН |
|-------------------|----|
| Hamer Hall        | U  |
| Helsel Hall       | R  |
| Herron Hall       | М  |
| Johnson Hall      | DD |
| Kara Alumni House | Α  |
| Keystone Hall     | S  |
|                   |    |

| Manderino Library     | Z  |
|-----------------------|----|
| Norgan Hall           | JJ |
| latali Student Center | FF |
| - Welcome Center      |    |
| lew Science Hall      | 1  |
| loss Hall             | 0  |
| old Main              | D  |
|                       |    |

| Phillipsburg School          | LL |
|------------------------------|----|
| Phillipsburg Soccer Facility | KK |
| Pollock Building             | Q  |
| Quad                         | L  |
| Residence Hall E             | GG |
| Smith Honors Hall            | CC |
| South Hall                   | Ε  |
|                              |    |

| Steele Hall               | Т  |
|---------------------------|----|
| Roadman Park and SAI Farm | NN |
| Vulcan Hall               | J  |
| Vulcan Parking Garage     | MM |
| Watkins Hall              | Н  |