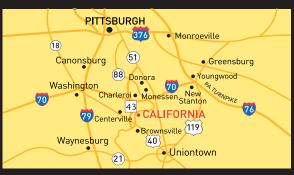

# **GETTING HERE**

PA Turnpike to New Stanton, Exit 75. Interstate 70 West to Exit 37A (Toll Road 43).

# From the NorthEast (Scranton)

Interstate 81 South to PA Turnpike. PA Turnpike West to New Stanton, Exit 75. Interstate 70 West to Exit 37A (Toll Road 43).

# From the North (Erie, Pittsburgh)

Interstate 79 South to Interstate 70 Exit. Interstate 70 East to Exit 37A (Toll Road 43).

# From the SouthEast (Baltimore, Washington DC) Interstate 70 West to PA Turnpike West to New Stanton,

Exit 75. Interstate 70 West to Exit 37A (Toll Road 43). From the West, SouthWest (Ohio, West Virginia)

# Interstate 70 East to Exit 37A (Toll Road 43).

Take the California exit (bear right at end of exit). Stay straight toward Wood Street. Follow Wood Street down to intersection at Third Street. At the stop light, turn right onto Third Street and follow straight onto campus. Parking is available in the Vulcan Garage; turn right just before the campus entrance.