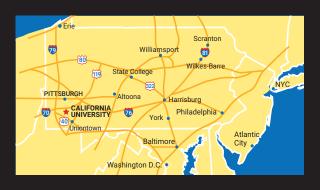

# **GETTING HERE**

PA Turnpike to New Stanton, Exit 75. Interstate 70 West to Exit 37A (Toll Road 43).

# From the NorthEast (Scranton)

Interstate 81 South to PA Turnpike. PA Turnpike West to New Stanton, Exit 75. Interstate 70 West to Exit 37A (Toll Road 43).

# From the North (Erie, Pittsburgh)

Interstate 79 South to Interstate 70 Exit. Interstate 70 East to Exit 37A (Toll Road 43).

# From the SouthEast (Baltimore, Washington DC) Interstate 70 West to PA Turnpike West to New Stanton,

Exit 75. Interstate 70 West to Exit 37A (Toll Road 43). From the West, SouthWest (Ohio, West Virginia)

# Interstate 70 East to Exit 37A (Toll Road 43).

Take the California exit (bear right at end of exit). Stay straight toward Wood Street. Follow Wood Street down to intersection at Third Street. At the stop light, turn right onto Third Street and follow straight onto campus. Parking is available in the Vulcan Garage; turn right just before the campus entrance.