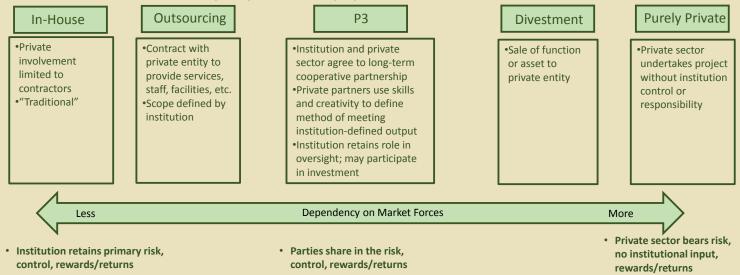

Public, Private Partnerships, P3s strike a balance between market based projects (rentals near campus) and a purely institutional projects as in a resident hall.

CSU GRADS WERE HIRED BY 1,100 UNIQUE EMPLOYERS IN 44 STATES