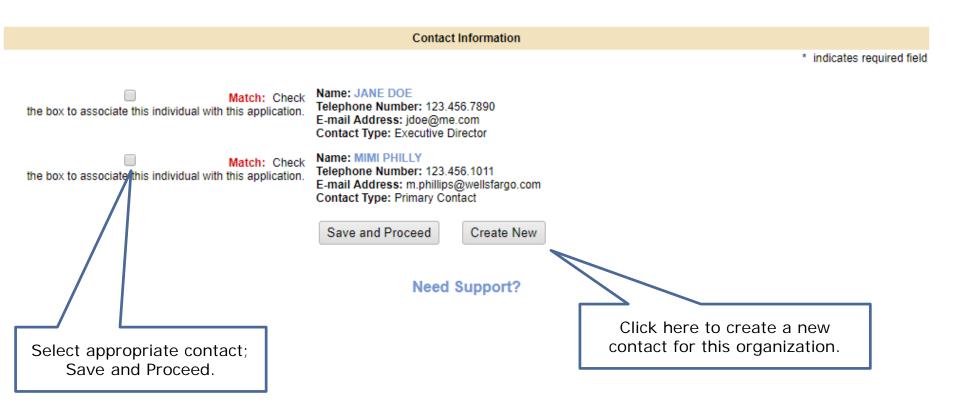

zation was Established | 2000                                                                                                                                                                                                                         |
| IRS W-9 Form                      | An IRS W-9 form is required. Note that we must have the November 2017 version of the form, available here Click here to download IRS W-9 form.  Note: Maximum file size is 10 MB any file format is acceptable.  Upload File |
|                                   | Save and Proceed                                                                                                                                                                                                             |

### **Contact information**



#### DCCP Interest Form

\* indicates required field

Please provide the required documentation and answer the following questions to express your interest in the Diverse Community Capital Program.

| * Request Date  * Project Title                                                               | 11/21/2018  Diverse Community Capital Program                                                                                                                     |