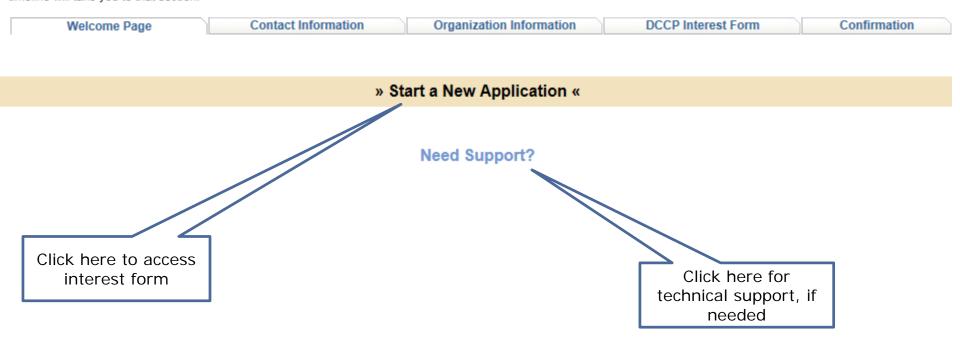

READY TO BEGIN? Click the "Start a New Application" link at the end of these instructions.

NEED HELP? If you have technical questions regarding this interest form, use the "Need Support" link located at the bottom of every page to contact our support team.