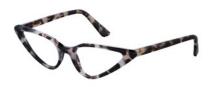

Fusing this year's hottest trends, this new metal interpretation of the cateye is all about attitude. Revisiting retro-chic femininity with 90's-inspired rebel attitude, this petite frame scales-down full metal style with exclusive Gigi Hadid appeal. From candy puff to full-on metal tones, colorful rim profiles and trending saturated shades reinvent vintage design with contemporary appeal.

## **V05282SB – SUPER**

With its exaggerated angles and sparkling crystal décor, this bold interpretation of the season's hottest shape flaunts a dash of futuristic glamour and playful personality – this cat definitely has nine lives. Available in polished acetates, including rich tones of Havana, shimmering opals and bold white with trendy dark solid lenses, this look says it all.