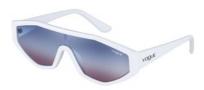

The sky's the limit: Highline. Shot against the vertiginous mirror walls of Manhattan, Gigi's everything-but-ordinary look reflects every shade of the skyline. Playing geometric angles off against a colorful flat shield lens shape, this vibrant, high energy look transports style of the latest urban trends.

### V05284S - HIGHLINE

Made for trendsetters of the future, Highline vamps up city style with fast fashion attitude. Keeping pace with the up-trending monoframe look, industrial lines and mirrored skyscrapers inspire the geometric angles and flat lenses of this edgy shield, while cool catwalk transparencies, graphic black or white frame eye-catching tri-gradient shades to define its daring color profile.