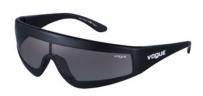

# **V05257S - Z00M IN**

Night or day, this frame has it wrapped. Modeled on the high-energy pace of New York, this statement style defines the dynamic personality of hard-to-beat women with an avant-garde wrapped design and bold profiles. Glowing transparent catwalk colors, opal or white SKUS get tone-matched gradient and mirror shades for looks with total fashion appeal, classic black or havana define powerful style that knows no limits.