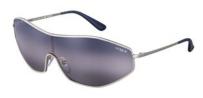

Profiling casual city glamour with a playful edge, this geometric metal visor updates the retro-futuristic mood of the latest trends with sharp angles and eye-catching shades. Pairing directional full metal profiles with new tri-gradient lenses, the stand-out look is all about bounce-back fashion attitude that is made to play.

With her eyes set on the future, Gigi is never afraid to look back to the agency where it all started on: 23rd Street, New York City. Framing her sense of freedom and stand-out personality, this look reveals a unique perspective on iconic design with fresh, contemporary attitude.

# **VO4140 - 23RD STREET**

A 'too cool for school' look gets a rich new color profile. Designed to make a statement, this larger than life optical frame transcends the trends with its own directional attitude. Taking the retro out of full metal, the deeper square shape and linear double bridge redefine original icons with a must-have, future-focused twist.