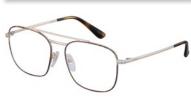

## **VO4139SB - TAURA**

Playing with the retro-chic allure of a low-lens metal shape, this aspirational look loads up on super fashion appeal. Trending dark shades and sparkling Swarovski crystal brows offset polished metal tones, including feminine copper or rose gold, super sleek silver and rock-glam black for a look that is guaranteed to let a whole universe of fashion stars shine bright, night and day.