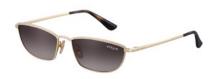

This is how Gigi shows her Vogue. And how do you Vogue? #SHOWYOURVOGUE

Fast forward with a twist: standing out against the speeding lights of city nights, this uber-glam style adds a retro-future twist to contemporary glamor. Driven by fast-track trends, its wrapped shape breaks all the rules, giving elegant silk satin powerful fashion status with one-of-a-kind style.

# **V05257S - Z00M IN**

Night or day, this frame has it wrapped. Modeled on the high-energy pace of New York, this statement style defines the dynamic personality of hard-to-beat women with an avant-garde wrapped design and bold profiles. Glowing transparent catwalk colors, opal or white SKUS get tone-matched gradient and mirror shades for looks with total fashion appeal, classic black or havana define powerful style that knows no limits.