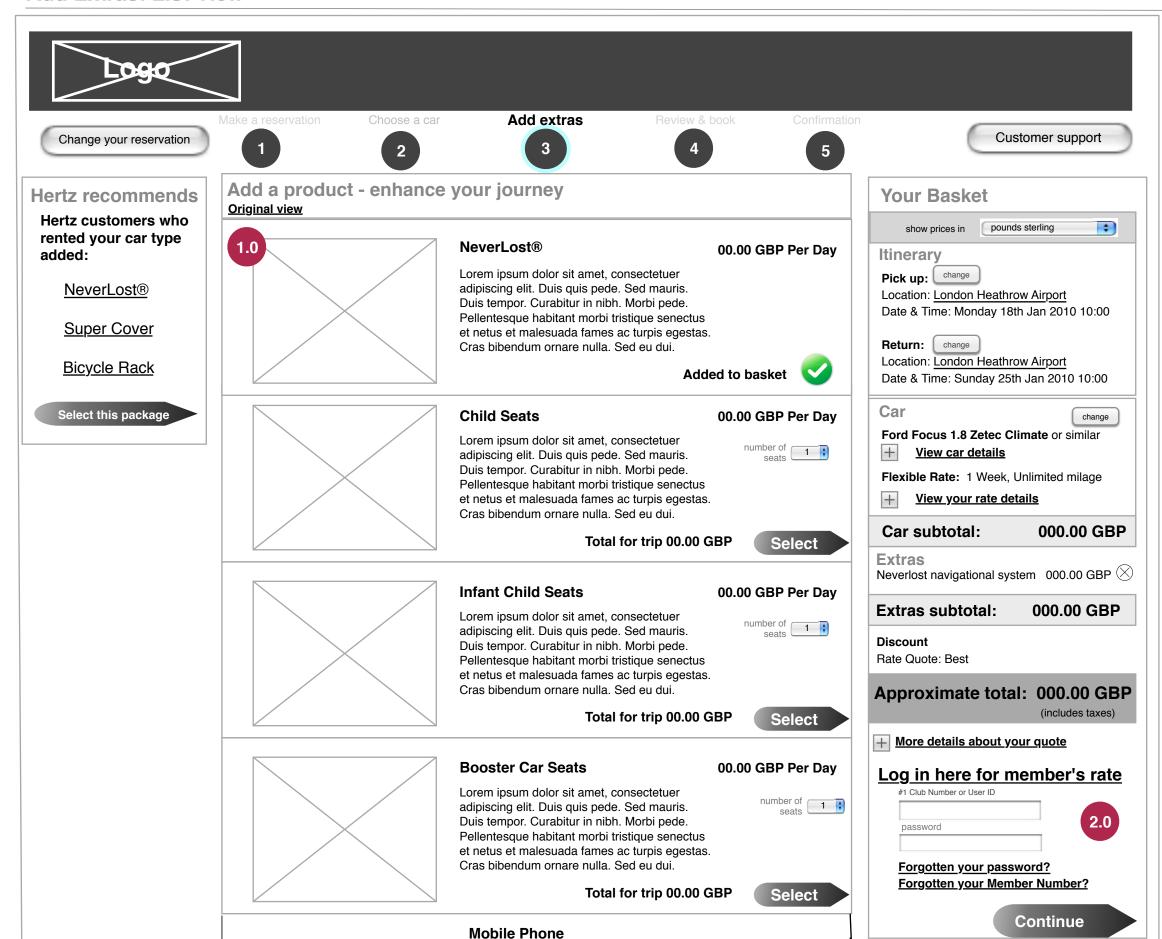

#### Notes:

- **1.0. Add Products list view:** user can view Products as a list if the click on the option above carousel.
- 2.0. Log-in expanded view: contains options for forgotten password / user ID when clicked an overlay is launched for user to enter their details (see next wireframe). User will be logged-in when they select "Continue" to be taken to the booking page.