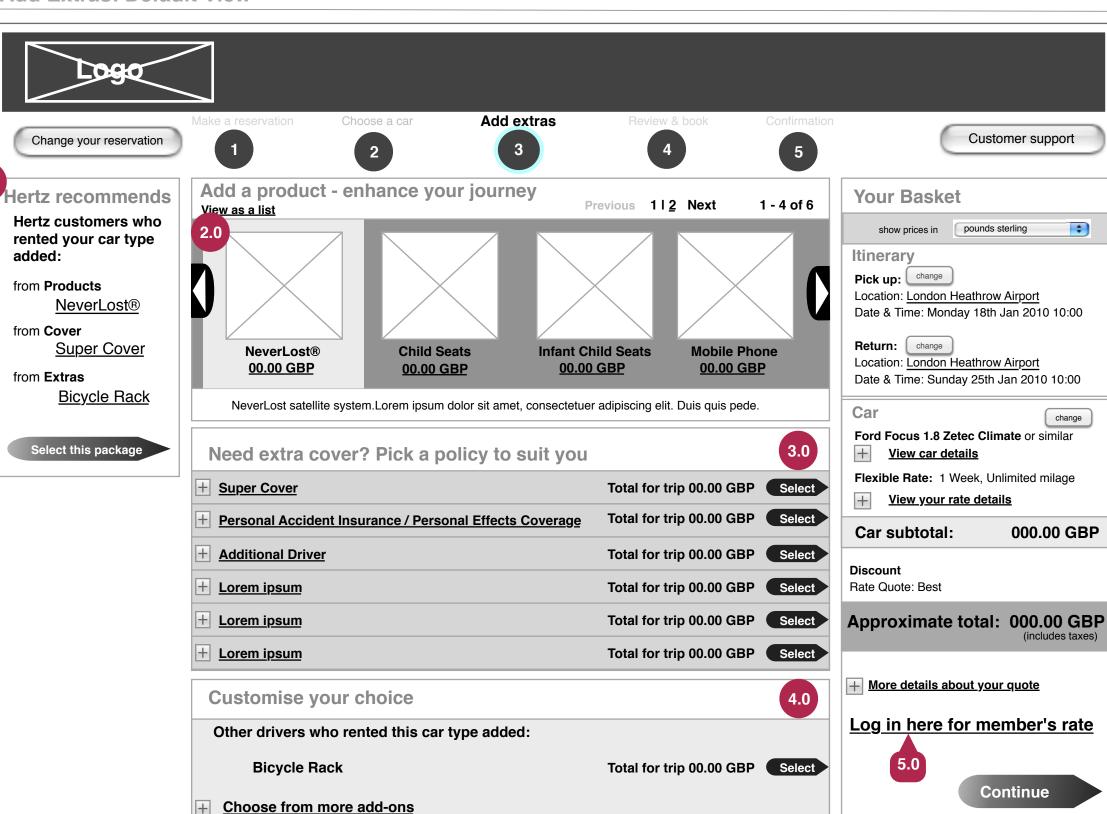

Creator: Thom Heslop | Modified: Wed Dec 23 2009 | Page: 7/18

- 1.0. Hertz Recommends box: suggests a package of extras to go with the model chosen, one from each of the three page categories. If the user clicks on select, basket is updated to reflect this. NB. This could be an opportunity to offer a special package price in order to encourage uptake.
- 2.0. Products Carousel: contains 6 products. User can scroll through products using the arrow buttons. If the user rolls over the image, background changes and a brief overview given in the dialog underneath. When the user clicks on the price link, more details are given (see next wireframe) along with a selection button.
- **3.0. Cover section:** user can either select option to place in basket or expand to see further details (see next wireframe)
- **4.0. Customise your choice:** default view shows most popular suggested add-on and an option to view others.
- **5.0. Log-in option:** if user is a member but has not logged in they are given the option here when continuing to the booking page (see page 10 wireframe). Prices in the basket will be updated to reflect this any changes to subtotal and totals should be clearly indicated: