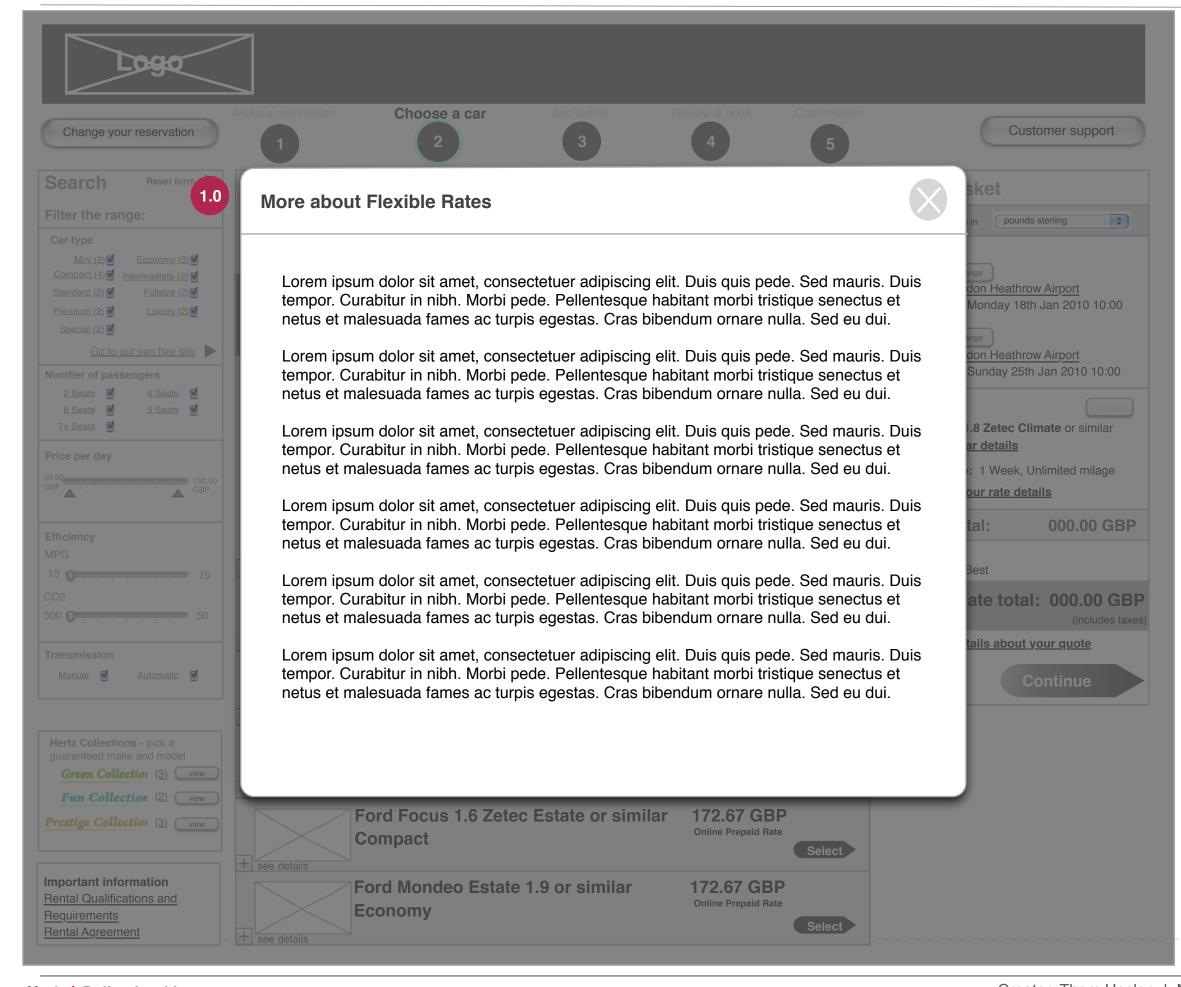

Creator: Thom Heslop | Modified: Wed Dec 23 2009 | Page: 6/18

**1.0. More about Flexible Rates overlay:** launched when user clicks on the Read More about Flexibility Options Link in the message box above the Search Results.