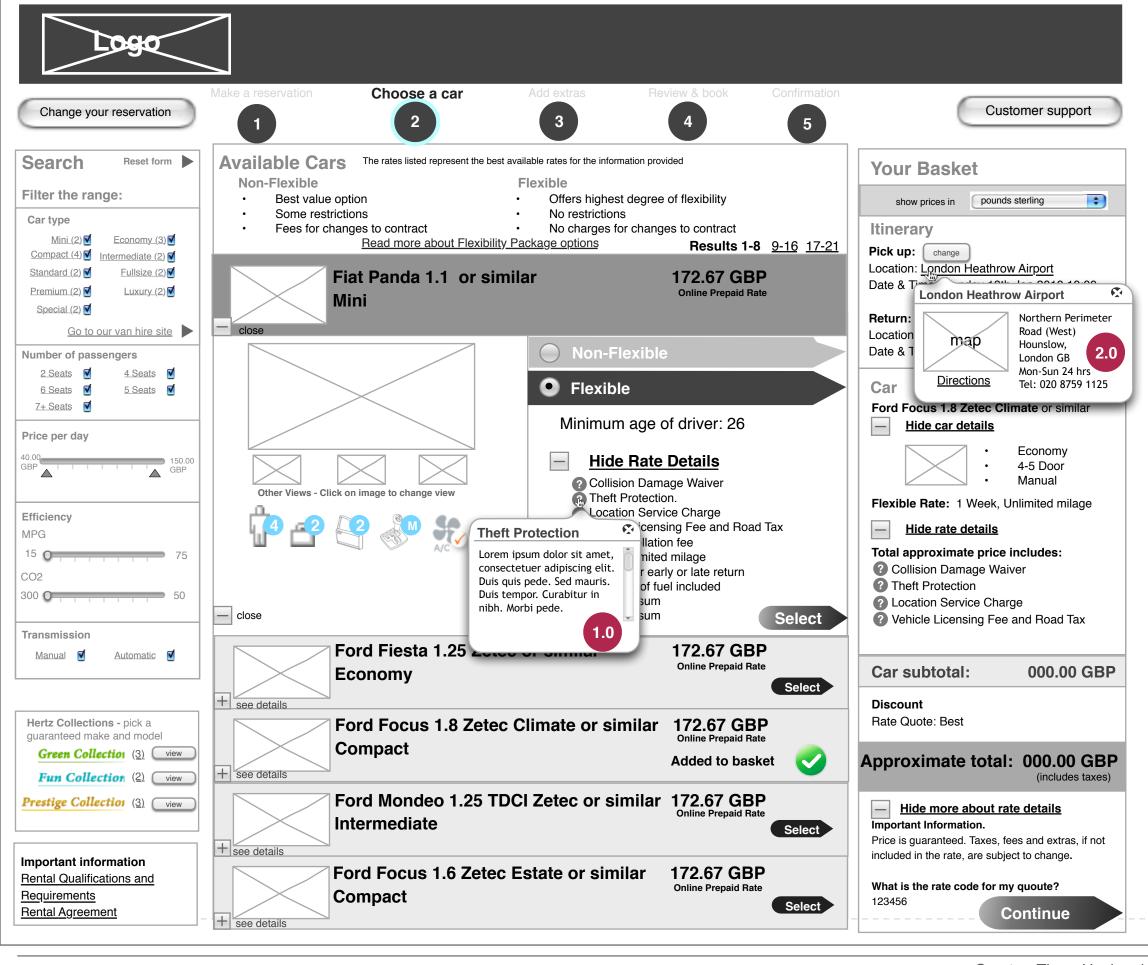

Creator: Thom Heslop | Modified: Wed Dec 23 2009 | Page: 5/18

- 1.0. Rate Details callout: launched when user clicks on icon and contains brief explanation of torm
- **2.0 Location callout:** launched when user clicks on location name and contains address / contact details. The Directions link will download a .pdf file containing directions and useful information when clicked.