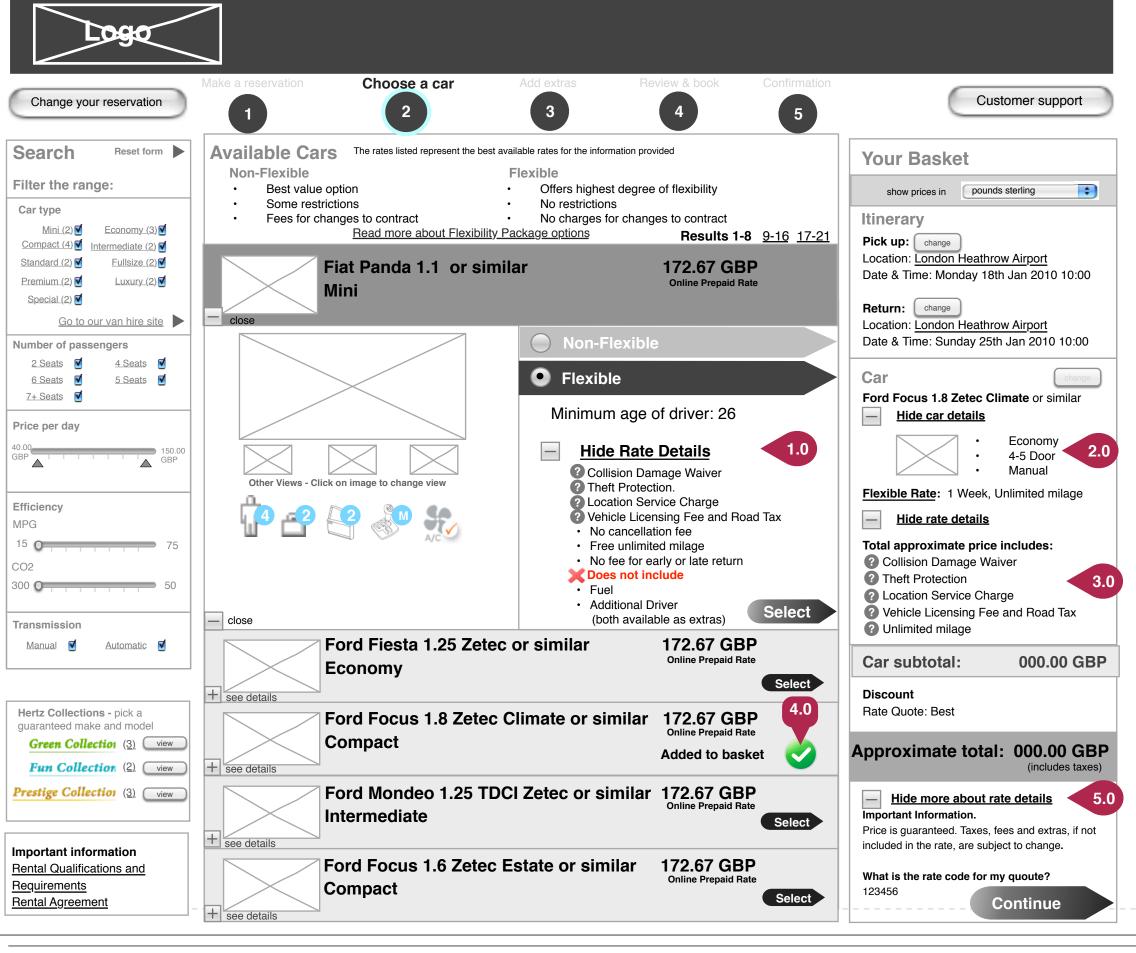

Creator: Thom Heslop | Modified: Wed Dec 23 2009 | Page: 4/18

- **1.0. Rate Details (Results Pane):** user has clicked on View Rate Details. Details will change depending on Rate option chosen (Flexible Rate is the default rate).
- **2.0 Car Details:** user has clicked on the View Car Details option. The Flexible Rate link launches the "More about Flexibility Package options" overlay (see page 7).
- **3.0. Rate Details (Basket)**; user has clicked on the View Rate Details option.
- **4.0. Added To Basket:** replaces the select button if user has selected the particular model.
- **5.0. More About Rate Details**: user has clicked on the More About Your Rate option.