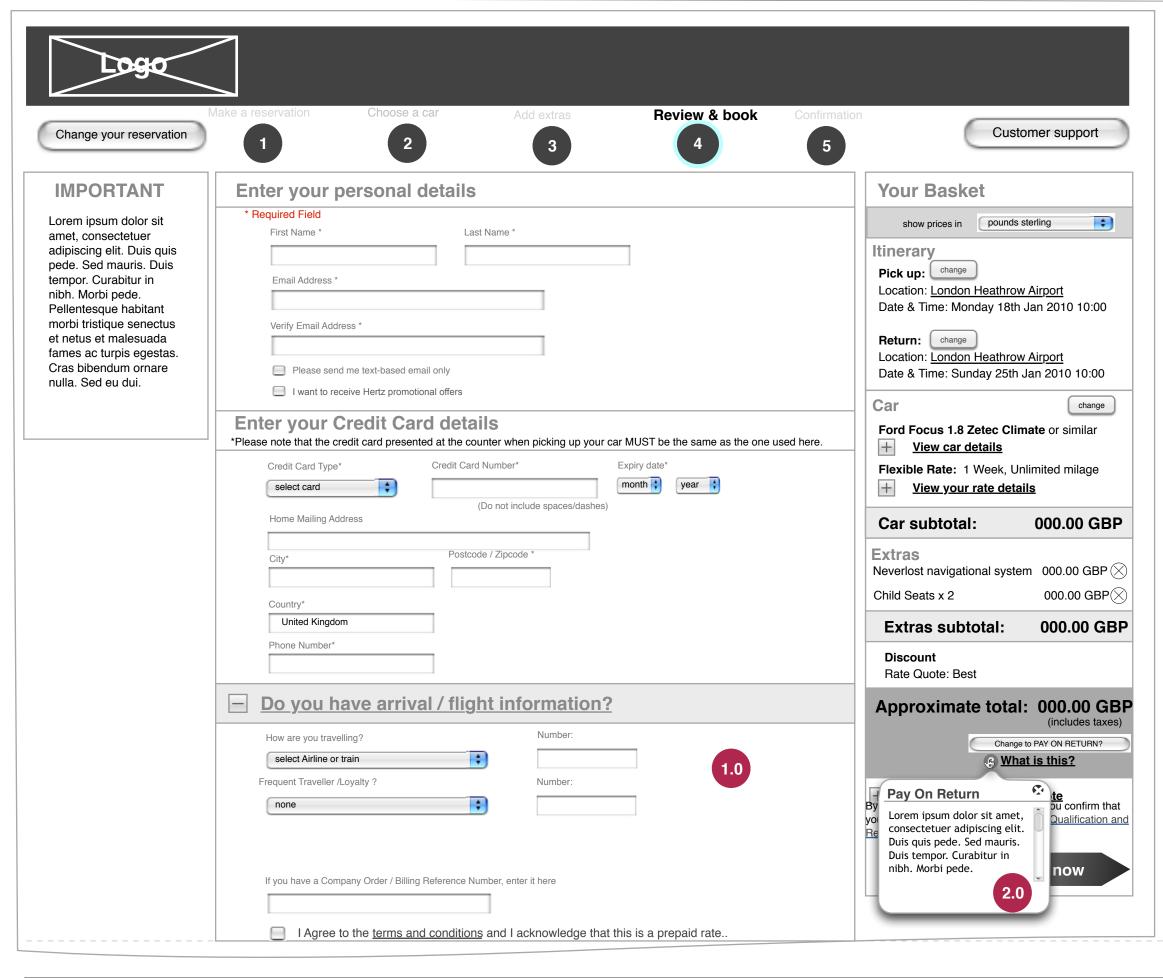

#### Notes:

- 1.0. Important Information box: shows important location-specific messages (i.e. Mandatory FPO
- **2.0. Flight information:** optional information, can be expanded by user if needed. NB. All required fields should be clearly marked.
- **3.0. Car upsell:** offers the user the opportunity to upgrade their car choice (more room, greener, performance). If the user selects the offer, the basket is updated to reflect this. The contents of this section will now change to allow the user to swap back to their original choice.
- 4.0. Pay On Return button: allows user to change payment option - basket will update accordingly and a "change to Pre-pay" button will take its place. The icon next to "What is this?" launches an explanatory callout when clicked with content dependent on the state of the button.

Creator: Thom Heslop | Modified: Wed Dec 23 2009 | Page: 13/18

Important information

Requirements Rental Agreement

Rental Qualifications and

- 1.0. Flight information expanded view.
- 2.0. Pay On Demand / Pre-pay explanation callout.