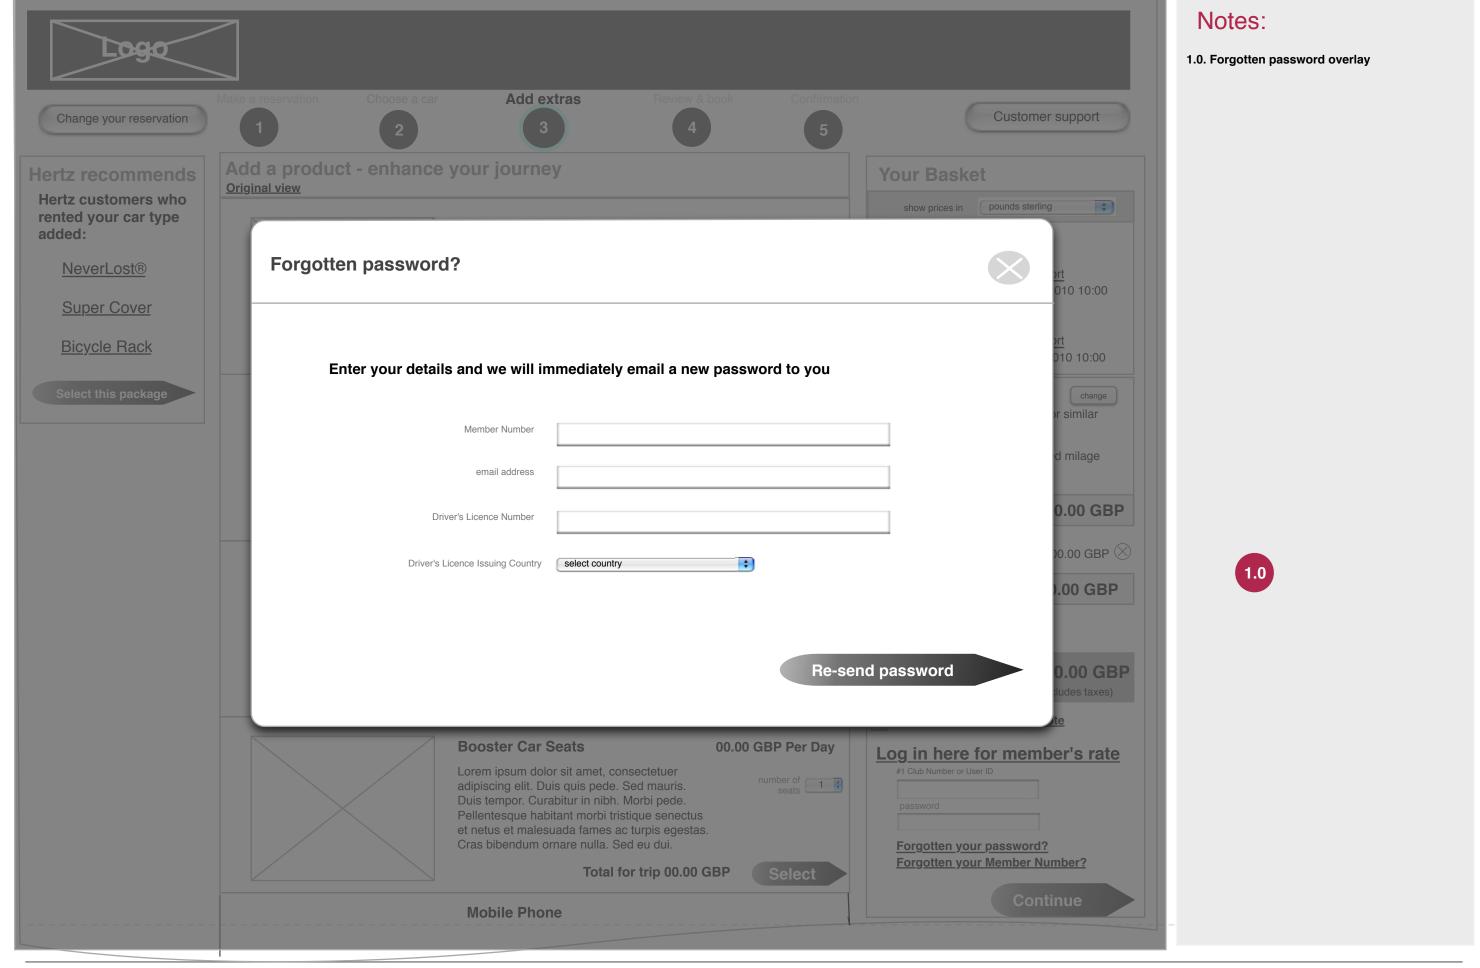

#### Notes:

- **1.0. Add Products list view:** user can view Products as a list if the click on the option above carousel.
- 2.0. Log-in expanded view: contains options for forgotten password / user ID when clicked an overlay is launched for user to enter their details (see next wireframe). User will be logged-in when they select "Continue" to be taken to the booking page.