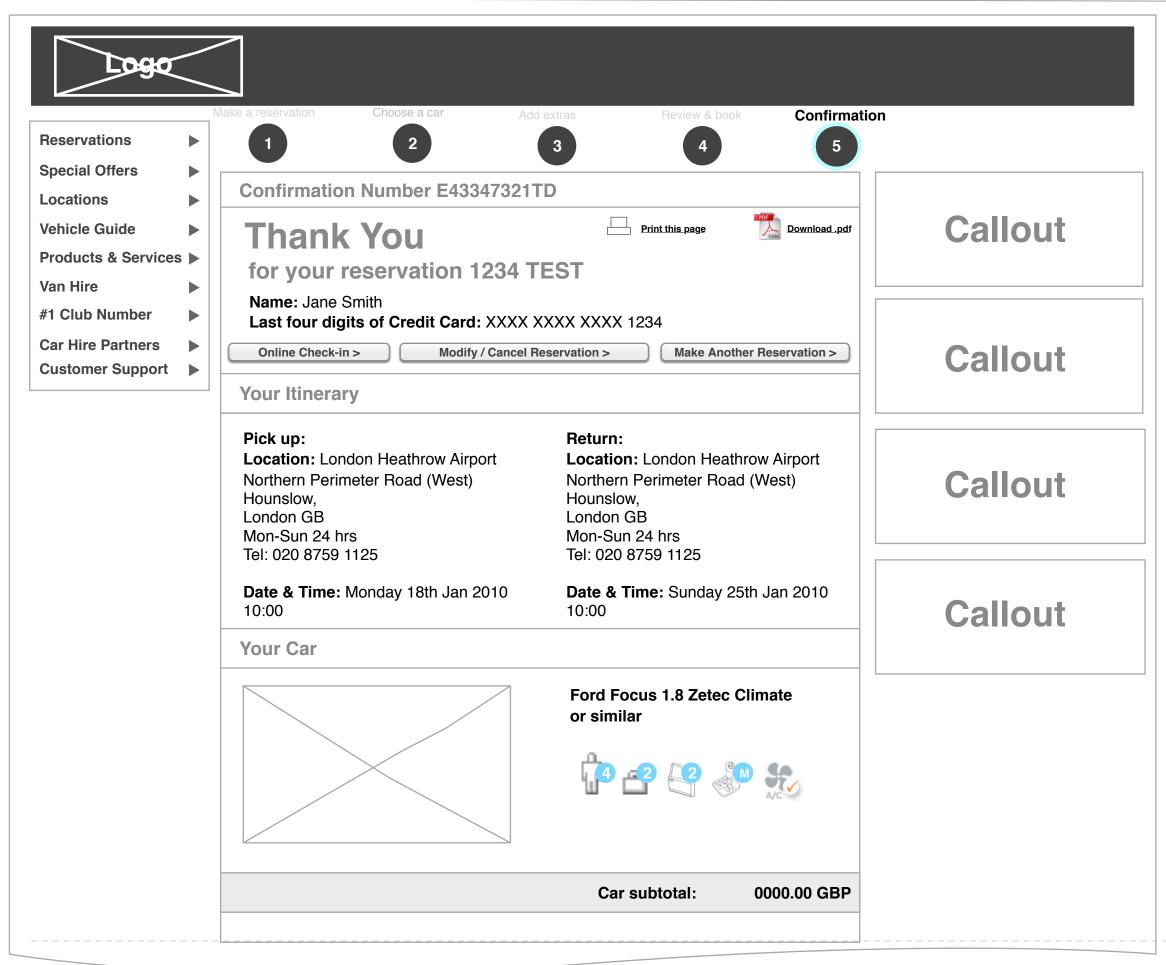

| Online Check-in >     | Modify / Cancel Reservation >  |  |
|-----------------------|--------------------------------|--|
| Offilitie Check-III > | woully / Calicel neservation > |  |

Make Another Reservation >