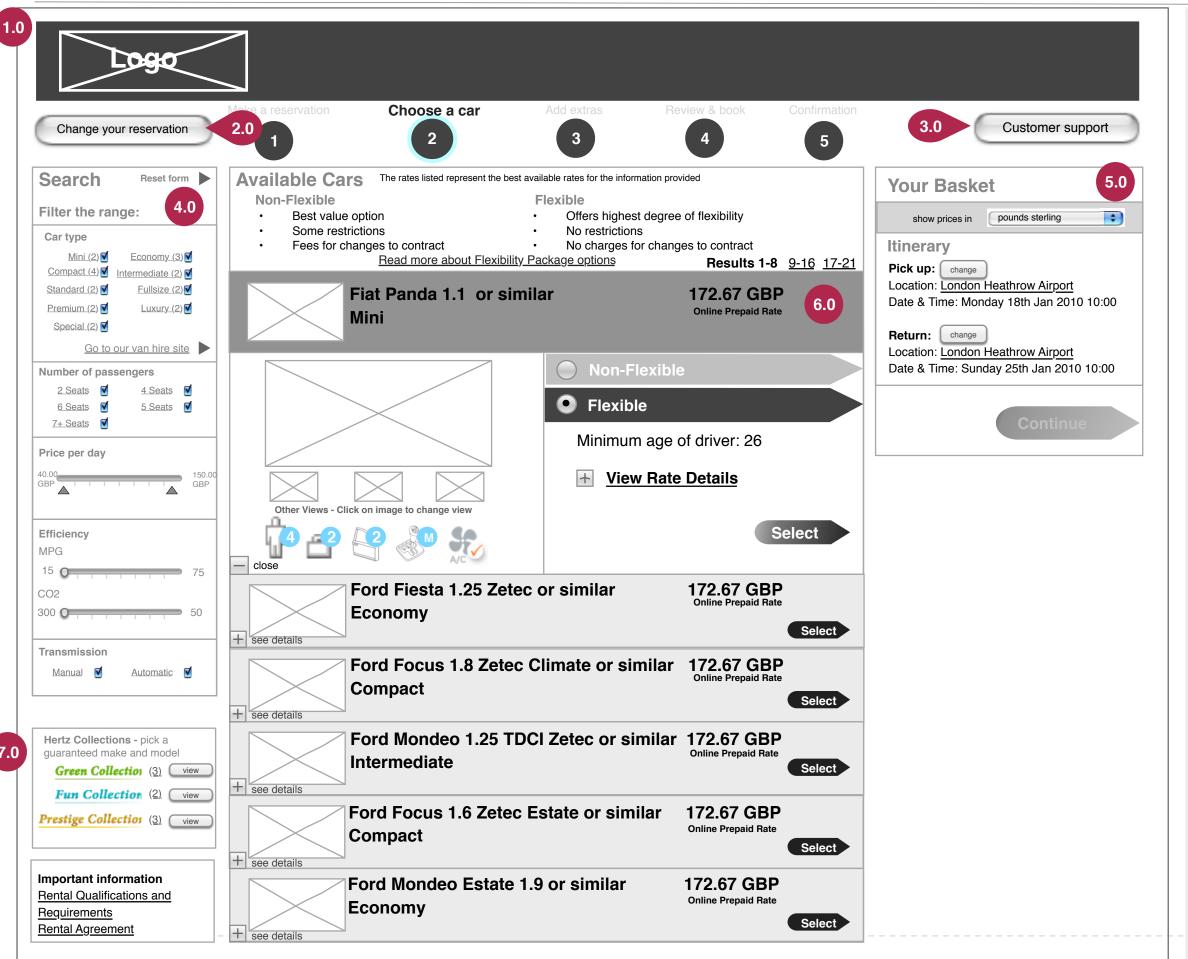

#### 1.0. Choose Car page - Default View

First view the user is presented with after entering itinerary on the homepage. Results are unfiltered and ordered by price. The default number of cars per page is 8.

N.B. Hertz Students: if the user has indicated that they are under 25 (option should be <u>clearly marked</u> on the home page) the default view would only show cars that are available under the Hertz Students scheme

- **2.0 Change Reservation button**: takes user back to homepage.
- **3.0. Customer Support**: launches new window containing Customer Support page.
- 4.0. Filter Bar: allows user to filter results according to combination of selected boxes / sliders view will update immediately as the user selects and deselects options / changes sliders. All numbers next to types indicate number available at chosen itinerary location on the required date if none are available that option will be greyed out. If the user clicks on the type name, only cars within that category will be shown until other options are chosen. Wireframes show default configuration Reset Form option will restore Filter to this.
- 5.0. Dynamic Basket: grows as user adds items. At this stage only the itinerary would be visible the Continue button will only become available when a car is selected. Options in the itinerary bar can be changed by clicking the buttons which will take the user back to homepage (which would already be populated with present itinerary). If a car has already been selected, it should be automatically tranferred to the new dates/location if possible. If not, this should be clearly indicated to the user, who will be prompted to select another car. Important note: the basket must always be visible to the user and so should move down to follow if the user has to scroll see EasyJet for an example of this.
- 6.0. Dynamic Results Pane: user can open and close panes to view more details of car type. User can have as many open at one time as they wish to allow comparison. First car in list is in expanded view by default. The "Select" button will add chosen type into the basket only one car can be in the basket, and will change if another is selected. Default Rate is Flexible and Pre-paid. If user toggles from Flexible to Non-flexible, prices shown on all cars are changed accordingly.

7.0. Hertz Collections: See next wireframe.

Creator: Thom Heslop | Modified: Wed Dec 23 2009 | Page: 3/18

**Available Cars** 

Best value option

Some restrictions

Fees for changes to contract

Non-Flexible

Change your reservation

ntermediate (2) 🗹

6 Seats 5 Seats 7+ Seats

Hertz Collections - pick a quaranteed make and model Green Collection (3) close Fun Collection (2) view

Prestige Collection (3) view

Important information Rental Qualifications and Requirements Rental Agreement