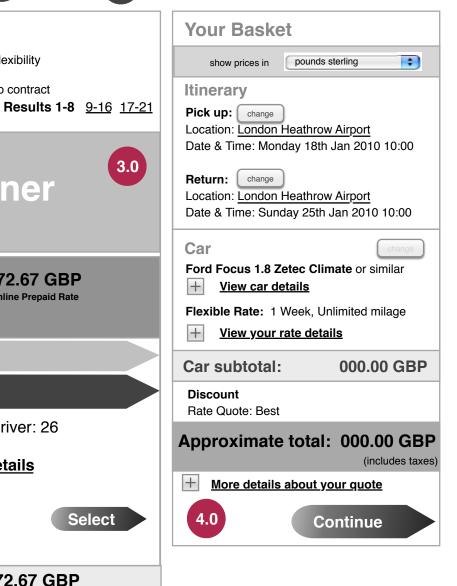

#### 1.0. Choose Car page - Default View

First view the user is presented with after entering itinerary on the homepage. Results are unfiltered and ordered by price. The default number of cars per page is 8.

- **2.0 Change Reservation button**: takes user back to homepage.
- **3.0. Customer Support**: launches new window containing Customer Support page.
- 4.0. Filter Bar: allows user to filter results according to combination of selected boxes / sliders view will update immediately as the user selects and deselects options / changes sliders. All numbers next to types indicate number available at chosen itinerary location on the required date if none are available that option will be greyed out. If the user clicks on the type name, only cars within that category will be shown until other options are chosen. Wireframes show default configuration Reset Form option will restore Filter to this.
- 5.0. Dynamic Basket: grows as user adds items. At this stage only the itinerary would be visible the Continue button will only become available when a car is selected. Options in the itinerary bar can be changed by clicking the buttons which will take the user back to homepage (which would already be populated with present itinerary). If a car has already been selected, it should be automatically tranferred to the new dates/location if possible. If not, this should be clearly indicated to the user, who will be prompted to select another car. Important note: the basket must always be visible to the user and so should move down to follow if the user has to scroll see EasyJet for an example of this.
- 6.0. Dynamic Results Pane: user can open and close panes to view more details of car type. User can have as many open at one time as they wish to allow comparison. First car in list is in expanded view by default. The "Select" button will add chosen type into the basket only one car can be in the basket, and will change if another is selected. Default Rate is Flexible and Pre-paid. If user toggles from Flexible to Non-flexible, prices shown on all cars are changed accordingly.

7.0. Hertz Collections: See next wireframe.

Creator: Thom Heslop | Modified: Wed Dec 23 2009 | Page: 3/18

**Available Cars** 

Best value option

Some restrictions

Fees for changes to contract

Non-Flexible

Change your reservation

ntermediate (2) 🗹

6 Seats 5 Seats 7+ Seats

Hertz Collections - pick a quaranteed make and model Green Collection (3) close Fun Collection (2) view

Prestige Collection (3) view

Important information Rental Qualifications and Requirements Rental Agreement