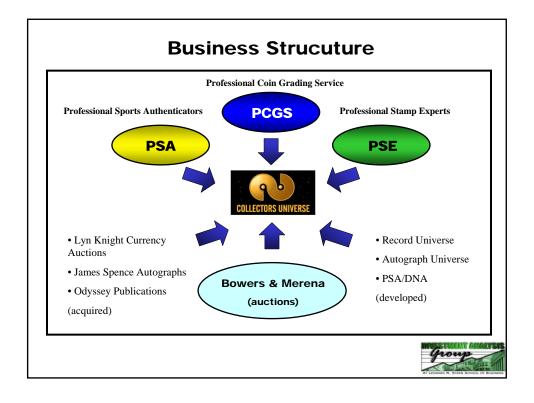

|                | PSA P         | ricing F                            | ower   |        |  |  |
|----------------|---------------|-------------------------------------|--------|--------|--|--|
| Card:          | 1989 Upp      | 1989 Upper Deck Ken Griffey Jr      |        |        |  |  |
| Similar Grade: | <b>PSA 10</b> | SGC 98                              | CSA 10 | BGS 10 |  |  |
| Recent Price:  | ~\$2,200      | ~\$1,300                            | ~\$600 | N/A    |  |  |
| Card:          | 1997 Mas      | 1997 Masters Collection Tiger Woods |        |        |  |  |
| Similar Grade: | PSA 9         | SGC 96                              |        |        |  |  |
| Recent Price:  | ~\$6,000      | ~\$1,600                            |        |        |  |  |
|