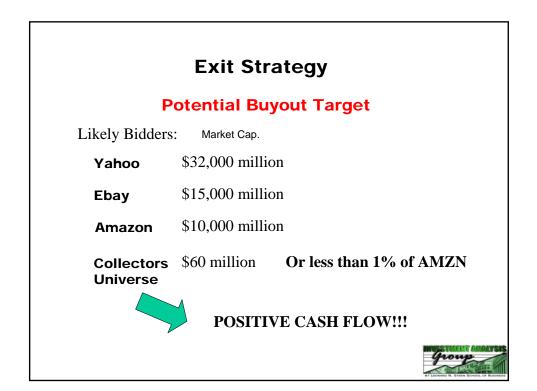

PSA i          | S AV          | VES                                 | JIVIE: | group  |  |  |









| Card:         | 1989 Upper Deck Ken Griffey Jr      |          |       |                 |  |  |
|---------------|-------------------------------------|----------|-------|-----------------|--|--|
| Grade:        | <b>PSA 10</b>                       | PSA 9    | PSA 8 | Ungraded (mint) |  |  |
| Recent Price: | ~\$2,200                            | ~\$230   | ~\$80 | ~\$100          |  |  |
| Card:         | 1997 Masters Collection Tiger Woods |          |       |                 |  |  |
| Grade:        | <b>PSA 10</b>                       | PSA 9    |       |                 |  |  |
| Recent Price: | \$30,000+                           | ~\$6,000 |       |                 |  |  |