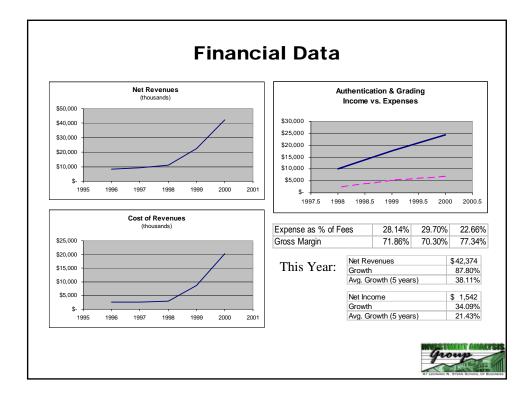

----|--------|--|--|
| Card:          | 1989 Upp      | 1989 Upper Deck Ken Griffey Jr      |        |        |  |  |
| Similar Grade: | <b>PSA 10</b> | SGC 98                              | CSA 10 | BGS 10 |  |  |
| Recent Price:  | ~\$2,200      | ~\$1,300                            | ~\$600 | N/A    |  |  |
| Card:          | 1997 Mas      | 1997 Masters Collection Tiger Woods |        |        |  |  |
| Similar Grade: | PSA 9         | SGC 96                              |        |        |  |  |
| Recent Price:  | ~\$6,000      | ~\$1,600                            |        |        |  |  |
|                |               |                                     |        |        |  |  |
| PSA i          | S AV          | VES                                 | JIVIE: | group  |  |  |









| Card:         | 1989 Upper Deck Ken Griffey Jr      |          |       |                 |  |  |
|---------------|-------------------------------------|----------|-------|-----------------|--|--|
| Grade:        | <b>PSA 10</b>                       | PSA 9    | PSA 8 | Ungraded (mint) |  |  |
| Recent Price: | ~\$2,200                            | ~\$230   | ~\$80 | ~\$100          |  |  |
| Card:         | 1997 Masters Collection Tiger Woods |          |       |                 |  |  |
| Grade:        | <b>PSA 10</b>                       | PSA 9    |       |                 |  |  |
| Recent Price: | \$30,000+                           | ~\$6,000 |       |                 |  |  |