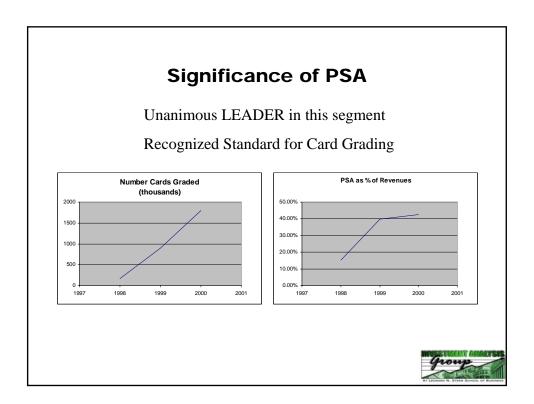

--|--------|--|--|
| Card:          | 1989 Upp      | 1989 Upper Deck Ken Griffey Jr      |        |        |  |  |
| Similar Grade: | <b>PSA 10</b> | SGC 98                              | CSA 10 | BGS 10 |  |  |
| Recent Price:  | ~\$2,200      | ~\$1,300                            | ~\$600 | N/A    |  |  |
| Card:          | 1997 Mas      | 1997 Masters Collection Tiger Woods |        |        |  |  |
| Similar Grade: | PSA 9         | SGC 96                              |        |        |  |  |
| Recent Price:  | ~\$6,000      | ~\$1,600                            |        |        |  |  |
|                |               |                                     |        |        |  |  |
| PSA i          | S AV          | VES                                 | JIVIE: | group  |  |  |









| Card:         | 1989 Upper Deck Ken Griffey Jr      |          |       |                 |  |  |
|---------------|-------------------------------------|----------|-------|-----------------|--|--|
| Grade:        | <b>PSA 10</b>                       | PSA 9    | PSA 8 | Ungraded (mint) |  |  |
| Recent Price: | ~\$2,200                            | ~\$230   | ~\$80 | ~\$100          |  |  |
| Card:         | 1997 Masters Collection Tiger Woods |          |       |                 |  |  |
| Grade:        | <b>PSA 10</b>                       | PSA 9    |       |                 |  |  |
| Recent Price: | \$30,000+                           | ~\$6,000 |       |                 |  |  |