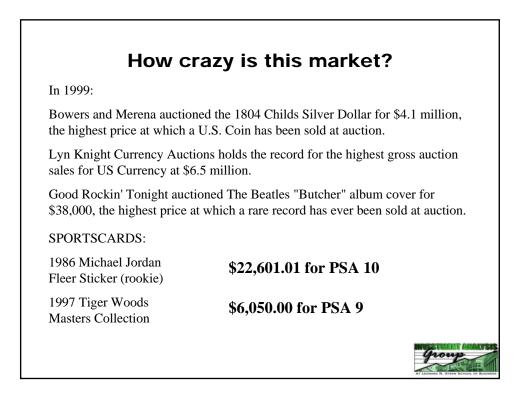

|                | PSA P         | ricing F                            | ower   |        |  |  |
|----------------|---------------|-------------------------------------|--------|--------|--|--|
| Card:          | 1989 Upp      | 1989 Upper Deck Ken Griffey Jr      |        |        |  |  |
| Similar Grade: | <b>PSA 10</b> | SGC 98                              | CSA 10 | BGS 10 |  |  |
| Recent Price:  | ~\$2,200      | ~\$1,300                            | ~\$600 | N/A    |  |  |
| Card:          | 1997 Mas      | 1997 Masters Collection Tiger Woods |        |        |  |  |
| Similar Grade: | PSA 9         | SGC 96                              |        |        |  |  |
| Recent Price:  | ~\$6,000      | ~\$1,600                            |        |        |  |  |
|                |               |                                     |        |        |  |  |
| PSA i          | S AV          | VES                                 | JIVIE: | group  |  |  |

| Card:         | 1989 Upper Deck Ken Griffey Jr      |          |       |                 |  |  |
|---------------|-------------------------------------|----------|-------|-----------------|--|--|
| Grade:        | <b>PSA 10</b>                       | PSA 9    | PSA 8 | Ungraded (mint) |  |  |
| Recent Price: | ~\$2,200                            | ~\$230   | ~\$80 | ~\$100          |  |  |
| Card:         | 1997 Masters Collection Tiger Woods |          |       |                 |  |  |
| Grade:        | <b>PSA 10</b>                       | PSA 9    |       |                 |  |  |
| Recent Price: | \$30,000+                           | ~\$6,000 |       |                 |  |  |