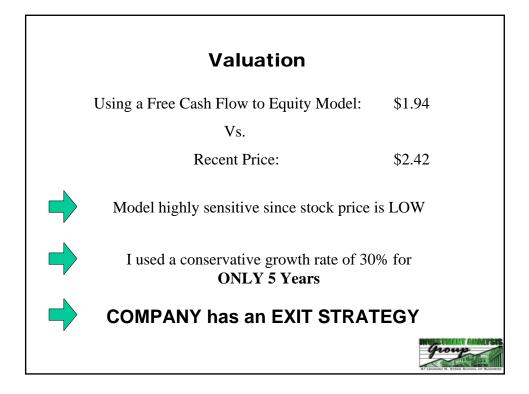

| PSA i          | S AV          | VES                                 | JIVIE: | group  |  |  |









| Card:         | 1989 Upper Deck Ken Griffey Jr      |          |       |                 |  |  |
|---------------|-------------------------------------|----------|-------|-----------------|--|--|
| Grade:        | <b>PSA 10</b>                       | PSA 9    | PSA 8 | Ungraded (mint) |  |  |
| Recent Price: | ~\$2,200                            | ~\$230   | ~\$80 | ~\$100          |  |  |
| Card:         | 1997 Masters Collection Tiger Woods |          |       |                 |  |  |
| Grade:        | <b>PSA 10</b>                       | PSA 9    |       |                 |  |  |
| Recent Price: | \$30,000+                           | ~\$6,000 |       |                 |  |  |