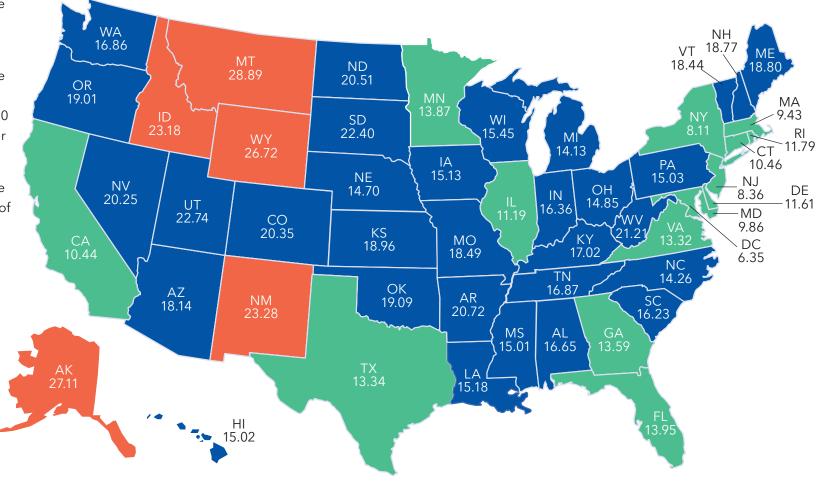

### **United States 2019**

 States with a suicide rate above the rate of 23.00 per 100,000 \*

 States with a suicide rate between the national rate of 14.00 per 100,000 and the rate of 23.00 per 100,000 \*

 States with a suicide rate below the national rate of 14.00 per 100,000 \*

<sup>\*</sup>Data from the Centers for Disease Control and Prevention, 2017. Find additional citation information at afsp.org/statistics.