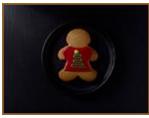

#### NEW Holiday Ugly Sweater Cookies (Available Dec. 14)

Celebrate Ugly Sweater Day with Starbucks adorable Holiday Ugly Sweater Cookies! This year the gingerbread men will don snappy sweaters making the traditional sweet and spicy gingerbread friends even more festive!

> 200 calories 3g protein 9g total fat

Gingerbread Loaf

Fans of our Gingebread Latte are sure to rejoice for this spice cake with candied ginger sugar and vanilla icing.

430 calories 5g protein 13g total fat