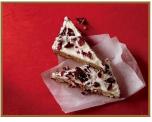

## Cranberry Bliss<sup>®</sup> Bar

This holiday classic is back! Filled with dried cranberries and topped with sweet, cream cheese frosting with hints of orange zest, grab one for a respite from holiday shopping, or a whole tray to share with friends and family.

340 calories 3g protein 19g total fat

If you have questions or need more information, you may contact (206) 318-7100 or <u>press@starbucks.com</u>. © 2015 Starbucks Coffee Company. All rights reserved.