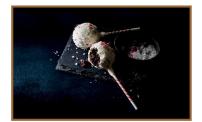

## Peppermint Brownie Cake Pop

Just like our Peppermint Mocha, this treat is a returning favorite! Our rich peppermint chocolate cake is mixed with buttercream and crunchy candy cane pieces and is on everyone's list.

> 170 calories 1g protein 7g total fat