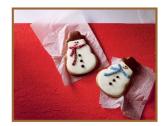

## Holiday Turkey & Stuffing Panini

**NEW Mini Snowman Doughnut** 

Featuring hearty slices of turkey breast and cranberry-herb stuffing, made with cornbread, onions, celery, dried cranberries, parsley, thyme, and a hint of black pepper and sage, this savory sandwich has has all the cozy, nostaligic flavors singing in harmony.

480 calories

23q protein

10g total fat

At just 170 calories, this friendly, frosted mini chocolate doughnut has velvety icing adorned with a playful white chocolate snowman face is an indulgence you can truly enjoy during the holidays! 170 calories

## Frosted Snowman Cookie

Our Frosted Snowman Cookie pairs magically with Starbucks Christmas Blend. This buttery shortbread cookie is topped with a white chocolate icing dress and finished with a silky milk chocolate iced top hat. Available with red or blue scarves, this festive cookie will delight young and young at heart alike. *400 calories* 

> 4g protein 23q total fat