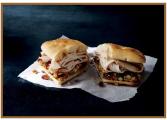

## Holiday Turkey & Stuffing Panini

**NEW Mini Snowman Doughnut** 

Featuring hearty slices of turkey breast and cranberry-herb stuffing, made with cornbread, onions, celery, dried cranberries, parsley, thyme, and a hint of black pepper and sage, this savory sandwich has has all the cozy, nostaligic flavors singing in harmony.

480 calories

23q protein

10g total fat

At just 170 calories, this friendly, frosted mini chocolate doughnut has velvety icing adorned with a playful white chocolate snowman face is an indulgence you can truly enjoy during the holidays! 170 calories