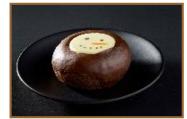

480 calories

23q protein

10g total fat

At just 170 calories, this friendly, frosted mini chocolate doughnut has velvety icing adorned with a playful white chocolate snowman face is an indulgence you can truly enjoy during the holidays! 170 calories

2g protein 11g total fat