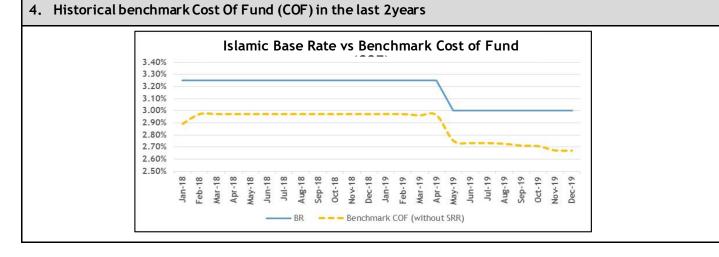

### 3. What Is Islamic Base Rate (IBR)?

Islamic Base Rate (IBR) is in accordance to the new Reference Rate Framework introduced by Bank Negara Malaysia and it replaces the Base Financing Rate (BFR) as the pricing for retail Islamic financing effective 2nd January 2015. Under this new framework, we will use funding costs only as its benchmark to quote our base rate. IBR is computed based on its average cost of funds. The IBR will not only be adjusted when there are changes in monetary policy e.g. Overnight Policy Rate (OPR) but also changes in the funding conditions e.g. movement in Kuala Lumpur Interbank Offered Rate (KLIBOR).