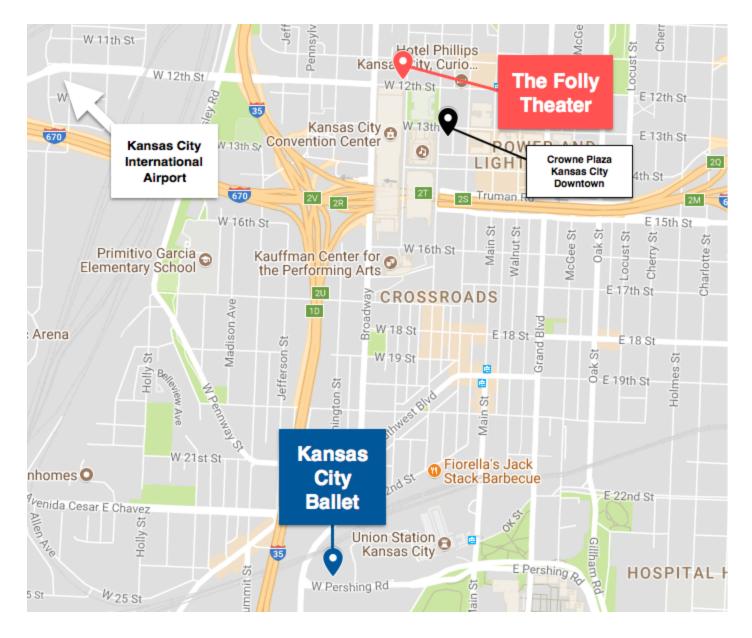

## **About the Venue:**

The Folly Theater is an historical, professional venue, located in the heart of the Kansas City Downtown. Blocks from the Power and Light District, there are a number of dining options a short walk away, as well as a convenient streetcar that can take riders through the downtown area free of charge. The master classes will take place in the state-of-the-art, newly opened studios of the Kansas City Ballet School, located just a 10-minute drive from the theater. The streetcar can also be used to go from the theater to the studios, the ride and walk together take about 20 minutes. There are various hotel options, within a half-mile radius of the theater, but keep in mind that there is a citywide event happening at the same time, and hotel rates may be limited and more pricey. All Semi-final venues are located a short distance from one another, and are easily accessible with or without a car.

#### **Distances:**

Distance between theater and studios: 1 mile, approximately 5 minute drive Distance from airport to theater: 20 miles, approximately 25 minute drive Distance from airport to studios: 20 miles, approximately 25 minute drive Distance from airport to hotel: 20 miles, approximately 25 minute drive Distance from hotel to theater: 0.2 miles, approximately 4 minute walk Distance from hotel to studios: 1 miles, approximately 5 minute away