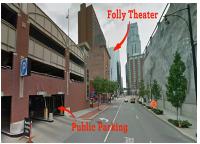

Parking: Public parking is available one half block west of the theater. Additional public parking is available at

12th & Broadway and at 12th & Central/Wyandotte in the lot under Barney Allis Plaza