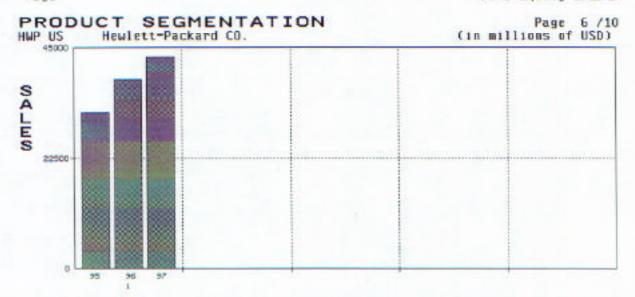

### DG48 Equity DES

| PRODUCT                         | 1995                                  | 1996                                  | 1997                                        | AVG 2-YR GROWTH        |
|---------------------------------|---------------------------------------|---------------------------------------|---------------------------------------------|------------------------|
| 1)ELECTRONIC COMPUTERS          | 31,519.00                             | 38,420.00                             | 42,895.00                                   | 16.77%                 |
| Princeton 609-279-3000 Singapor | nkfurt:69-920410 H<br>e:226-3000 Sydn | ong Kong 2-977-6000<br>ey 2-9777-8686 | Landon   171-330-750<br>Tokyo   3-3201-8900 | Seo Paulo 11-3048-4500 |