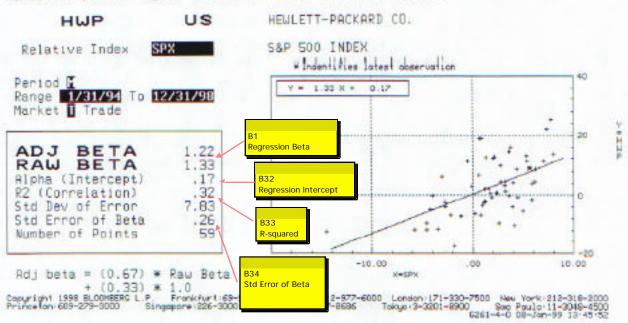

B4 Debt = ST Borrowings + LT Borrowings = 1226+3158 = 4384

B5 Book Value of Equity

Page DG48 Equity D E S Hit 1 <GO> for more cash flow information (CH6). Page 10/10 ( Mil of USD ) FLOW SUMMARY CASH HWP HEWLETT-PACKARD CO. US 10/1994 10/1995 10/1996 10/1997 2586.00 3119.00 1599.00 2433.00 Net income (loss) 1006.00 1139.00 1297.00 1556.00 Deprec & amort -481.00 -99.00 -322.00-378.00 Other non-cash adj -1637.00 -49.00 127.00 Chg in non-cash wc -282.00 3456.00 4321.00 1613.00 Cashflow-operating act 2224.00 316.00 333.00 294.00 Disp of fixed asst 291.00 -2338.00 -1257.00 -1601.00 -2201.00 Capital expenditures .00 Sale LT invest 47.00 .00 .00 Capital Expenditure -308.00 -734.00Purchase LT invest -332.00 .00 Other investing acts -359.00 440.00 444.00 -1007.00 Cashflow-investing act -1610.00 -1175.00 -2175.00 -3012.00 -450.00 -532.00 Dividends paid -280.00 -358.00 Inc (dec) ST borrow -1137.00 -1194.00 250.00 755.00 1182.00 Increase: LT borrow 64.00 434.00 1989.00 -273.00 Decrease: LT borrow -159.00 -332.00 -41.00 300.00 361.00 363.00 419.00 Inc capital stock -325.00 Dec capital stock -686.00 -1089.00 -724.00 .00 Other financing acts 4.00 4.00 -4.00 178.00 Cashflow-financing act -146.00 -369.00 -1122.00 187.00 Net changes in cash 468.00 616.00 912.00

Copyright 1998 BLOOMBERG L.P. Frankfurt:69-920410 Hong Kong:2-977-6000 London:571-330-7600 New York:212-318-2000 Frinceton:609-279-3000 Singapore:226-3000 Sydney:2-9777-8686 Takyo:3-3201-8900 Sao Faulo:11-3048-4500

G261-4-0 08-Jan-99 13:38:57

| Bloc                                                   | ombe                                                                                                    | rg<br>yete                                                                                                        |                                                                                                          | HE                                                                                                                       | WLETT<br>HWP U                                                               | '-PACK/<br>JS                                                                                                                     | ARD CO                                                                                                                    |                                                                                                                         |                                                                                                                                                                                                                                                                                                                                                                                                                                                                                                                                                                                                                                                                                                                                                                                                                                                                                                                                                                                                                                                                                                                                                                                                                                                                                                                                                                                                                                                                                                                                                                                                                                                                                                                                                                                                                                                                                                                                                                                                                                                                                                                                                                                                                                                                                                                                                                                                                                                                                                                                                                                                                                                                                                                                                                                                                                                                                                                                                                                                                                               | Pe                                                                                                         | go 1                                                                                                            |                                                                                                                                  |  |
|--------------------------------------------------------|---------------------------------------------------------------------------------------------------------|-------------------------------------------------------------------------------------------------------------------|----------------------------------------------------------------------------------------------------------|--------------------------------------------------------------------------------------------------------------------------|------------------------------------------------------------------------------|-----------------------------------------------------------------------------------------------------------------------------------|---------------------------------------------------------------------------------------------------------------------------|-------------------------------------------------------------------------------------------------------------------------|-----------------------------------------------------------------------------------------------------------------------------------------------------------------------------------------------------------------------------------------------------------------------------------------------------------------------------------------------------------------------------------------------------------------------------------------------------------------------------------------------------------------------------------------------------------------------------------------------------------------------------------------------------------------------------------------------------------------------------------------------------------------------------------------------------------------------------------------------------------------------------------------------------------------------------------------------------------------------------------------------------------------------------------------------------------------------------------------------------------------------------------------------------------------------------------------------------------------------------------------------------------------------------------------------------------------------------------------------------------------------------------------------------------------------------------------------------------------------------------------------------------------------------------------------------------------------------------------------------------------------------------------------------------------------------------------------------------------------------------------------------------------------------------------------------------------------------------------------------------------------------------------------------------------------------------------------------------------------------------------------------------------------------------------------------------------------------------------------------------------------------------------------------------------------------------------------------------------------------------------------------------------------------------------------------------------------------------------------------------------------------------------------------------------------------------------------------------------------------------------------------------------------------------------------------------------------------------------------------------------------------------------------------------------------------------------------------------------------------------------------------------------------------------------------------------------------------------------------------------------------------------------------------------------------------------------------------------------------------------------------------------------------------------------------|------------------------------------------------------------------------------------------------------------|-----------------------------------------------------------------------------------------------------------------|----------------------------------------------------------------------------------------------------------------------------------|--|
| Price Rat                                              | io An                                                                                                   | alysis                                                                                                            |                                                                                                          |                                                                                                                          | eroga Wiles                                                                  |                                                                                                                                   |                                                                                                                           |                                                                                                                         |                                                                                                                                                                                                                                                                                                                                                                                                                                                                                                                                                                                                                                                                                                                                                                                                                                                                                                                                                                                                                                                                                                                                                                                                                                                                                                                                                                                                                                                                                                                                                                                                                                                                                                                                                                                                                                                                                                                                                                                                                                                                                                                                                                                                                                                                                                                                                                                                                                                                                                                                                                                                                                                                                                                                                                                                                                                                                                                                                                                                                                               |                                                                                                            |                                                                                                                 |                                                                                                                                  |  |
| Price 73.88 CL                                         |                                                                                                         | 12/98                                                                                                             | 12/97                                                                                                    | 22/96                                                                                                                    | 12/95                                                                        | 12/94                                                                                                                             | 12/93                                                                                                                     | 12/92                                                                                                                   | 12/91                                                                                                                                                                                                                                                                                                                                                                                                                                                                                                                                                                                                                                                                                                                                                                                                                                                                                                                                                                                                                                                                                                                                                                                                                                                                                                                                                                                                                                                                                                                                                                                                                                                                                                                                                                                                                                                                                                                                                                                                                                                                                                                                                                                                                                                                                                                                                                                                                                                                                                                                                                                                                                                                                                                                                                                                                                                                                                                                                                                                                                         | 12/90                                                                                                      | 30 GIV                                                                                                          | 50 Grw                                                                                                                           |  |
| P/Book HI LO P/Sales HI LO P/CF HI LO DIV Yld HI LO CL | 25.66<br>24.03<br>25.99<br>4.36<br>4.09<br>4.42<br>1.60<br>1.63<br>1.7.31<br>16.21<br>17.31<br>88<br>88 | 28.60<br>16.23<br>24.05<br>4.97<br>2.82<br>4.09<br>1.88<br>1.06<br>1.50<br>21.61<br>11.18<br>16.23<br>1.21<br>.70 | 26.35<br>18.47<br>20.79<br>4.98<br>3.44<br>4.02<br>1.83<br>1.27<br>1.52<br>14.88<br>9.72<br>14.88<br>.72 | 23.17<br>14.38<br>20.47<br>4.68<br>2.97<br>3.79<br>1.77<br>1.11<br>1.38<br>45.44<br>13.00<br>15.28<br>1.06<br>.71<br>.92 | 22.71 14.26 18.09 4.38 2.47 3.61 1.72 .98 1.40 9.99 27.25 1.15 .75 .90 11.28 | 18.87<br>13.77<br>16.27<br>2.71<br>1.98<br>2.56<br>1.11<br>.82<br>1.04<br>19.43<br>10.75<br>11.68<br>1.43<br>1.04<br>1.15<br>8.21 | 25.94<br>15.08<br>16.99<br>2.79<br>1.97<br>2.35<br>1.25<br>.86<br>15.03<br>11.76<br>17.49<br>1.33<br>.92<br>1.20<br>18.36 | 25.15<br>13.54<br>20.02<br>2.84<br>1.62<br>2.34<br>1.43<br>.80<br>1.08<br>15.09<br>8.23<br>13.74<br>1.36<br>.62<br>1.14 | 19.00<br>9.763<br>2.075<br>11.157<br>11.900<br>558<br>12.018<br>77.16<br>2.018<br>79.136<br>2.018<br>79.136<br>79.136<br>79.136<br>79.136<br>79.136<br>79.136<br>79.136<br>79.136<br>79.136<br>79.136<br>79.136<br>79.136<br>79.136<br>79.136<br>79.136<br>79.136<br>79.136<br>79.136<br>79.136<br>79.136<br>79.136<br>79.136<br>79.136<br>79.136<br>79.136<br>79.136<br>79.136<br>79.136<br>79.136<br>79.136<br>79.136<br>79.136<br>79.136<br>79.136<br>79.136<br>79.136<br>79.136<br>79.136<br>79.136<br>79.136<br>79.136<br>79.136<br>79.136<br>79.136<br>79.136<br>79.136<br>79.136<br>79.136<br>79.136<br>79.136<br>79.136<br>79.136<br>79.136<br>79.136<br>79.136<br>79.136<br>79.136<br>79.136<br>79.136<br>79.136<br>79.136<br>79.136<br>79.136<br>79.136<br>79.136<br>79.136<br>79.136<br>79.136<br>79.136<br>79.136<br>79.136<br>79.136<br>79.136<br>79.136<br>79.136<br>79.136<br>79.136<br>79.136<br>79.136<br>79.136<br>79.136<br>79.136<br>79.136<br>79.136<br>79.136<br>79.136<br>79.136<br>79.136<br>79.136<br>79.136<br>79.136<br>79.136<br>79.136<br>79.136<br>79.136<br>79.136<br>79.136<br>79.136<br>79.136<br>79.136<br>79.136<br>79.136<br>79.136<br>79.136<br>79.136<br>79.136<br>79.136<br>79.136<br>79.136<br>79.136<br>79.136<br>79.136<br>79.136<br>79.136<br>79.136<br>79.136<br>79.136<br>79.136<br>79.136<br>79.136<br>79.136<br>79.136<br>79.136<br>79.136<br>79.136<br>79.136<br>79.136<br>79.136<br>79.136<br>79.136<br>79.136<br>79.136<br>79.136<br>79.136<br>79.136<br>79.136<br>79.136<br>79.136<br>79.136<br>79.136<br>79.136<br>79.136<br>79.136<br>79.136<br>79.136<br>79.136<br>79.136<br>79.136<br>79.136<br>79.136<br>79.136<br>79.136<br>79.136<br>79.136<br>79.136<br>79.136<br>79.136<br>79.136<br>79.136<br>79.136<br>79.136<br>79.136<br>79.136<br>79.136<br>79.136<br>79.136<br>79.136<br>79.136<br>79.136<br>79.136<br>79.136<br>79.136<br>79.136<br>79.136<br>79.136<br>79.136<br>79.136<br>79.136<br>79.136<br>79.136<br>79.136<br>79.136<br>79.136<br>79.136<br>79.136<br>79.136<br>79.136<br>79.136<br>79.136<br>79.136<br>79.136<br>79.136<br>79.136<br>79.136<br>79.136<br>79.136<br>79.136<br>79.136<br>79.136<br>79.136<br>79.136<br>79.136<br>79.136<br>79.136<br>79.136<br>79.136<br>79.136<br>79.136<br>79.136<br>79.136<br>79.136<br>79.136<br>79.136<br>79.136<br>79.136<br>79.136<br>79.136<br>79.136<br>79.136<br>79.136<br>79.136<br>79.136<br>79.136<br>79.136<br>79.136<br>79.136<br>79.136<br>79.136<br>79.136<br>79.136<br>79.136<br>79.136<br>79.136<br>79.136<br>79.136<br>79.136<br>79.136<br>79.136<br>79.136<br>79.136<br>79.136<br>79.136<br>79.136<br>79.136<br>79.136<br>79.136<br>79.136<br>79.136<br>79.136<br>79.136<br>79.136<br>79.136<br>79.136<br>79.136<br>79.136<br>79.136<br>79.136<br>79.136<br>79.136<br>79.136<br>79.136<br>79.136<br>79.136<br>79.136<br>79.136<br>79.136<br>79.136<br>79.136<br>79.136<br>79.136<br>79.136<br>79.136<br>79.136<br>79.136<br>79.136<br>79.136<br>79.136<br>79.136<br>79.136<br>79.136<br>79.136<br>79.136<br>79.1 | 11.36<br>8.13<br>10.42<br>2.06<br>.95<br>1.22<br>.63<br>.45<br>.58<br>10.53<br>7.54<br>9.66<br>1.59<br>.79 | 8.10<br>5.71<br>10.14<br>4.41<br>6.06<br>4.30<br>3.02<br>3.53<br>3.36<br>6.66<br>-12.50<br>2.91<br>-2.29<br>5.4 | 1.48<br>2.40<br>7.47<br>14.37<br>8.62<br>12.58<br>10.53<br>5.21<br>9.52<br>14.75<br>.86<br>12.51<br>58<br>-4.32<br>-4.97<br>8.92 |  |
|                                                        | 12.06<br>12.88                                                                                          | nce B26                                                                                                           | Stock Returns                                                                                            |                                                                                                                          | 6.66<br>9.37                                                                 |                                                                                                                                   |                                                                                                                           | 5.95<br>8.49                                                                                                            |                                                                                                                                                                                                                                                                                                                                                                                                                                                                                                                                                                                                                                                                                                                                                                                                                                                                                                                                                                                                                                                                                                                                                                                                                                                                                                                                                                                                                                                                                                                                                                                                                                                                                                                                                                                                                                                                                                                                                                                                                                                                                                                                                                                                                                                                                                                                                                                                                                                                                                                                                                                                                                                                                                                                                                                                                                                                                                                                                                                                                                               | 3.51<br>4.49                                                                                               | 9.03<br>8.84<br>5Y AVGY                                                                                         | 5.83<br>10.68                                                                                                                    |  |
| Chra                                                   | rent                                                                                                    | 12/98 =%                                                                                                          | Change + Divide                                                                                          | nd Yield                                                                                                                 | 2/95                                                                         | 12/94                                                                                                                             | 12/93                                                                                                                     | 12/92                                                                                                                   | 12/92                                                                                                                                                                                                                                                                                                                                                                                                                                                                                                                                                                                                                                                                                                                                                                                                                                                                                                                                                                                                                                                                                                                                                                                                                                                                                                                                                                                                                                                                                                                                                                                                                                                                                                                                                                                                                                                                                                                                                                                                                                                                                                                                                                                                                                                                                                                                                                                                                                                                                                                                                                                                                                                                                                                                                                                                                                                                                                                                                                                                                                         |                                                                                                            |                                                                                                                 |                                                                                                                                  |  |
| Change<br>Shares                                       | 68.375<br>74.938<br>68.250<br>73.875<br>8.1<br>1037.1<br>76617.0                                        | 62.563<br>82.375<br>47.063<br>68.313<br>9.5<br>NA                                                                 | 51.500<br>72.938<br>48.125<br>62.375<br>24.1<br>1041.0<br>64935.0                                        | 42.000<br>57.688<br>36.813<br>50.250<br>20.0<br>1014.1<br>50959.7                                                        | 24.369<br>48.313<br>24.500<br>41.875<br>67.7<br>1019.9<br>42708.7            | 19.625<br>25.625<br>17.969<br>24.969<br>26.4<br>1019.3<br>25450.8                                                                 | 17.469<br>21.313<br>16.094<br>19.750<br>13.1<br>1010.9<br>19964.3                                                         | 14.031<br>21.250<br>12.363<br>17.469<br>22.9<br>1003.3<br>17526.3                                                       | 7.93<br>14.34<br>7.46<br>14.21<br>78.<br>1006.                                                                                                                                                                                                                                                                                                                                                                                                                                                                                                                                                                                                                                                                                                                                                                                                                                                                                                                                                                                                                                                                                                                                                                                                                                                                                                                                                                                                                                                                                                                                                                                                                                                                                                                                                                                                                                                                                                                                                                                                                                                                                                                                                                                                                                                                                                                                                                                                                                                                                                                                                                                                                                                                                                                                                                                                                                                                                                                                                                                                | 22.0<br>36.8<br>28.8<br>30.1<br>11.5<br>.7                                                                 | 34.9<br>36.8<br>28.8<br>30.3<br>11.5<br>.7                                                                      |                                                                                                                                  |  |
|                                                        |                                                                                                         |                                                                                                                   | Copyrigh                                                                                                 | 99 Bl                                                                                                                    | ocmberg L.                                                                   | P. 8-Jan                                                                                                                          | -99                                                                                                                       |                                                                                                                         |                                                                                                                                                                                                                                                                                                                                                                                                                                                                                                                                                                                                                                                                                                                                                                                                                                                                                                                                                                                                                                                                                                                                                                                                                                                                                                                                                                                                                                                                                                                                                                                                                                                                                                                                                                                                                                                                                                                                                                                                                                                                                                                                                                                                                                                                                                                                                                                                                                                                                                                                                                                                                                                                                                                                                                                                                                                                                                                                                                                                                                               |                                                                                                            |                                                                                                                 |                                                                                                                                  |  |