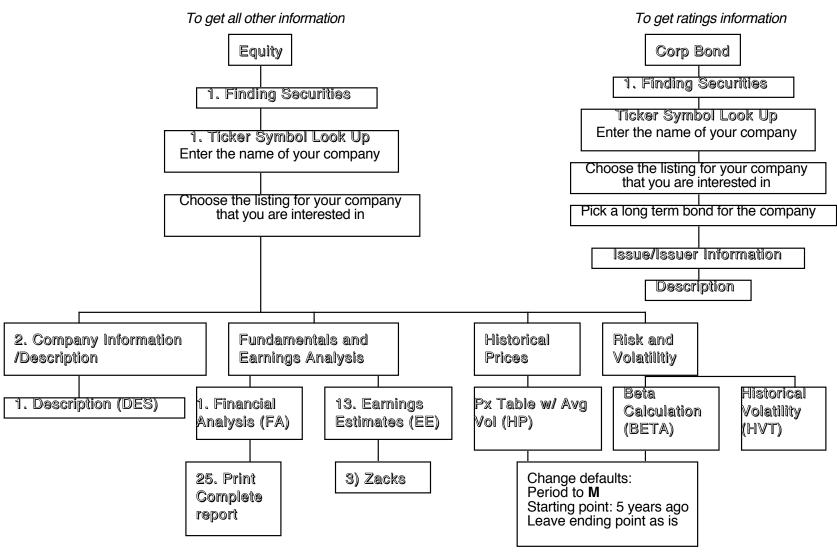

#### **Instructions for Getting Bloomberg Data**

- Pick **Equity**
- Choose 1. Finding Securities
- · Choose Ticker Symbol Look up
- Enter the name of your company. You will get all of the equity listings that the company has. Choose the one that you are interested in. For instance, if you look up Nestle, you will get Nestle's local listings in Switzerland (Registered and Bearer Stock) as well as all of Nestle's ADR listings around the world. You might have to work through the listings by trial and error until you get the listing that has all of the financial information that you want.
- Once you are in equity screen for your company,
  - Type **HDS**: Print page 1 off
  - Choose **Description** (**DES**): Print all 10 pages off; Ignore beta on first page.
  - Choose **Financial Analysis** (**FA**):
    - Choose Print Full Report
  - Choose Earnings Estimates (EE)
    - Choose Zacks
    - Print off first page
  - If you do not have a beta, pick **Beta Calculations (BETA)** 
    - Using the tab button, you can change the period to **M**
    - Using the tab button, you can change the range to a 5-year range
    - Using the tab button, you can also change the market index.
- Go back to the main menu (out of equity). Pick **Corp Bond**.
- Enter the name of your company

- You will get a list of corporate bonds issued by your company, if any.
- Choose a long term bond (preferable without special features like convertibility) from the list.
- Choose **Description**

|                                                                                                                                                                                                                                                                                                                                                                                                                                                                                                                                                                                                                                                                                                                                                                                                                                                                                                                                                                                                                                                                                                                                                                                                                                                                                                                                                                                                                                                                                                                                                                                                                                                                                                                                                                                                                                                                                                                                                                                                                                                                                                                               | Security             | Hold     |          |         |            | Hist 1 |
|-------------------------------------------------------------------------------------------------------------------------------------------------------------------------------------------------------------------------------------------------------------------------------------------------------------------------------------------------------------------------------------------------------------------------------------------------------------------------------------------------------------------------------------------------------------------------------------------------------------------------------------------------------------------------------------------------------------------------------------------------------------------------------------------------------------------------------------------------------------------------------------------------------------------------------------------------------------------------------------------------------------------------------------------------------------------------------------------------------------------------------------------------------------------------------------------------------------------------------------------------------------------------------------------------------------------------------------------------------------------------------------------------------------------------------------------------------------------------------------------------------------------------------------------------------------------------------------------------------------------------------------------------------------------------------------------------------------------------------------------------------------------------------------------------------------------------------------------------------------------------------------------------------------------------------------------------------------------------------------------------------------------------------------------------------------------------------------------------------------------------------|----------------------|----------|----------|---------|------------|--------|
| HUP                                                                                                                                                                                                                                                                                                                                                                                                                                                                                                                                                                                                                                                                                                                                                                                                                                                                                                                                                                                                                                                                                                                                                                                                                                                                                                                                                                                                                                                                                                                                                                                                                                                                                                                                                                                                                                                                                                                                                                                                                                                                                                                           | US                   |          | HEHLETT- | -Packar | D          |        |
| The second second                                                                                                                                                                                                                                                                                                                                                                                                                                                                                                                                                                                                                                                                                                                                                                                                                                                                                                                                                                                                                                                                                                                                                                                                                                                                                                                                                                                                                                                                                                                                                                                                                                                                                                                                                                                                                                                                                                                                                                                                                                                                                                             | the comment was      |          | 200.00   | Pct     | Latest     | Filing |
| Client Name                                                                                                                                                                                                                                                                                                                                                                                                                                                                                                                                                                                                                                                                                                                                                                                                                                                                                                                                                                                                                                                                                                                                                                                                                                                                                                                                                                                                                                                                                                                                                                                                                                                                                                                                                                                                                                                                                                                                                                                                                                                                                                                   | Portfolio Name       | Source   | Held     | Outsto  | Change     | Date   |
| DPACKARD (DAVID &                                                                                                                                                                                                                                                                                                                                                                                                                                                                                                                                                                                                                                                                                                                                                                                                                                                                                                                                                                                                                                                                                                                                                                                                                                                                                                                                                                                                                                                                                                                                                                                                                                                                                                                                                                                                                                                                                                                                                                                                                                                                                                             |                      | PROXY    | 126M     | 112.33  |            | 12/98  |
| 2HEWLETT (WILLIAM                                                                                                                                                                                                                                                                                                                                                                                                                                                                                                                                                                                                                                                                                                                                                                                                                                                                                                                                                                                                                                                                                                                                                                                                                                                                                                                                                                                                                                                                                                                                                                                                                                                                                                                                                                                                                                                                                                                                                                                                                                                                                                             |                      | 13(G)    | 69,032M  | 6.78    |            | 11/98  |
| 3FIDELITY MGT&RES                                                                                                                                                                                                                                                                                                                                                                                                                                                                                                                                                                                                                                                                                                                                                                                                                                                                                                                                                                                                                                                                                                                                                                                                                                                                                                                                                                                                                                                                                                                                                                                                                                                                                                                                                                                                                                                                                                                                                                                                                                                                                                             | FIDELITY MANAGEMENT  | 13F-TECH | 34,136M  | 3.35    | 5,154M     | 9/99   |
| 4BARCLAYS GLOBAL                                                                                                                                                                                                                                                                                                                                                                                                                                                                                                                                                                                                                                                                                                                                                                                                                                                                                                                                                                                                                                                                                                                                                                                                                                                                                                                                                                                                                                                                                                                                                                                                                                                                                                                                                                                                                                                                                                                                                                                                                                                                                                              | BARCLAYS BANK PLC    | 13F-TECH | 30,417M  | 2.99    | -530M      | 9/99   |
| SBANK OF AMERICA                                                                                                                                                                                                                                                                                                                                                                                                                                                                                                                                                                                                                                                                                                                                                                                                                                                                                                                                                                                                                                                                                                                                                                                                                                                                                                                                                                                                                                                                                                                                                                                                                                                                                                                                                                                                                                                                                                                                                                                                                                                                                                              | BANKAMERICA CORP (NA | 13F-TECH | 28,458M  | 2.79    | 24,465M    | 9/99   |
| DISTATE FARM INS                                                                                                                                                                                                                                                                                                                                                                                                                                                                                                                                                                                                                                                                                                                                                                                                                                                                                                                                                                                                                                                                                                                                                                                                                                                                                                                                                                                                                                                                                                                                                                                                                                                                                                                                                                                                                                                                                                                                                                                                                                                                                                              | STATE FARM MUTUAL AU | 13F-TECH | 20,599M  | 2.02    | 7,200      | 9/99   |
| 7/STATE ST BK&TST                                                                                                                                                                                                                                                                                                                                                                                                                                                                                                                                                                                                                                                                                                                                                                                                                                                                                                                                                                                                                                                                                                                                                                                                                                                                                                                                                                                                                                                                                                                                                                                                                                                                                                                                                                                                                                                                                                                                                                                                                                                                                                             | STATE STREET CORPORA |          | 18,766M  |         | 983,675    | 9/99   |
| 8)BANKERS TRUST                                                                                                                                                                                                                                                                                                                                                                                                                                                                                                                                                                                                                                                                                                                                                                                                                                                                                                                                                                                                                                                                                                                                                                                                                                                                                                                                                                                                                                                                                                                                                                                                                                                                                                                                                                                                                                                                                                                                                                                                                                                                                                               | TAUNUS CORP (BANKERS | 13F-TECH | 15,113M  |         | -618M      | 9/99   |
| 9WANGUARD GROUP                                                                                                                                                                                                                                                                                                                                                                                                                                                                                                                                                                                                                                                                                                                                                                                                                                                                                                                                                                                                                                                                                                                                                                                                                                                                                                                                                                                                                                                                                                                                                                                                                                                                                                                                                                                                                                                                                                                                                                                                                                                                                                               | THE VANGUARD GROUP I | 13F-TECH | 14,218M  |         | 393,300    | 9/99   |
| 100REGENTS UNIV CA                                                                                                                                                                                                                                                                                                                                                                                                                                                                                                                                                                                                                                                                                                                                                                                                                                                                                                                                                                                                                                                                                                                                                                                                                                                                                                                                                                                                                                                                                                                                                                                                                                                                                                                                                                                                                                                                                                                                                                                                                                                                                                            | THE REGENTS OF THE U | 13F-TECH | 13,630M  |         | THE STREET | 9/99   |
| INVENTURE ADVISERS                                                                                                                                                                                                                                                                                                                                                                                                                                                                                                                                                                                                                                                                                                                                                                                                                                                                                                                                                                                                                                                                                                                                                                                                                                                                                                                                                                                                                                                                                                                                                                                                                                                                                                                                                                                                                                                                                                                                                                                                                                                                                                            | DAVIS SELECTED ADVIS | 13F-TECH | 13,098M  |         | -968M      | 9/99   |
| 12MONTAG & CALDUEL                                                                                                                                                                                                                                                                                                                                                                                                                                                                                                                                                                                                                                                                                                                                                                                                                                                                                                                                                                                                                                                                                                                                                                                                                                                                                                                                                                                                                                                                                                                                                                                                                                                                                                                                                                                                                                                                                                                                                                                                                                                                                                            | MONTAG & CALDUELL IN |          | 10,15ZM  |         | -2,187M    | 9/99   |
|                                                                                                                                                                                                                                                                                                                                                                                                                                                                                                                                                                                                                                                                                                                                                                                                                                                                                                                                                                                                                                                                                                                                                                                                                                                                                                                                                                                                                                                                                                                                                                                                                                                                                                                                                                                                                                                                                                                                                                                                                                                                                                                               | CAPITAL RESEARCH & M |          | 10,020M  |         | -2,855M    |        |
| IMPUTNAM INVEST                                                                                                                                                                                                                                                                                                                                                                                                                                                                                                                                                                                                                                                                                                                                                                                                                                                                                                                                                                                                                                                                                                                                                                                                                                                                                                                                                                                                                                                                                                                                                                                                                                                                                                                                                                                                                                                                                                                                                                                                                                                                                                               | THE PUTNAM MANAGEMEN |          | 9,912M   |         | 2,509M     |        |
| THE RESIDENCE OF THE PROPERTY | TIAA-CREF INVESTMENT |          | 7,981M   |         | 72,600     | 9/99   |