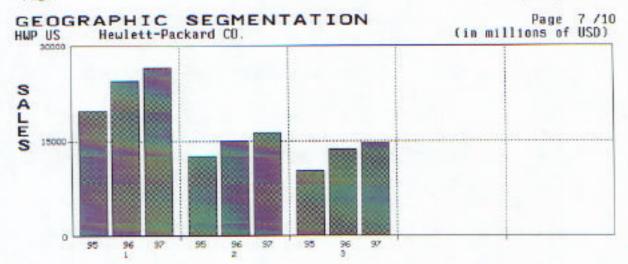

### DG48 Equity DES

| REGION/CNTRY                  | 1995                                          | 1996                                | 1997                                             | AVG 2-YR GROWTH                                                               |
|-------------------------------|-----------------------------------------------|-------------------------------------|--------------------------------------------------|-------------------------------------------------------------------------------|
| 1)UNITED STATES               | 19,691.00                                     | 24,304.00                           | 26,444.00                                        |                                                                               |
| 2)EUROPE                      | 12,574.00                                     | 14,895.00                           | 16,100.00                                        | 13.27%                                                                        |
| 3)OTHER AREAS                 | 10,197.00                                     | 13,597.00                           | 14,685.00                                        |                                                                               |
| Copuright 1998 BLOCHBERG L.P. | Frankfurt 69-920410 Ho<br>pare 226-9000 Sydne | ng Kong 2-922-6000<br>g 2-9222-8686 | Lendon 171-330-750<br>Tokiya 13-2201-9900<br>C26 | 0 New York:212-219-2000<br>Sac Paulo:11-3049-4500<br>1-4-0 08-Jan-99 13:38:52 |