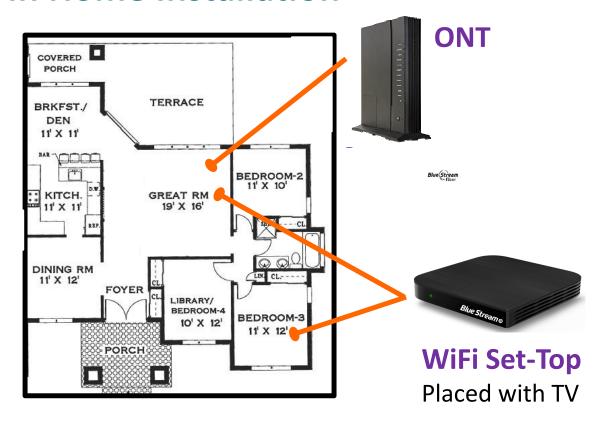

able (Products and Services)**

### Cable TV Upgrade Options

- Digital Sports Plus \$10.95/month
- Cinemax \$10.00/month
- Showtime \$10.99/month
- Starz \$13.95/month
- Encore \$5.95/month
- HBO \$17.95/month

- DVR 300 Hrs. of Recording Upgrade \$5.00/month
- DVR 500 Hrs. of Recording Upgrade \$10.00/month

Blue Stream ®

- C1R (Channel 1 Russia) \$14.95/month
- RTN (Russia TV Network) \$14.95/month
- RAI (Italian) \$9.99/month
- RTN & C1R Combo \$19.95/month
- TV Globo \$19.99/month

### **Additional Service and Equipment Options**

- 50 Mbps \$39.00/month
- 100 Mbps \$49.00/month
- 400 Mbps \$59.00/month
- 1Gpbs \$69.00/month
- Unlimited Phone Service \$19.95/month
- Additional Google Android Box \$9.99/month

\*Channels and Pricing are subject to change.



### In Home Installation





# What connections are on the ONT/Router



### **Can I Add Other Services**

- Everyone will get bulk services by April 1, 2020
- You can add on upgrades and you will be billed directly by Blue Stream for additional services.
- You can add additional tiers of video, phone, internet or premium channels.



### **Comcast Equipment Pick Up**

- You will need to return your Comcast equipment
- DO NOT CANCEL Comcast until after you are installed with Blue Stream
- Once the Blue Stream equipment is installed and working in the unit, the Comcast equipment should be returned to Comcast either by dropping it off at the Comcast-Xfinity business office located at 2830 NW Federal Hwy, Stuart, FL 34994, or at a UPS store. Comcast will bill the Unit account holder for any equipment or services not