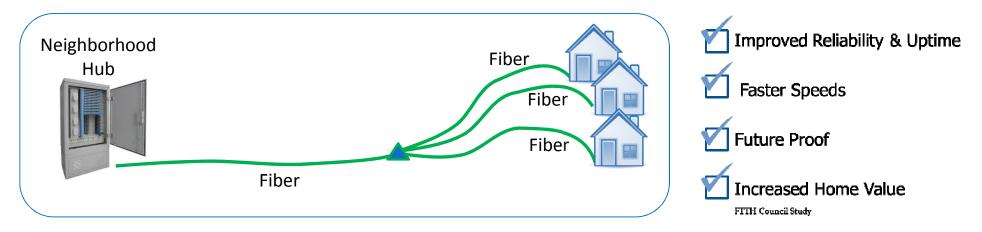

# Nettle's Island

- Construction is almost complete
- Total of 40,228 feet (8 miles) of fiber optics has been installed
- ■Total Fiber completion 11/8/19
- ■Installations start on December 18<sup>th</sup>

## We Improved your Neighborhood with 8 miles of Fiber!

### **New Blue Stream GPON Fiber Network Completed**