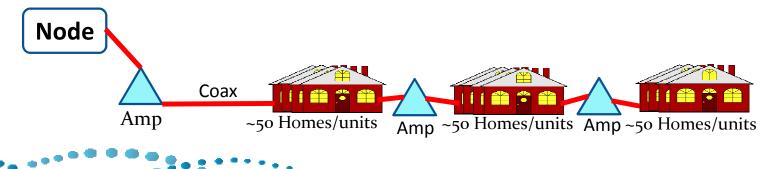

### **Existing Comcast Cable Network – Old Stuff**

### **New Blue Stream GPON Fiber Network Completed**

# Nettle's Island

- Construction is almost complete
- Total of 40,228 feet (8 miles) of fiber optics has been installed
- ■Total Fiber completion 11/8/19
- ■Installations start on December 18<sup>th</sup>

## We Improved your Neighborhood with 8 miles of Fiber!