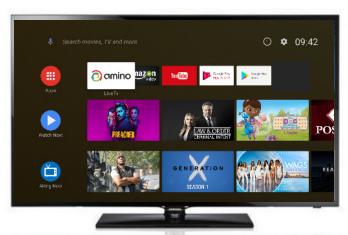

### **Google Android TV Explained**

### The Best of Traditional TV, All the Apps and Voice Remote

- A simple guide for traditional TV viewing
- Thumbnail Viewing
- Network DVR, Start Over & Catch Up

- All the Apps: YouTube, Spotify & So Much More
- Voice remote powered by Google
- Find shows on TV and Apps with integrated search