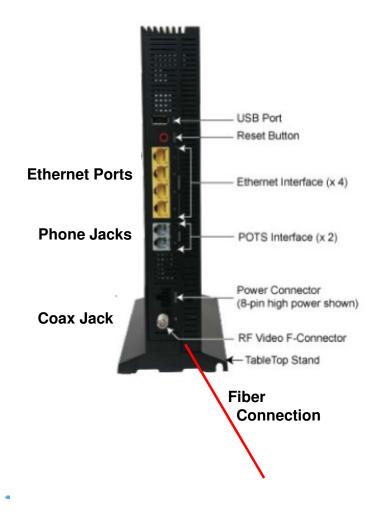

pgrade Options

- Digital Sports Plus \$10.95/month
- Cinemax \$10.00/month
- Showtime \$10.99/month
- Starz \$13.95/month
- Encore \$5.95/month
- HBO \$17.95/month

- DVR 300 Hrs. of Recording Upgrade \$5.00/month
- DVR 500 Hrs. of Recording Upgrade \$10.00/month

Blue Stream ®

- C1R (Channel 1 Russia) \$14.95/month
- RTN (Russia TV Network) \$14.95/month
- RAI (Italian) \$9.99/month
- RTN & C1R Combo \$19.95/month
- TV Globo \$19.99/month

### **Additional Service and Equipment Options**

- 50 Mbps \$39.00/month
- 100 Mbps \$49.00/month
- 400 Mbps \$59.00/month
- 1Gpbs \$69.00/month
- Unlimited Phone Service \$19.95/month
- Additional Google Android Box \$9.99/month

\*Channels and Pricing are subject to change.



### In Home Installation





# What connections are on the ONT/Router



### **Can I Add Other Services**

- Everyone will get bulk services by April 1, 2020
- You can add on upgrades and you will be billed directly by Blue Stream for additional services.
- You can add additional tiers of video, phone, internet or premium channels.



### **Comcast Equipment Pick Up**

- You will need to return your Comcast equipment
- DO NOT CANCEL Comcast until after you are installed with Blue Stream
- Once the Blue Stream equipment is installed and working in the unit, the Comcast equipment should be returned to Comcast either by dropping it off at the Comcast-Xfinity business office located at 2830 NW Federal Hwy, Stuart, FL 34994, or at a UPS store. Comcast will bill the Unit account holder for any equipment or services not returned by April 8, 2020.



### Can I Keep M