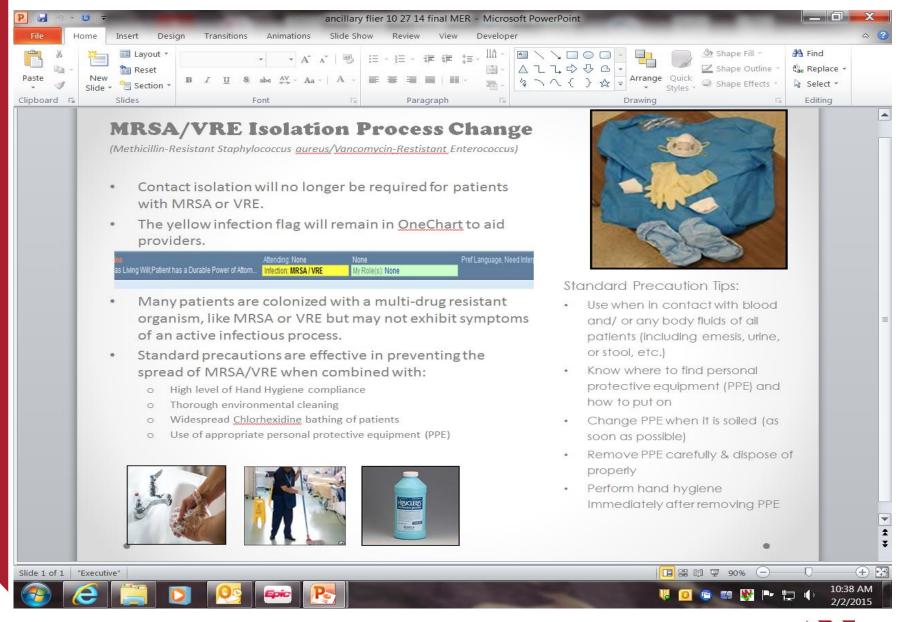

## Checklist for roll-out of new process

- Lit review
- Timeline Started in October for January roll out
- Manager & Physician communication
- Talking points why we are doing this
- Education module for nurses/techs
- Changes in EMR
- MDRO care plan review
- Educational flyers for Ancillary depts
- Posters for Physician reminder
- Article in Nebraska Now
- Signage for patient care units PPE
- Also incorporated new Enteric precautions signage with this
- Evaluation of call process with transition
- Update Infection Control Committee