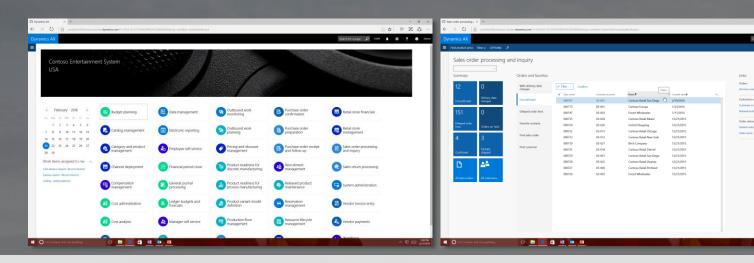

Contoso Entertainment

Time and absense reporting

Employee self service

Expense managment

Sales order processing and inquiry

System USA

# Dynamics 365 for Finance and Operations Demonstration