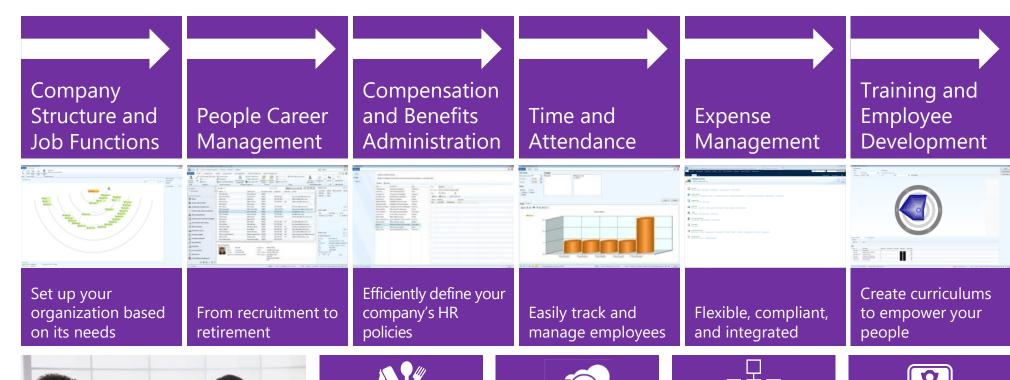

# Hire-to-Retire

Manage the entire career of your employees

Employee self-service across HR, expense and procurement

Easily manage your job recruitment online

Manage people roles and security profiles

Manage tasks through workflow approvals