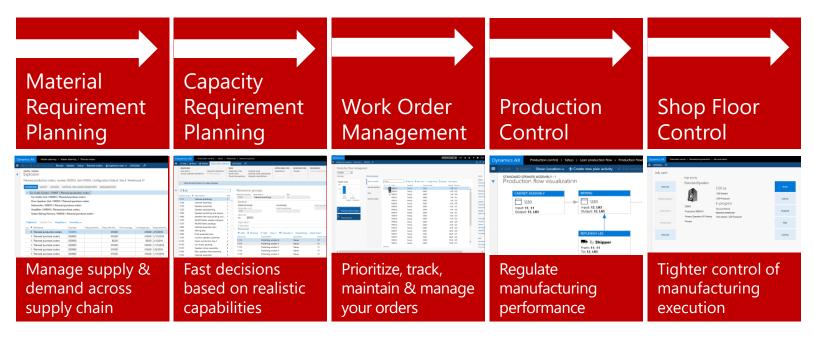

## Manufacturing Operations Management

End-to-end visibility throughout the production cycle

Extend product design process to production

Real-time, flexible resource management

Productivity measures & business analytics