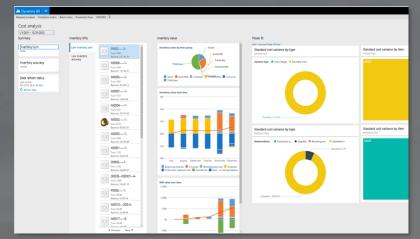

#### **INTEGRATED EXPERIENCE**

- Transactional and analytical data side-by-side
- Real-time KPIs to monitor business metrics
- PowerBI embedded in workspaces

#### **ACTIONABLE**

- Workbenches to take action based on insight
- Filtering based on exceptions and priorities
- Drill-down capabilities to transaction details
- 20+ out-of-the-box financial reports

#### **BEST OF MICROSOFT TECHNOLOGY**

- Real-time insight for the CXO on PowerBI portals
- Office integration including import/export
- Data management through Data Entities