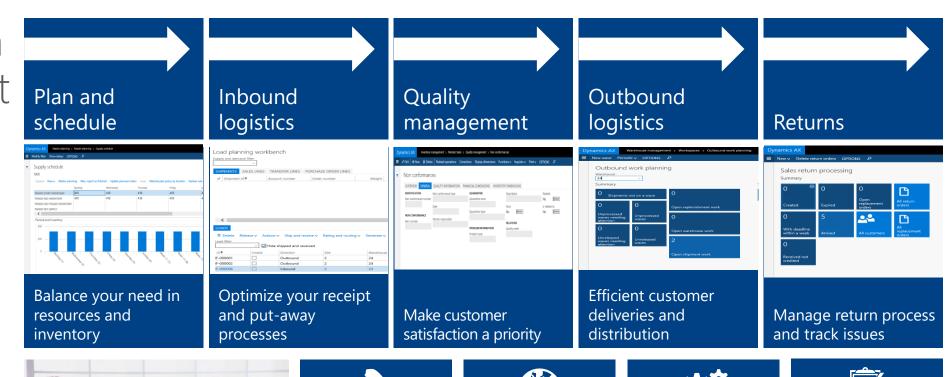

# Supply Chain Management

End-to-end visibility throughout the supply chain

Empower users with role-based access to information

Manage supply chain across geographies and time zones

Streamline end-toend supply chain processes

Manage product compliance and traceability