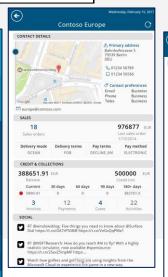

#### Mobilize your work

- Mobile Application Framework custom-tailored user experiences
- Familiar, browser-based UX, allowing access from multiple devices
- Mobilize your business processes in Dynamics 365 for Finance and Operations
  - Across a broad device ecosystem Android, iOS, Windows Phone
  - Online and offline capabilities
  - Process your business logic, authorization, localization
  - Invoice Approvals and Project Time Entry

#### PowerApps, Flow and Common Data Service:

- Build modern applications fast Power User
- Define immersive experiences across data sources
- Integration and write-back to Dynamics 365 Finance and Operations