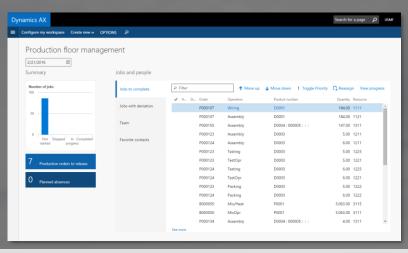

## Manufacturing Operations Management

End-to-end visibility throughout the production cycle

Extend product design process to production

Real-time, flexible resource management

Productivity measures & business analytics