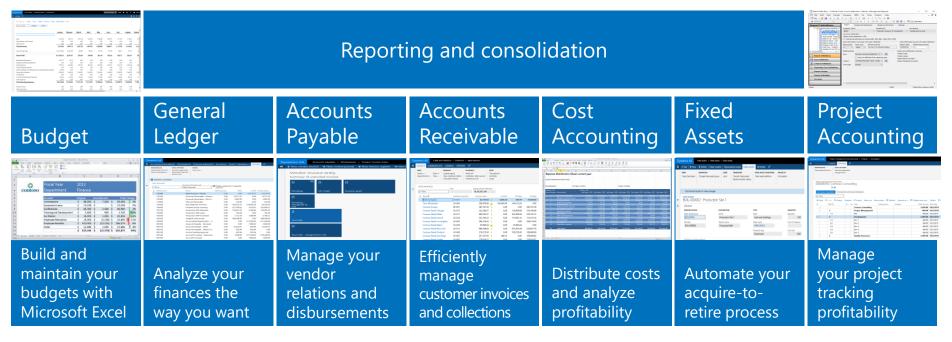

# Financials Backbone

Make decisions on real time data and manage organizational compliance

Enable users to make decisions based on facts

Comply with local regulations

Comply with global regulations (IFRS, SOX)

Powerful account structure for deeper analysis