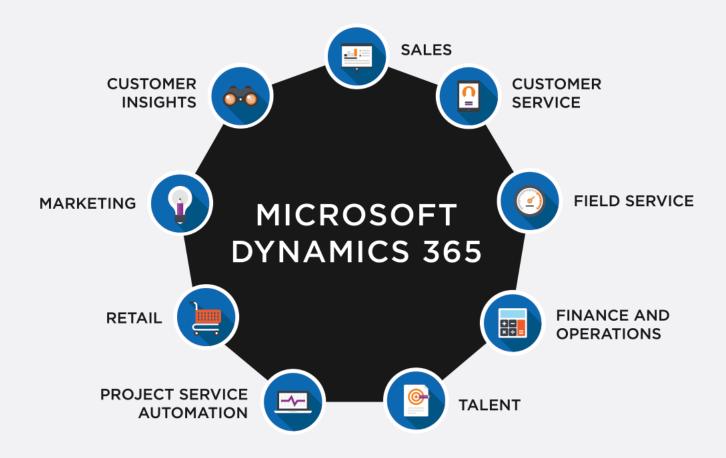

# Microsoft Dynamics 365 for Finance and Operations – Complete Solutions

### Overview of Industry workloads to run your operations