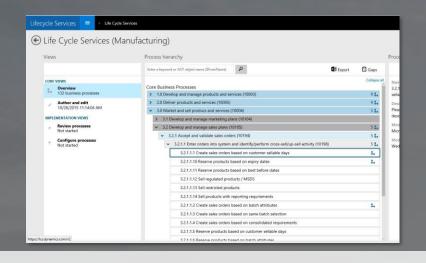

# Business process lifecycle

#### **DISCOVER BUSINESS PROCESSES**

- Business process descriptions based on APQC
- · Extending and updated demo data
- Enhanced LCS project methodology through BPM

#### **DEPLOY BUSINESS PROCESSES**

- Wiki-based help
- Extensive task recordings
- Comprehensive Getting Started task guides
- Data Entities for data migration and integration

#### SUPPORT BUSINESS PROCESSES

- New diagnostics and monitoring
- Data driven, contextual update experience
- Re-engineered Cloud Powered Support (CPS) to reduce overall issue cycle time