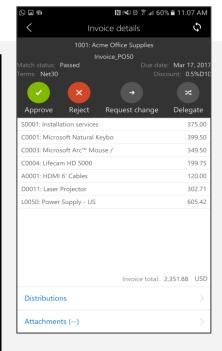

#### Mobilize your work

- Mobile Application Framework custom-tailored user experiences
- Familiar, browser-based UX, allowing access from multiple devices
- Mobilize your business processes in Dynamics 365 for Finance and Operations
  - Across a broad device ecosystem Android, iOS, Windows Phone
  - Online and offline capabilities
  - Process your business logic, authorization, localization
  - Invoice Approvals and Project Time Entry

#### PowerApps, Flow and Common Data Service:

- Build modern applications fast Power User
- Define immersive experiences across data sources
- Integration and write-back to Dynamics 365 Finance and Operations