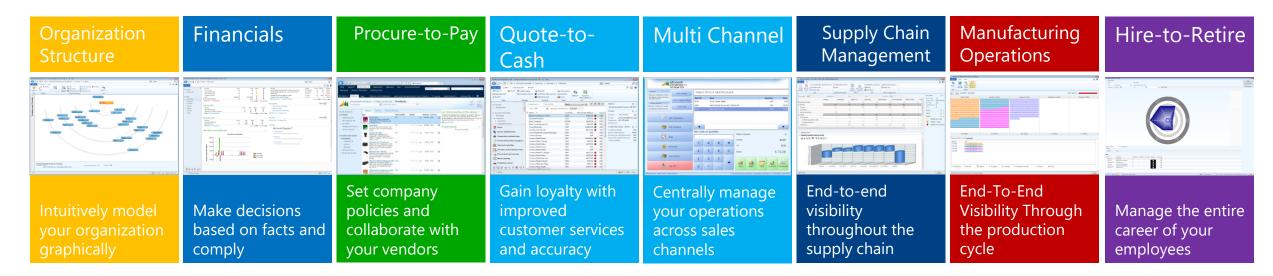

# Microsoft Dynamics 365 for Finance and Operations – Complete Solutions

### Overview of Industry workloads to run your operations

# Financials Backbone

Make decisions on real time data and manage organizational compliance

Enable users to make decisions based on facts

Comply with local regulations

Comply with global regulations (IFRS, SOX)

# Procure-to-Pay

Set company policies and collaborate with your vendors

# Quote-to-Cash

Develop a streamlined ordertaking and fulfillment process

Drive your sales and marketing activities

Collaboration

Drive customer loyalty with improved services

Open new business opportunities

# Multi-Channel and Store Operations

Centrally manage your operations across sales

Embed via Retail SDK

# Supply Chain Management

End-to-end visibility throughout the supply chain

Empower users with role-based access to information

Manage supply chain across geographies and time zones

Streamline end-toend supply chain processes

## Manufacturing Operations Management

End-to-end visibility throughout the production cycle

Extend product design process to production

Real-time, flexible resource management

Productivity measures & business analytics

# Hire-to-Retire

Manage the entire career of your employees

Employee self-service across HR, expense and procurement

Easily manage your job recruitment online

Manage people roles and security profiles

Manage tasks through workflow approvals