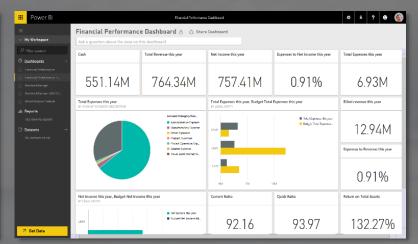

# Financials Backbone

Make decisions on real time data and manage organizational compliance

Enable users to make decisions based on facts

Comply with local regulations

Comply with global regulations (IFRS, SOX)